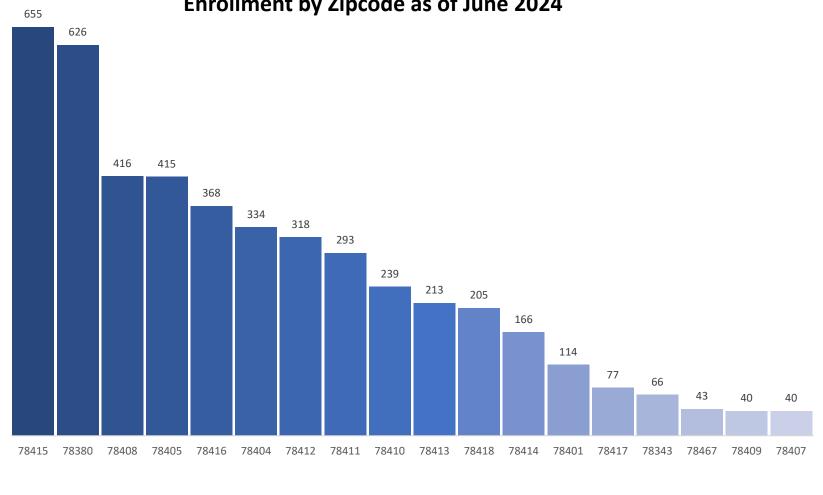

## **Enrollment by Zipcode as of June 2024**

## Nueces County Hospital District Enrollment by Zip Code As of 6/30/2024

| Zip Code | Description                                                        | Members | % to Total |
|----------|--------------------------------------------------------------------|---------|------------|
| 78415    | CC:FM 665 to CR 61 to County Line to Weber & Crosstown             | 655     | 14%        |
| 78380    | Robstown                                                           | 626     | 13%        |
| 78408    | CC:Hwy 358 to Lipan Between I-37 & Agnes                           | 416     | 9%         |
| 78405    | CC:19th to Port Ave to Agnes, includes HPG                         | 415     | 9%         |
| 78416    | CC:Hwy 358 to Old Brownsville to Tarlton to Weber, includes Molina | 368     | 8%         |
| 78404    | CC:Six Points                                                      | 334     | 7%         |
| 78412    | CC:Airline to Hwy 358 to Ennis Joslin to Ocean Drive               | 318     | 7%         |
| 78411    | CC:Ocean Drive to So Staples to Hwy 358 to Weber to Kostoryz       | 293     | 6%         |
| 78410    | CC:Annaville and Calallen                                          | 239     | 5%         |
| 78413    | CC:Weber to Holly rd to So Staples to Oso Pkwy                     | 213     | 4%         |
| 78418    | CC:Flour Bluff                                                     | 205     | 4%         |
| 78414    | CC:So Staples to Holly Rd to Cayo Del Oso to Oso Creek             | 166     | 3%         |
| 78401    | CC:Downtown and Cargo Docks                                        | 114     | 2%         |
| 78417    | CC:Old Brownsville to Ayers to Saratoga                            | 77      | 2%         |
| 78343    | Bishop + FM 665 to CR 107 W to CR 57E                              | 66      | 1%         |
| 78467    | CC: Leopard St Between S. Staples and Sam Rankin                   | 43      | 1%         |
| 78409    | CC:Hwy 44 to Up River Rd to Rand Morgan E to Hwy 358               | 40      | 1%         |
| 78407    | CC: I-37 Up River Rd to South Port Ave to Joe Fulton Corridor      | 40      | 1%         |
|          | Subtotal                                                           | 4,628   | 97%        |
|          | Total                                                              | 4,754   |            |