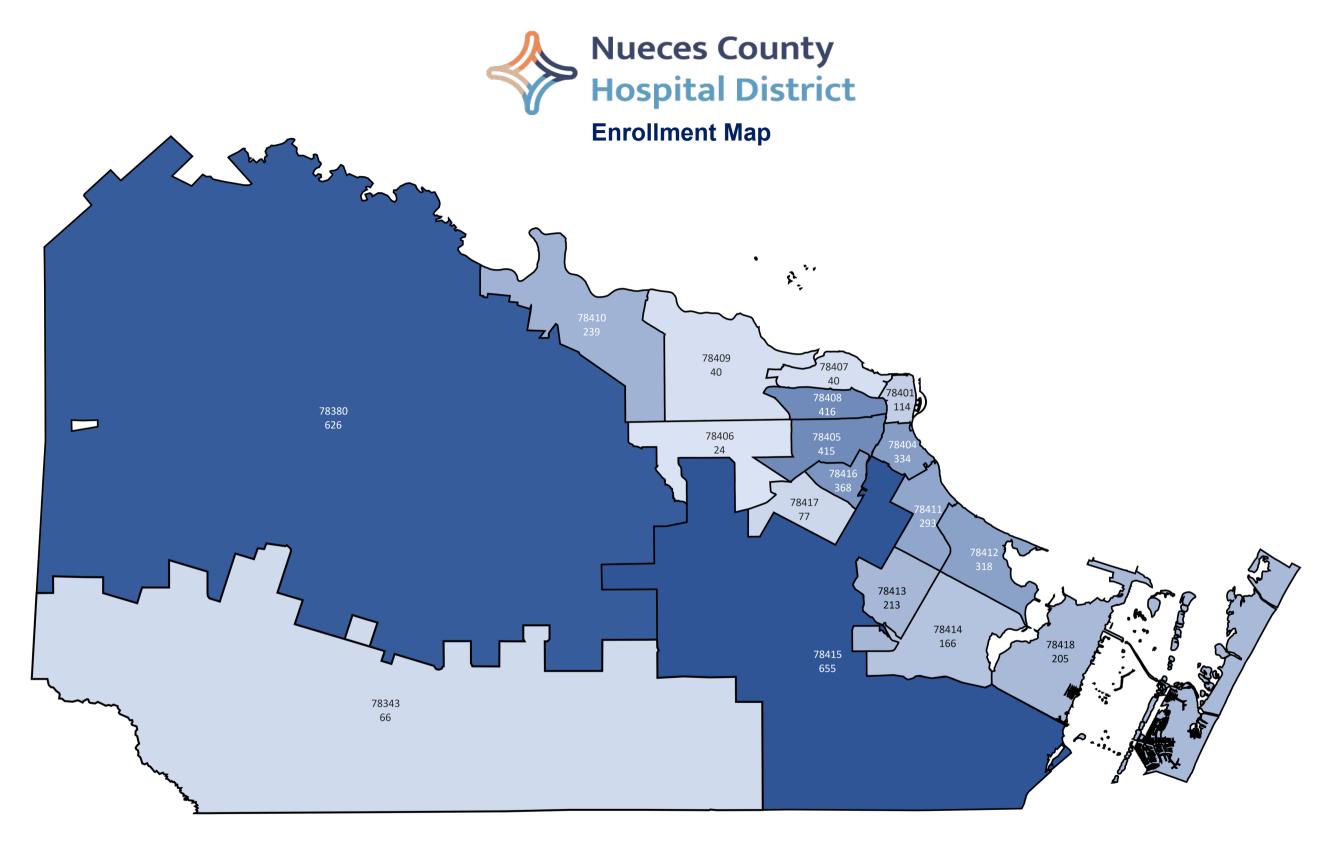

## Nueces County Hospital District Enrollment by Zip Code As of 6/30/2024

| Zip Code | Description                                                        | Members | % to Total |
|----------|--------------------------------------------------------------------|---------|------------|
| 78415    | CC:FM 665 to CR 61 to County Line to Weber & Crosstown             | 655     | 14%        |
| 78380    | Robstown                                                           | 626     | 13%        |
| 78408    | CC:Hwy 358 to Lipan Between I-37 & Agnes                           | 416     | 9%         |
| 78405    | CC:19th to Port Ave to Agnes, includes HPG                         | 415     | 9%         |
| 78416    | CC:Hwy 358 to Old Brownsville to Tarlton to Weber, includes Molina | 368     | 8%         |
| 78404    | CC:Six Points                                                      | 334     | 7%         |
| 78412    | CC:Airline to Hwy 358 to Ennis Joslin to Ocean Drive               | 318     | 7%         |
| 78411    | CC:Ocean Drive to So Staples to Hwy 358 to Weber to Kostoryz       | 293     | 6%         |
| 78410    | CC:Annaville and Calallen                                          | 239     | 5%         |
| 78413    | CC:Weber to Holly rd to So Staples to Oso Pkwy                     | 213     | 4%         |
| 78418    | CC:Flour Bluff                                                     | 205     | 4%         |
| 78414    | CC:So Staples to Holly Rd to Cayo Del Oso to Oso Creek             | 166     | 3%         |
| 78401    | CC:Downtown and Cargo Docks                                        | 114     | 2%         |
| 78417    | CC:Old Brownsville to Ayers to Saratoga                            | 77      | 2%         |
| 78343    | Bishop + FM 665 to CR 107 W to CR 57E                              | 66      | 1%         |
| 78467    | CC: Leopard St Between S. Staples and Sam Rankin                   | 43      | 1%         |
| 78409    | CC:Hwy 44 to Up River Rd to Rand Morgan E to Hwy 358               | 40      | 1%         |
| 78407    | CC: I-37 Up River Rd to South Port Ave to Joe Fulton Corridor      | 40      | 1%         |
|          | Subtotal                                                           | 4,628   | 97%        |
|          | Total                                                              | 4,754   |            |

Powered by Bing © TomTom