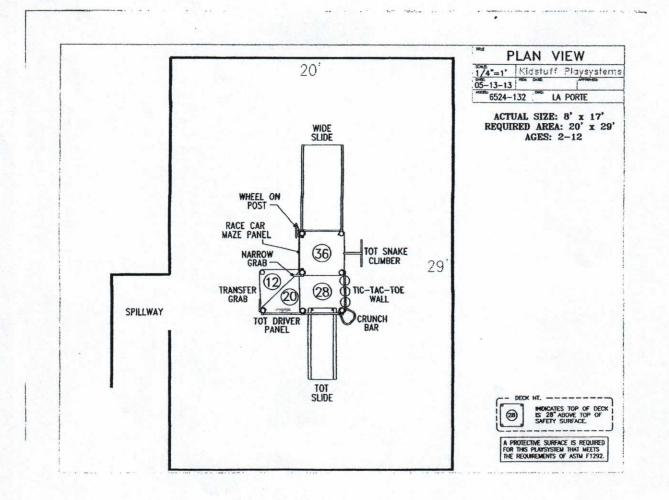

I have attached a plan view and 3-D renderings of the playsystem for you, along with a copy of our warranty and information on Engineered Wood Fiber safety surfacing.

The playsystem I am quoting for you is the #6524-132.... it is the #6524 you asked about with the 2-chute slide traded for a wide slide (to make it match the standards for kids ages 2-12, instead of only preschoolers), also, it has 2 ground level events added to make it a self-contained ADA compliant set (doesn't need outside events like swings or rides or anything to meet the ADA law). And I took off the roof, in an effort to make the system fit your budget better. If you want the roof included, add \$400 back to your order. Here's your quote:

6524-132 ages 2-12 reg area: 20' x 29' 20-22 kid capacity ADA Compliant: Wheelchair transfer station, 8 total events: 6 elevated events (all on accessible pathway), 2 ground events Playsystem #6524-132, your cost: \$6,325 (Retail price: \$8,550) Freight on Equipment to Harvey IL 60426: no charge Safety Surface Materials - 20'x32' EWF @ 9" compressed (12" fresh) with 495,00 borders, stakes, groundcloth, fill and Spillway ADA access: \$2,350 28 borders @ 4ft 29 stakes @ 30in Misterial or dered Sept. 23,2003 Sept. 23,2003 Sept. 23,2003 Sept. 2013 Late not to be if you need more information. WStalled 75 sq yd Geotextile fabric 24 cu yd Woodcarpet Eng. Wood. Fiber Materials: \$1670 Freight on EWF: \$680 \$8,675 6524-132 with Surfacing Materials, your cost: **Optional Add for Installation:** Install Playsystem #6524-132: \$2550 Install EWF Safety Surface for above: \$770 Add for installation: \$3,320 **Optional Add for Roof:** \$400 I hope this gives you exactly what you need. Good Luck, Dick! Call me with questions, or if you need more informati No cost to the District Best regards,