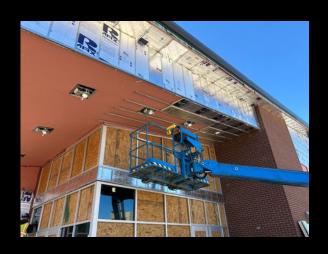

### AHS Repurpose and Additions

- Construction
  - Steve Wood Complex
    - Painting (final coats and touch up).
    - Floor Finishes.
    - Aluminum doors (glass on order).
  - AG Barn Addition
    - Substantially complete.
    - Move in by first of March.

# Steve Wood Complex