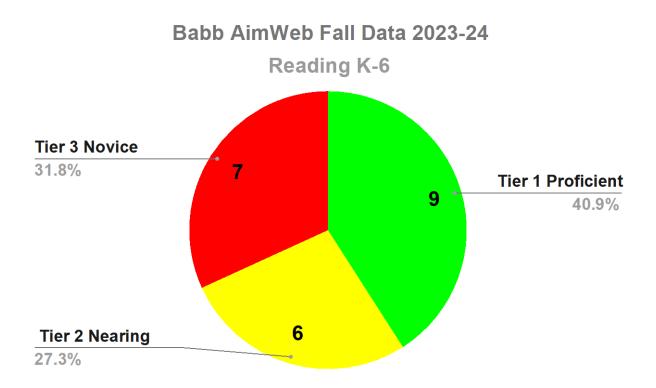

#### Aimsweb Assessment:

The fall baseline assessment was conducted throughout September. Listed below is the fall data.

# Reading

|        | K-2            | 3-6            |
|--------|----------------|----------------|
| Tier 1 | <mark>4</mark> | <mark>5</mark> |
| Tier 2 | <mark>3</mark> | <mark>3</mark> |
| Tier 3 | 2              | 5              |