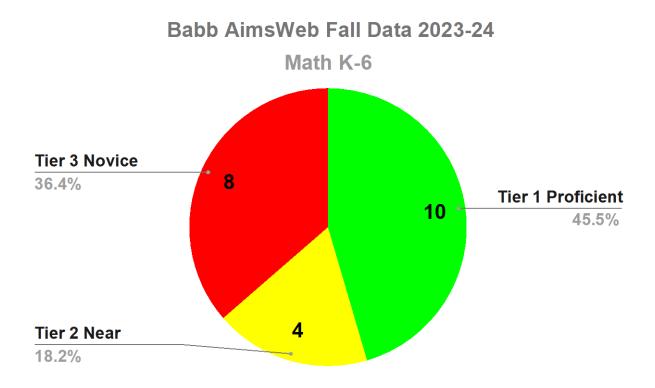

#### Aimsweb Assessment:

The fall baseline assessment was conducted throughout September. Listed below is the fall data.

## Math

|        | K-2            | 3-6            |
|--------|----------------|----------------|
| Tier 1 | <mark>3</mark> | 7              |
| Tier 2 | <mark>2</mark> | <mark>2</mark> |
| Tier 3 | 4              | 4              |