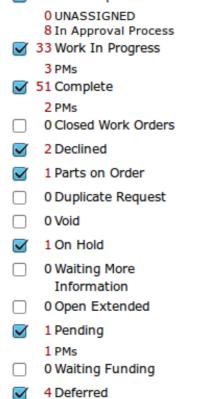

Complete         | 27       |
| 9                     | Sheridan High School Campus | Deferred         | 3        |
| 10                    | Sheridan High School Campus | Forwarded        | 3        |
| 11                    | Sheridan High School Campus | New Request      | 6        |
| 12                    | Sheridan High School Campus | Pending          | 1        |
| 13                    | Sheridan High School Campus | Work In Progress | 10       |
| 14                    | Sheridan SD District Office | Complete         | 5        |
| 15                    | Sheridan SD District Office | Deferred         | 1        |
| WORK ORDERS BY STATUS |                             |                  |          |

WORK ORDERS BY STATUS

## Last 10 Work Requests

## Period All & Request Totals



18 Forwarded

Work In Process



- 🔫 New Request
- 💨 Work In Progress
- Complete
- 🌖 Declined
- 🌏 Parts on Order
- In Hold
- ing Pending
- Oeferred
- Forwarded