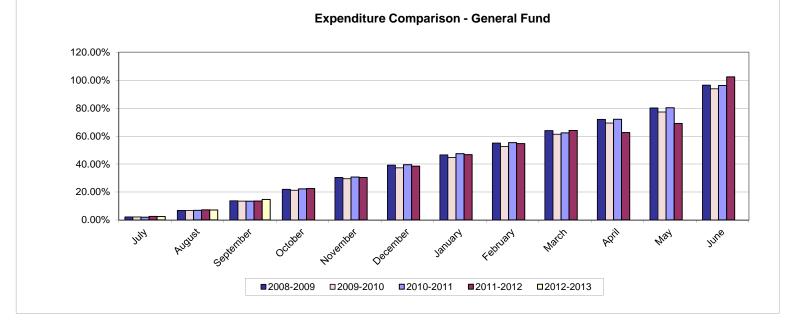

## ISD 877 BUFFALO-HANOVER-MONTROSE SEPT 30TH FINANCIAL REPORT EXPENDITURE COMPARISON GENERAL FUND

|           | 2008-2009          |                | 2009-2010          |                | 2010-2011          |                | 2011-2012          |                | 2012-2013          |                |
|-----------|--------------------|----------------|--------------------|----------------|--------------------|----------------|--------------------|----------------|--------------------|----------------|
|           | \$ Year to<br>Date | % of<br>Budget |
| July      | 1,100,958          | 2.17%          | 1,110,856          | 2.15%          | 1,032,211          | 2.01%          | 1,282,151          | 2.49%          | 1,229,078          | 2.39%          |
| August    | 3,483,909          | 6.88%          | 3,520,049          | 6.82%          | 3,521,070          | 6.85%          | 3,736,653          | 7.27%          | 3,666,621          | 7.13%          |
| September | 6,955,674          | 13.73%         | 6,967,762          | 13.51%         | 6,917,587          | 13.45%         | 6,941,816          | 13.50%         | 7,535,966          | 14.66%         |
| October   | 11,112,819         | 21.94%         | 10,955,408         | 21.24%         | 11,419,760         | 22.21%         | 11,555,534         | 22.47%         |                    |                |
| November  | 15,396,790         | 30.39%         | 15,193,695         | 29.45%         | 15,797,024         | 30.72%         | 15,634,746         | 30.41%         |                    |                |
| December  | 19,874,998         | 39.23%         | 19,245,390         | 37.30%         | 20,287,654         | 39.46%         | 19,801,965         | 38.51%         |                    |                |
| January   | 23,583,210         | 46.56%         | 23,049,391         | 44.68%         | 24,354,653         | 47.37%         | 23,994,579         | 46.66%         |                    |                |
| February  | 27,879,465         | 55.04%         | 27,075,238         | 52.48%         | 28,460,961         | 55.35%         | 28,063,731         | 54.58%         |                    |                |
| March     | 32,422,940         | 64.01%         | 31,653,981         | 61.36%         | 32,030,064         | 62.29%         | 32,890,312         | 63.97%         |                    |                |
| April     | 36,444,216         | 71.94%         | 35,760,037         | 69.32%         | 37,047,492         | 72.05%         | 32,154,562         | 62.53%         |                    |                |
| Мау       | 40,571,674         | 80.09%         | 39,872,051         | 77.29%         | 41,270,232         | 80.26%         | 35,506,658         | 69.05%         |                    |                |
| June      | 48,887,265         | 96.51%         | 48,398,513         | 93.81%         | 49,459,315         | 96.19%         | 52,610,046         | 102.32%        |                    |                |
| Budget    | 49,553,932         | 100.00%        | 49,282,748         | 100.00%        | 50,656,371         | 100.00%        | 51,590,139         | 100.00%        | 51,418,893         | 100.00%        |