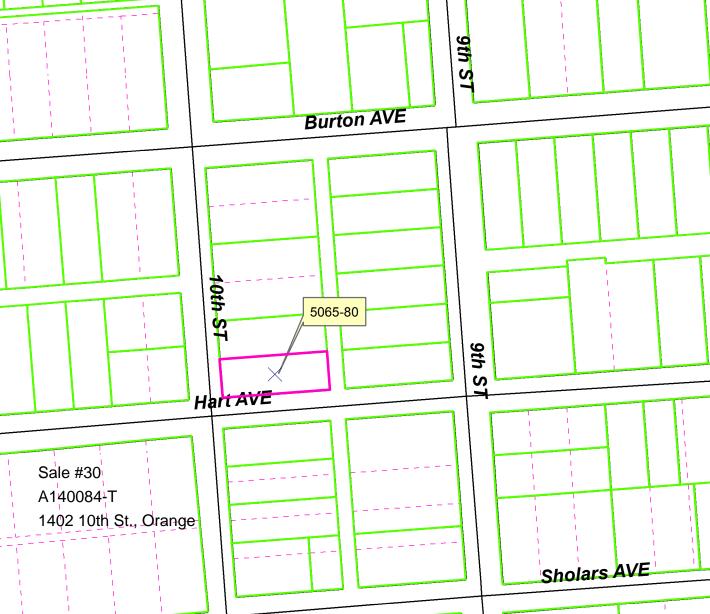

Ms. Lynda Gunstream, Tax Assessor Collector Orange County P. O. Box 1568 Orange, Texas 77631-1568

RE: Bid on trust property described as:

LOT 7 BLK A GRUBBS 1402 10th St, ORANGE

Account #: 005065-000080 Suit #: A140084-T

Orange County, ET AL vs Michael L Eddleman aka Michael Leo Eddleman, ET AL

Date of Sale: April 7, 2015