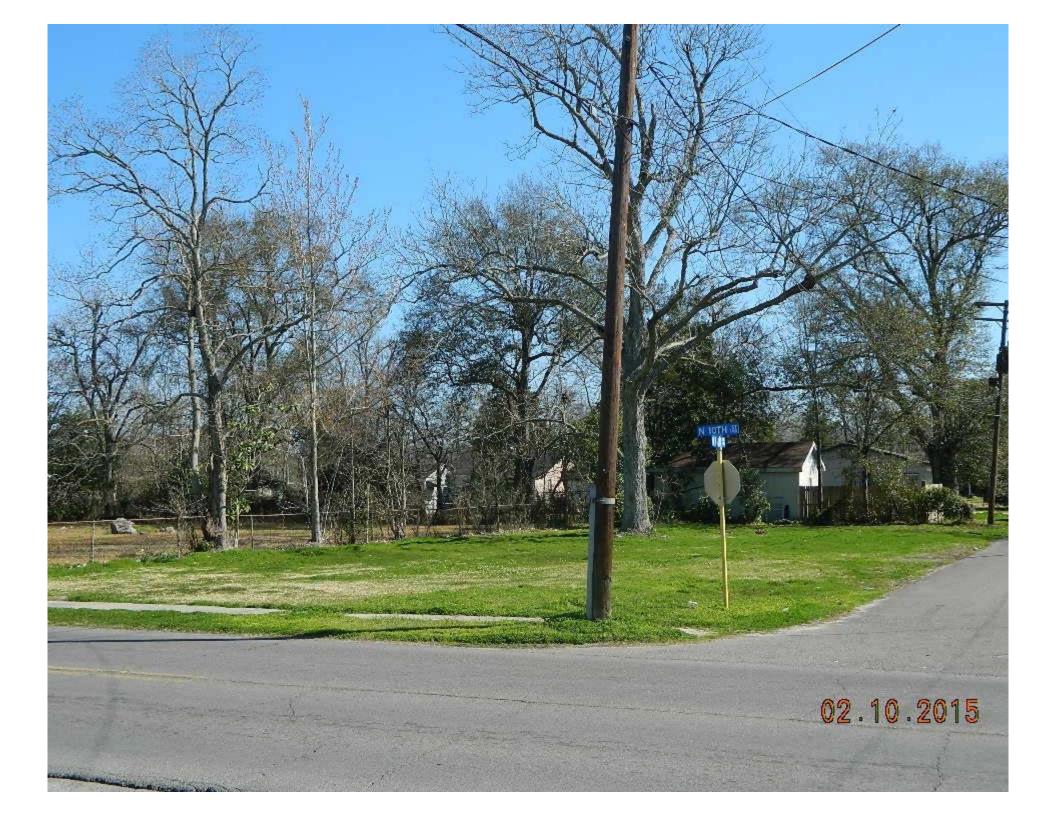

Ms. Lynda Gunstream, Tax Assessor Collector Orange County P. O. Box 1568 Orange, Texas 77631-1568

RE: Bid on trust property described as:

LOT 7 BLK A GRUBBS 1402 10th St, ORANGE

Account #: 005065-000080 Suit #: A140084-T

# TRUST PROPERTY BID Quick Review

| Account #:               | 005065-000080                                                                                          |
|--------------------------|--------------------------------------------------------------------------------------------------------|
| Location:                | 1402 10 <sup>th</sup> St, Orange                                                                       |
| Tax Sale Date:           | 04/07/2015                                                                                             |
| Opening Bid at Tax Sale: | \$ 3,000                                                                                               |
| Amount of Bid:           | \$ 2,000                                                                                               |
| Property Description:    | Lot 7 Blk A Grubbs                                                                                     |
| Acres:                   | .161                                                                                                   |
| Condition of Property:   | Good                                                                                                   |
| Tax Collector Comment:   | Value on property is only \$ 3,000. We are getting 2/3 of its value. I feel this is an acceptable bid. |