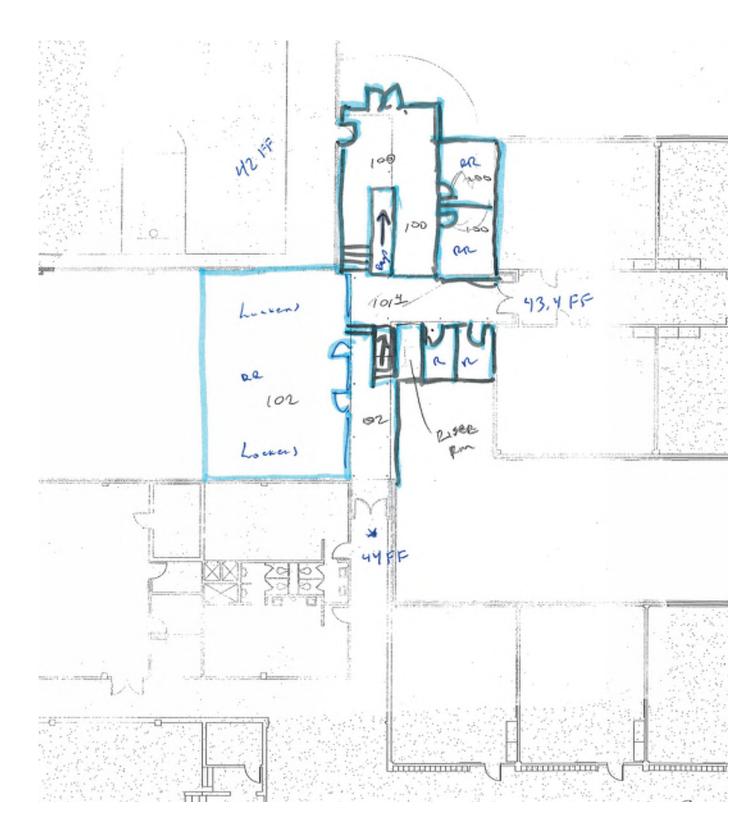

The programs included in the proposed additions include:

- New Locker Room
- New visitor's/staff restroom
- New restroom for Gym
- New connecting corridor between Main Building, Gym, and Classroom Wing

Areas within the building that will be renovated include:

- Existing PE locker room
- Fire sprinkler system installed throughout campus

Huckabee values the opportunity to serve Stephenville ISD and appreciates the exemplary collaborative effort from SISD.

NARRATIVE

Remodeled

New Construction

\* Fire sprinkler system installed throughout

ENLARGED FLOOR PLAN - LOCKER ROOM, RESTROOMS, CORRIDOR - 3.2