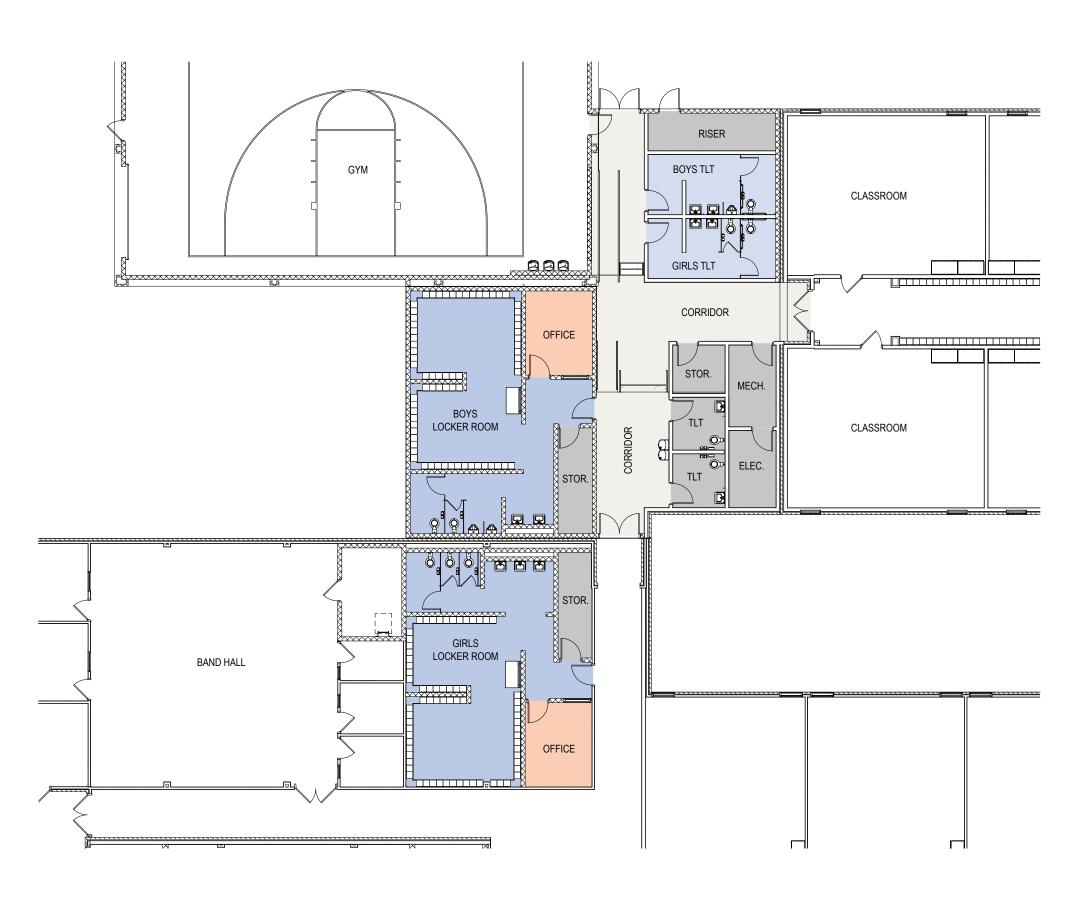

The programs included in the proposed additions include:

- New Locker Room
- New visitor's/staff restroom
- New restroom for Gym
- New connecting corridor between Main Building, Gym, and Classroom Wing

Areas within the building that will be renovated include:

- Existing PE locker room
- Fire sprinkler system installed throughout campus

Huckabee values the opportunity to serve Stephenville ISD and appreciates the exemplary collaborative effort from SISD.

NARRATIVE

Remodeled

New Construction

\* Fire sprinkler system installed throughout

ENLARGED FLOOR PLAN - LOCKER ROOM, RESTROOMS, CORRIDOR - 3.2