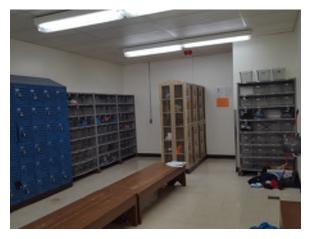

The programs included in the proposed additions include:

- New Locker Room
- New visitor's/staff restroom
- New restroom for Gym
- New connecting corridor between Main Building, Gym, and Classroom Wing

Areas within the building that will be renovated include:

- Existing PE locker room
- Fire sprinkler system installed throughout campus

Huckabee values the opportunity to serve Stephenville ISD and appreciates the exemplary collaborative effort from SISD.