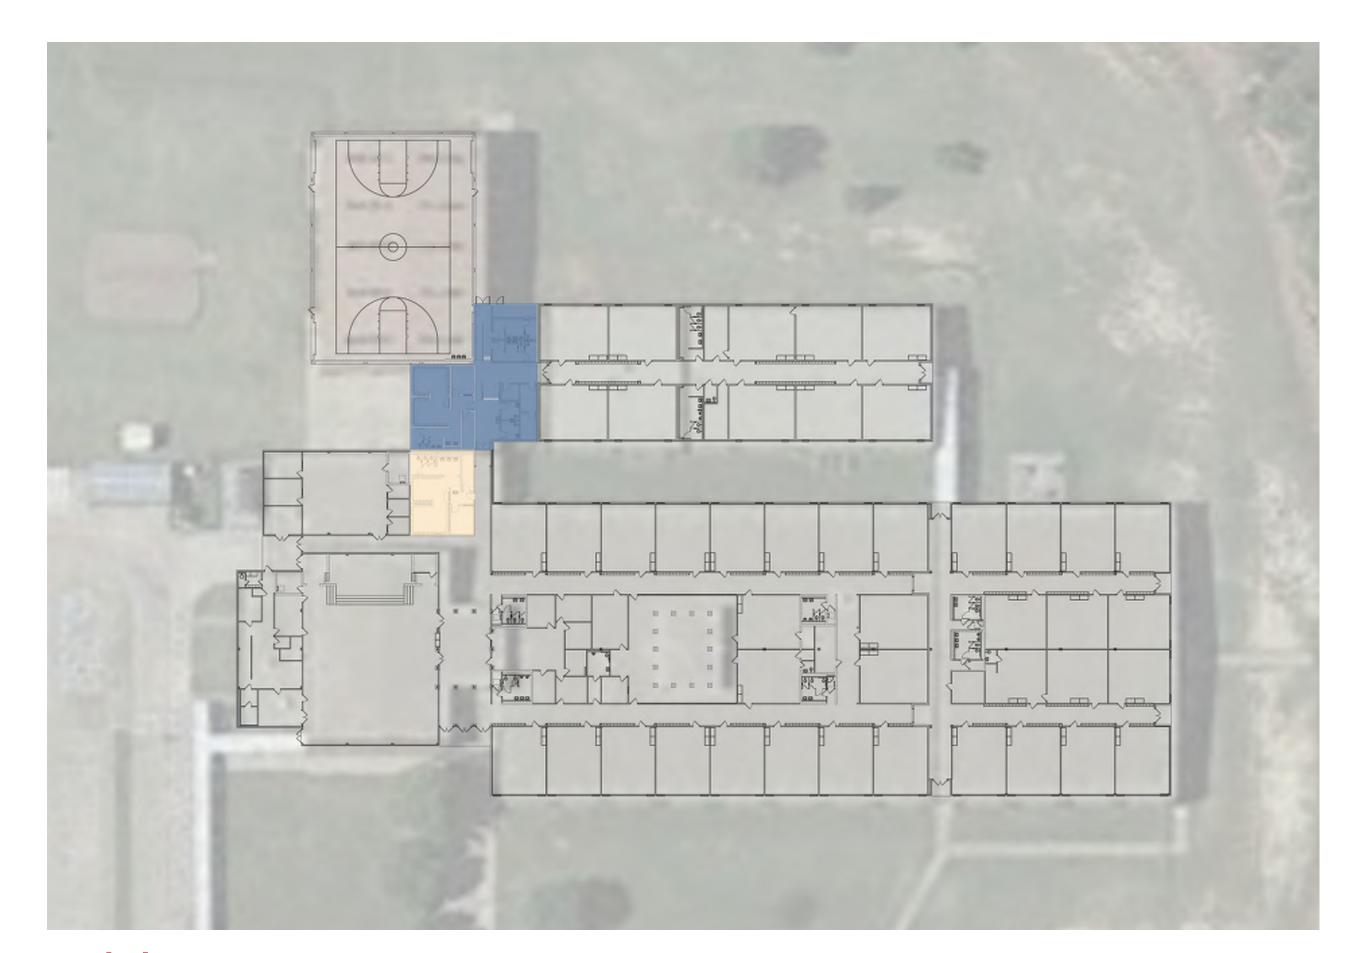

The programs included in the proposed additions include:

- New Locker Room
- New visitor's/staff restroom
- New restroom for Gym
- New connecting corridor between Main Building, Gym, and Classroom Wing

Areas within the building that will be renovated include:

- Existing PE locker room
- Fire sprinkler system installed throughout campus

Huckabee values the opportunity to serve Stephenville ISD and appreciates the exemplary collaborative effort from SISD.

NARRATIVE

Remodeled

New Construction

\* Fire sprinkler system installed throughout

ENLARGED FLOOR PLAN - LOCKER ROOM, RESTROOMS, CORRIDOR - 3.2