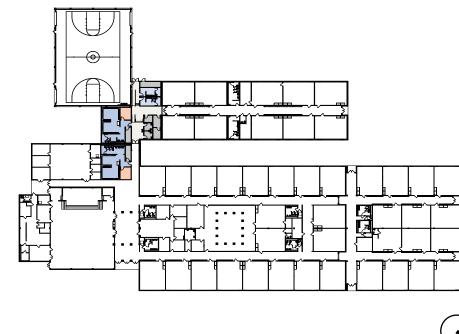

The programs included in the proposed additions include:

- New Locker Room
- New visitor's/staff restroom
- New restroom for Gym
- New connecting corridor between Main Building, Gym, and Classroom Wing

Areas within the building that will be renovated include:

- Existing PE locker room
- Fire sprinkler system installed throughout campus

Huckabee values the opportunity to serve Stephenville ISD and appreciates the exemplary collaborative effort from SISD.

NARRATIVE

Remodeled

New Construction

\* Fire sprinkler system installed throughout

ENLARGED FLOOR PLAN - LOCKER ROOM, RESTROOMS, CORRIDOR - 3.2