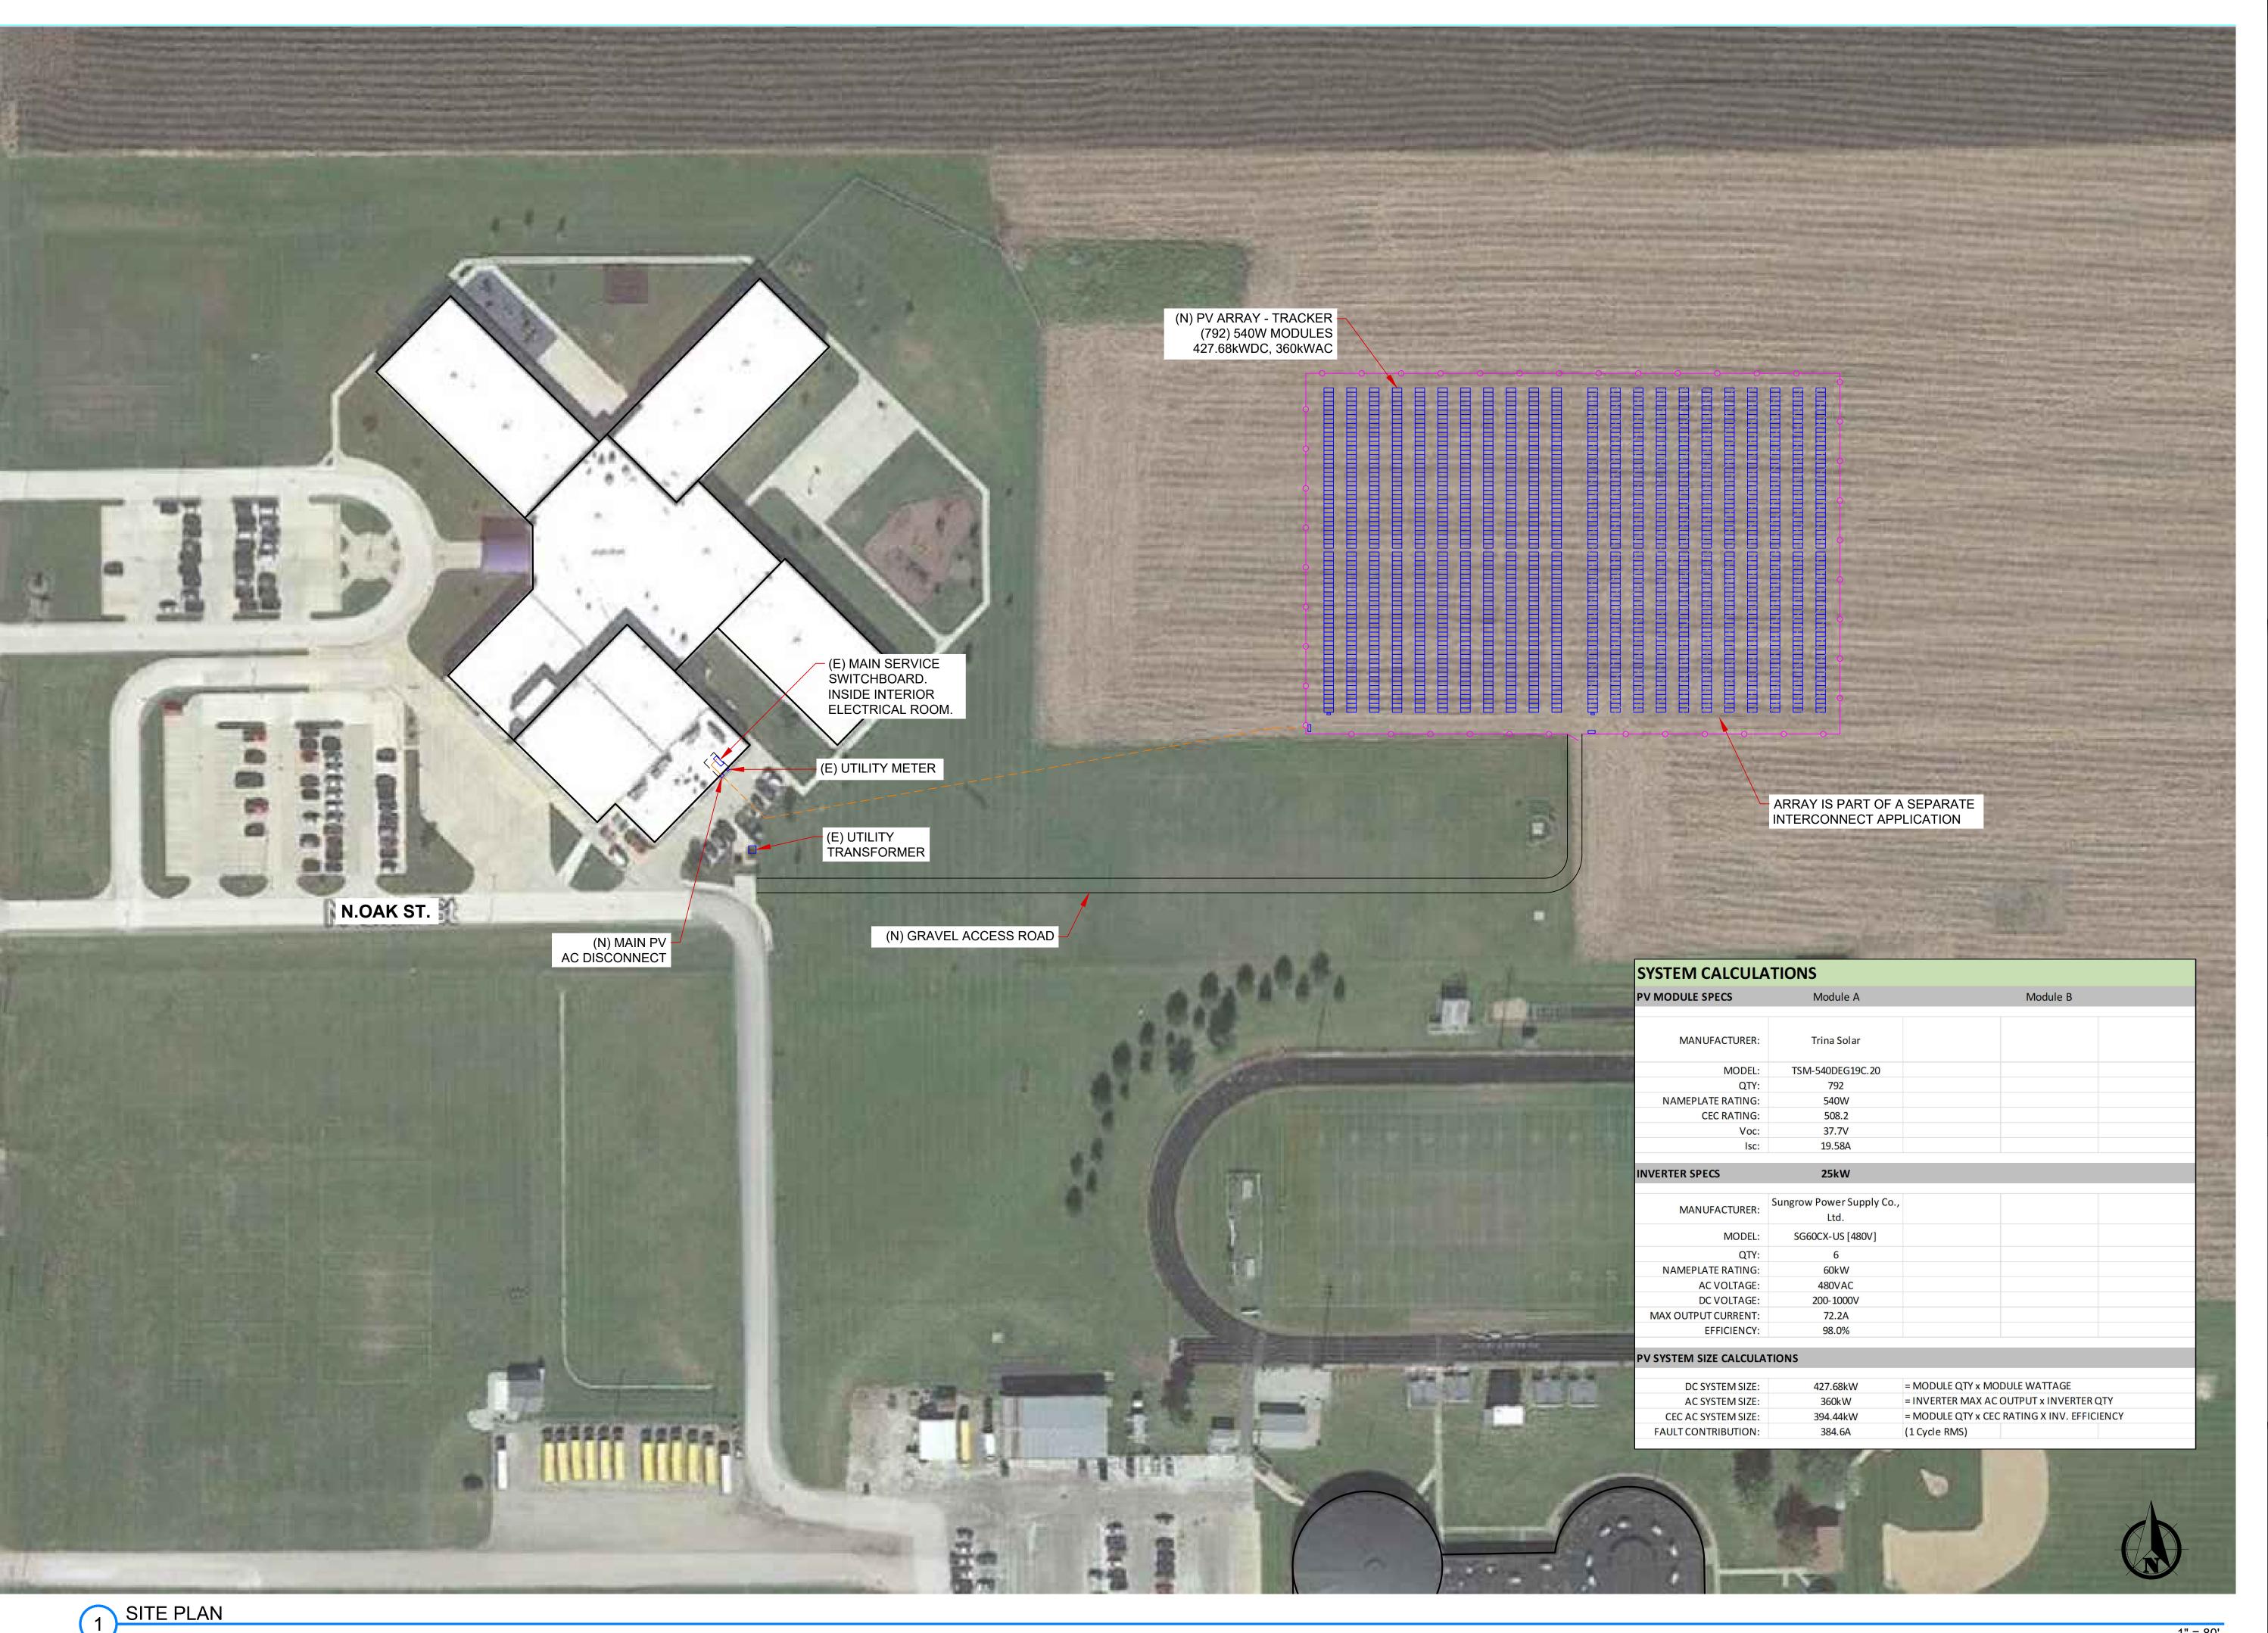

TRITEC

AMERICAS

## TRITEC AMERICAS

888 PROSPECT ST. LA JOLLA, CA 92037 PH (619) 363-3080

THE INFORMATION IN THIS DRAWING IS CONFIDENTIAL AND PROPRIETARY. ANY REPRODUCTION, DISCLOSURE, OR USE THEREOF IS PROHIBITED WITHOUT THE WRITTEN CONSENT OF TRITEC AMERICAS.

ENGINEER OF RECORD

THIS WORK WAS PREPARED BY ME OR UNDER MY SUPERVISION AND CONSTRUCTION OF THIS PROJECT WILL BE UNDER MY OBSERVATION.

## **NEW BERLIN ELEMENTARY**

600 CEDAR ST NEW BERLIN, IL 62670

PROJECT LOCATION

## **NEW BERLIN ELEMENTARY**

600 CEDAR ST NEW BERLIN, IL 62670

APN: TBD

| Α                   | 8/23/2020 | IC DESIGN       |
|---------------------|-----------|-----------------|
| REV                 | DATE      | DESCRIPTION     |
| DATE                |           | 8/25/21         |
| PROJECT<br>NUMBER