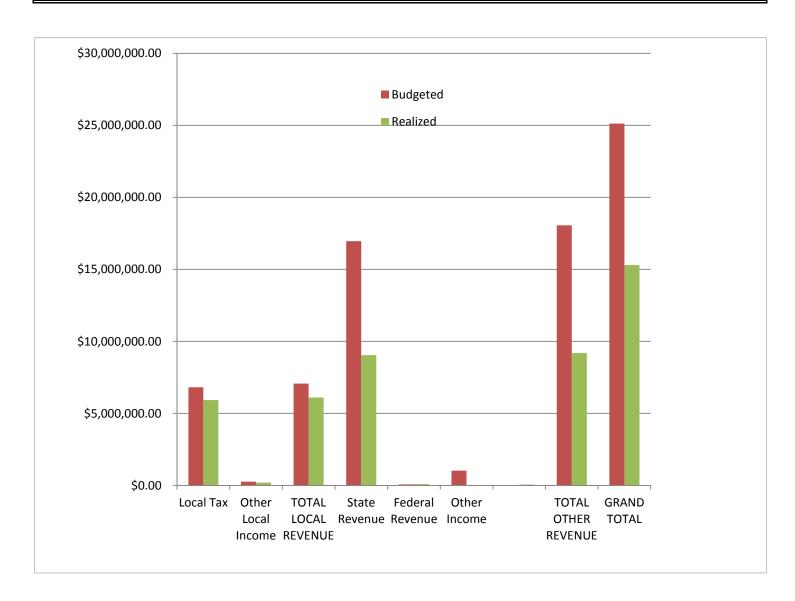

## General Operating Revenue (Fund 181 199) as of January 31, 2013

| REVENUE             | DESCRIPTION                        | <b>Estimated Revenue</b> | REVENUE<br>REALIZED | BALANCE        |
|---------------------|------------------------------------|--------------------------|---------------------|----------------|
| Local Tax           | Taxes Current, Del.,P&I,Disc, Pen  | \$6,808,306.00           | \$5,918,413.87      | \$889,892.13   |
| Other Local Income  | All Other Local Revenue            | \$258,419.13             | \$185,579.65        | \$72,839.48    |
| TOTAL LOCAL REVENUE |                                    | \$7,066,725.13           | \$6,103,993.52      | \$962,731.61   |
| State Revenue       | Foundation & Per Capita            | \$16,962,346.00          | \$9,047,265.00      | \$7,915,081.00 |
| Federal Revenue     | Med/Mac Reimb. & Edu. Job Fund     | \$72,100.00              | \$90,238.98         | (\$18,138.98)  |
| Other Income        | On-Behalf Payments (State portion) | \$1,024,838.66           | \$0.00              | \$1,024,838.66 |
|                     | Sale of Property                   |                          | \$56,250.00         |                |
| TOTAL OTHER REVENUE |                                    | \$18,059,284.66          | \$9,193,753.98      | \$8,865,530.68 |
| GRAND TOTAL         |                                    | \$25,126,009.79          | \$15,297,747.50     | \$9,828,262.29 |