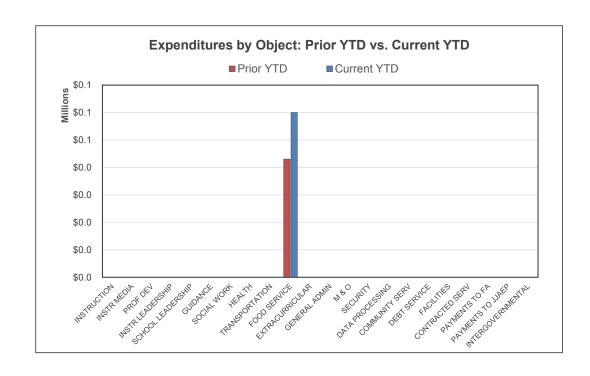

## For the Period Ending September 30, 2019

|                                              | Prior YTD  | Prior Year Actual | YTD % of PY<br>Actual |
|----------------------------------------------|------------|-------------------|-----------------------|
| REVENUES                                     |            |                   |                       |
| Local & Intermediate                         | \$21,145   | \$146,635         | 14.42%                |
| State Program                                | 0          | 1,152             | 0.00%                 |
| Federal Program                              | 6,205      | 126,857           | 4.89%                 |
| TOTAL REVENUE                                | \$27,350   | \$274,644         | 9.96%                 |
| EXPENDITURES                                 |            |                   |                       |
| Instruction                                  | \$0        | \$0               |                       |
| Instructional Media                          | 0          | 0                 |                       |
| Curriculum & Personnel Development           | 0          | 0                 |                       |
| Instructional Leadership                     | 0          | 0                 |                       |
| School Leadership                            | 0          | 0                 |                       |
| Guidance & Counseling                        | 0          | 0                 |                       |
| Social Work Services                         | 0          | 0                 |                       |
| Health Services                              | 0          | 0                 |                       |
| Pupil Transportation                         | 0          | 0                 |                       |
| Food Services                                | 43,066     | 275,105           | 15.65%                |
| Extracurricular Activities                   | 0          | 0                 |                       |
| General Administration                       | 0          | 0                 |                       |
| Plant Maintenance & Operations               | 0          | 0                 |                       |
| Security & Monitoring Services               | 0          | 0                 |                       |
| Data Processing Services                     | 0          | 0                 |                       |
| Community Service                            | 0          | 0                 |                       |
| Debt Service                                 | 0          | 0                 |                       |
| Facilities Acq. & Construction               | 0          | 0                 |                       |
| Contracted Institutional Services            | 0          | 0                 |                       |
| Payments to Fiscal Agent                     | 0          | 0                 |                       |
| Payments to JJAEP Programs                   | 0          | 0                 |                       |
| Other Intergovernmental Charges              | 0          | 0                 |                       |
| TOTAL EXPENDITURES                           | \$43,066   | \$275,105         | 15.65%                |
| SURPLUS / (DEFICIT)                          | (\$15,716) | (\$461)           | _                     |
| , , , , , , , , , , , , , , , , , , , ,      |            |                   | _                     |
| OTHER FINANCING SOURCES / (USES)             | ФО.        | ¢0                |                       |
| Other Financing Sources Other Financing Uses | \$0<br>\$0 | \$0<br>\$0        |                       |
| Other Financing Oses                         | φυ         | φυ                |                       |
| NET CHANGE IN FUND BALANCE                   | (\$15,716) | (\$461)           | -<br>-                |
| ENDING FUND BALANCE                          | (\$8,652)  | _                 |                       |
| LIDING! OND BALANCE                          | (₩0,002)   |                   |                       |

| Current YTD   | Annual Budget      | YTD % of<br>Budget |
|---------------|--------------------|--------------------|
| ¢20.959       | ¢107 070           | 16.39%             |
| \$20,858<br>0 | \$127,272<br>1,500 | 0.00%              |
| 6,756         | 116,525            | 5.80%              |
| \$27,614      | \$245,297          | 11.26%             |
| Ψ21,014       | Ψ=10,201           | 11.2070            |
|               |                    |                    |
| \$0           | \$0                |                    |
| 0             | 0                  |                    |
| 0             | 0                  |                    |
| 0             | 0                  |                    |
| 0             | 0                  |                    |
| 0             | 0                  |                    |
| 0             | 0                  |                    |
| 0             | 0                  |                    |
| 0             | 0                  |                    |
| 60,007        | 253,615            | 23.66%             |
| 0             | 0                  |                    |
| 0             | 0                  |                    |
| 0             | 0                  |                    |
| 0             | 0                  |                    |
| 0             | 0                  |                    |
| 0             | 0                  |                    |
| 0             | 0                  |                    |
| 0             | 0                  |                    |
| 0             | 0                  |                    |
| 0             | 0                  |                    |
| 0             | 0                  |                    |
| 0             | 0                  |                    |
| \$60,007      | \$253,615          | 23.66%             |
| (\$22.202)    | /¢0 240\           | =                  |
| (\$32,393)    | (\$8,318)          | =                  |
|               |                    |                    |
| \$0           | \$0                |                    |
| \$0           | \$0                |                    |
| (\$32,393)    | (\$8,318)          | -                  |
| (40-,000)     | (+=,= :=)          | <u>-</u>           |
| (\$25,792)    | <del>-</del>       |                    |