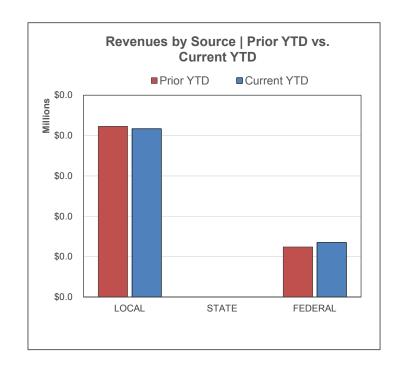

## For the Period Ending September 30, 2019

|                                              | Prior YTD  | Prior Year Actual | YTD % of PY<br>Actual |
|----------------------------------------------|------------|-------------------|-----------------------|
| REVENUES                                     |            |                   |                       |
| Local & Intermediate                         | \$21,145   | \$146,635         | 14.42%                |
| State Program                                | 0          | 1,152             | 0.00%                 |
| Federal Program                              | 6,205      | 126,857           | 4.89%                 |
| TOTAL REVENUE                                | \$27,350   | \$274,644         | 9.96%                 |
| EXPENDITURES                                 |            |                   |                       |
| Instruction                                  | \$0        | \$0               |                       |
| Instructional Media                          | 0          | 0                 |                       |
| Curriculum & Personnel Development           | 0          | 0                 |                       |
| Instructional Leadership                     | 0          | 0                 |                       |
| School Leadership                            | 0          | 0                 |                       |
| Guidance & Counseling                        | 0          | 0                 |                       |
| Social Work Services                         | 0          | 0                 |                       |
| Health Services                              | 0          | 0                 |                       |
| Pupil Transportation                         | 0          | 0                 |                       |
| Food Services                                | 43,066     | 275,105           | 15.65%                |
| Extracurricular Activities                   | 0          | 0                 |                       |
| General Administration                       | 0          | 0                 |                       |
| Plant Maintenance & Operations               | 0          | 0                 |                       |
| Security & Monitoring Services               | 0          | 0                 |                       |
| Data Processing Services                     | 0          | 0                 |                       |
| Community Service                            | 0          | 0                 |                       |
| Debt Service                                 | 0          | 0                 |                       |
| Facilities Acq. & Construction               | 0          | 0                 |                       |
| Contracted Institutional Services            | 0          | 0                 |                       |
| Payments to Fiscal Agent                     | 0          | 0                 |                       |
| Payments to JJAEP Programs                   | 0          | 0                 |                       |
| Other Intergovernmental Charges              | 0          | 0                 |                       |
| TOTAL EXPENDITURES                           | \$43,066   | \$275,105         | 15.65%                |
| SURPLUS / (DEFICIT)                          | (\$15,716) | (\$461)           | _                     |
| , , , , , , , , , , , , , , , , , , , ,      |            |                   | _                     |
| OTHER FINANCING SOURCES / (USES)             | ФО.        | ¢0                |                       |
| Other Financing Sources Other Financing Uses | \$0<br>\$0 | \$0<br>\$0        |                       |
| Other Financing Oses                         | φυ         | φυ                |                       |
| NET CHANGE IN FUND BALANCE                   | (\$15,716) | (\$461)           | -<br>-                |
| ENDING FUND BALANCE                          | (\$8,652)  | _                 |                       |
| LIDING! OND BALANCE                          | (₩0,002)   |                   |                       |

| Current YTD   | Annual Budget      | YTD % of<br>Budget |
|---------------|--------------------|--------------------|
| ¢20.959       | ¢107 070           | 16.39%             |
| \$20,858<br>0 | \$127,272<br>1,500 | 0.00%              |
| 6,756         | 116,525            | 5.80%              |
| \$27,614      | \$245,297          | 11.26%             |
| Ψ21,014       | Ψ=10,201           | 11.2070            |
|               |                    |                    |
| \$0           | \$0                |                    |
| 0             | 0                  |                    |
| 0             | 0                  |                    |
| 0             | 0                  |                    |
| 0             | 0                  |                    |
| 0             | 0                  |                    |
| 0             | 0                  |                    |
| 0             | 0                  |                    |
| 0             | 0                  |                    |
| 60,007        | 253,615            | 23.66%             |
| 0             | 0                  |                    |
| 0             | 0                  |                    |
| 0             | 0                  |                    |
| 0             | 0                  |                    |
| 0             | 0                  |                    |
| 0             | 0                  |                    |
| 0             | 0                  |                    |
| 0             | 0                  |                    |
| 0             | 0                  |                    |
| 0             | 0                  |                    |
| 0             | 0                  |                    |
| 0             | 0                  |                    |
| \$60,007      | \$253,615          | 23.66%             |
| (\$22.202)    | /¢0 240\           | =                  |
| (\$32,393)    | (\$8,318)          | =                  |
|               |                    |                    |
| \$0           | \$0                |                    |
| \$0           | \$0                |                    |
| (\$32,393)    | (\$8,318)          | -                  |
| (40-,000)     | (+=,= :=)          | <u>-</u>           |
| (\$25,792)    | <del>-</del>       |                    |