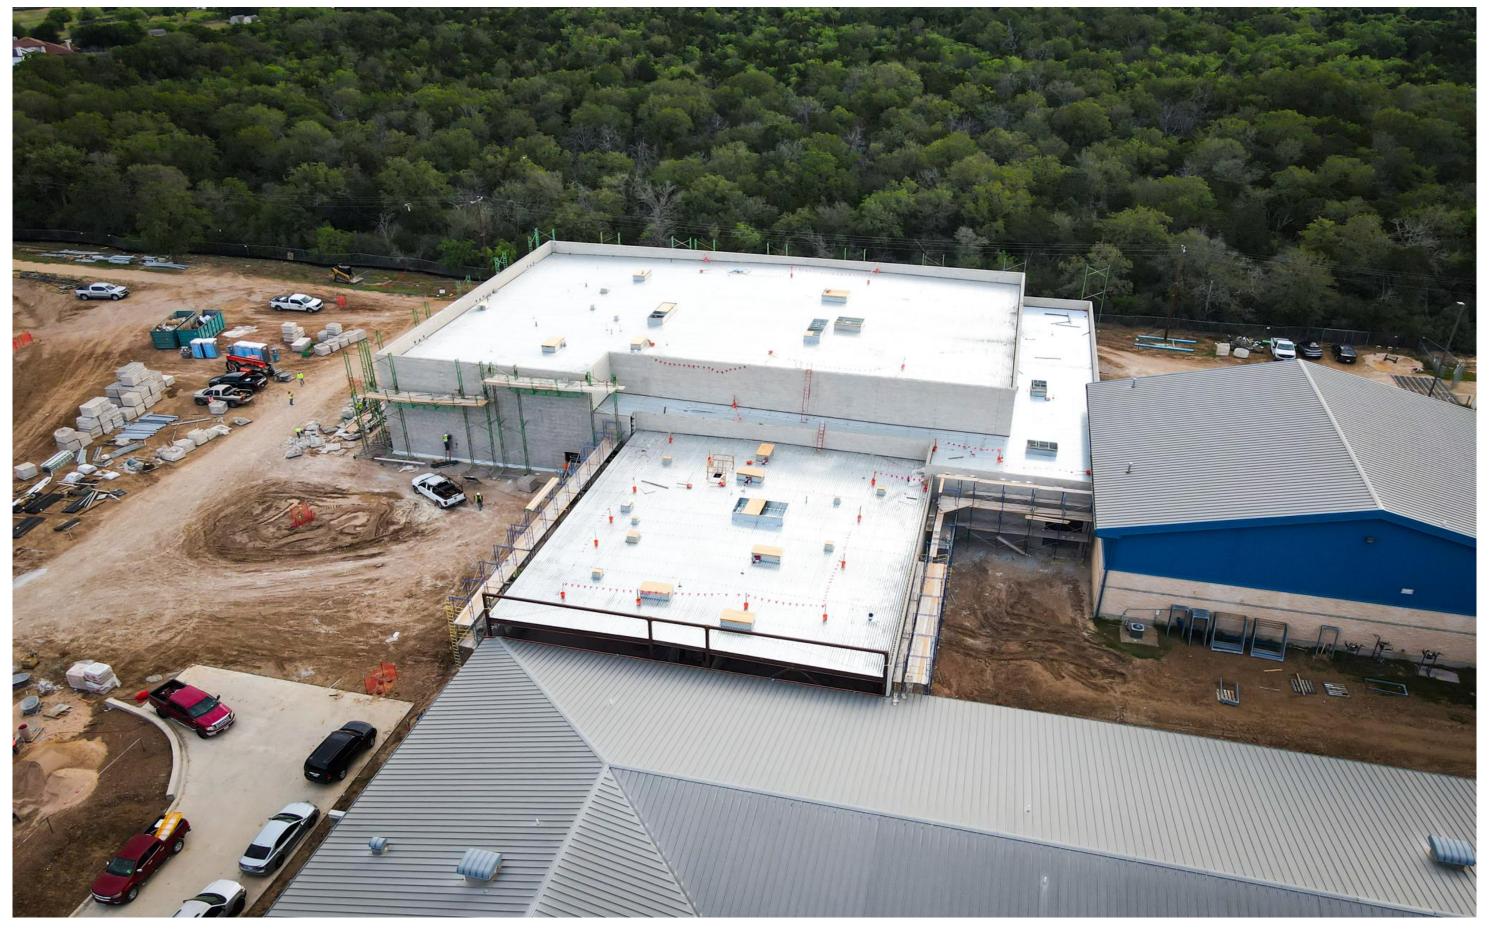

## **Cedar Creek High School**

- Schedule: Sept. 2024 Dec. 2025
- Approximately 30,500 SF addition
- Structural steel complete
- 1st floor stud framing complete
- Sky Bridge connection complete
- 2nd floor decking complete
- On Schedule