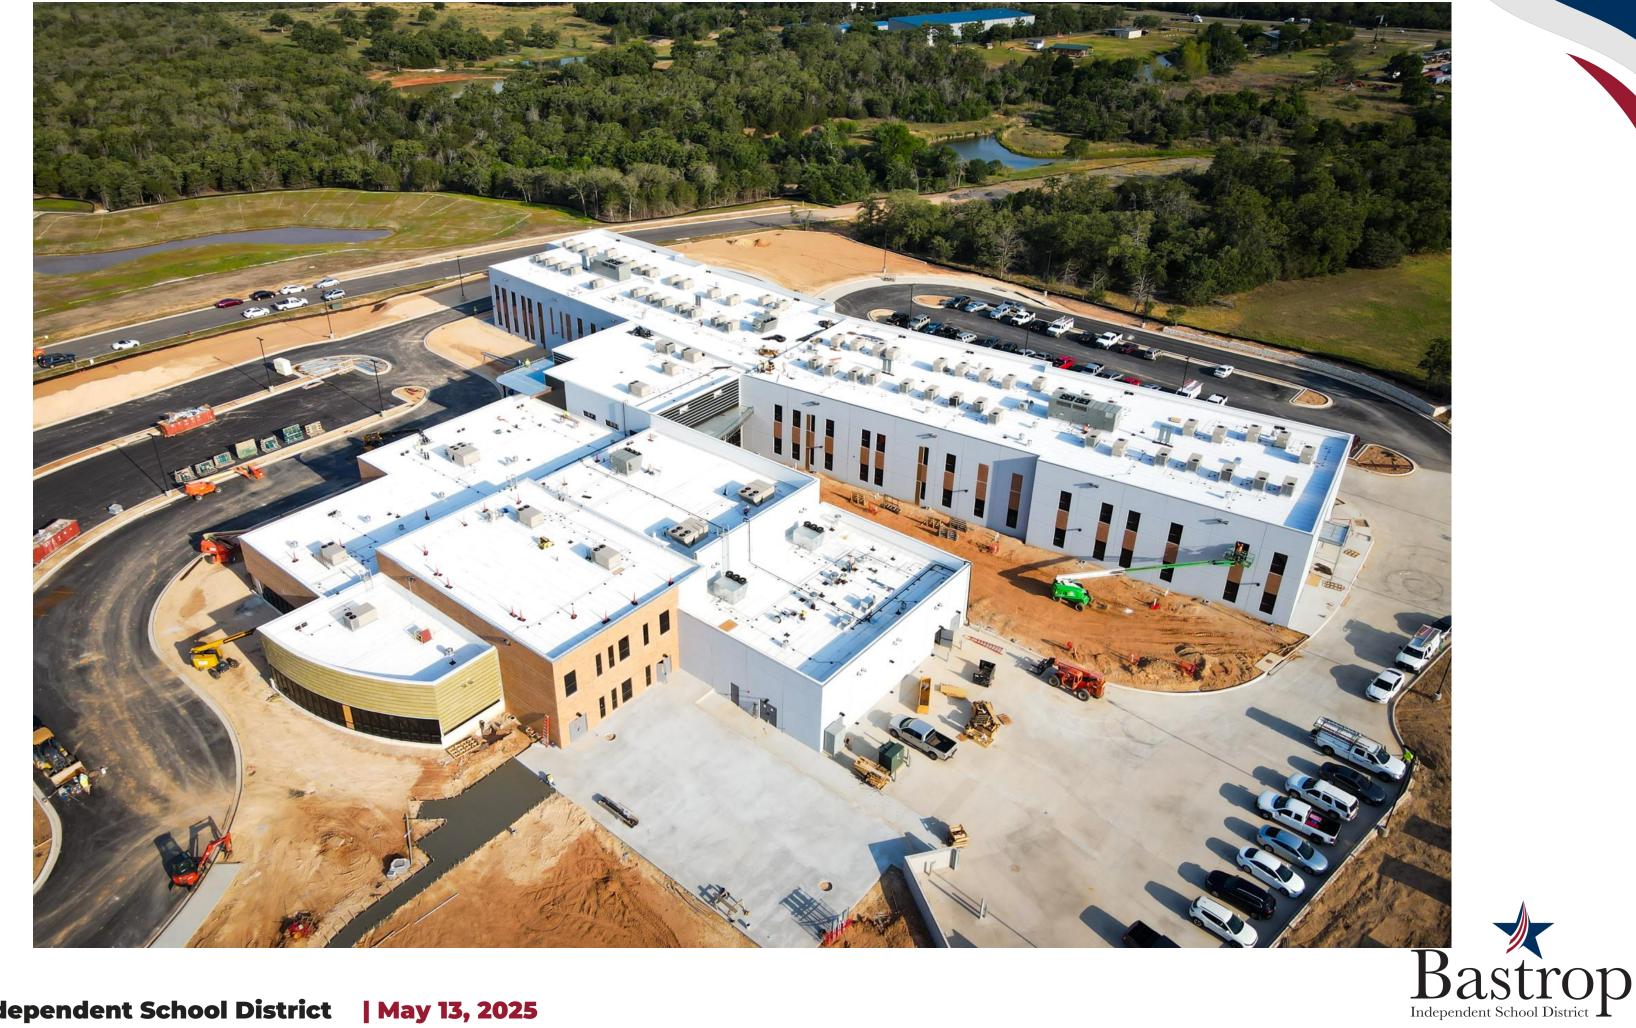

### **Adelton Elementary**

- Schedule: June 2024 August 2025
- New 105,000 SF School
- **Dry utilities complete**
- Parking area final lift of asphalt early June
- HVAC units set
- **Exterior curtain wall (glass) 60% complete**
- Permanent address issued 119 Blume Dr., Bastrop, TX 78602

**On Schedule** 

% Complete **65%** 0

Bastrop Independent School District | May 13, 2025