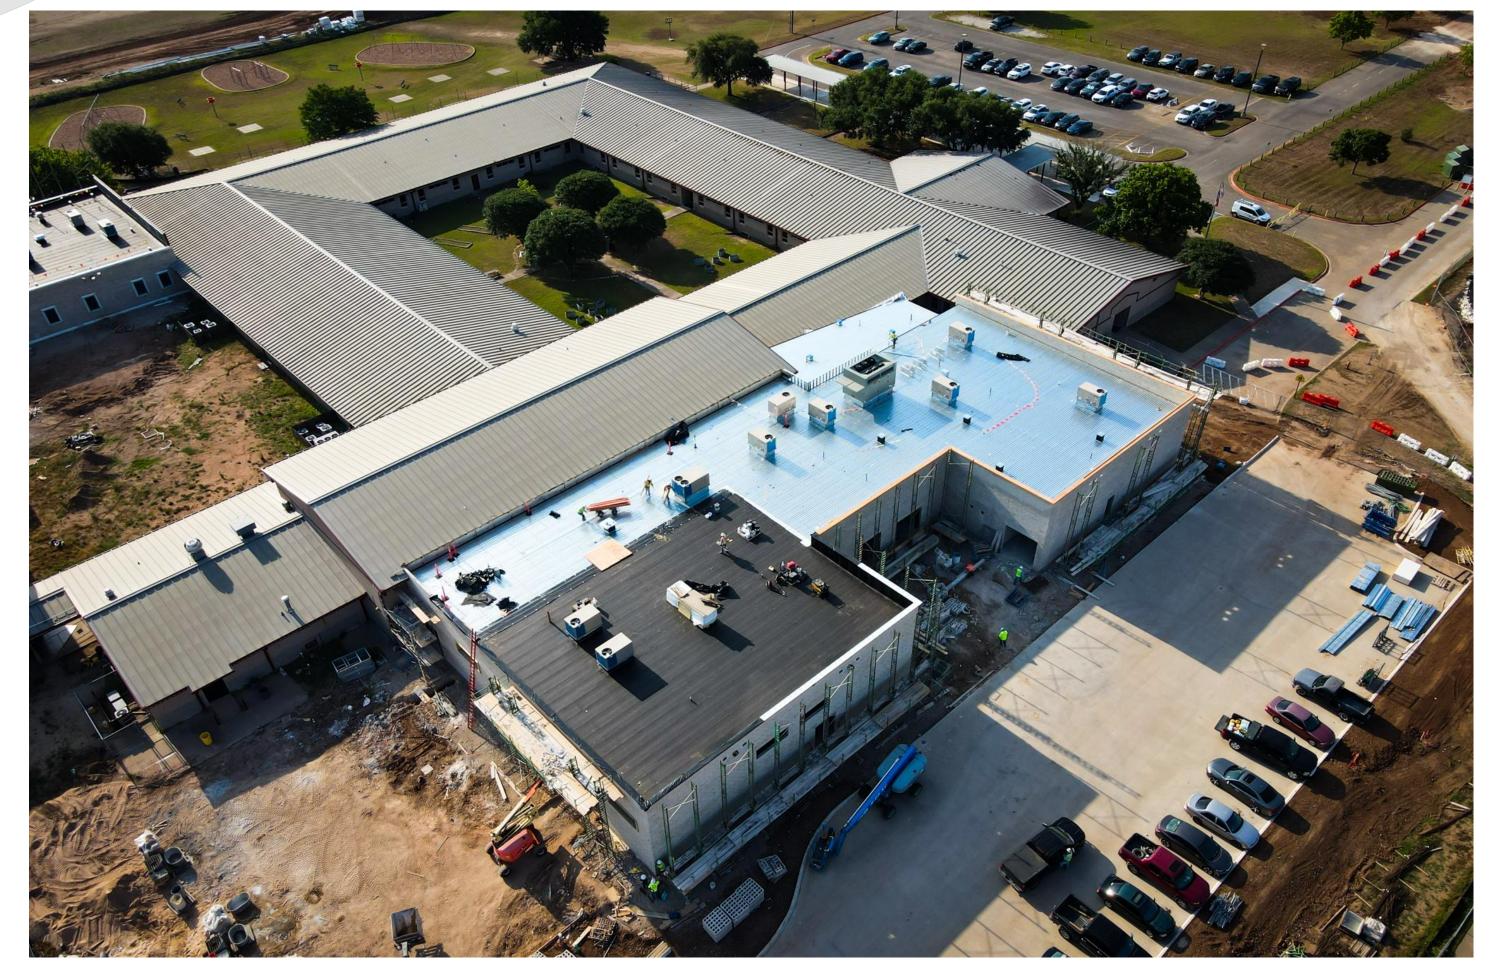

### **Riverside Middle School**

- Schedule: Oct. 2024 Dec. 2025
- Approximately 60,000 SF addition
- 3rd phase of interior renovation complete
- New competition gym & Fine Arts addition underway

On Schedule

### **Creekside Middle School**

- Schedule: Oct. 2024 Dec. 2025
- Approximately 60,000 SF addition
- 3rd phase of interior renovation complete
- New competition gym & Fine Arts addition underway

On Schedule