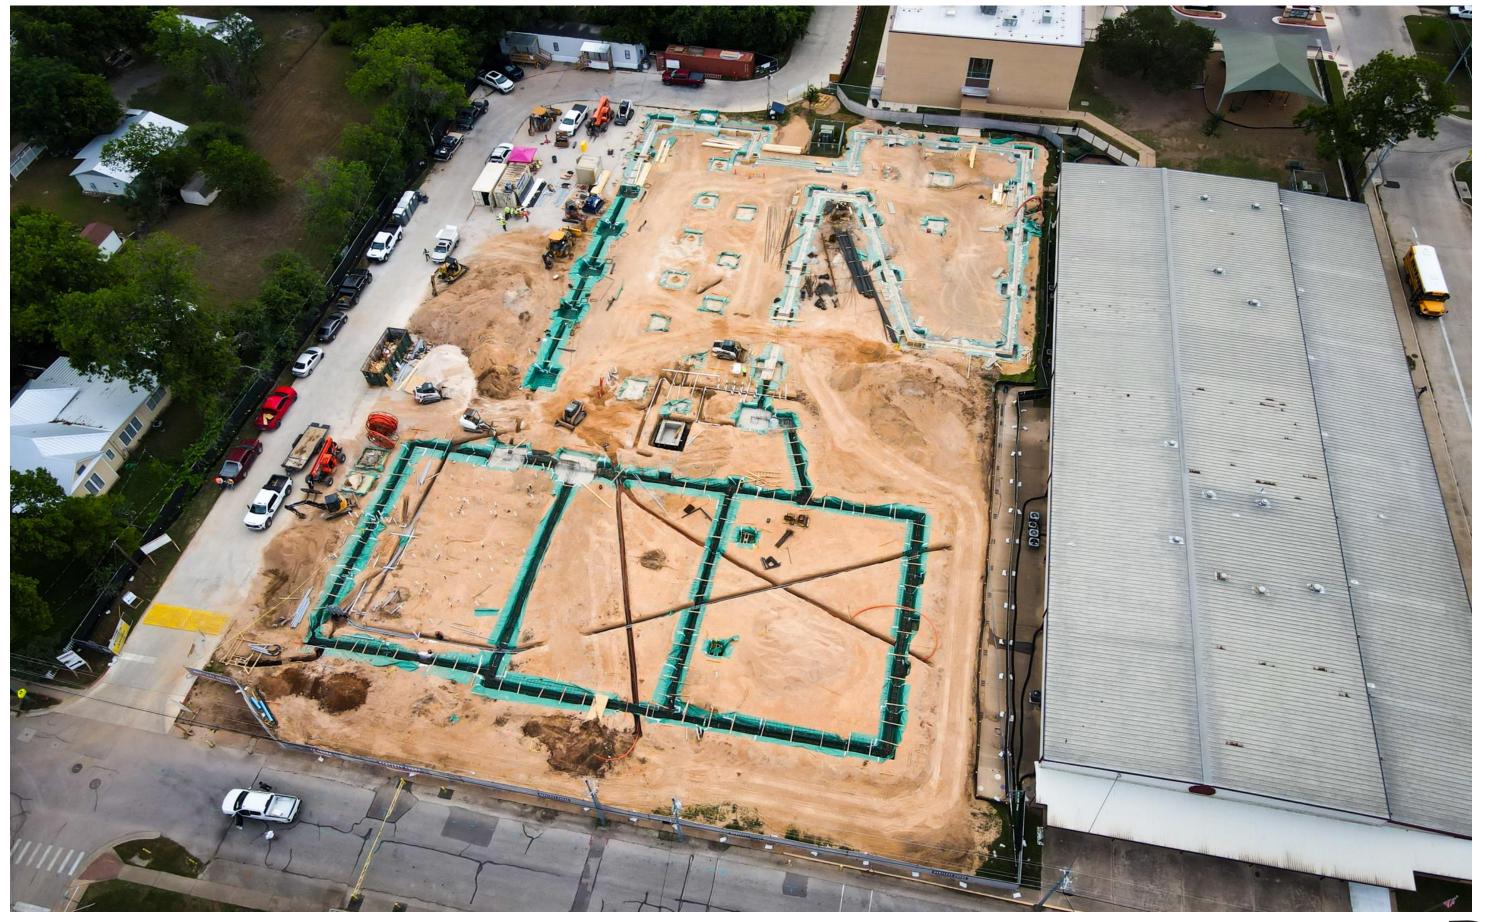

### **Mina Elementary Phase 2**

- Schedule: Jan. 2025 May 2026
- Approximately 35,500 SF Facility
- 1st phase demo complete
- Building pad complete
- Plumbing/electrical rough-in complete
- Concrete pour area "B" complete