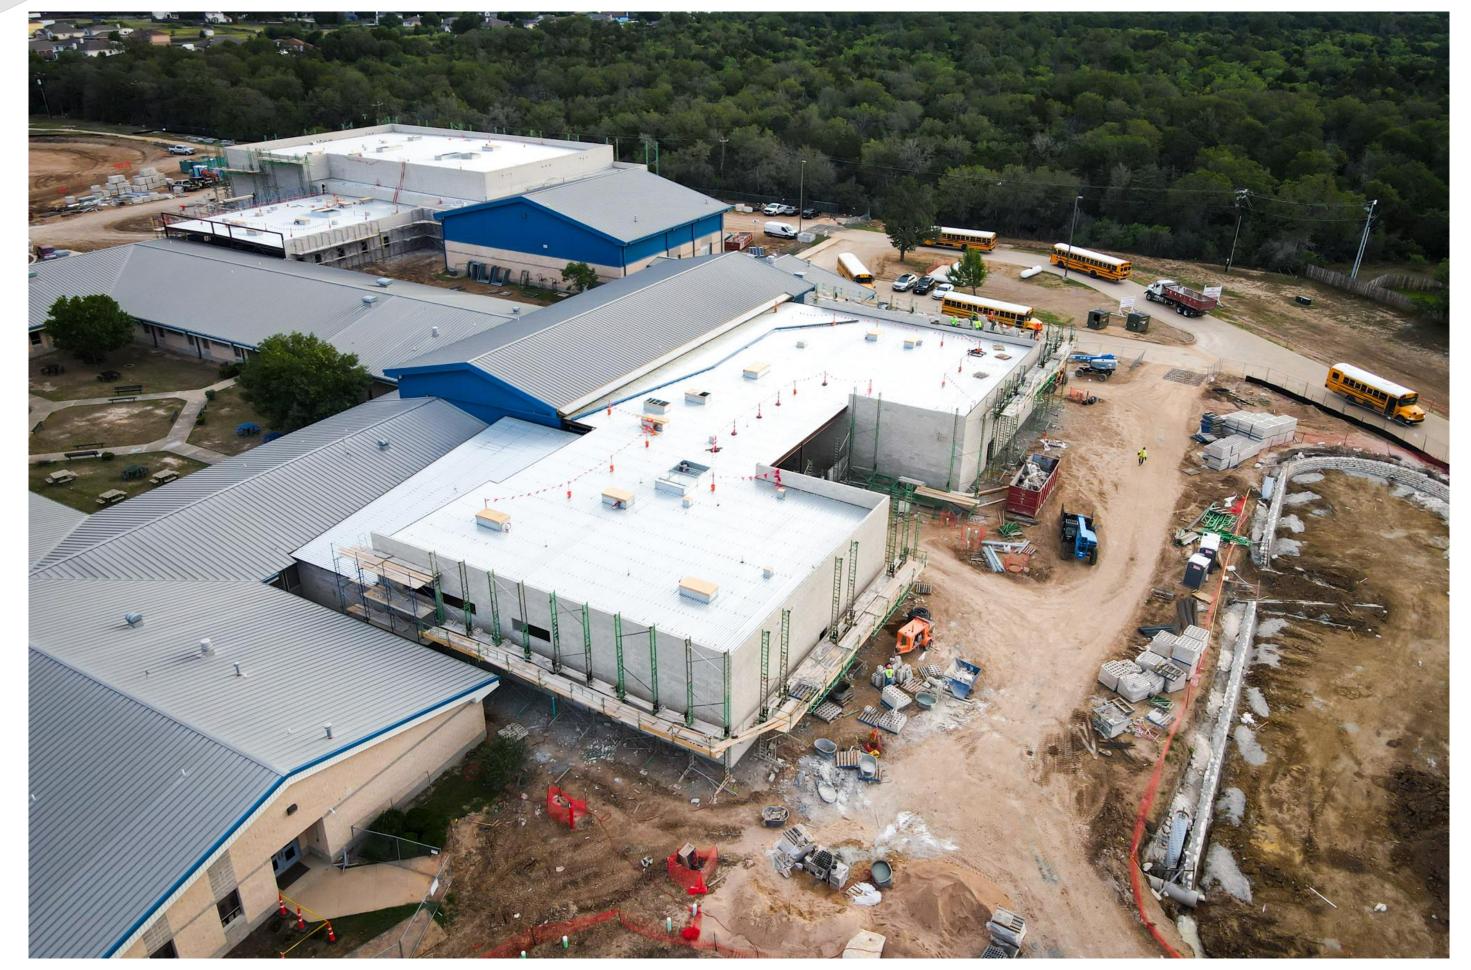

### **Riverside Middle School**

- Schedule: Oct. 2024 Dec. 2025
- Approximately 60,000 SF addition
- 3rd phase of interior renovation complete
- New competition gym & Fine Arts addition underway

On Schedule

### **Creekside Middle School**

- Schedule: Oct. 2024 Dec. 2025
- Approximately 60,000 SF addition
- 3rd phase of interior renovation complete
- New competition gym & Fine Arts addition underway

On Schedule