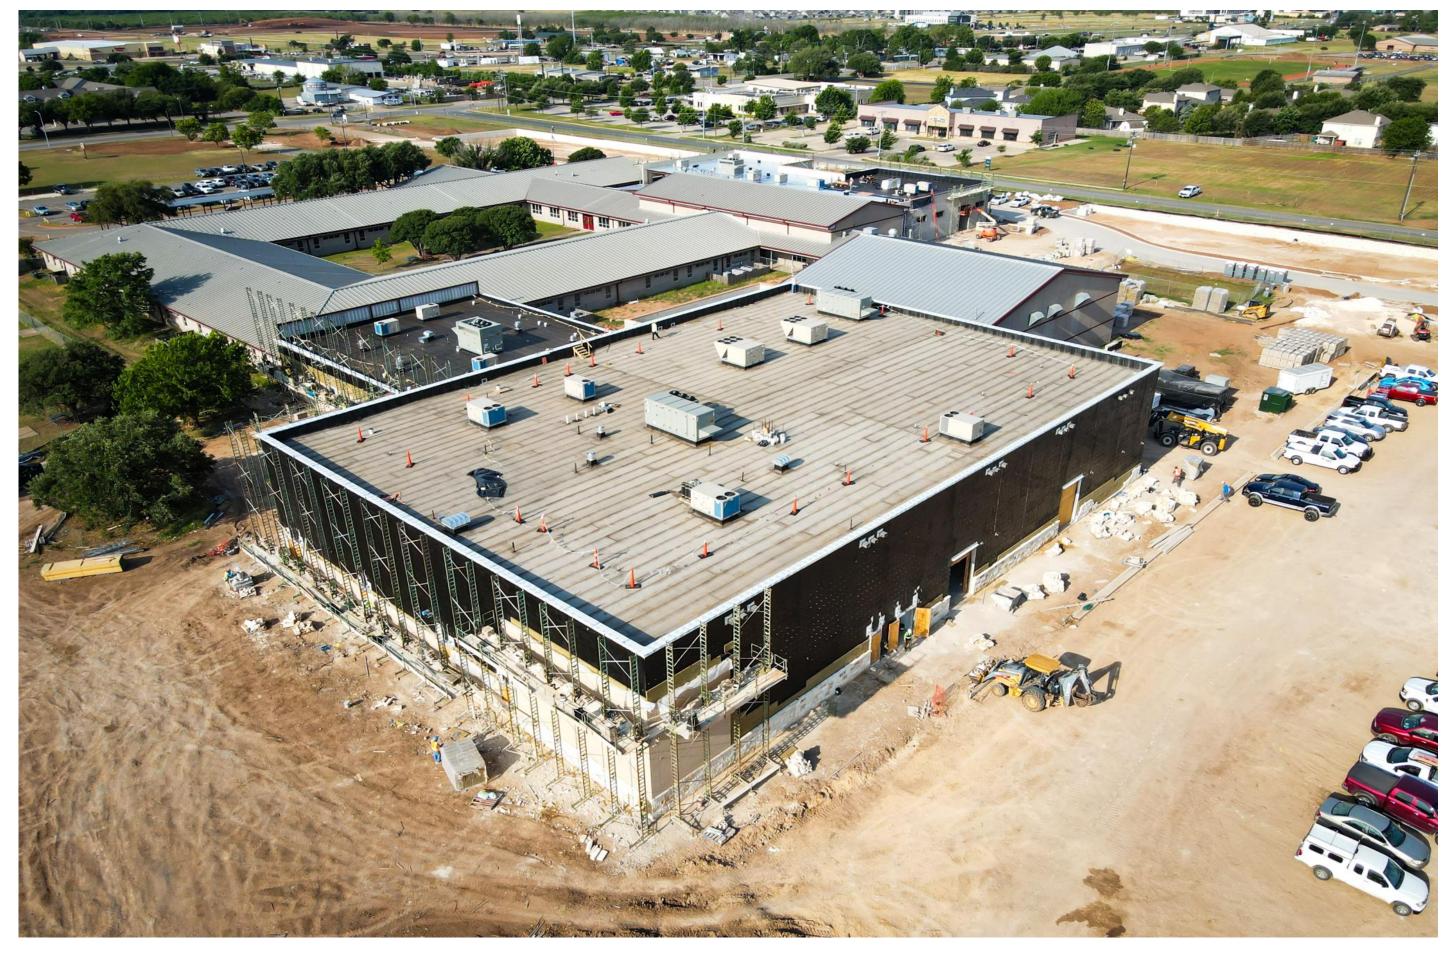

### **Riverside Middle School**

- Schedule: Oct. 2024 Dec. 2025
- Approximately 60,000 SF addition
- 3rd phase of interior renovation complete
- New competition gym & Fine Arts addition underway

On Schedule

### **Creekside Middle School**

- Schedule: Oct. 2024 Dec. 2025
- Approximately 60,000 SF addition
- 3rd phase of interior renovation complete
- New competition gym & Fine Arts addition underway

On Schedule