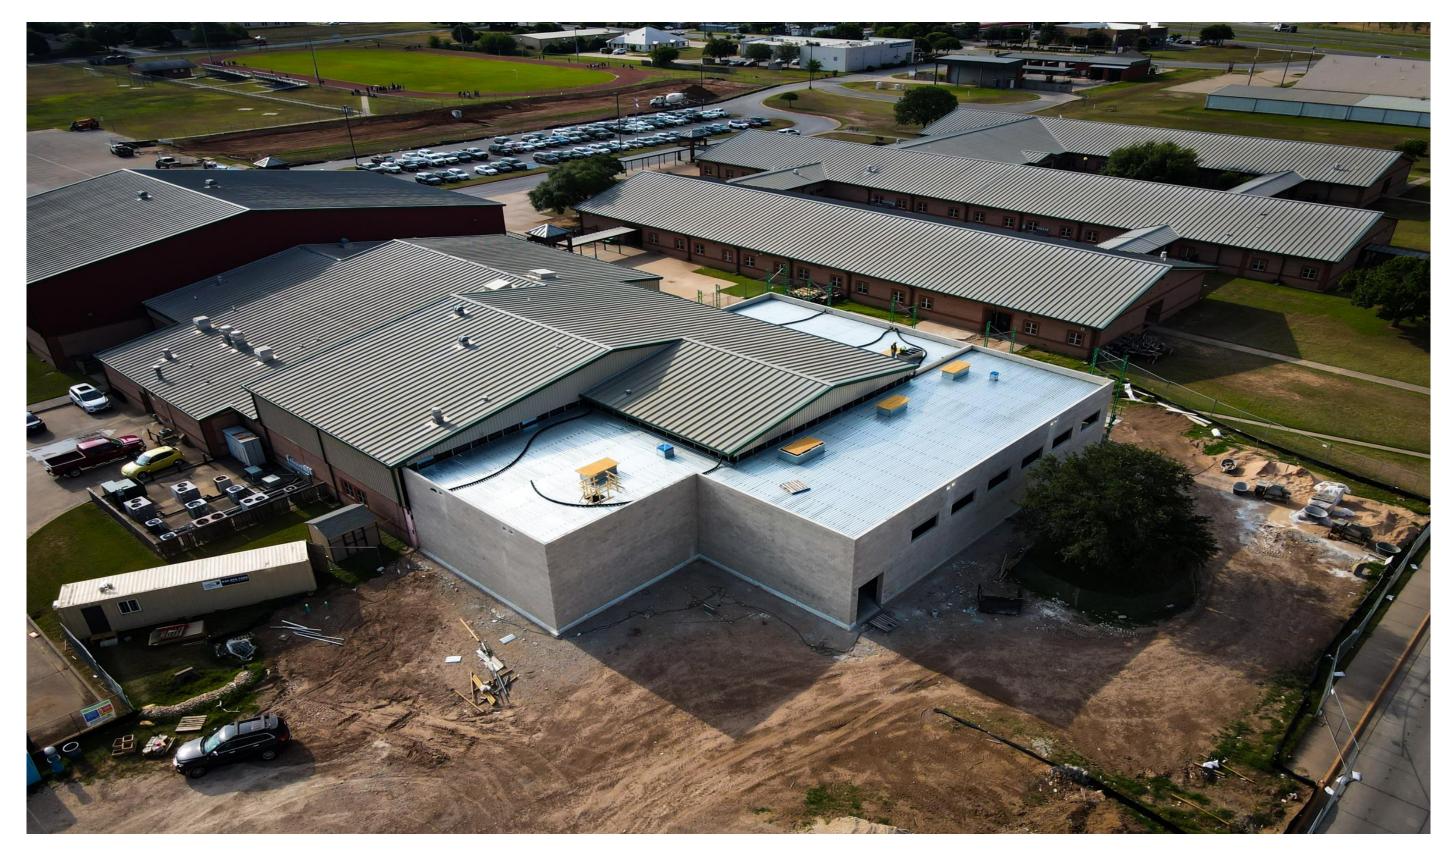

### **Bastrop & Cedar Creek MS**

- Schedule: Dec. 2024 Dec. 2025
- Approximately 21,000 SF additions
- Steel erection complete
- Exterior CMU walls complete
- Athletic field work to begin 5/15
- On Schedule