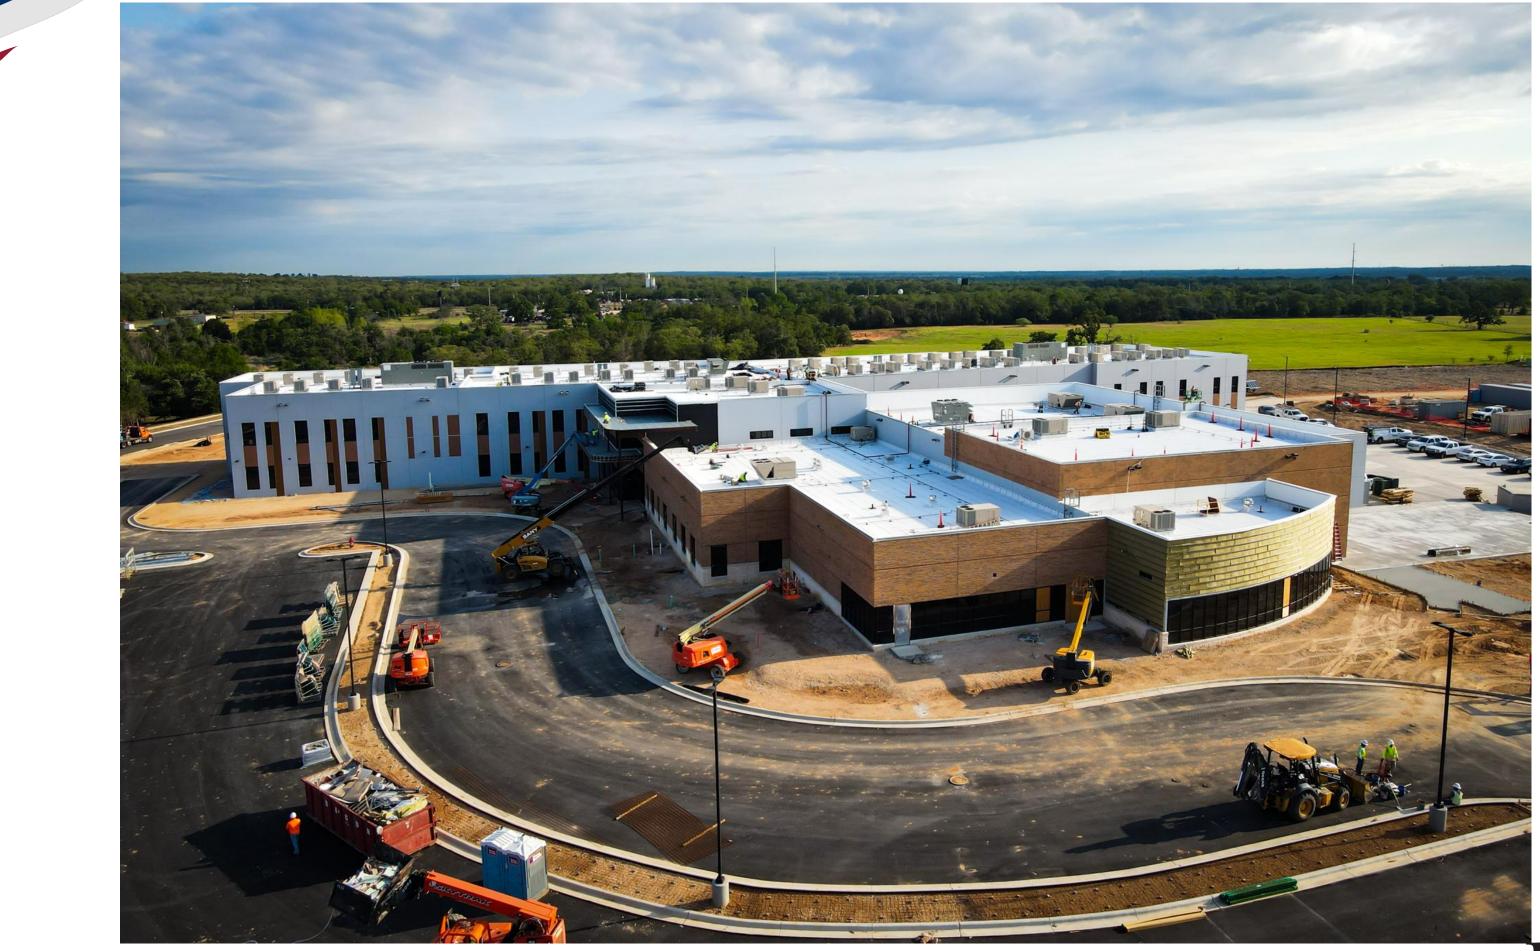

### **Adelton Elementary**

- Schedule: June 2024 August 2025
- New 105,000 SF School
- **Dry utilities complete**
- Parking area final lift of asphalt early June
- HVAC units set
- **Exterior curtain wall (glass) 60% complete**
- Permanent address issued 119 Blume Dr., Bastrop, TX 78602

**On Schedule** 

% Complete **65%** 0

Bastrop Independent School District | May 13, 2025