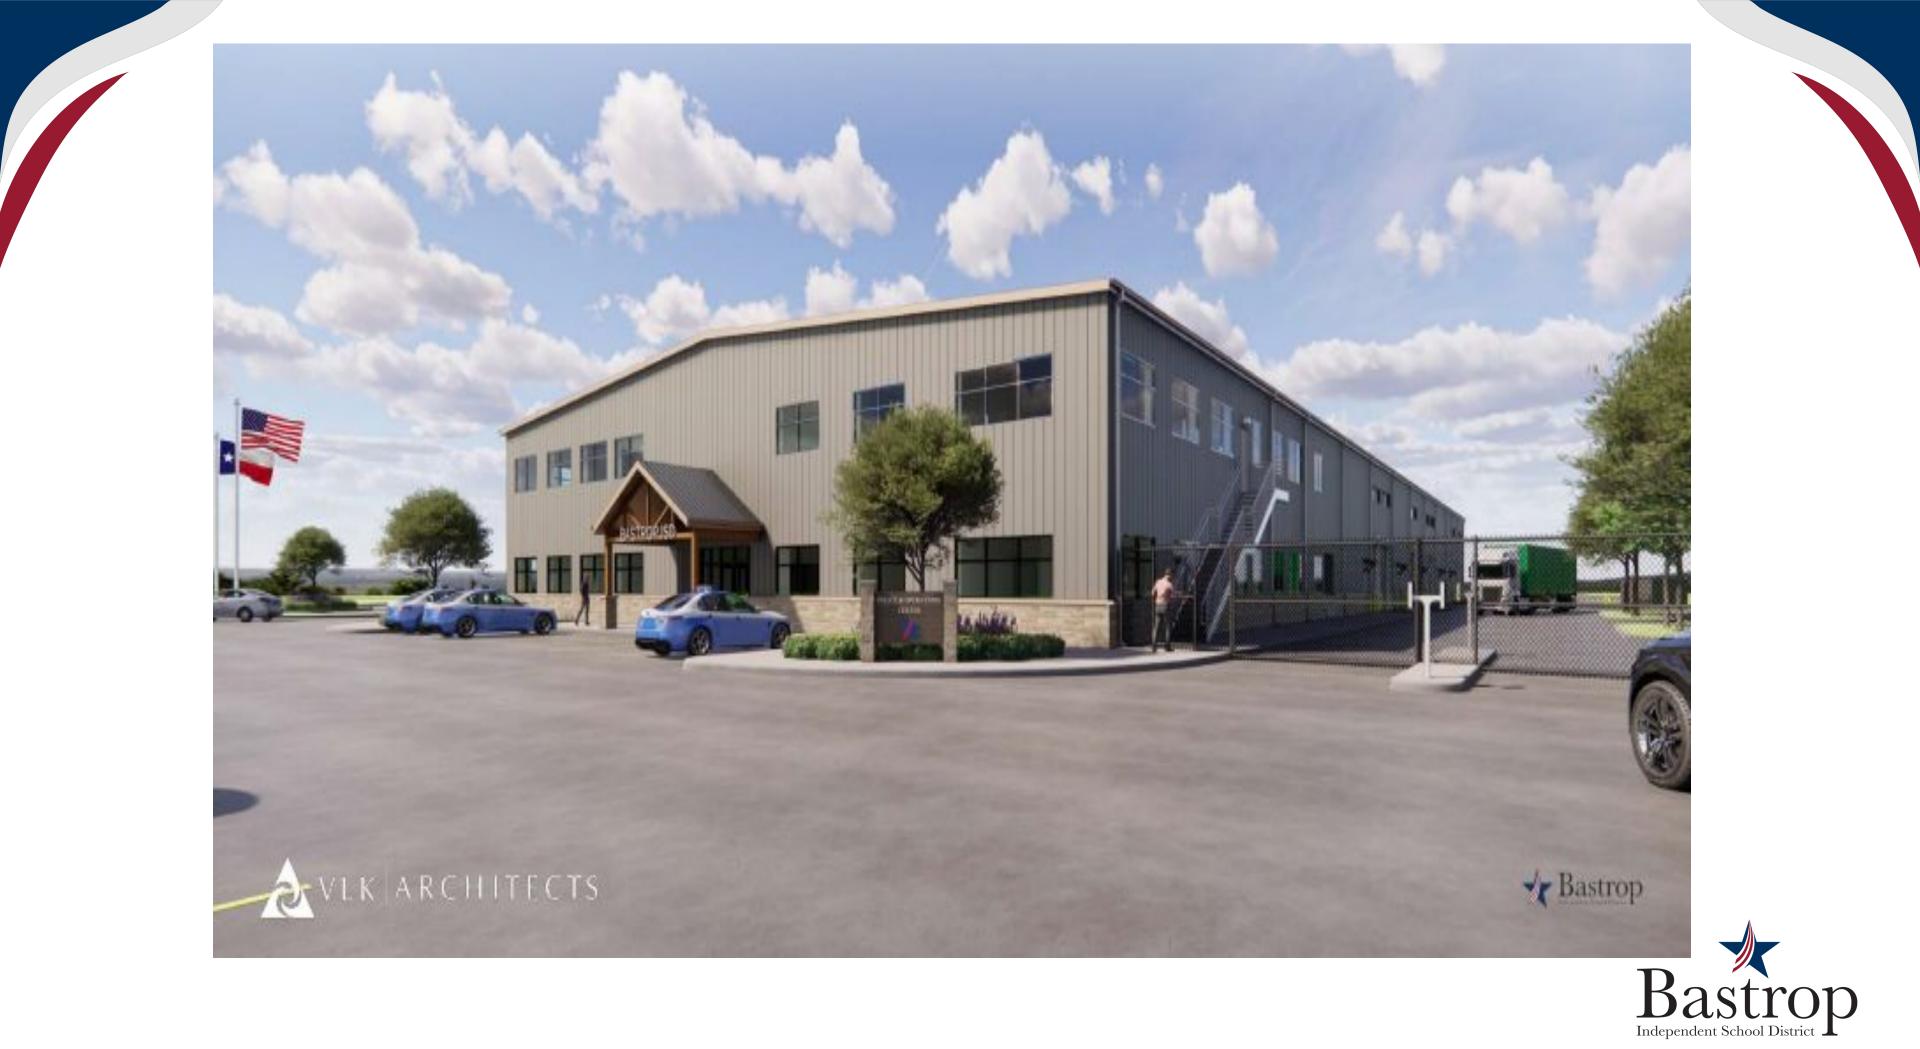

## **BISD Police & Operations**

- Schedule: Jan. 2025 Mar. 2026
- Approximately 55,000 SF Multi-Use Facility for maintenance, custodial, groundskeeping, warehouse, print shop, and police administration
- **Permitting Complete Construction underway**
- Area "A" slab poured
- Area "B" grade beams & spread footings poured
- Ponds and parking areas rough graded
- **Building steel erection to begin first week of June**
- **On Schedule**