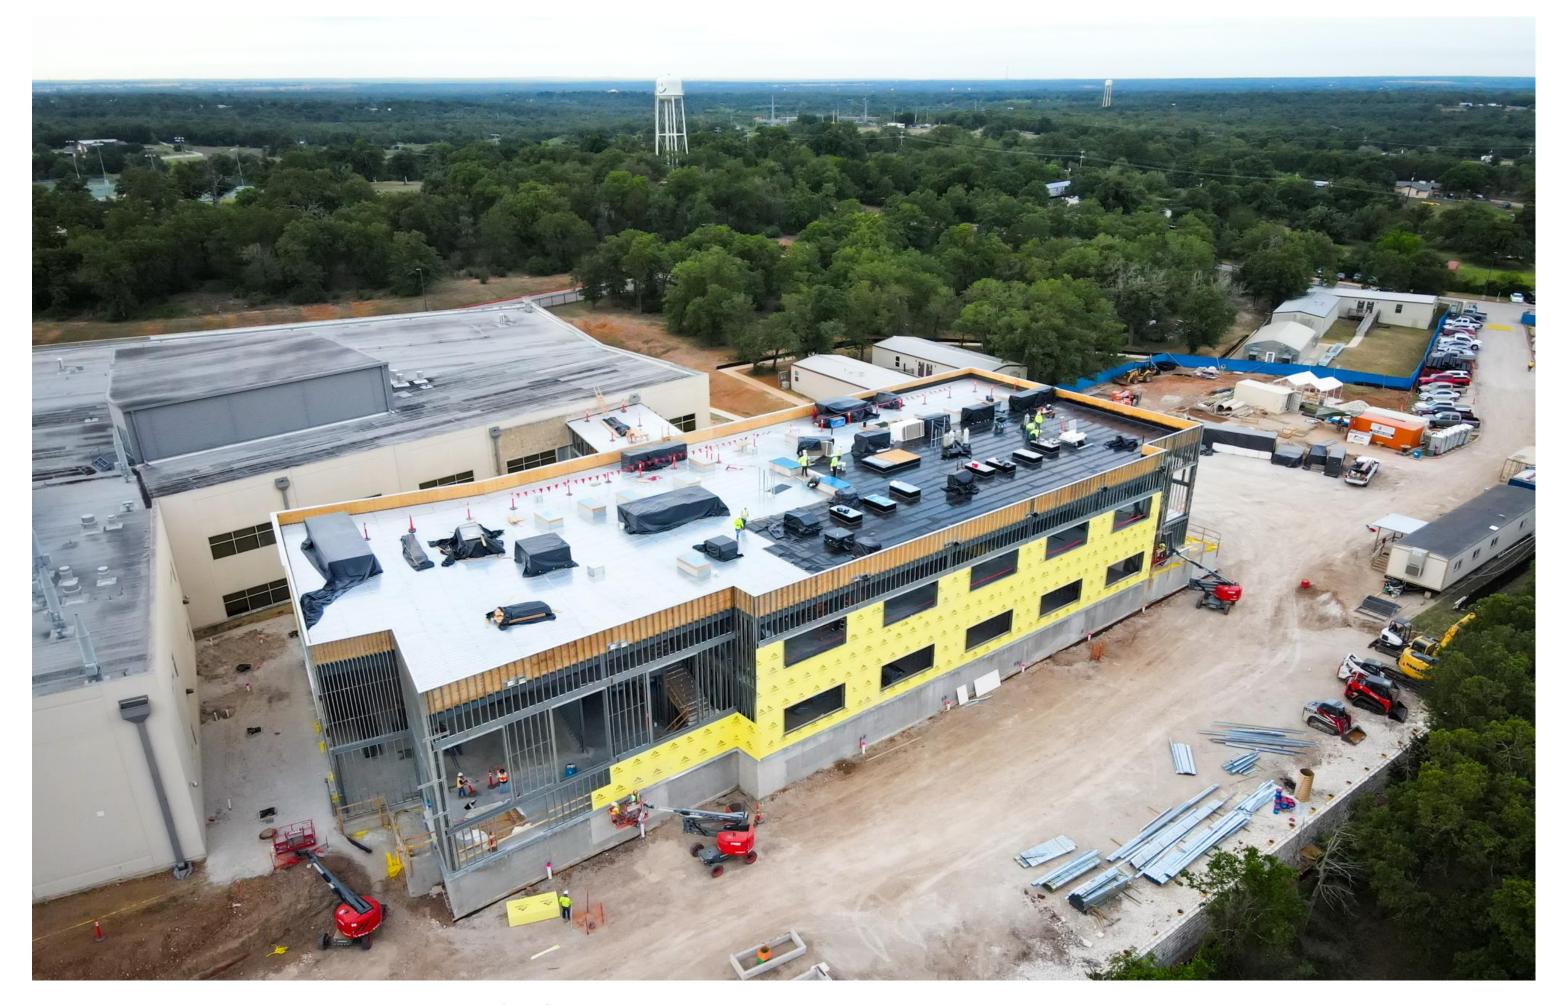

## **Cedar Creek High School**

- Schedule: Sept. 2024 Dec. 2025
- Approximately 30,500 SF addition
- Structural steel complete
- 1st floor stud framing complete
- Sky Bridge connection complete
- 2nd floor decking complete
- On Schedule