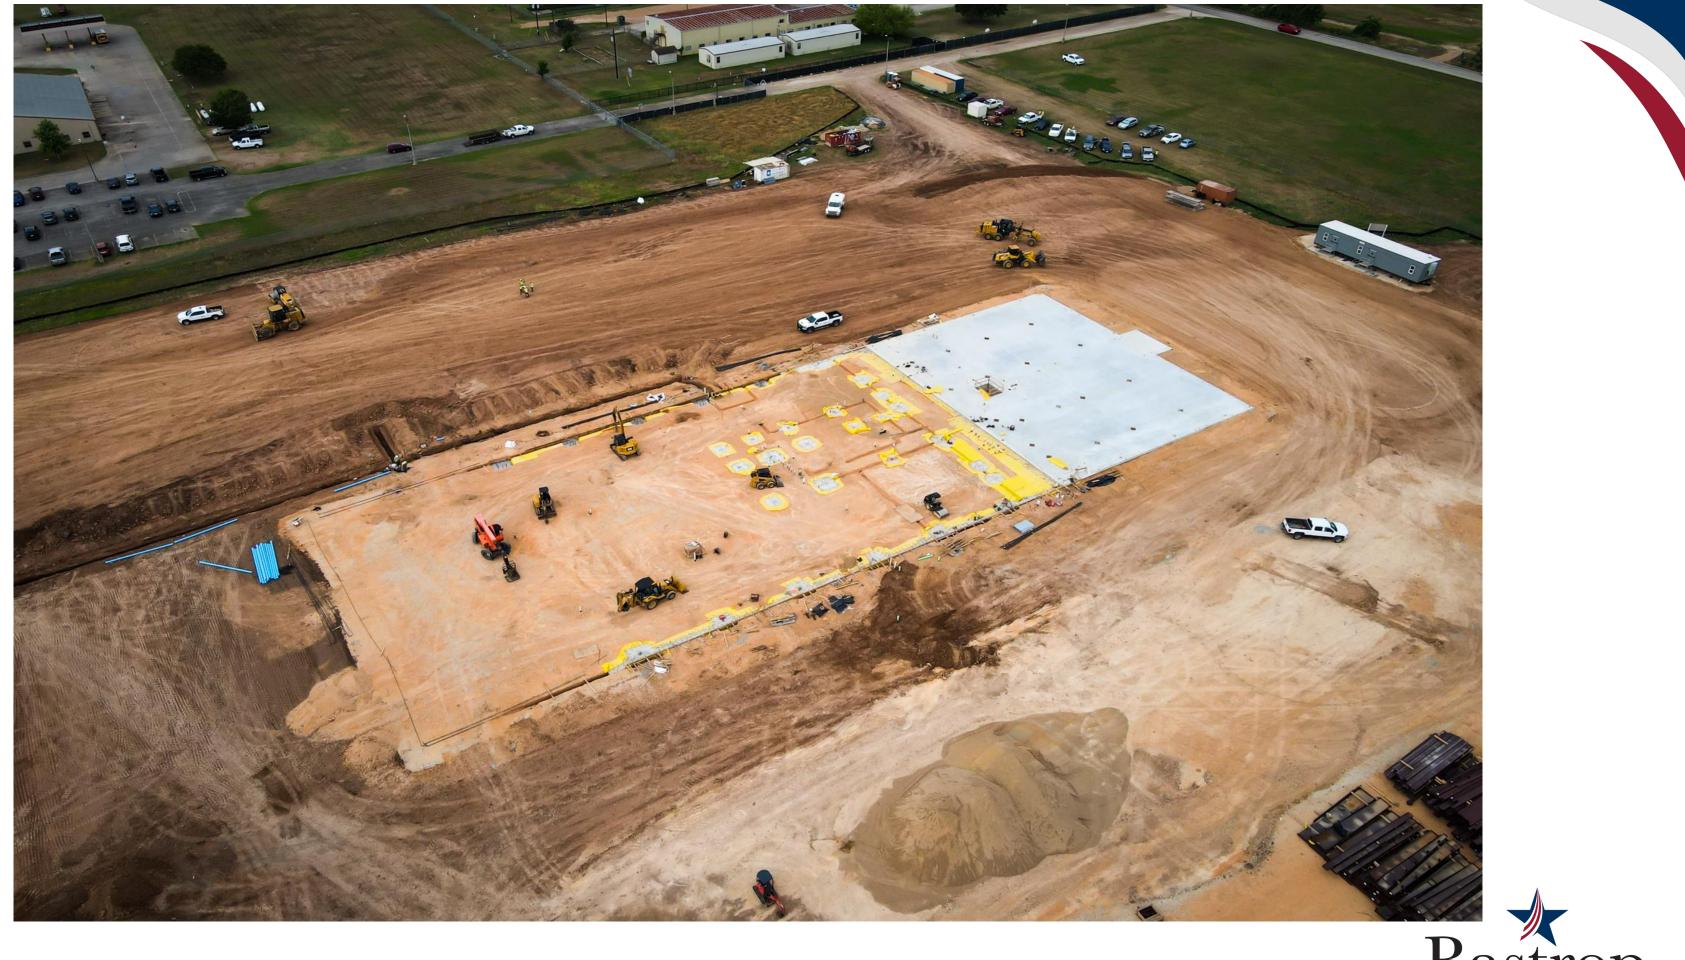

## **BISD Police & Operations**

- Schedule: Jan. 2025 Mar. 2026
- Approximately 55,000 SF Multi-Use Facility for maintenance, custodial, groundskeeping, warehouse, print shop, and police administration
- **Permitting Complete Construction underway**
- Area "A" slab poured
- Area "B" grade beams & spread footings poured
- Ponds and parking areas rough graded
- **Building steel erection to begin first week of June**
- **On Schedule**

0

% Complete 20%

Bastrop Independent School District | May 13, 2025