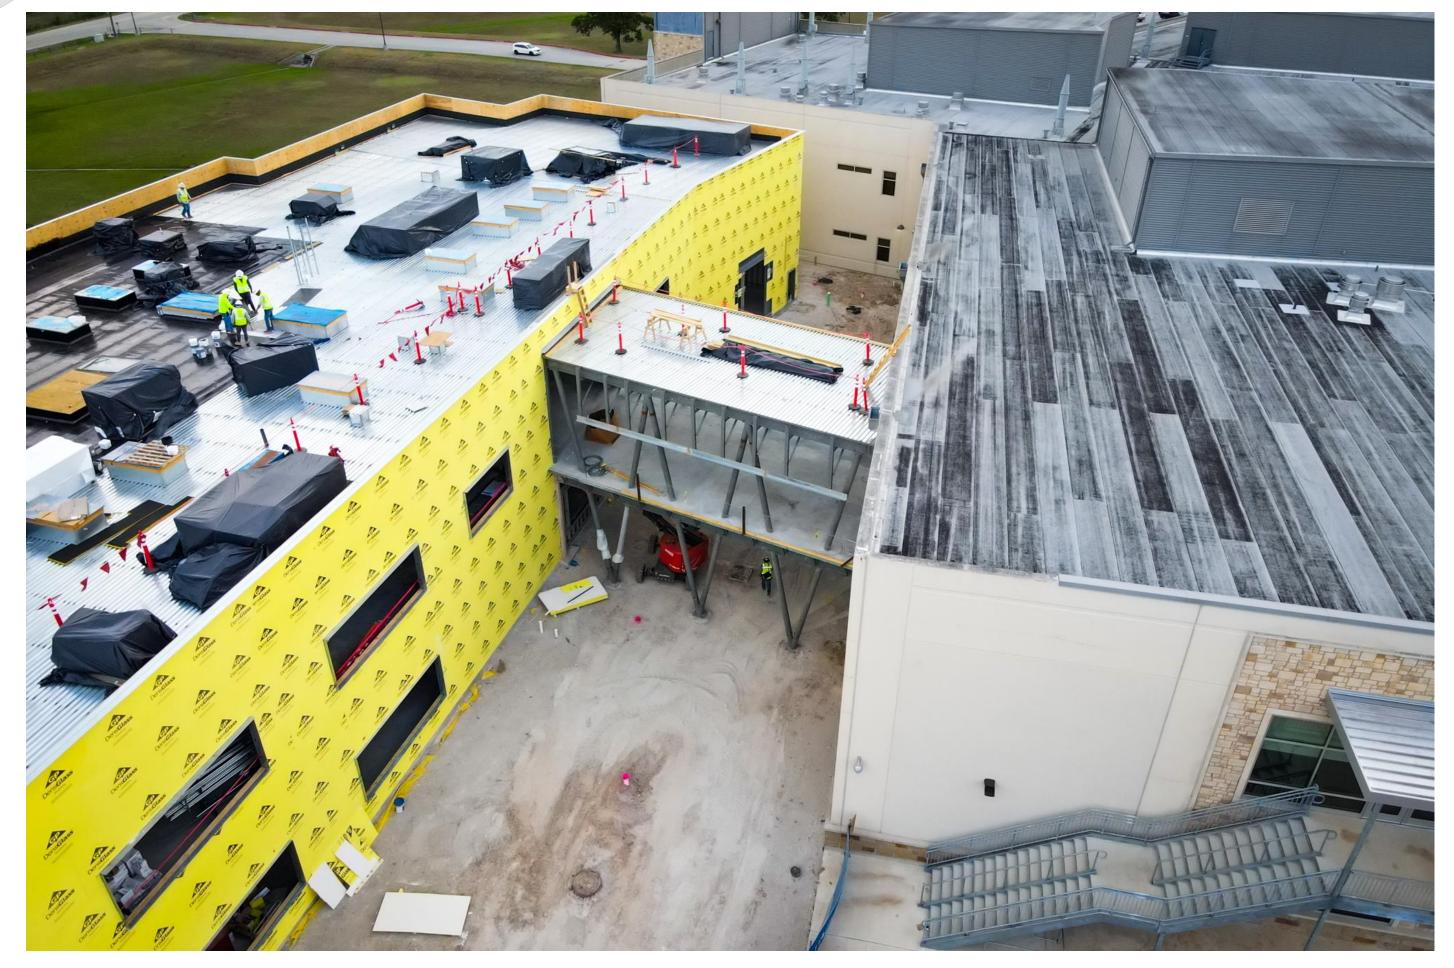

## **Cedar Creek High School**

- Schedule: Sept. 2024 Dec. 2025
- Approximately 30,500 SF addition
- Structural steel complete
- 1st floor stud framing complete
- Sky Bridge connection complete
- 2nd floor decking complete
- On Schedule