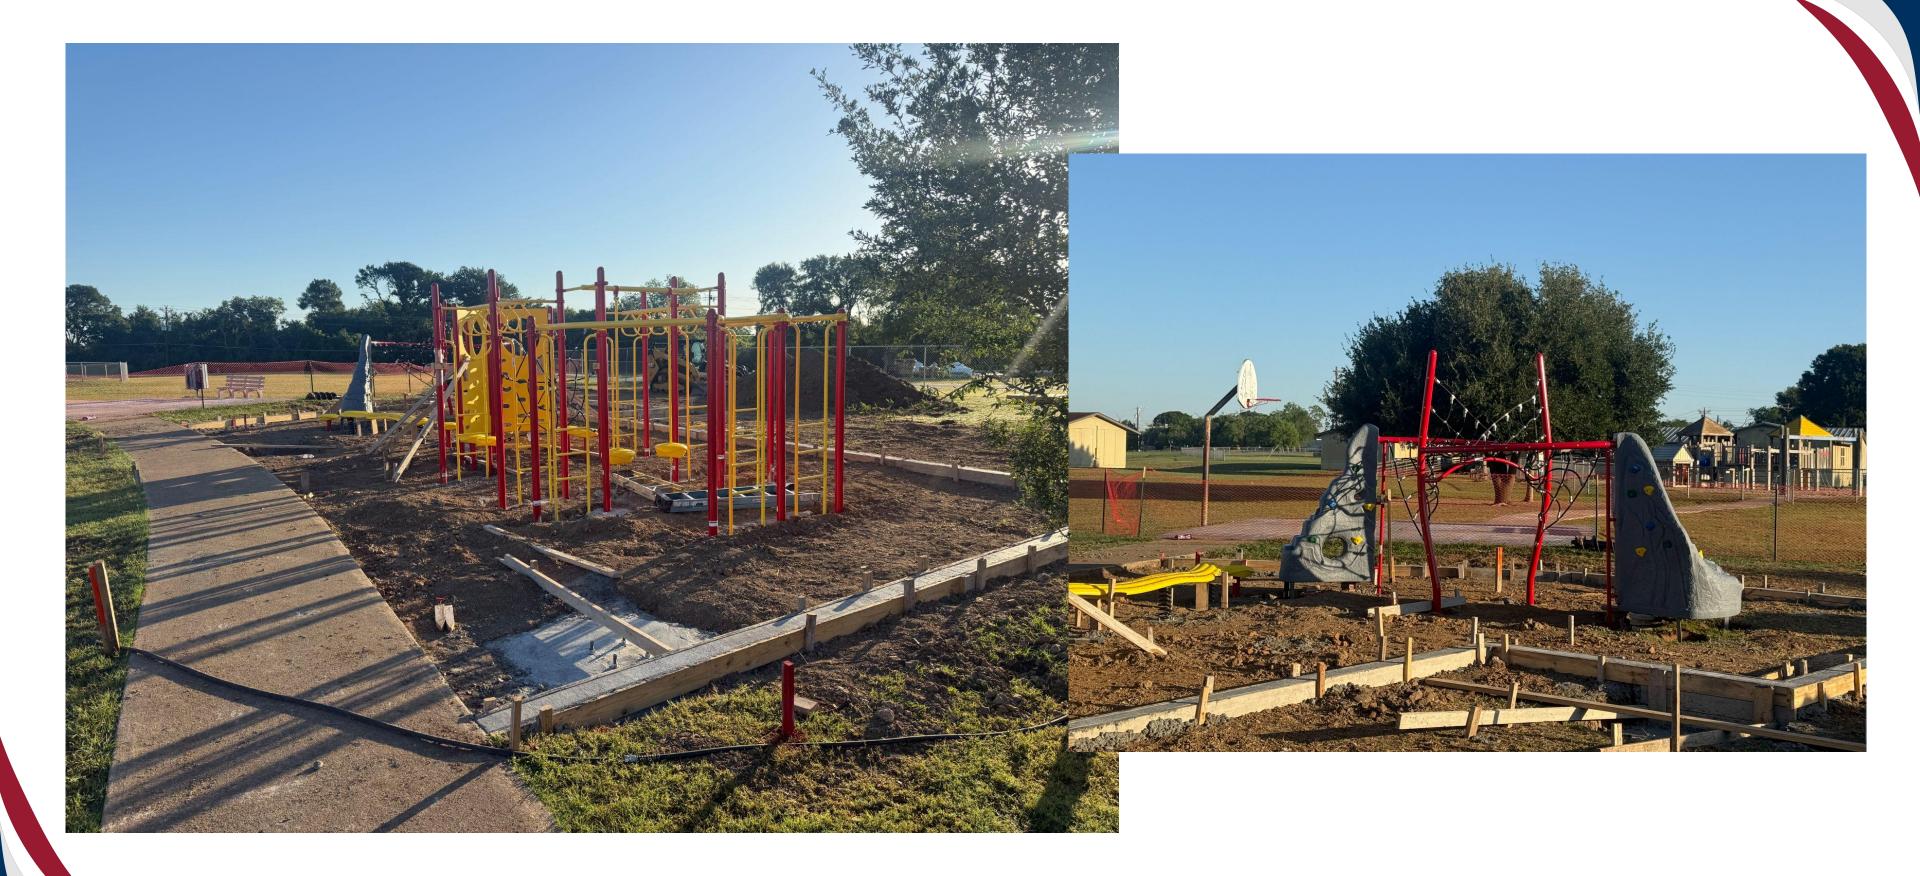

## **Elementary Playgrounds & Furniture**

- Schedule: May 2025 Aug. 2025
- Lost Pines, Emile, Bluebonnet, Cedar Creek and Red Rock
- Remove Fibar mulch and replace with PIP (pour in place rubber) fall protection
- Upgraded ADA accessibility & inclusivity for all students
- New shade structures at some locations
- New classroom furniture and/or cafeteria furniture
- **On Schedule**