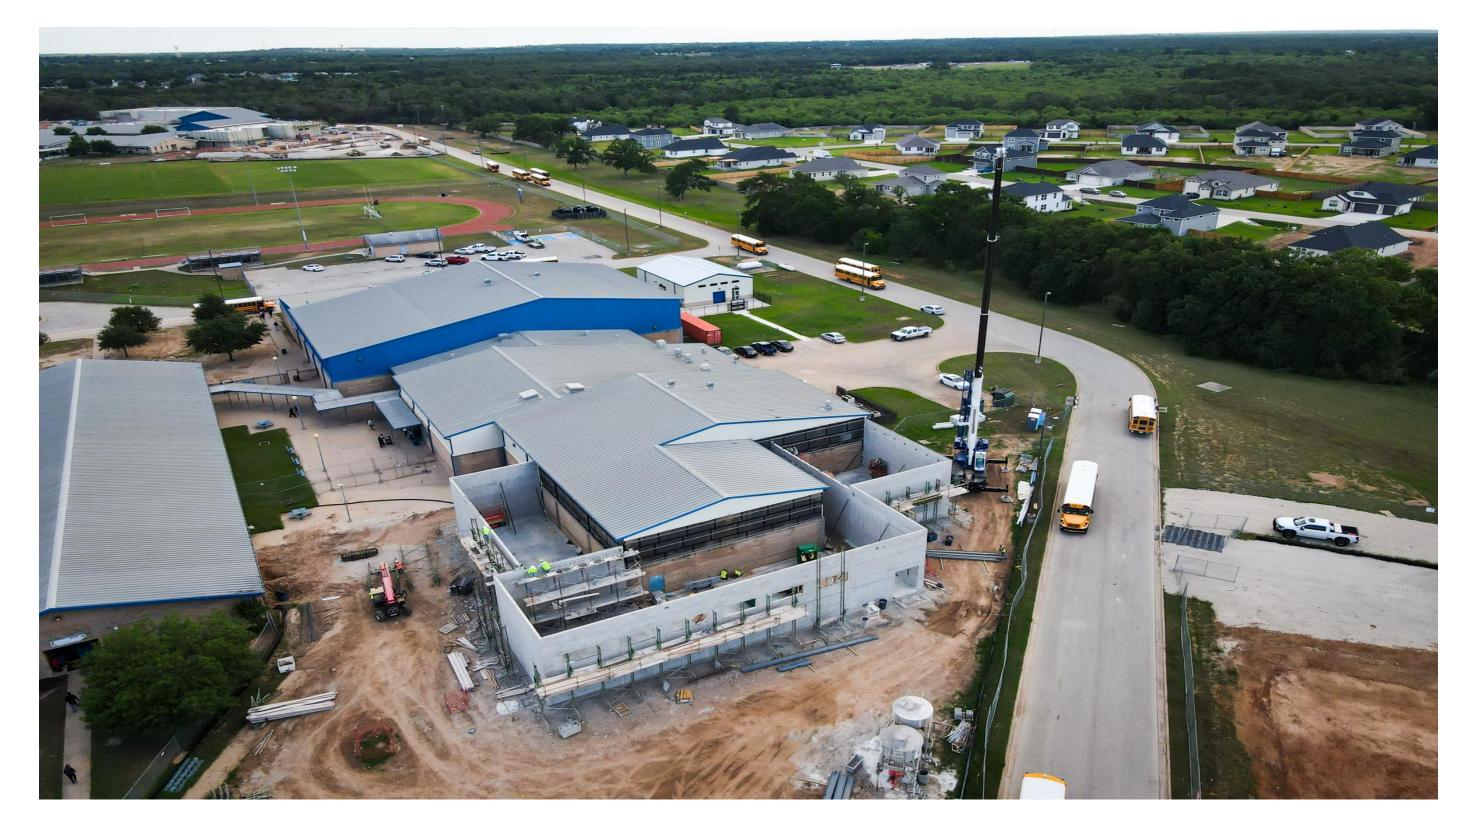

### **Bastrop & Cedar Creek MS**

- Schedule: Dec. 2024 Dec. 2025
- Approximately 21,000 SF additions
- Steel erection complete
- Exterior CMU walls complete
- Athletic field work to begin 5/15
- On Schedule