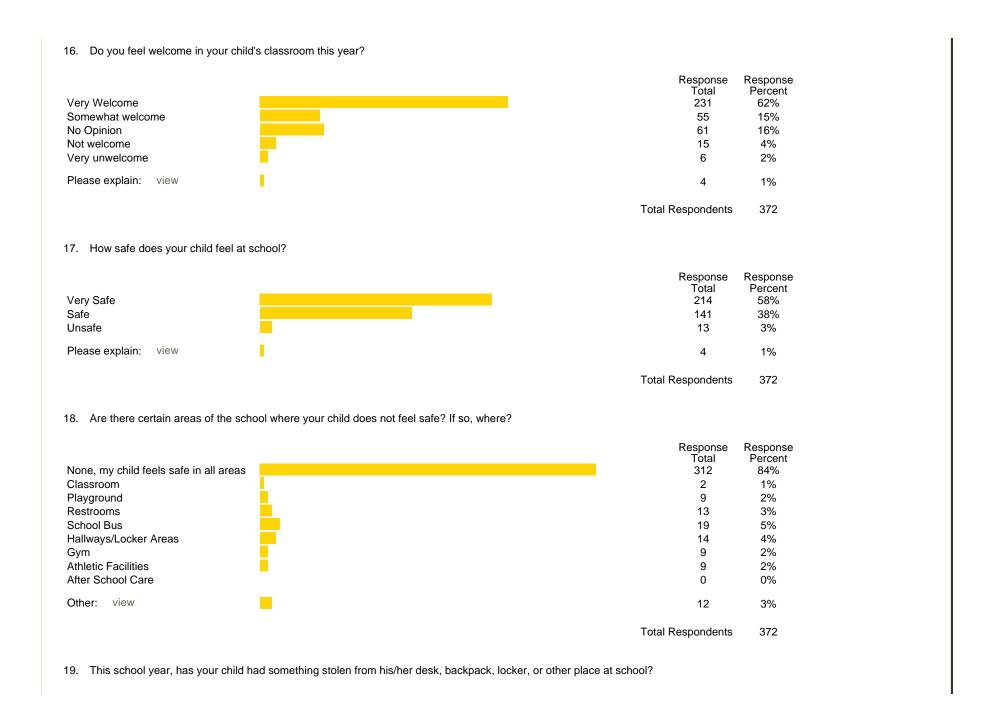

ion        |
| Dissatisfied      |
| Very Dissatisfied |



| Response        | Response |
|-----------------|----------|
| Total           | Percent  |
| 59              | 16%      |
| 154             | 41%      |
| 79              | 21%      |
| 64              | 17%      |
| 16              | 4%       |
| tal Respondents | 372      |

Total Respondents 372

| Response<br>Total | Response |  |
|-------------------|----------|--|
| Total             | Percent  |  |
| 172               | 46%      |  |
| 150               | 40%      |  |
| 9                 | 2%       |  |
| 26                | 7%       |  |
| 8                 | 2%       |  |

Survey Results Page 2 of 8



Survey Results Page 3 of 8



Survey Results Page 4 of 8



Survey Results Page 5 of 8



Survey Results Page 6 of 8



Survey Results Page 7 of 8



Survey Results Page 8 of 8

| 23. | What would your child say is his/her favorite part of school?                     |      |
|-----|-----------------------------------------------------------------------------------|------|
|     | View responses to this question                                                   | view |
|     | Total Respondents 372                                                             |      |
| 24. | From your perspective, what are some of the strengths of our school?              |      |
|     | View responses to this question                                                   | view |
|     | Total Respondents 372                                                             |      |
| 25. | From your perspective, what are some ar