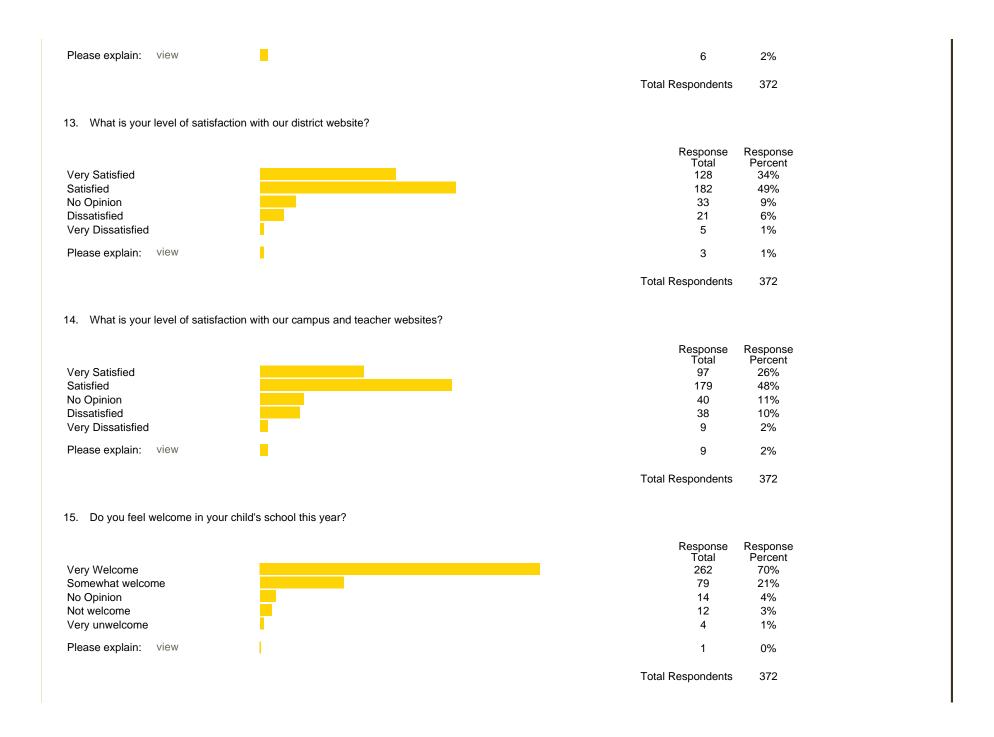

Survey Results Page 2 of 8

Survey Results Page 3 of 8

Survey Results Page 4 of 8

Survey Results Page 5 of 8

Survey Results Page 6 of 8

Survey Results Page 7 of 8

Survey Results Page 8 of 8

| 23. | What would your child say is his/her favorite part of school?                     |      |
|-----|-----------------------------------------------------------------------------------|------|
|     | View responses to this question                                                   | view |
|     | Total Respondents 372                                                             |      |
| 24. | From your perspective, what are some of the strengths of our school?              |      |
|     | View responses to this question                                                   | view |
|     | Total Respondents 372                                                             |      |
| 25. | From your perspective, what are some areas that our school needs to improve upon? |      |
|     | View responses to this question                                                   | view |
|     | Total Respondents 372                                                             |      |
|     |                                                                                   |      |
|     |                                                                                   |      |
|     |                                                                                   | view |