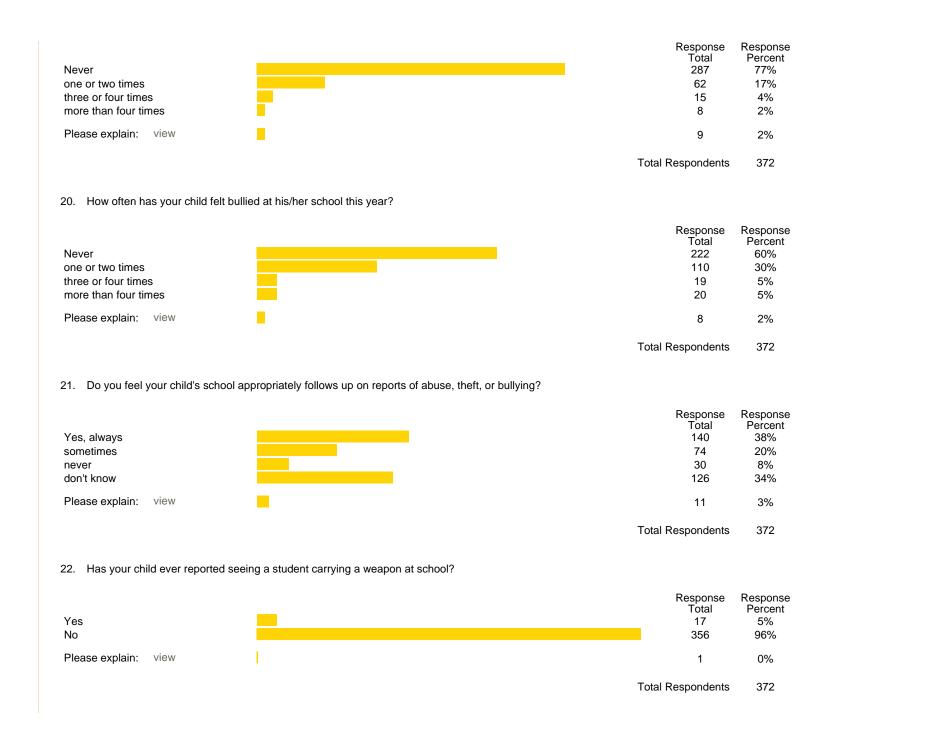

|
| Very Dissatisfied |



| Response        | Response |
|-----------------|----------|
| Total           | Percent  |
| 59              | 16%      |
| 154             | 41%      |
| 79              | 21%      |
| 64              | 17%      |
| 16              | 4%       |
| tal Respondents | 372      |

Total Respondents 372

| Response<br>Total | Response |  |
|-------------------|----------|--|
| Total             | Percent  |  |
| 172               | 46%      |  |
| 150               | 40%      |  |
| 9                 | 2%       |  |
| 26                | 7%       |  |
| 8                 | 2%       |  |

Survey Results Page 2 of 8



Survey Results Page 3 of 8



Survey Results Page 4 of 8



Survey Results Page 5 of 8



Survey Results Page 6 of 8



Survey Results Page 7 of 8



Survey Results Page 8 of 8

| 23. | What would your child say is his/her favorite part of school?                     |      |
|-----|-----------------------------------------------------------------------------------|------|
|     | View responses to this question                                                   | view |
|     | Total Respondents 372                                                             |      |
| 24. | From your perspective, what are some of the strengths of our school?              |      |
|     | View responses to this question                                                   | view |
|     | Total Respondents 372                                                             |      |
| 25. | From your perspective, what are some areas that our school needs to i