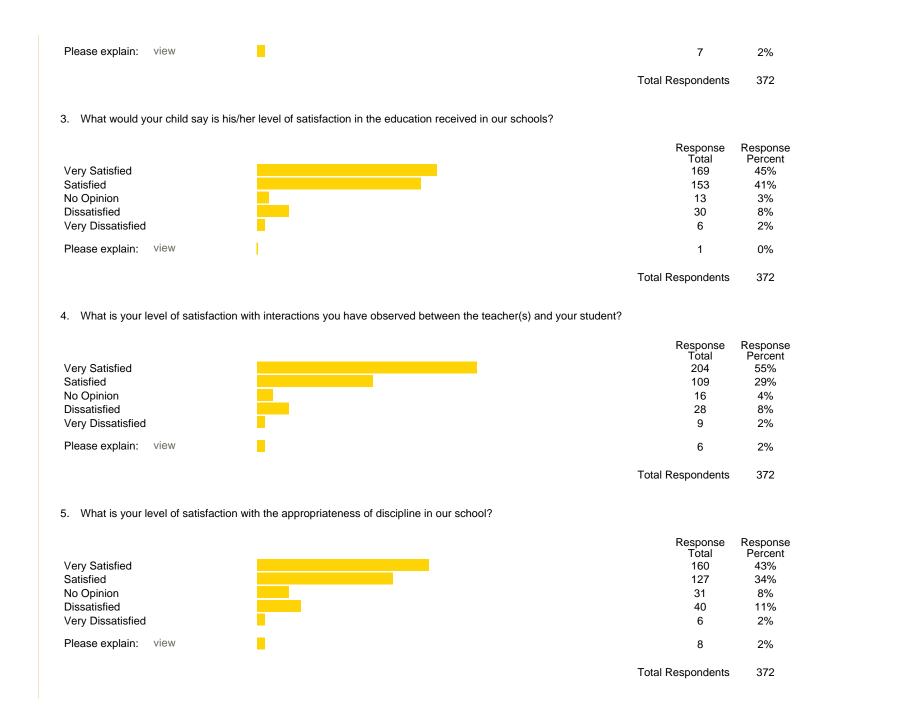

2. What is your level of satisfaction with your child's preparation for his/her next level of education?

| Very Satisfied    |
|-------------------|
| Satisfied         |
| No Opinion        |
| Dissatisfied      |
| Very Dissatisfied |

| Response        | Response |
|-----------------|----------|
| Total           | Percent  |
| 59              | 16%      |
| 154             | 41%      |
| 79              | 21%      |
| 64              | 17%      |
| 16              | 4%       |
| tal Respondents | 372      |

Total Respondents 372

| Response<br>Total | Response |  |
|-------------------|----------|--|
| Total             | Percent  |  |
| 172               | 46%      |  |
| 150               | 40%      |  |
| 9                 | 2%       |  |
| 26                | 7%       |  |
| 8                 | 2%       |  |