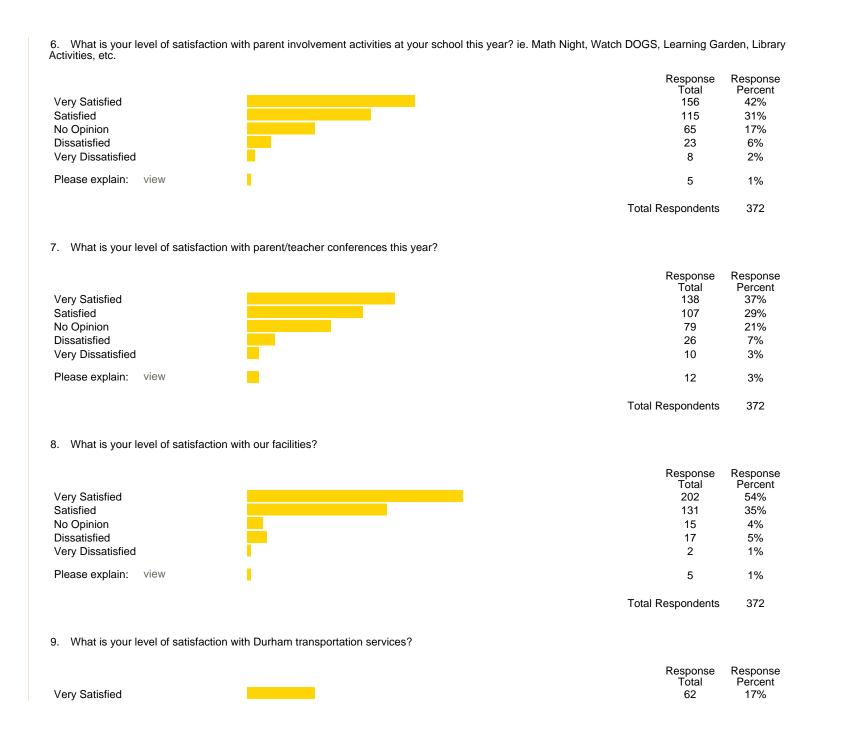

Survey Results Page 2 of 8

Survey Results Page 3 of 8

Survey Results Page 4 of 8

Survey Results Page 5 of 8

Survey Results Page 6 of 8

Survey Results Page 7 of 8

Survey Results Page 8 of 8

| 23. | What would your child say is his/her favorite part of school?                     |      |
|-----|-----------------------------------------------------------------------------------|------|
|     | View responses to this question                                                   | view |
|     | Total Respondents 372                                                             |      |
| 24. | From your perspective, what are some of the strengths of our school?              |      |
|     | View responses to this question                                                   | view |
|     | Total Respondents 372                                                             |      |
| 25. | From your perspective, what are some areas that our school needs to improve upon? |      |
|     | View responses to this question                                                   | view |
|     | Total Respondents 372                                                             |      |
|     |                                                                                   |      |
|     |                                                                                   |      |
|     |                                                                                   | view |