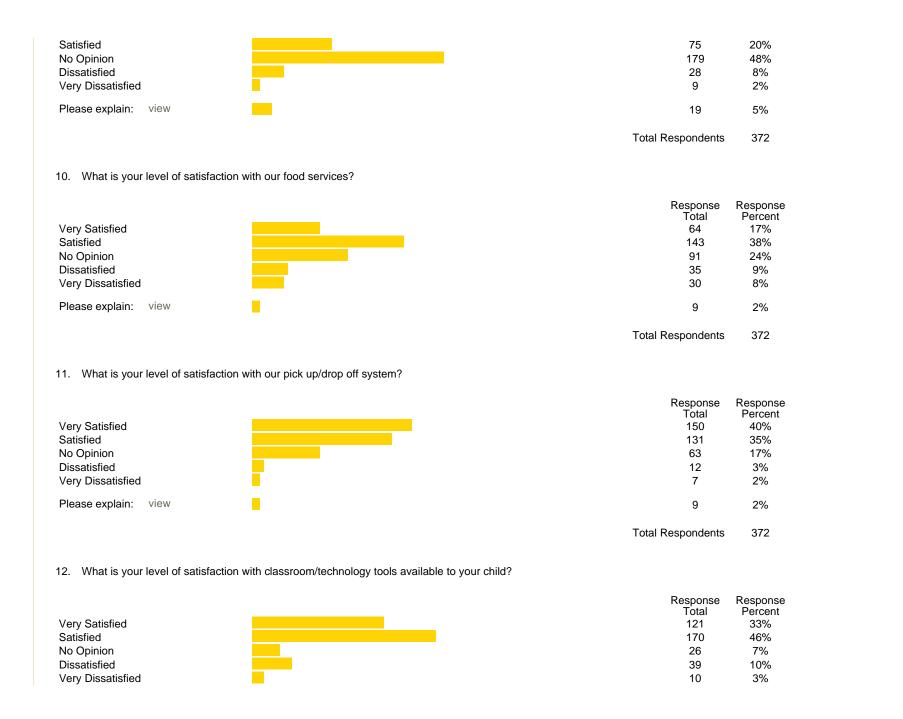

Survey Results Page 2 of 8

Survey Results Page 3 of 8

Survey Results Page 4 of 8

Survey Results Page 5 of 8

Survey Results Page 6 of 8

Survey Results Page 7 of 8

Survey Results Page 8 of 8

| 23. | What would your child say is his/her favorite part of school?                     |      |
|-----|-----------------------------------------------------------------------------------|------|
|     | View responses to this question                                                   | view |
|     | Total Respondents 372                                                             |      |
| 24. | From your perspective, what are some of the strengths of our school?              |      |
|     | View responses to this question                                                   | view |
|     | Total Respondents 372                                                             |      |
| 25. | From your perspective, what are some areas that our school needs to improve upon? |      |
|     | View responses to this question                                                   | view |
|     | Total Respondents 372                                                             |      |
|     |                                                                                   |      |
|     |                                                                                   |      |
|     |                                                                                   | view |