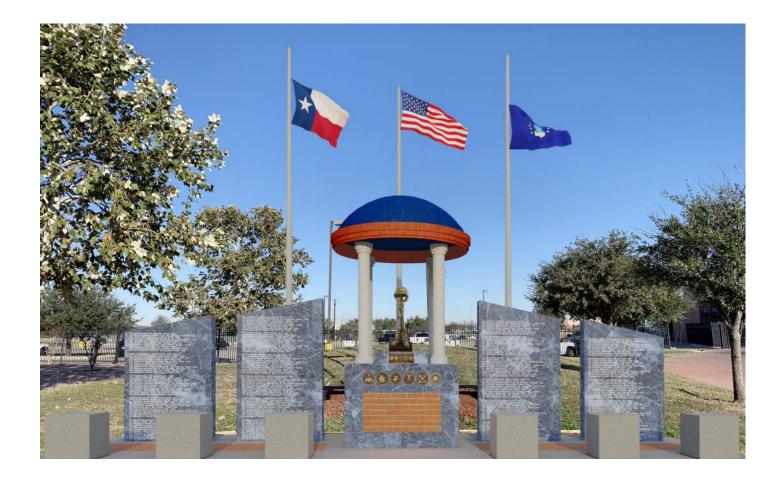

# WEST CAMPUS HIGH SCHOOL RENOVATIONS & VETERAN'S MEMORIAL PROJECT UPDATES

South San Antonio Independent School District - School Board Meeting - October 12, 2022

**Veterans Memorial** 

- Building permit was issued on October 3<sup>rd</sup>, 2022.
- PBK has been reviewing and responding to Submittals and pre-construction documents since the contract was signed in September.
- Mobilization by the Marksmen General Contractor will occur on November 17<sup>th</sup>, 2022.
- The estimated Substantial Completion date is March 22<sup>nd</sup>, 2022.