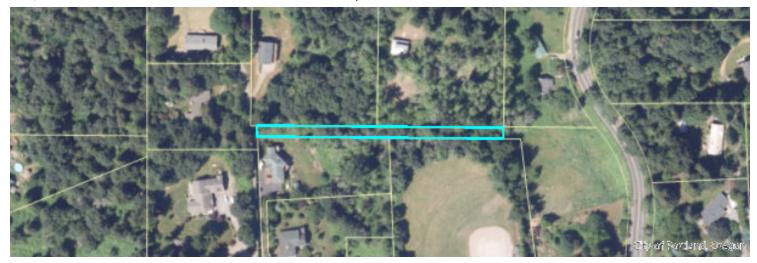

#### **ASSESSOR**

| Address                                        | 36027 S/ E HIST<br>COLUMBIA RIVER HWY  |  |
|------------------------------------------------|----------------------------------------|--|
| Address2                                       | CORBETT, OR 97019                      |  |
| City                                           | CORBETT                                |  |
| Property ID                                    | R503919                                |  |
| Tax Roll                                       | SECTION 27 1N 4E, TL<br>600 0.31 ACRES |  |
| Use                                            | VACANT LAND                            |  |
| Lot                                            | TL 600                                 |  |
| County                                         | Multnomah                              |  |
| State ID                                       | 1N4E27DD 600                           |  |
| <b>New State ID</b> 1N4E27DD -00600            |                                        |  |
| Alt Account Number R944270310                  |                                        |  |
| Total Land Area 0.31 acres (13,599 sq ft)      |                                        |  |
| <b>Building Area</b> 0 sq ft                   |                                        |  |
| Assessor Update Date 01/06/2025 4:33AM         |                                        |  |
| For more information about data updates or     |                                        |  |
| discrepancies, please contact Multnomah County |                                        |  |
| Assessment, Recording & Taxation at (503) 988- |                                        |  |
| 2225 or propertytax@multco.us.                 |                                        |  |