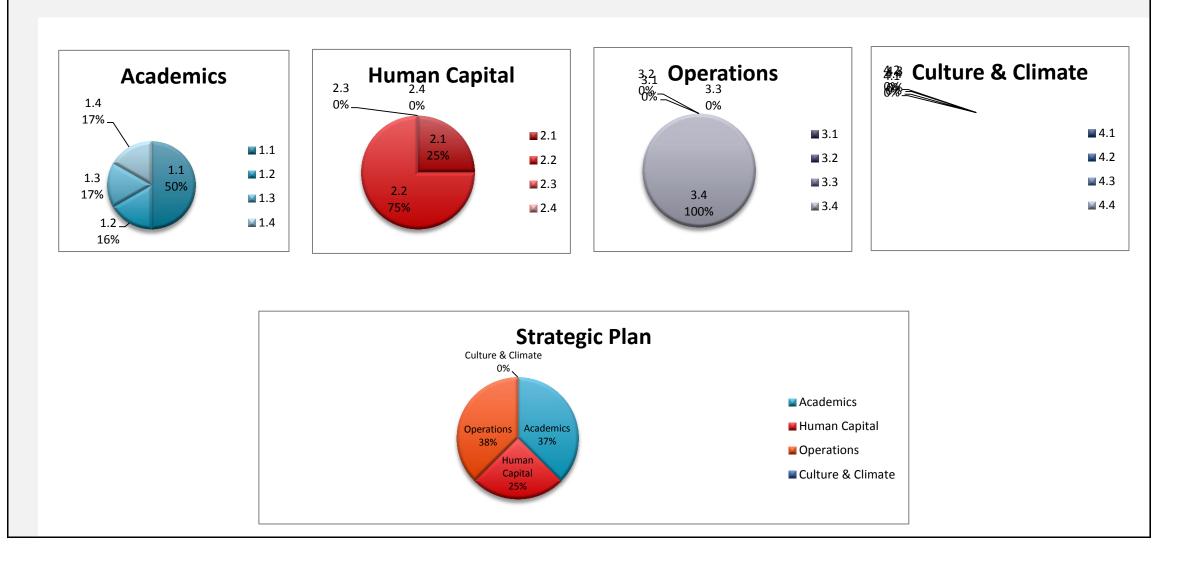

## Monthly Statistics Report

| ndicator      | 1.1      | 1.2    | 1.3 | 1.4 | Date Completed | Academics                                                                                                |
|---------------|----------|--------|-----|-----|----------------|----------------------------------------------------------------------------------------------------------|
|               | <b>`</b> |        | ~   |     |                | Began conducting Instructional Rounds with Administrators and Teachers                                   |
|               | ~        |        |     |     |                | Revised courses in Edgenuity based on student progress                                                   |
| S             | ~        |        |     |     |                | Teachers continue to work with Math Expressions k-5                                                      |
| Jie           |          | ~      |     |     |                | Scheduled Winter Banch Marks Assessments for First two weeks in December                                 |
| Academics     |          |        |     | ~   |                | Met with Neag School of Education to look at support for Admins around Early Childhood Programs.         |
| cac           |          |        |     |     |                |                                                                                                          |
| Ā             |          |        |     |     |                |                                                                                                          |
|               |          |        |     |     |                |                                                                                                          |
|               |          |        |     |     |                |                                                                                                          |
|               |          |        |     |     |                |                                                                                                          |
| dicator       | 2.1      | 2.2    | 2.3 | 2.4 | Date Completed | Human Capital                                                                                            |
|               | ~        |        |     |     |                | Met with Speech and Language staff to evaluate case load assignemnts and possible reduction in positions |
|               |          | >      |     |     |                | Met with Administrators to discusss setting SLO's (Student learning Objectives) for this year.           |
| Ē             |          |        |     |     |                |                                                                                                          |
| lital         |          | ~      |     |     |                | Continued Professional Development on Edgfenuity, Math Expressions, and embedded coaching                |
| apital        |          | ><br>> |     |     |                |                                                                                                          |
| 5             |          | ·      |     |     |                | Continued Professional Development on Edgfenuity, Math Expressions, and embedded coaching                |
| 5             |          | ·      |     |     |                | Continued Professional Development on Edgfenuity, Math Expressions, and embedded coaching                |
| Human Capital |          | ·      |     |     |                | Continued Professional Development on Edgfenuity, Math Expressions, and embedded coaching                |

| Indicator   | 3.1 | 3.2 | 3.3 | 3.4         | Date Completed | Operations                                                                                                                                                                                                                                                                  |
|-------------|-----|-----|-----|-------------|----------------|-----------------------------------------------------------------------------------------------------------------------------------------------------------------------------------------------------------------------------------------------------------------------------|
|             |     |     |     | >           | ·              | Held Meeting with rep Conroy regarding grant for turf field                                                                                                                                                                                                                 |
|             |     |     |     | ~           |                | Attended Regionization meeting to look at busing and other iniatives                                                                                                                                                                                                        |
| ns          |     |     |     | >           |                | Held Negotiations meeting for Custodial Contract                                                                                                                                                                                                                            |
| Operation   |     |     |     | >           |                | Held Negotiations meeting for Administrators Contract                                                                                                                                                                                                                       |
| rat         |     |     |     | >           |                | Held Meeting with Police and HS to discuss recent response to various incidents                                                                                                                                                                                             |
| ре          |     |     |     | >           |                | Held Fitness Center Ribbon Cutting                                                                                                                                                                                                                                          |
| 0           |     |     |     |             |                |                                                                                                                                                                                                                                                                             |
|             |     |     |     |             |                |                                                                                                                                                                                                                                                                             |
|             |     |     |     |             |                |                                                                                                                                                                                                                                                                             |
|             |     |     |     |             |                |                                                                                                                                                                                                                                                                             |
|             |     |     |     |             |                |                                                                                                                                                                                                                                                                             |
| Indicator   | 4.1 | 4.2 | 4.3 |             | Date Completed | Culture and Climate                                                                                                                                                                                                                                                         |
|             | 4.1 | 4.2 | 4.3 | 4.4<br>✓    | Date Completed | Culture and Climate Attended CAPSS Federal Relation Committee meeting                                                                                                                                                                                                       |
|             | 4.1 | 4.2 | 4.3 |             | Date Completed |                                                                                                                                                                                                                                                                             |
|             | 4.1 | 4.2 | 4.3 | >           | Date Completed | Attended CAPSS Federal Relation Committee meeting                                                                                                                                                                                                                           |
| Climate     | 4.1 | 4.2 | 4.3 | > >         | Date Completed | Attended CAPSS Federal Relation Committee meeting         Attended DECC Meeting                                                                                                                                                                                             |
| d Climate   | 4.1 | 4.2 | 4.3 | > > >       | Date Completed | Attended CAPSS Federal Relation Committee meeting         Attended DECC Meeting         Attedned Every Day Democracy planning meeting                                                                                                                                       |
| and Climate | 4.1 | 4.2 | 4.3 | > > > >     | Date Completed | Attended CAPSS Federal Relation Committee meeting         Attended DECC Meeting         Attedned Every Day Democracy planning meeting         Attended CAPSS Board of Directors Meeting                                                                                     |
| and Climate | 4.1 | 4.2 | 4.3 | > > > > > > | Date Completed | Attended CAPSS Federal Relation Committee meeting         Attended DECC Meeting         Attedned Every Day Democracy planning meeting         Attended CAPSS Board of Directors Meeting         Held SCASA Monthly meeting                                                  |
| d Climate   | 4.1 | 4.2 |     | > > > > > > | Date Completed | Attended CAPSS Federal Relation Committee meeting         Attended DECC Meeting         Attedned Every Day Democracy planning meeting         Attended CAPSS Board of Directors Meeting         Held SCASA Monthly meeting         Attended PCRC Board of Directors Meeting |