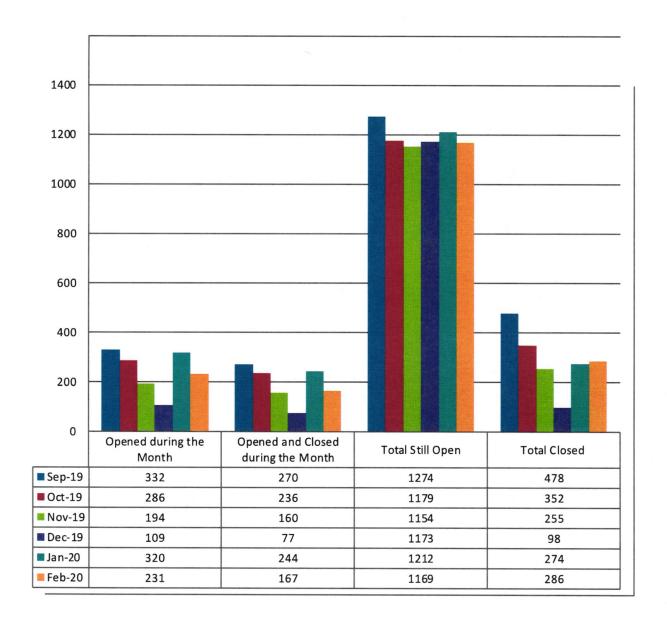

d                                  | Sugar Land | Bay City |
|----------------------------|-----------------------|-------------------------------------------|------------|----------|
| Instructional Class Rooms  | 1 Projector<br>R103   | 1 Projector -<br>TC136<br>1 CPU -<br>T108 |            |          |
| Office of Financial Aid    |                       | 1 CPU                                     |            |          |
| Office of Library Services | 2 Monitors<br>2 IPads |                                           |            |          |
| Institutional Research     | 1 CPU                 |                                           |            |          |
| Office of Student Services | 1 Monitor             |                                           |            |          |