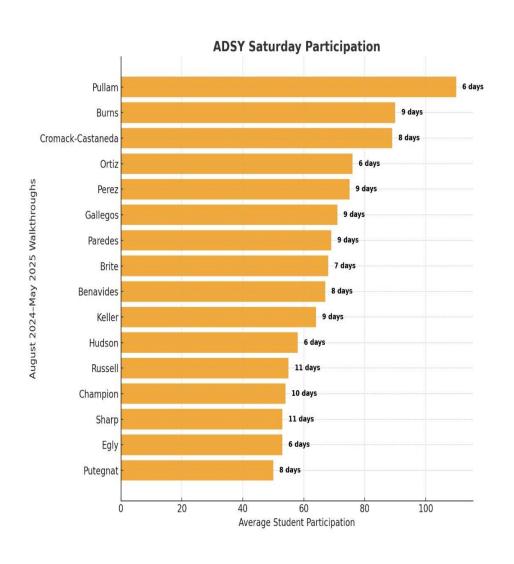

## **BISD Elementary Saturday Tutorial Attendance**

### **BISD Secondary Saturday Tutorial Attendance**