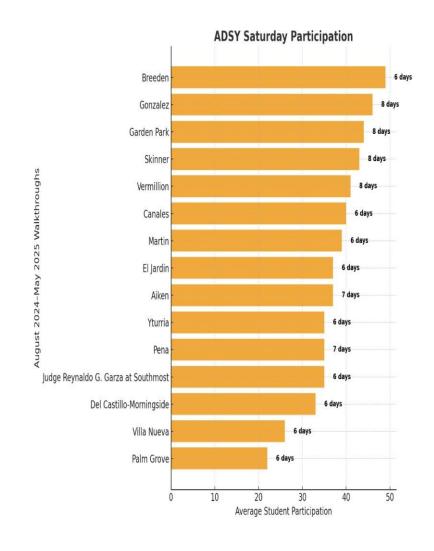

## **BISD Elementary Saturday Tutorial Attendance**

### **BISD Secondary Saturday Tutorial Attendance**