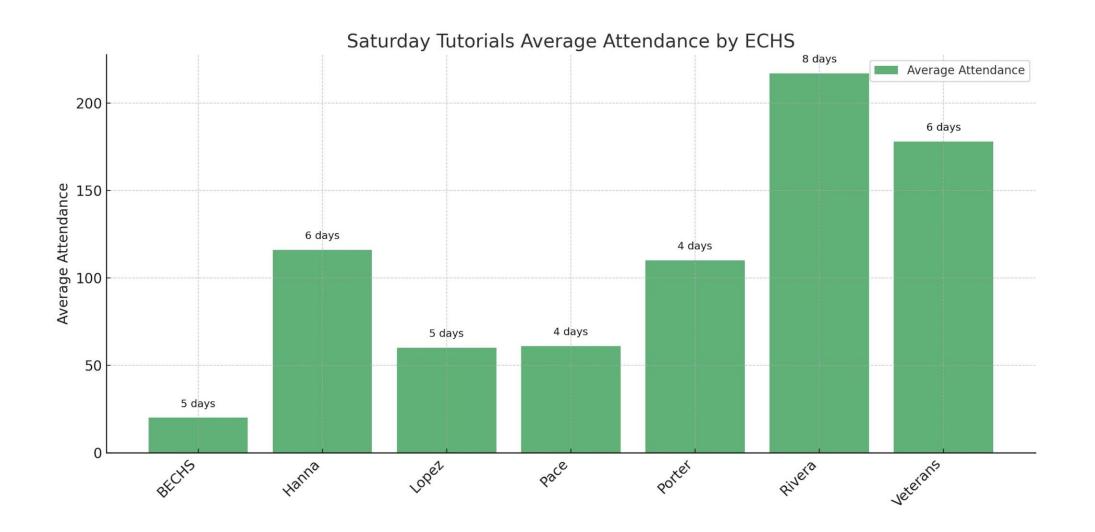

lolida | iys           |    |    |                                   | May:          | 25-H   | oliday        |               |        |        |                        |        |       | Last     |        |               |      |
|                           |                    |        |        |        |               |    |    |                                   |               |        |               | Bro           | wnsvil | ie Aca | aemy                   | Progra | ms/Tu | torial C | alend  | ar May        | 2025 |

12

## **BISD Elementary Saturday Tutorial Attendance**





## **BISD Secondary Saturday/Evening Tutorial Attendance**



Friday Evenings: Garcia MS (3), Lucio MS (8), Vela MS (4)

Thursday Evenings: Manzano (3)

### **BISD Secondary Saturday Tutorial Attendance**





#### 2025-2026 STUDENT ASSESSMENT TESTING CALENDAR

| 2025 Testing Window | STAAR                                               |
|---------------------|-----------------------------------------------------|
| Dec 2 – Dec 12      | Algebra I English I English II Biology U.S. History |

| 2026 Testing Window    | National Assessment of Educational Progress (NAEP)                                                                                                                |
|------------------------|-------------------------------------------------------------------------------------------------------------------------------------------------------------------|
| Late Jan – Early March | Mathematics, Grades 4 and 8 (selected sample) Reading, Grades 4 and 8 (selected sample) Civics, Grad