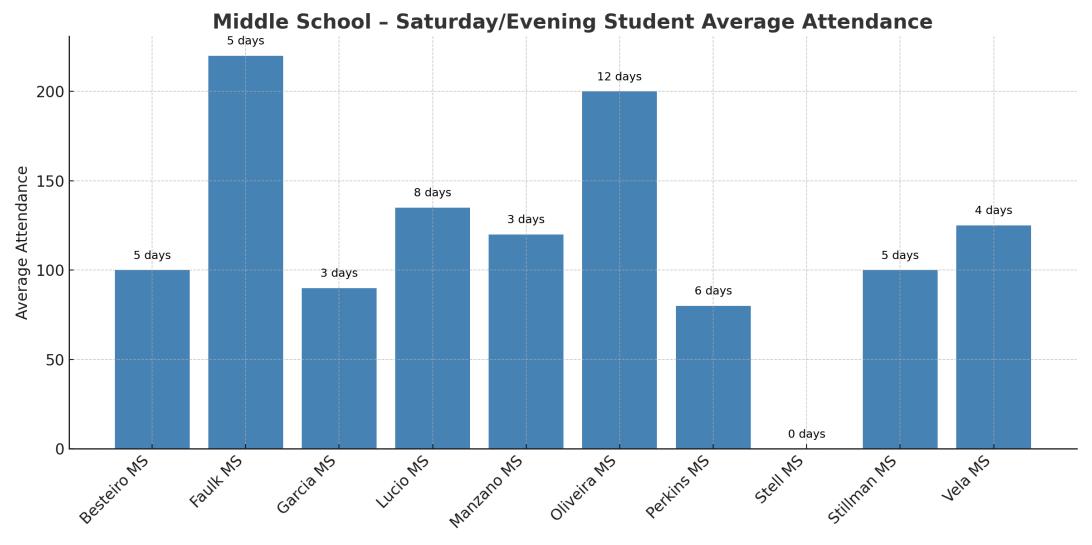

## **BISD Secondary Saturday/Evening Tutorial Attendance**

Friday Evenings: Garcia MS (3), Lucio MS (8), Vela MS (4)

Thursday Evenings: Manzano (3)

### **BISD Secondary Saturday Tutorial Attendance**