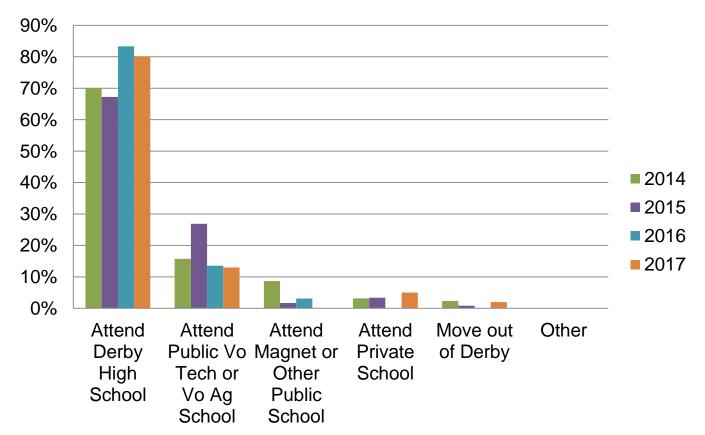

# June 2017

# Derby Public Schools Performance Dashboard

# Derby Middle School

William Vitelli, Principal

"People without information cannot act. People with information cannot help but act."

Ken Blanchard



#### Promotion: Percent of students promoted

|            | 6    | 7    | 8    |
|------------|------|------|------|
| June 2017  | 100% | 93%  | 97%  |
| June 2016  | 100% | 100% | 98%  |
| June, 2015 | 100% | 100% | 98%  |
| June, 2014 | 100% | 100% | 100% |
| June, 2013 | 99%  | 99%  | 99%  |

#### Post DMS Plans Percent of graduates who plan to:



2

Derby Middle School

# Quarterly Data

#### High Grades

Percent of students earning 80 or above in all courses and no unsatisfactory mark in citizenship:



| alling Grades P | es Percent of students with at least one course below 60%: |                     |                     |                     |                     |    |  |
|-----------------|------------------------------------------------------------|---------------------|---------------------|---------------------|---------------------|----|--|
|                 | 4th Qtr 2015-<br>16                                        | 1st Qtr 2016-<br>17 | 2nd Qtr 2016-<br>17 | 3rd Qtr 2016-<br>17 | 4th Qtr 2016-<br>17 | 0% |  |
| -Grade 6        | 32.0%                                                      | 5.2%                | 12.