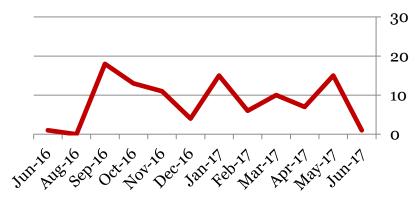

**Total Student Tardies** 

Number of students tardy 5 or more days:

|         | 6 | 7 | 8 | Total |
|---------|---|---|---|-------|
| Jun-17  | 0 | 1 | 0 | 1     |
| May-17  | 6 | 5 | 4 | 15    |
| Apr-17  | 2 | 4 | 1 | 7     |
| Mar-17  | 4 | 5 | 1 | 10    |
| Feb-17  | 2 | 2 | 2 | 6     |
| Jan-17  | 5 | 2 | 8 | 15    |
| Dec-16  | 2 | 1 | 1 | 4     |
| Nov-16  | 7 | 4 | 0 | 11    |
| Oct-16  | 4 | 0 | 9 | 13    |
| Sept-16 | 6 | 3 | 9 | 18    |
| Aug-16  | 0 | 0 | 0 | 0     |
| June-16 | 0 | 0 | 1 | 1     |

**# Students over Threshold** 

8