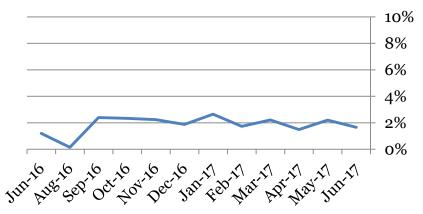

#### **Total Student Attendance**

Tardies Average daily percent tardy:

|         | 6 | 7 | 8 | Total |
|---------|---|---|---|-------|
| Jun-17  | 1 | 2 | 2 | 2     |
| May-17  | 2 | 2 | 3 | 2     |
| Apr-17  | 1 | 2 | 2 | 1     |
| Mar-17  | 2 | 2 | 3 | 2     |
| Feb-17  | 1 | 2 | 2 | 2     |
| Jan-17  | 3 | 2 | 3 | 3     |
| Dec-16  | 2 | 1 | 3 | 2     |
| Nov-16  | 3 | 2 | 2 | 2     |
| Oct-16  | 2 | 2 | 3 | 2     |
| Sept-16 | 2 | 2 | 3 | 2     |
| Aug-16  | 0 | 0 | 0 | 0     |
| June-16 | 1 | 1 | 1 | 1     |