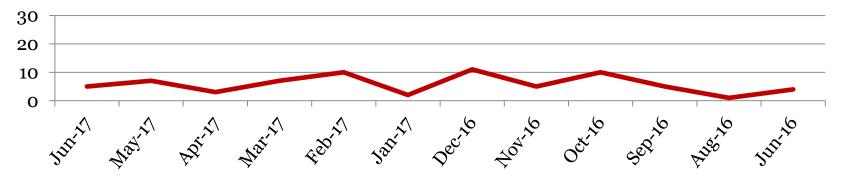

## Suspensions – Out of School

Number of student suspensions (total days of suspension):

|         | 6 |      | 7 |      | 8 |      | Total |      |
|---------|---|------|---|------|---|------|-------|------|
| Jun-17  | 3 | (11) | 1 | (2)  | 1 | (10) | 5     | (23) |
| May-17  | 4 | (14) | 3 | (16) | 0 | (0)  | 7     | (30) |
| Apr-17  | 2 | (11) | 1 | (10) | 0 | (0)  | 3     | (21) |
| Mar-17  | 4 | (12) | 2 | (2)  | 1 | (10) | 7     | (24) |
| Feb-17  | 3 | (12) | 3 | (11) | 4 | (11) | 10    | (34) |
| Jan-17  | 2 | (13) | 0 | (0)  | 0 | (0)  | 0     | (13) |
| Dec-16  | 4 | (20) | 3 | (18) | 4 | (15) | 11    | (53) |
| Nov-16  | 4 | (18) | 0 | (0)  | 1 | (5)  | 5     | (23) |
| Oct-16  | 5 | (19) | 3 | (8)  | 2 | (3)  | 10    | (30) |
| Sept-16 | 1 | (1)  | 2 | (3)  | 2 | (4)  | 5     | (8)  |
| Jun-16  | 1 | (5)  | 2 | (4)  | 1 | (6)  | 4     | (15) |

#### **Total Out of School Suspensions**