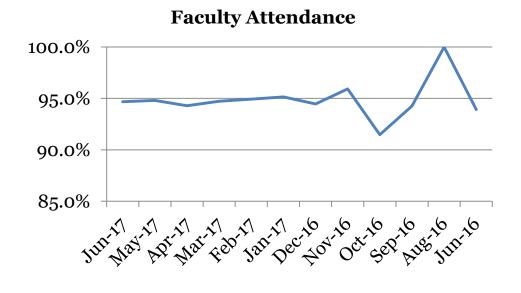

# <u>Attendance – Faculty</u>

Average daily percent present:

|         | Total |
|---------|-------|
| Jun-17  | 94.7  |
| May-17  | 94.8  |
| Apr-17  | 94.3  |
| Mar-17  | 94.7  |
| Feb-17  | 94.9  |
| Jan-17  | 95.1  |
| Dec-16  | 94.5  |
| Nov-16  | 96    |
| Oct-16  | 91    |
| Sept-16 | 94    |
| June-16 | 94    |

\*This indicator reflects certified staff and does not include absences created by class trips, professional development, workman's comp and FMLA. However % may be reduced due to long term illness beyond FMLA.