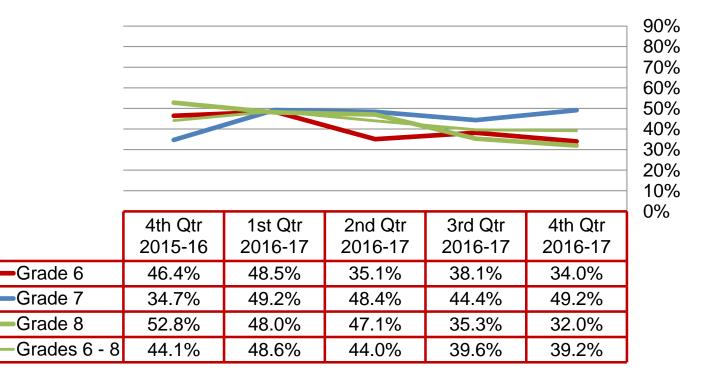

#### High Grades

Percent of students earning 80 or above in all courses and no unsatisfactory mark in citizenship:

| alling Grades P | es Percent of students with at least one course below 60%: |                     |                     |                     |                     |    |  |
|-----------------|------------------------------------------------------------|---------------------|---------------------|---------------------|---------------------|----|--|
|                 | 4th Qtr 2015-<br>16                                        | 1st Qtr 2016-<br>17 | 2nd Qtr 2016-<br>17 | 3rd Qtr 2016-<br>17 | 4th Qtr 2016-<br>17 | 0% |  |
| -Grade 6        | 32.0%                                                      | 5.2%                | 12.4%               | 10.3%               | 10.3%               |    |  |
| —Grade 7        | 10.7%                                                      | 5.6%                | 8.9%                | 10.5%               | 13.1%               | 1  |  |
| Grade 8         | 11.3%                                                      | 10.8%               | 8.8%                | 8.8%                | 12.0%               | ]  |  |
| —Grades 6 - 8   | 17.3%                                                      | 7.1%                | 9.9%                | 9.9%                | 11.9%               | ]  |  |

Failing Grades Percent of students with at least two courses below 60%:

| -             |                    |                    |                    |                    |                    |
|---------------|--------------------|--------------------|--------------------|--------------------|--------------------|
| [             | 4th Qtr<br>2015-16 | 1st Qtr<br>2016-17 | 2nd Qtr<br>2016-17 | 3rd Qtr<br>2016-17 | 4th Qtr<br>2016-17 |
| Grade 6       | 9.3%               | 4.1%               | 17.5%              | 11.3%              | 9.3%               |
| Grade 7       | 0.8%               | 6.5%               | 16.9%              | 15.3%              | 11.5%              |
| Grade 8       | 6.6%               | 6.9%               | 20.6%              | 20.6%              | 9.0%               |
| —Grades 6 - 8 | 5.2%               | 5.9%               | 18.3%              | 15.8%              | 10.0%              |