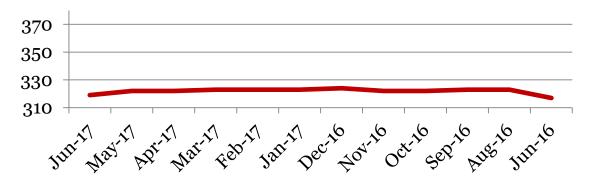

#### Enrollment – 1<sup>st</sup> of the month

|         | 6   | 7   | 8   | Total |
|---------|-----|-----|-----|-------|
| Jun-17  | 97  | 122 | 100 | 319   |
| May-17  | 97  | 124 | 101 | 322   |
| Apr-17  | 97  | 123 | 102 | 322   |
| Mar-17  | 97  | 124 | 102 | 323   |
| Feb-17  | 97  | 124 | 102 | 323   |
| Jan-17  | 97  | 124 | 102 | 323   |
| Dec-16  | 97  | 121 | 106 | 324   |
| Nov-16  | 96  | 120 | 106 | 322   |
| Oct-16  | 97  | 119 | 106 | 322   |
| Sept-16 | 97  | 120 | 106 | 323   |
| June-16 | 113 | 109 | 95  | 317   |

#### **Total School Enrollment**

5

Derby Middle School