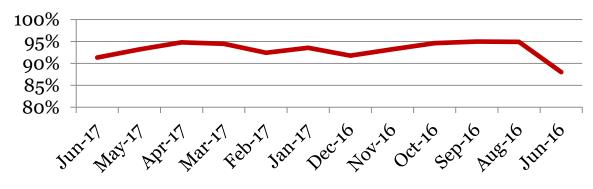

## <u>Attendance – Students</u>

Average daily percent present:

|        | 6    | 7    | 8    | Total |
|--------|------|------|------|-------|
| Jun-17 | 92.6 | 93.7 | 87.2 | 91.3  |
| May-17 | 92.8 | 93.9 | 92.7 | 93.2  |
| Apr-17 | 94.4 | 94.9 | 95.0 | 94.8  |
| Mar-17 | 94.5 | 95.4 | 93.3 | 94.5  |
| Feb-17 | 91.3 | 92.5 | 93.4 | 92.4  |
| Jan-17 | 94.6 | 93.6 | 92.5 | 93.5  |
| Dec-16 | 92.4 | 90.7 | 92.4 | 91.8  |
| Nov-16 | 93.3 | 93.5 | 92.7 | 93.2  |
| Oct-16 | 96.1 | 94.1 | 93.8 | 94.6  |
| Sep-16 | 96.5 | 95.9 | 92.7 | 95.0  |
| Aug-16 | 90.5 | 97.7 | 96.0 | 94.9  |
| Jun-16 | 92.0 | 89.8 | 81.4 | 88.0  |

#### **Total Student Attendance**

Tardies Average daily percent tardy:

|         | 6 | 7 | 8 | Total |
|---------|---|---|---|-------|
| Jun-17  | 1 | 2 | 2 | 2     |
| May-17  | 2 | 2 | 3 | 2     |
| Apr-17  | 1 | 2 | 2 | 1     |
| Mar-17  | 2 | 2 | 3 | 2     |
| Feb-17  | 1 | 2 | 2 | 2     |
| Jan-17  | 3 | 2 | 3 | 3     |
| Dec-16  | 2 | 1 | 3 | 2     |
| Nov-16  | 3 | 2 | 2 | 2     |
| Oct-16  | 2 | 2 | 3 | 2     |
| Sept-16 | 2 | 2 | 3 | 2     |
| Aug-16  | 0 | 0 | 0 | 0     |
| June-16 | 1 | 1 | 1 | 1     |