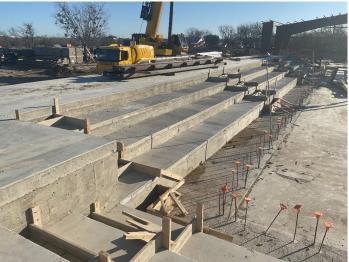

### 9.1.1 Concrete Stairs

Related Discipline: Structural

• Concrete seating/step pours almost complete.