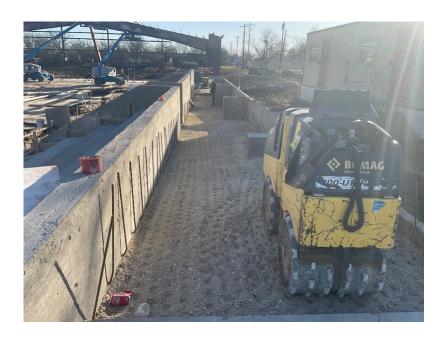

### 9.1.1 Concrete Stairs

Related Discipline: Structural

• Concrete seating/step pours almost complete.