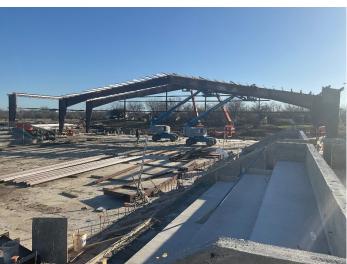

### 28.2.1 Structural Steel

Related Discipline: Structural

• Vertices steel erection underway.

• Welded connections ongoing.