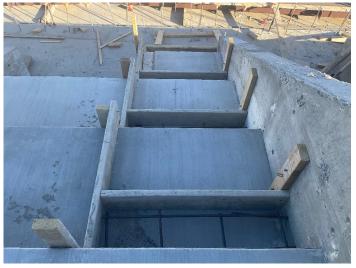

### 9.1.1 Concrete Stairs

Related Discipline: Structural

• Concrete seating/step pours almost complete.