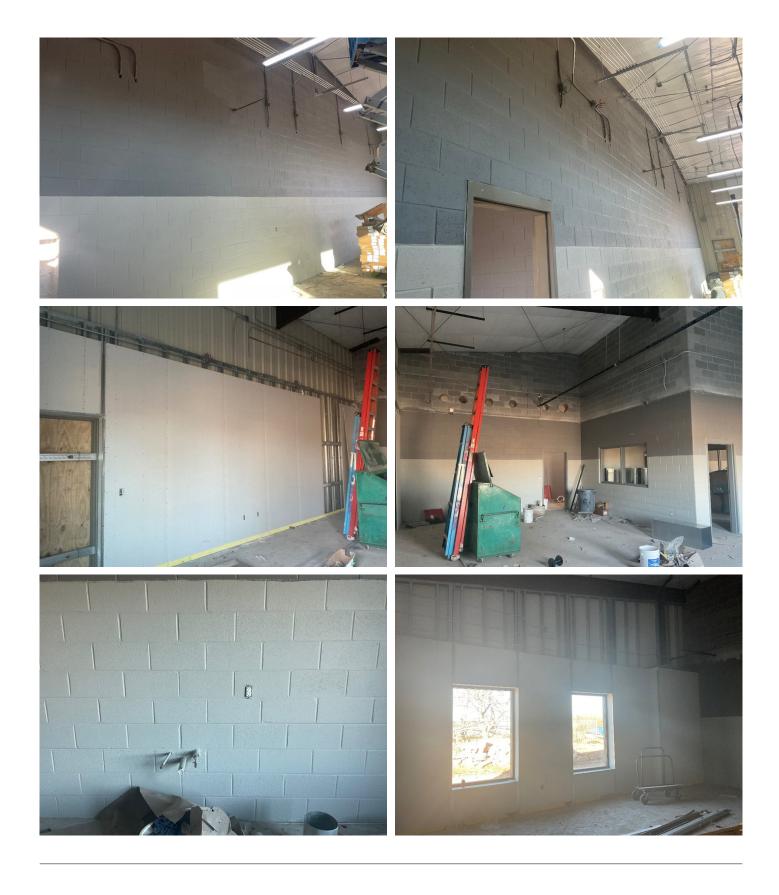

## 18.3.1 Vo-AG Building

Related Discipline: Finishes

- Electrical conduit and box installation progressing.
- CMU paint applications continue.
- Lighting installation progressing.
- Drywall installation progressing.
- Restroom tile installation underway.
- Duct work continues.