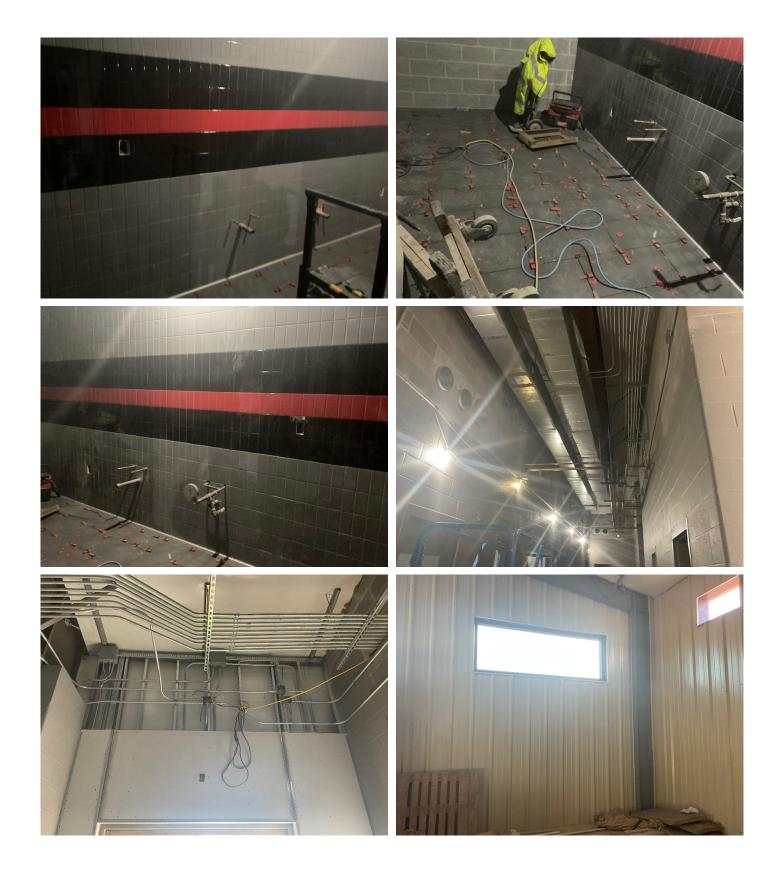

## 18.3.1 Vo-AG Building

Related Discipline: Finishes

- Electrical conduit and box installation progressing.
- CMU paint applications continue.
- Lighting installation progressing.
- Drywall installation progressing.
- Restroom tile installation underway.
- Duct work continues.