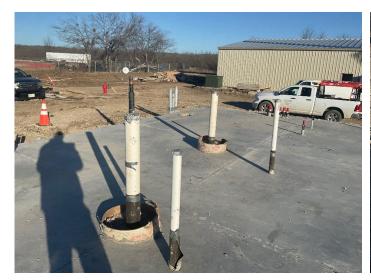

### 28.1 Site Work

7.1.1 Utilities For Record Only

Related Discipline: Civil

- Utility installations continue throughout site.
- Electrical roughs set.
- Plumbing roughs set.