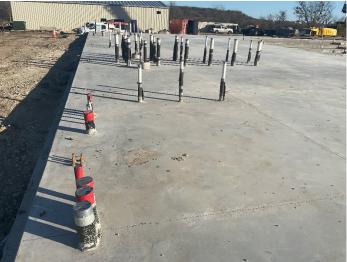

### 9.1.1 Concrete Stairs

Related Discipline: Structural

• Concrete seating/step pours almost complete.