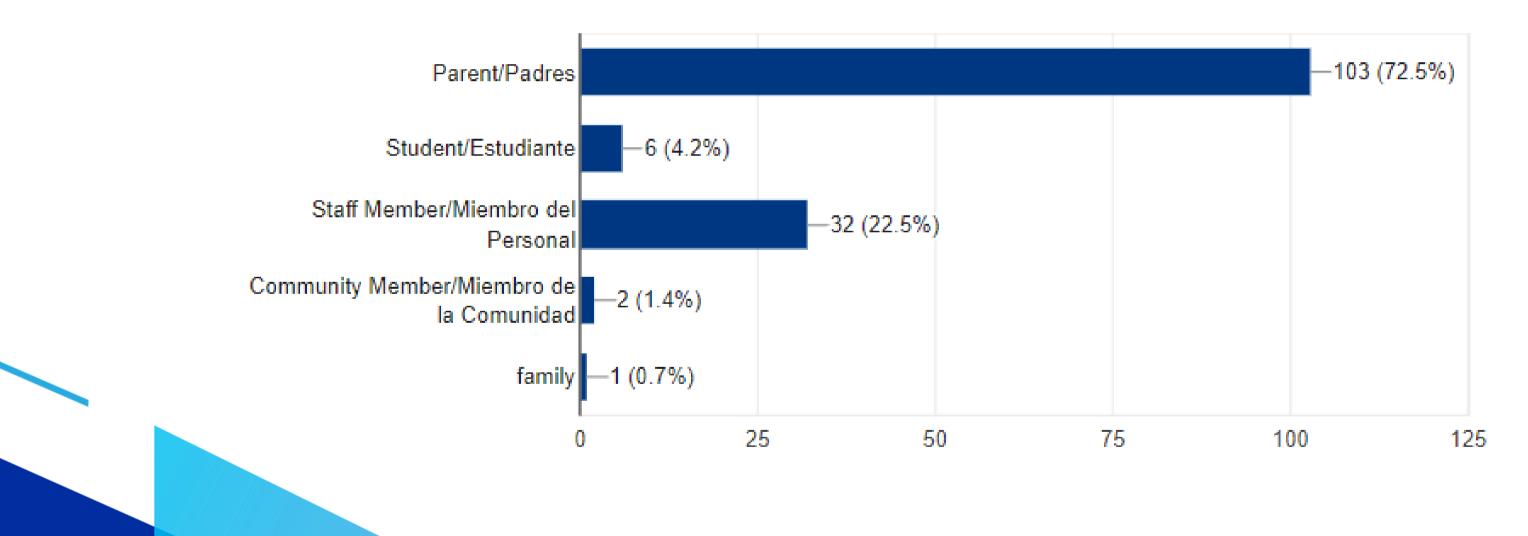

### Number of Responses

Please choose one of the following. Por favor, elija una de las siguientes opciones

142 responses