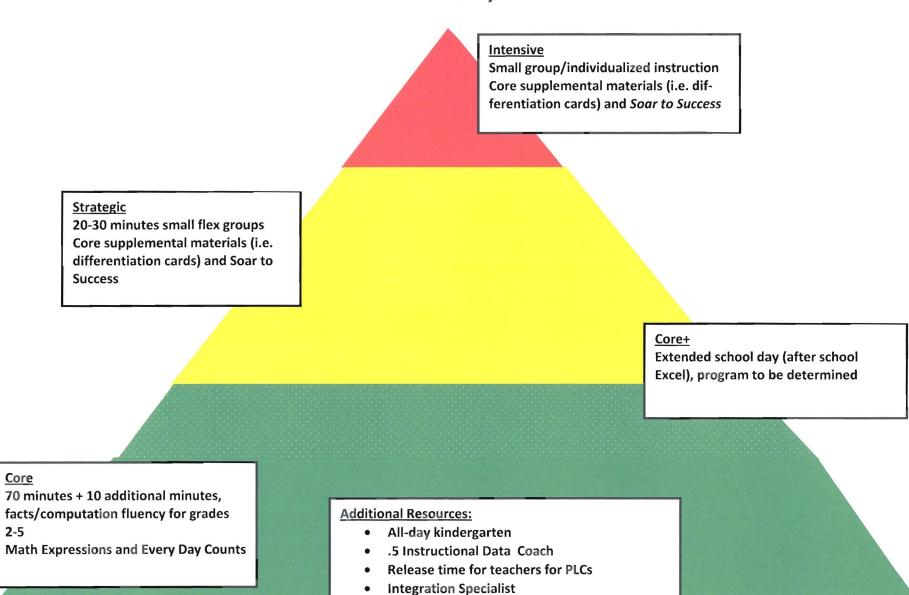

### **System-Wide Math Interventions Elementary School**

Extended school year (TBD)

Core

2-5