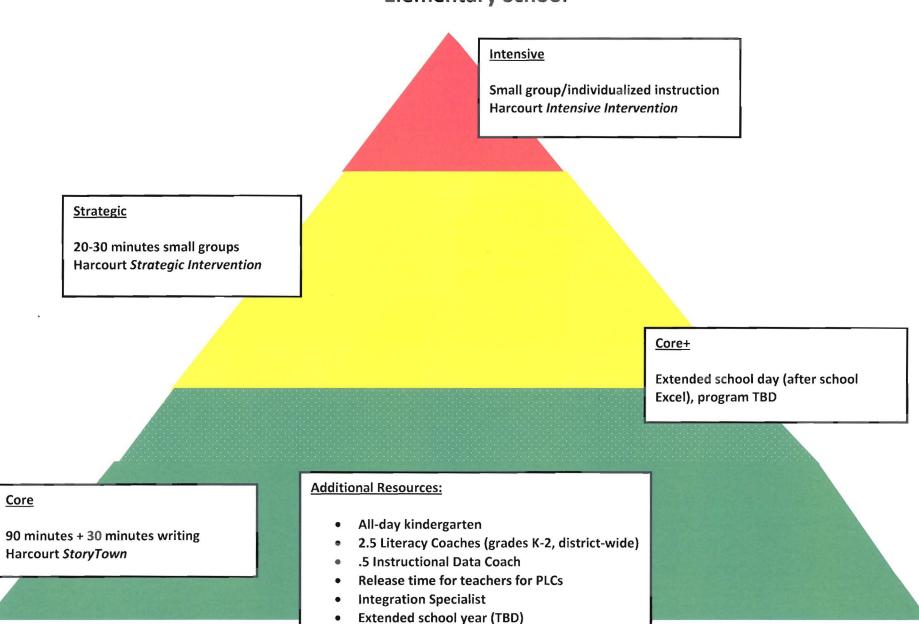

### System-Wide Interventions **Duluth Public Schools** 2010-2011

## System-Wide Interventions READING

### **System-Wide Reading Interventions Elementary School**



Core

### System-Wide Reading Interventions Middle School



### System-Wide Reading Interventions High School



# System-Wide Interventions MATH

### **System-Wide Math Interventions Elementary School**



Extended school year (TBD)

Core

2-5

### System-Wide Math Interventions Middle School



### System-Wide Math Interventions High School

<u>Intensive</u>

**PLATO** 

Small group/individualized instruction Trans Math

### **Strategic**

Beginning Algebra co-taught or Algebra or Geometry Lab (double dose)

### Core+

Explore math study hall Explore after school tutoring

### Core

Math 1 period Grade 11 weekly MCA prep developed by math TOSAs

### **Additional Resources:**

- 1.0 Math Instructional Data Coach
- Integration Specialist
- Extended year (TBD)