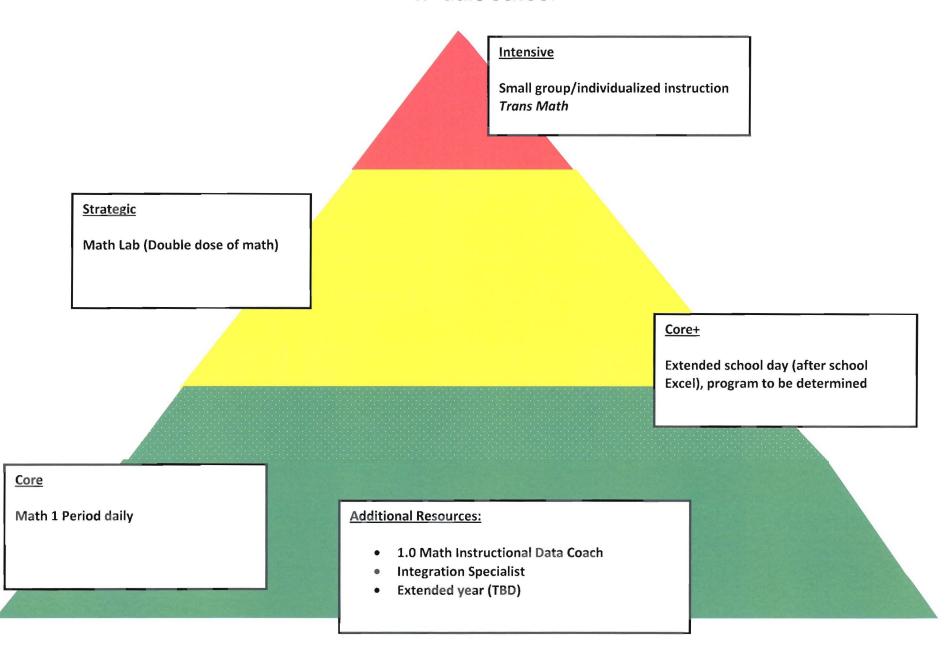

### System-Wide Math Interventions Middle School

### System-Wide Math Interventions High School

<u>Intensive</u>

**PLATO** 

Small group/individualized instruction Trans Math

### **Strategic**

Beginning Algebra co-taught or Algebra or Geometry Lab (double dose)

### Core+

Explore math study hall Explore after school tutoring

### Core

Math 1 period Grade 11 weekly MCA prep developed by math TOSAs

### **Additional Resources:**

- 1.0 Math Instructional Data Coach
- Integration Specialist
- Extended year (TBD)