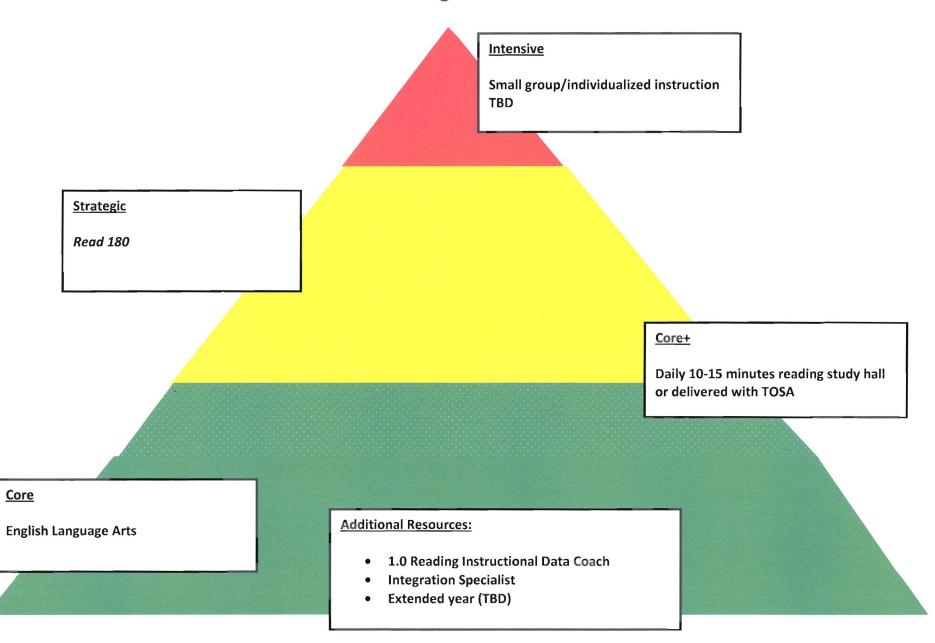

### System-Wide Interventions **Duluth Public Schools** 2010-2011

## System-Wide Interventions READING

### **System-Wide Reading Interventions Elementary School**



Core

### System-Wide Reading Interventions Middle School



### System-Wide Reading Interventions High School



# System-Wide Interventions MATH

### **System-Wide Math Interventions Elementary School**



Extended school year (TBD)

Core

2-5

### System-Wide Math Interventions Middle School



### System-Wide Math Interventions High School

<u>Intensive</u>

**PLATO** 

Small group/individualized instruction Trans Math

### **Strategic**

Beginning Algebra co-taught or Algebra or Geometry Lab (double dose)

### Core+

Explore math study hall Explore after school tutoring

### Core

Math 1 period Grade 11 weekly MCA prep developed by math TOSAs

### **Additional Resources:**

- 1.0 Math Instructional Data Coach
- Integration Specialist
- Extended year (TBD)