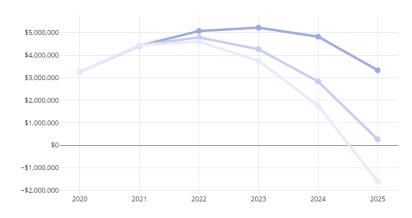

#### General Fund Unassigned Fund Balance

# Ending Fund Balances

|  | Scenario                                  | 2020        | 2021        | 2022        | 2023        | 2024        | 2025         |
|--|-------------------------------------------|-------------|-------------|-------------|-------------|-------------|--------------|
|  |                                           | Amount      | Amount      | Amount      | Amount      | Amount      | Amount       |
|  | Finance Committee Winter 2019 Assumptions | \$3,254,986 | \$4,418,454 | \$5,074,558 | \$5,220,517 | \$4,823,638 | \$3,331,713  |
|  | 19-20 Base No Changes                     | \$3,254,986 | \$4,445,020 | \$4,787,207 | \$4,265,082 | \$2,831,720 | \$258,462    |
|  | 19-20 1/1 Next 2 Bienniums                | \$3,254,986 | \$4,445,020 | \$4,601,896 | \$3,747,785 | \$1,766,711 | \$-1,611,929 |