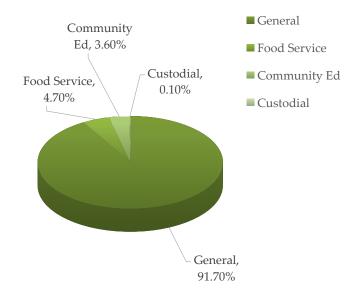

| General         | 10,264,552.00 | 91.70%  |
|-----------------|---------------|---------|
| Food Service    | 525,113.00    | 4.70%   |
| Community Ed    | 398,410.00    | 3.60%   |
| Custodial       | 10,000.00     | 0.10%   |
|                 |               |         |
| Total All Funds | 11,198,075.00 | 100.10% |