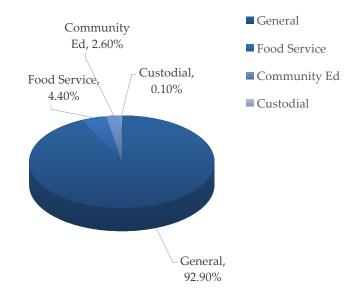

| Revenues By Fund (Excluding Construction & Debt) |               |        |  |  |
|--------------------------------------------------|---------------|--------|--|--|
| General                                          | 10,237,693.00 | 92.90% |  |  |
| Food Service                                     | 480,370.00    | 4.40%  |  |  |
| Community Ed                                     | 291,504.00    | 2.60%  |  |  |
| Custodial                                        | 8,000.00      | 0.10%  |  |  |
|                                                  |               |        |  |  |
| Total All Funds                                  | 11,017,567.00 | 100.0% |  |  |