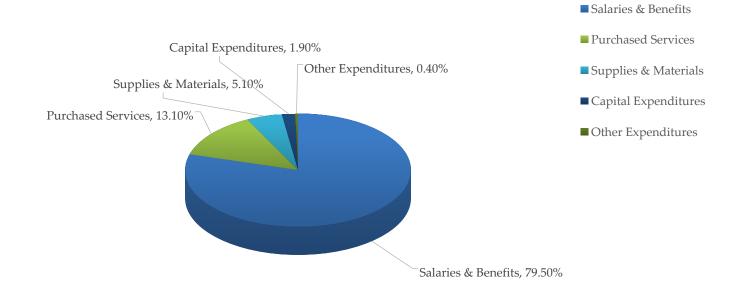

## **General Fund Expense Breakout**

| Salaries & Benefits  | 8,159,659.00  | 79.50%  |
|----------------------|---------------|---------|
| Purchased Services   | 1,344,919.00  | 13.10%  |
| Supplies & Materials | 518,690.00    | 5.10%   |
| Capital Expenditures | 198,325.00    | 1.90%   |
| Other Expenditures   | 42,959.00     | 0.40%   |
| Total General Fund   | 10,264,552.00 | 100.00% |