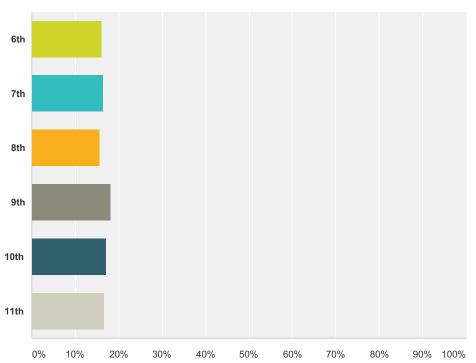

# Q1 What is your grade level? (2015 - 2016 school year)

Answered: 774 Skipped: 0

| Answer Choices | Responses |     |
|----------------|-----------|-----|
| 6th            | 16.15%    | 125 |
| 7th            | 16.41%    | 127 |
| 8th            | 15.63%    | 121 |
| 9th            | 18.09%    | 140 |
| 10th           | 17.05%    | 132 |
| 11th           | 16.67%    | 129 |
| Total          |           | 774 |