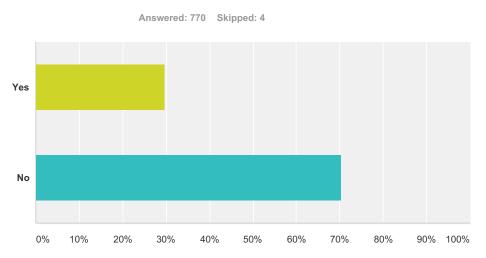

# Q6 Do you currently play a sport outside of your school sports program? (Club)

| Answer Choices | Responses       |     |
|----------------|-----------------|-----|
| Yes            | <b>29.61%</b> 2 | 228 |
| No             | <b>70.39%</b> 5 | 542 |
| Total          | 7               | 770 |