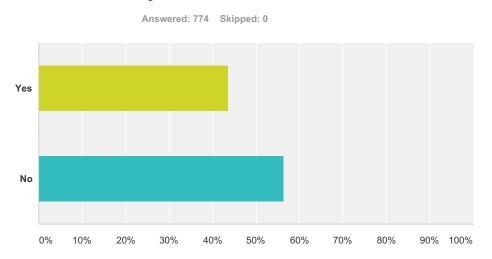

### Q2 Do you currently participate in a sport at your school?

| Answer Choices | Responses |     |
|----------------|-----------|-----|
| Yes            | 43.67%    | 338 |
| No             | 56.33%    | 436 |
| Total          |           | 774 |