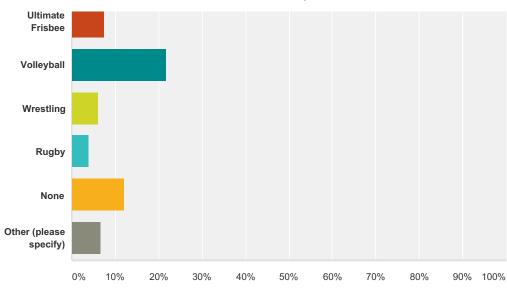

### Q8 Which sport(s) would you participate in if the opportunity were made available to you? DO NOT select any sports that you are currently playing in at your school

Answered: 770 Skipped: 4

| nswer Choices                  | Responses |     |
|--------------------------------|-----------|-----|
| Badminton                      | 2.73%     | 21  |
| Archery                        | 26.36%    | 203 |
| Basketball                     | 13.12%    | 101 |
| Bowling                        | 14.16%    | 109 |
| Baseball                       | 4.94%     | 38  |
| Competitive Stunt and Tumbling | 15.58%    | 120 |
| Cross Country                  | 7.14%     | 55  |
| Fast-Pitch Softball            | 9.09%     | 70  |
| Football                       | 3.25%     | 25  |
| Golf                           | 5.97%     | 46  |
| Gymnastics                     | 26.75%    | 206 |
| Lacrosse                       | 5.19%     | 40  |
| Powerlifting                   | 5.19%     | 40  |
| Rifle                          | 7.66%     | 59  |
| Soccer                         | 20.39%    | 157 |
| Swimming/Diving                | 30.91%    | 238 |
| Tennis                         | 15.19%    | 117 |
| Track and Field                | 7.53%     | 58  |
| Ultimate Frisbee               | 7.53%     | 58  |
| Volleyball                     | 21.69%    | 167 |
| Wrestling                      | 6.10%     | 47  |
| Rugby                          | 4.03%     | 31  |

| None                   | 12.21% | 94 |
|------------------------|--------|----|
| Other (please specify) | 6.62%  | 51 |
| Total Respondents: 770 |        |    |

Q9 List any additional comments or concerns you would like to share about your interest in athletic participation.