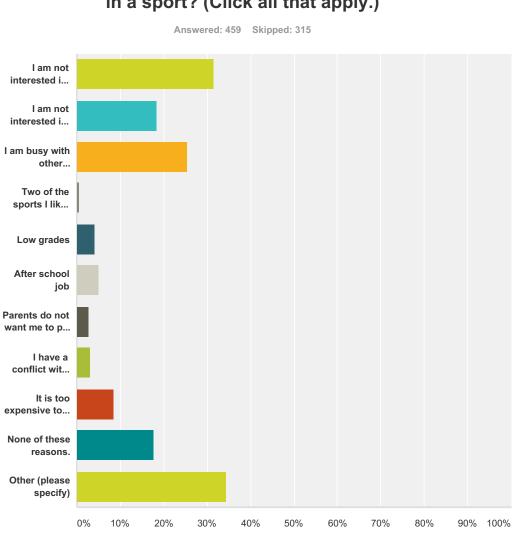

| Powerlifting           |                | 23 |
|------------------------|----------------|----|
| Tennis                 | <b>4.13%</b> 1 | 13 |
| Total Respondents: 315 |                |    |

| Answer Choices                                          | Responses |     |
|---------------------------------------------------------|-----------|-----|
| I am not interested in playing any sport.               | 31.59%    | 145 |
| I am not interested in the sports offered by my school. | 18.30%    | 84  |
| I am busy with other activities at school.              | 25.49%    | 117 |
| Two of the sports I like are offered at the same time.  | 0.65%     | 3   |
| Low grades                                              | 4.14%     | 19  |
| After school job                                        | 5.01%     | 23  |
| Parents do not want me to play sports.                  | 2.61%     | 12  |
| I have a conflict with the coach.                       | 3.05%     | 14  |
| It is too expensive to participate.                     | 8.50%     | 39  |
| None of these reasons.                                  | 17.65%    | 81  |

### Q4 Why are you not currently participating in a sport? (Click all that apply.)

| Other (please specify) | 34.42% | 158 |
|------------------------|--------|-----|
| Total Respondents: 459 |        |     |