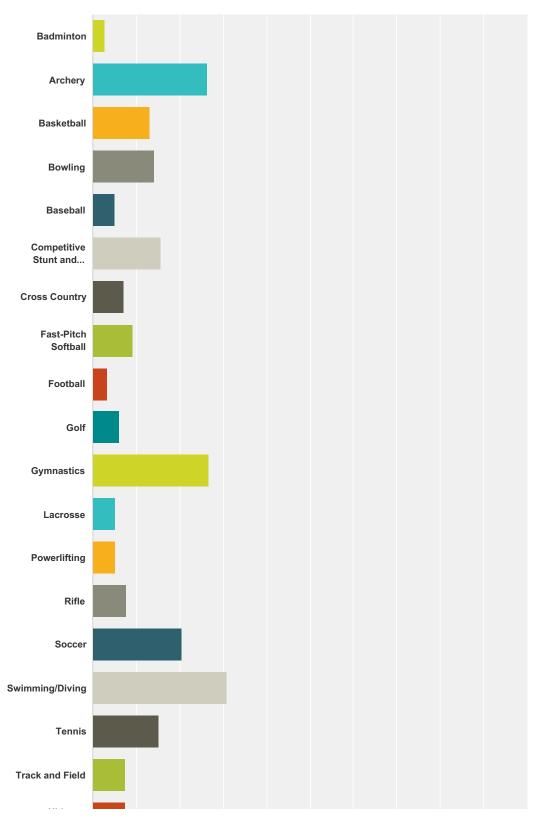

### Q8 Which sport(s) would you participate in if the opportunity were made available to you? DO NOT select any sports that you are currently playing in at your school

Answered: 770 Skipped: 4

| nswer Choices                  | Responses |     |
|--------------------------------|-----------|-----|
| Badminton                      | 2.73%     | 21  |
| Archery                        | 26.36%    | 203 |
| Basketball                     | 13.12%    | 101 |
| Bowling                        | 14.16%    | 109 |
| Baseball                       | 4.94%     | 38  |
| Competitive Stunt and Tumbling | 15.58%    | 120 |
| Cross Country                  | 7.14%     | 55  |
| Fast-Pitch Softball            | 9.09%     | 70  |
| Football                       | 3.25%     | 25  |
| Golf                           | 5.97%     | 46  |
| Gymnastics                     | 26.75%    | 206 |
| Lacrosse                       | 5.19%     | 40  |
| Powerlifting                   | 5.19%     | 40  |
| Rifle                          | 7.66%     | 59  |
| Soccer                         | 20.39%    | 157 |
| Swimming/Diving                | 30.91%    | 238 |
| Tennis                         | 15.19%    | 117 |
| Track and Field                | 7.53%     | 58  |
| Ultimate Frisbee               | 7.53%     | 58  |
| Volleyball                     | 21.69%    | 167 |
| Wrestling                      | 6.10%     | 47  |
| Rugby                          | 4.03%     | 31  |