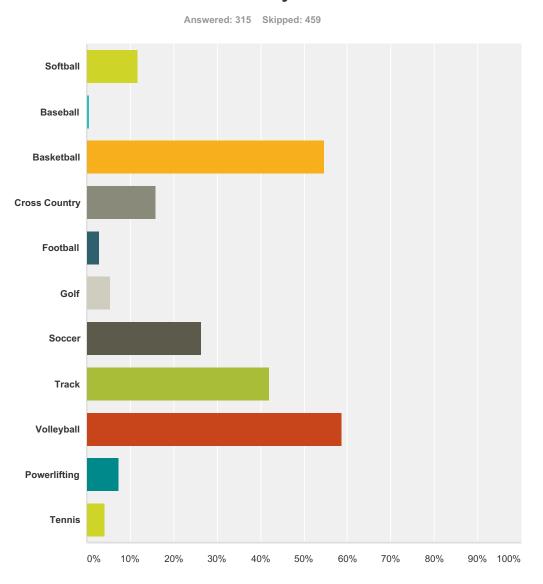

### Q3 Check all sports that you participate in this school year.

| Answer Choices | Responses |     |
|----------------|-----------|-----|
| Softball       | 11.75%    | 37  |
| Baseball       | 0.63%     | 2   |
| Basketball     | 54.60%    | 172 |
| Cross Country  | 15.87%    | 50  |
| Football       | 2.86%     | 9   |
| Golf           | 5.40%     | 17  |
| Soccer         | 26.35%    | 83  |
| Track          | 41.90%    | 132 |
| Volleyball     | 58.73%    | 185 |

| Powerlifting           |                | 23 |
|------------------------|----------------|----|
| Tennis                 | <b>4.13%</b> 1 | 13 |
| Total Respondents: 315 |                |    |

| Answer Choices                                          | Responses |     |
|---------------------------------------------------------|-----------|-----|
| I am not interested in playing any sport.               | 31.59%    | 145 |
| I am not interested in the sports offered by my school. | 18.30%    | 84  |
| I am busy with other activities at school.              | 25.49%    | 117 |
| Two of the sports I like are offered at the same time.  | 0.65%     | 3   |
| Low grades                                              | 4.14%     | 19  |
| After school job                                        | 5.01%     | 23  |
| Parents do not want me to play sports.                  | 2.61%     | 12  |
| I have a conflict with the coach.                       | 3.05%     | 14  |
| It is too expensive to participate.                     | 8.50%     | 39  |
| None of these reasons.                                  | 17.65%    | 81  |