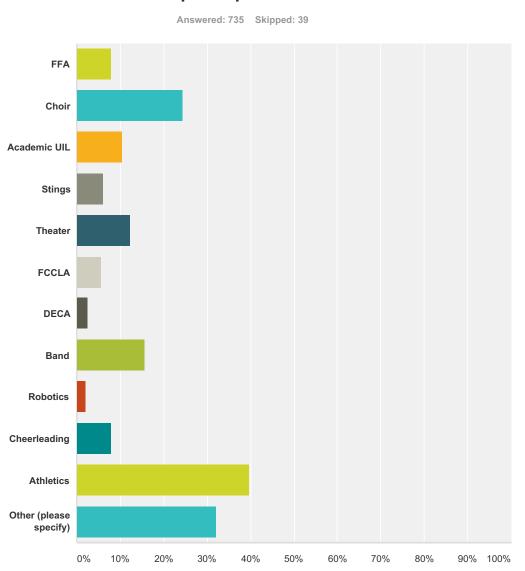

# Q5 What school activities do you currently participate in?

| Answer Choices | Responses |     |
|----------------|-----------|-----|
| FFA            | 8.03%     | 59  |
| Choir          | 24.35%    | 179 |
| Academic UIL   | 10.34%    | 76  |
| Stings         | 6.12%     | 45  |
| Theater        | 12.38%    | 91  |
| FCCLA          | 5.58%     | 41  |
| DECA           | 2.59%     | 19  |
| Band           | 15.65%    | 115 |
| Robotics       | 2.18%     | 16  |

| Cheerleading           | 7.89%  | 58  |
|------------------------|--------|-----|
| Athletics              | 39.73% | 292 |
| Other (please specify) | 32.11% | 236 |
| Total Respondents: 735 |        |     |