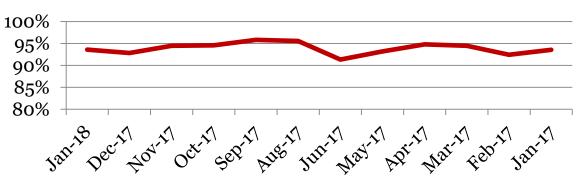

## <u>Attendance – Students</u>

Average daily percent present:

|        | 6    | 7    | 8    | Total |
|--------|------|------|------|-------|
| Jan-18 | 94.1 | 94.4 | 92.3 | 93.6  |
| Dec-17 | 93.4 | 93.2 | 91.9 | 92.8  |
| Nov-17 | 94.9 | 93.6 | 94.7 | 94.4  |
| Oct-17 | 95.7 | 94.8 | 93.1 | 94.6  |
| Sep-17 | 96.7 | 95.6 | 95.1 | 95.8  |
| Aug-17 | 96.7 | 94.2 | 95.5 | 95.6  |
| Jun-17 | 92.6 | 93.7 | 87.2 | 91.3  |
| May-17 | 92.8 | 93.9 | 92.7 | 93.2  |
| Apr-17 | 94.4 | 94.9 | 95.0 | 94.8  |
| Mar-17 | 94.5 | 95.4 | 93.3 | 94.5  |
| Feb-17 | 91.3 | 92.5 | 93.4 | 92.4  |
| Jan-17 | 94.6 | 93.6 | 92.5 | 93.5  |

#### **Total Student Attendance**

<u>Tardies</u> Average daily percent tardy:

|        | 6 | 7 | 8 | Total |
|--------|---|---|---|-------|
| Jan-18 | 2 | 3 | 3 | 2     |
| Dec-17 | 2 | 2 | 2 | 2     |
| Nov-17 | 0 | 2 | 2 | 1     |
| Oct-17 | 2 | 2 | 2 | 2     |
| Sep-17 | 1 | 2 | 2 | 2     |
| Aug-17 | 0 | 1 | 0 | 0     |
| Jun-17 | 1 | 2 | 2 | 2     |
| May-17 | 2 | 2 | 3 | 2     |
| Apr-17 | 1 | 2 | 2 | 1     |
| Mar-17 | 2 | 2 | 3 | 2     |
| Feb-17 | 1 | 2 | 2 | 2     |
| Jan-17 | 3 | 2 | 3 | 3     |