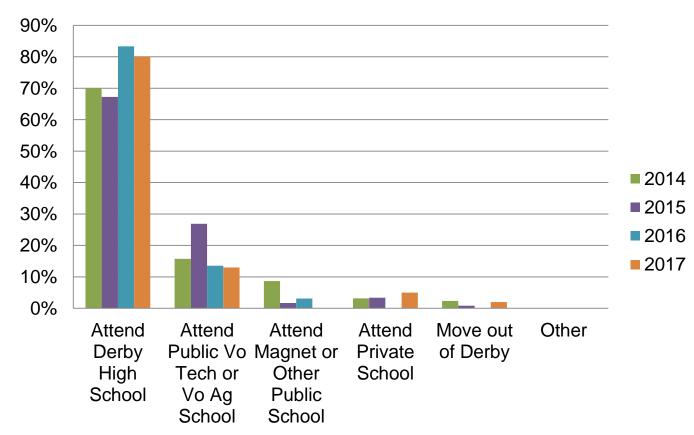

#### <u>Post DMS Plans</u> Percent of graduates who plan to:

Derby Middle School