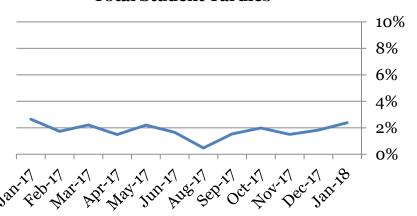

#### **Total Student Attendance**

<u>Tardies</u> Average daily percent tardy:

|        | 6 | 7 | 8 | Total |
|--------|---|---|---|-------|
| Jan-18 | 2 | 3 | 3 | 2     |
| Dec-17 | 2 | 2 | 2 | 2     |
| Nov-17 | 0 | 2 | 2 | 1     |
| Oct-17 | 2 | 2 | 2 | 2     |
| Sep-17 | 1 | 2 | 2 | 2     |
| Aug-17 | 0 | 1 | 0 | 0     |
| Jun-17 | 1 | 2 | 2 | 2     |
| May-17 | 2 | 2 | 3 | 2     |
| Apr-17 | 1 | 2 | 2 | 1     |
| Mar-17 | 2 | 2 | 3 | 2     |
| Feb-17 | 1 | 2 | 2 | 2     |
| Jan-17 | 3 | 2 | 3 | 3     |

#### **Total Student Tardies**