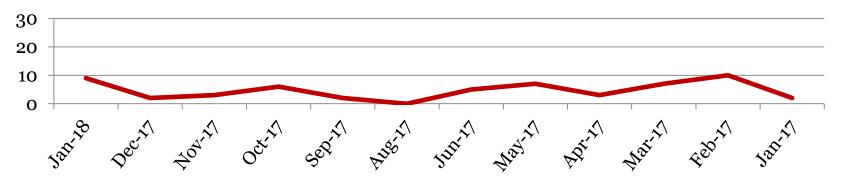

### **Total Out of School Suspensions**

## <u>Suspensions – Out of School</u>

**Derby Middle School** 

Number of student suspensions (total days of suspension):

|        | 6 |      | 7 |      | 8 |      | Total |      |
|--------|---|------|---|------|---|------|-------|------|
| Jan-18 | 4 | (7)  | 2 | (6)  | 3 | (5)  | 9     | (18) |
| Dec-17 | 0 | (0)  | 0 | (0)  | 2 | (4)  | 2     | (4)  |
| Nov-17 | 2 | (12) | 1 | (3)  | 0 | (0)  | 3     | (15) |
| Oct-17 | 4 | (7)  | 1 | (10) | 1 | (5)  | 6     | (22) |
| Sep-17 | 0 | (0)  | 2 | (4)  | 0 | (0)  | 0     | (4)  |
| Aug-17 | 0 | (0)  | 0 | (0)  | 0 | (0)  | 0     | (0)  |
| Jun-17 | 3 | (11) | 1 | (2)  | 1 | (10) | 5     | (23) |
| May-17 | 4 | (14) | 3 | (16) | 0 | (0)  | 7     | (30) |
| Apr-17 | 2 | (11) | 1 | (10) | 0 | (0)  | 3     | (21) |
| Mar-17 | 4 | (12) | 2 | (2)  | 1 | (10) | 7     | (24) |
| Feb-17 | 3 | (12) | 3 | (11) | 4 | (11) | 10    | (34) |
| Jan-17 | 2 | (13) | 0 | (0)  | 0 | (0)  | 0     | (13) |