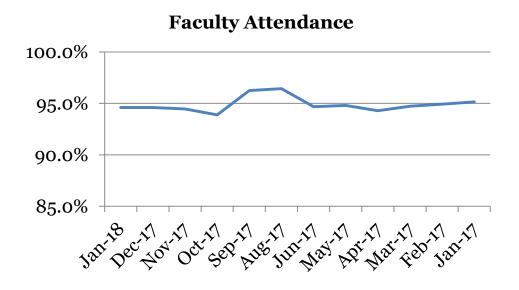

### <u>Attendance – Faculty</u> Average daily percent present:

|        | Total |
|--------|-------|
| Jan-18 | 94.6  |
| Dec-17 | 94.6  |
| Nov-17 | 94.5  |
| Oct-17 | 93.9  |
| Sep-17 | 96.3  |
| Aug-17 | 96.4  |
| Jun-17 | 94.7  |
| May-17 | 94.8  |
| Apr-17 | 94.3  |
| Mar-17 | 94.7  |
| Feb-17 | 94.9  |
| Jan-17 | 95.1  |

<sup>\*</sup>This indicator reflects certified staff and does not include absences created by class trips, professional development, workman's comp and FMLA. However % may be reduced due to long term illness beyond FMLA.