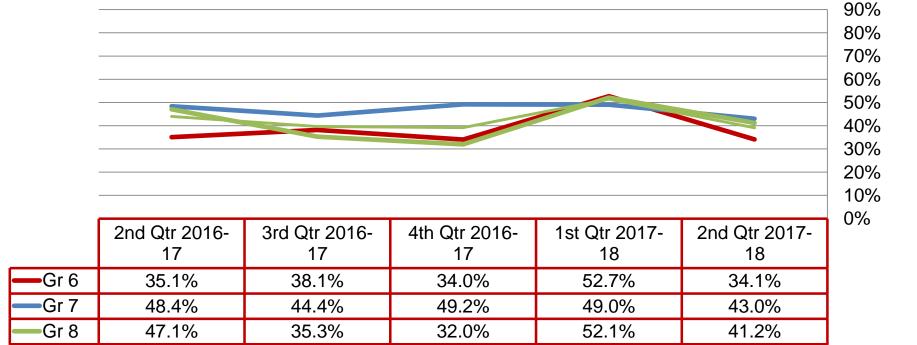

### **High Grades**

Gr 6-8

44.0%

39.6%

Percent of students earning 80 or above in all courses and no unsatisfactory mark in citizenship:

39.2%

51.4%

39.1%