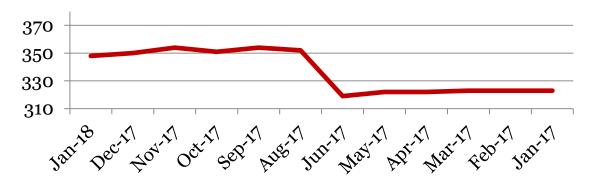

## Enrollment – 1st of the month

|        | 6   | 7   | 8   | Total |
|--------|-----|-----|-----|-------|
| Jan-18 | 129 | 100 | 119 | 348   |
| Dec-17 | 129 | 102 | 119 | 350   |
| Nov-17 | 129 | 104 | 121 | 354   |
| Oct-17 | 127 | 103 | 121 | 351   |
| Sep-17 | 129 | 104 | 121 | 354   |
| Aug-17 | 128 | 103 | 121 | 352   |
| Jun-17 | 97  | 122 | 100 | 319   |
| May-17 | 97  | 124 | 101 | 322   |
| Apr-17 | 97  | 123 | 102 | 322   |
| Mar-17 | 97  | 124 | 102 | 323   |
| Feb-17 | 97  | 124 | 102 | 323   |
| Jan-17 | 97  | 124 | 102 | 323   |

#### **Total School Enrollment**