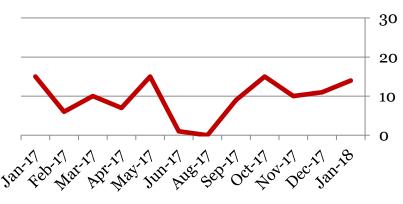

#### Number of students tardy 5 or more days:

|        | 6 | 7 | 8 | Total |
|--------|---|---|---|-------|
| Jan-18 | 2 | 6 | 6 | 14    |
| Dec-17 | 2 | 6 | 3 | 11    |
| Nov-17 | 5 | 1 | 4 | 10    |
| Oct-17 | 4 | 6 | 5 | 15    |
| Sep-17 | 1 | 4 | 4 | 9     |
| Aug-17 | 0 | 0 | 0 | 0     |
| Jun-17 | 0 | 1 | 0 | 1     |
| May-17 | 6 | 5 | 4 | 15    |
| Apr-17 | 2 | 4 | 1 | 7     |
| Mar-17 | 4 | 5 | 1 | 10    |
| Feb-17 | 2 | 2 | 2 | 6     |
| Jan-17 | 5 | 2 | 8 | 15    |

#### **# Students over Threshold**