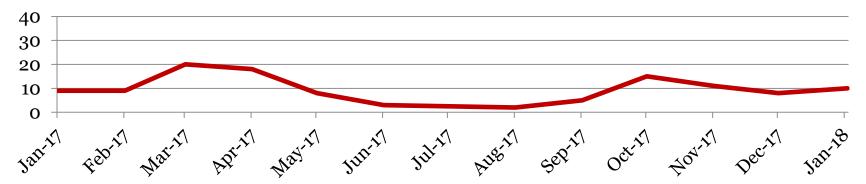

#### **Total In School Suspensions**

## <u>Suspensions – In School</u>

**Derby Middle School** 

Number of student suspensions (total days of suspension):

|        | 6 |      | 7 |      | 8 |        | Total |        |
|--------|---|------|---|------|---|--------|-------|--------|
| Jan-18 | 6 | (11) | 1 | (1)  | 3 | (5)    | 10    | (17)   |
| Dec-17 | 2 | (3)  | 2 | (2)  | 4 | (8)    | 8     | (13)   |
| Nov-17 | 4 | (6)  | 2 | (4)  | 5 | (13)   | 11    | (23)   |
| Oct-17 | 4 | (8)  | 6 | (11) | 5 | (11)   | 15    | (30)   |
| Sep-17 | 0 | (0)  | 4 | (12) | 1 | (1)    | 5     | (13)   |
| Aug-17 | 0 | (0)  | 2 | (4)  | 0 | (0)    | 2     | (4)    |
| Jun-17 | 0 | (0)  | 2 | (3)  | 1 | (2)    | 3     | (5)    |
| May-17 | 2 | (3)  | 5 | (12) | 1 | (3)    | 8     | (18)   |
| Apr-17 | 8 | (9)  | 2 | (4)  | 8 | (13.5) | 18    | (26.5) |
| Mar-17 | 8 | (13) | 5 | (12) | 7 | (8)    | 20    | (33)   |
| Feb-17 | 4 | (8)  | 3 | (6)  | 2 | (3)    | 9     | (17)   |
| Jan-17 | 5 | (8)  | 3 | (4)  | 1 | (1)    | 9     | (13)   |