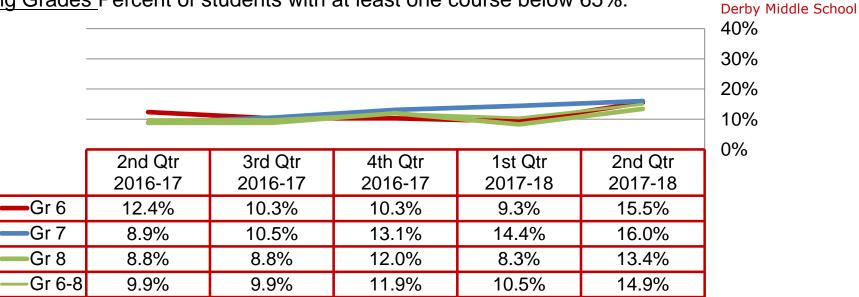

#### <u>Failing Grades</u> Percent of students with at least one course below 65%:

Failing Grades Percent of students with at least two courses below 65%:

|               | 2nd Qtr 2016-<br>17 | 3rd Qtr 2016-<br>17 | 4th Qtr 2016-<br>17 | 1st Qtr 2017-<br>18 | 2nd Qtr 2017-<br>18 | 0% |  |
|---------------|---------------------|---------------------|---------------------|---------------------|---------------------|----|--|
| <b>—</b> Gr 6 | 17.5%               | 11.3%               | 9.3%                | 6.2%                | 20.9%               |    |  |
| <b>—</b> Gr 7 | 16.9%               | 15.3%               | 11.5%               | 3.8%                | 20.0%               |    |  |
| —Gr 8         | 20.6%               | 20.6%               | 9.0%                | 15.7%               | 24.4%               |    |  |
| —Gr 6-8       | 18.3%               | 15.8%               | 10.0%               | 8.8%                | 21.8%               |    |  |