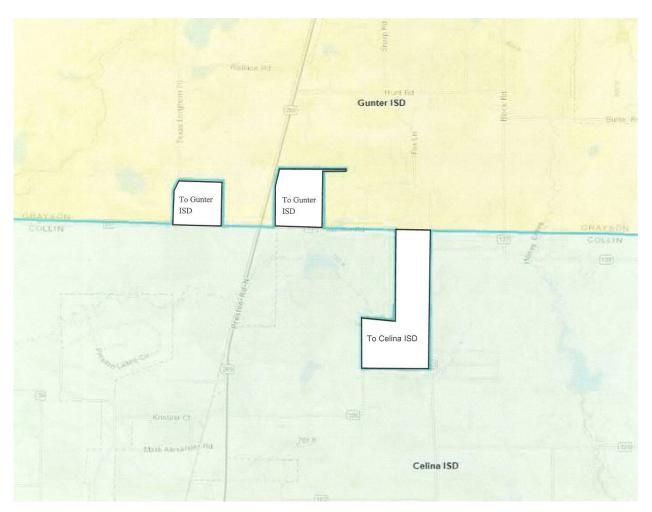

WHEREAS, the Parties by agreement seek to make a minor boundary adjustment transferring property between the two districts to create a clearer boundary between the two districts by causing Celina ISD to be located entirely within Collin County and causing Gunter ISD to be located entirely within Grayson County, as detailed in **Exhibit A**;

WHEREAS, the parties to this Agreement agree that in compliance with section 13.231 of the Texas Education Code, a boundary adjustment be made as depicted in <u>Exhibit A</u> to: 1) remove eleven (11) tracts containing 209.96 acres, as described in <u>Exhibit B</u>, from Gunter ISD and include such tracts within the boundaries of Celina ISD; and 2) remove four (4) tracts containing 193.48 acres, as described in <u>Exhibit C</u>, from Celina ISD and include such tracts within the boundaries of Gunter ISD and include such tracts within the boundaries of Gunter ISD and include such tracts within the boundaries of Gunter ISD.

### EXHIBIT A