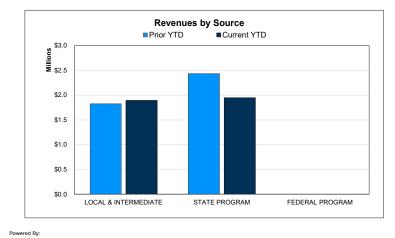

## For the Period Ending March 31, 2020

| -                                      |                    |                            |             |
|----------------------------------------|--------------------|----------------------------|-------------|
| FUND 199                               |                    |                            | YTD % of PY |
|                                        | Prior YTD          | Prior Year Actual          | Actual      |
| REVENUES                               | <b>*</b> 4 000 004 | <b>*</b> 4 <b>*</b> 5* *4* | 00.100/     |
| Local & Intermediate                   | \$1,826,331        | \$1,959,946                | 93.18%      |
| State Program                          | 2,435,630          | 3,321,047                  | 73.34%      |
| Federal Program                        | 0                  | 0                          |             |
| TOTAL REVENUE                          | \$4,261,961        | \$5,280,993                | 80.70%      |
| EXPENDITURES                           |                    |                            |             |
| Instruction                            | \$1,888,338        | \$2,401,953                | 78.62%      |
| Instructional Media                    | 44,009             | 58,636                     | 75.05%      |
| Curriculum & Personnel Development     | 8,549              | 8,916                      | 95.88%      |
| Instructional Leadership               | 0                  | 0                          |             |
| School Leadership                      | 192,596            | 258,875                    | 74.40%      |
| Guidance & Counseling                  | 46,112             | 61,563                     | 74.90%      |
| Social Work Services                   | 0                  | 0                          |             |
| Health Services                        | 34,134             | 43,507                     | 78.46%      |
| Pupil Transportation                   | 248,844            | 281,328                    | 88.45%      |
| Food Services                          | 6,635              | 9,418                      | 70.45%      |
| Extracurricular Activities             | 255,949            | 345,337                    | 74.12%      |
| General Administration                 | 317,339            | 444,522                    | 71.39%      |
| Plant Maintenance & Operations         | 553,752            | 831,205                    | 66.62%      |
| Security & Monitoring Services         | 5,267              | 9,615                      | 54.78%      |
| Data Processing Services               | 89,670             | 113,879                    | 78.74%      |
| Community Service                      | 0                  | 0                          |             |
| Debt Service                           | 0                  | 0                          |             |
| Facilities Acq. & Construction         | 17,586             | 32,150                     | 54.70%      |
| Contracted Institutional Services      | 0                  | 0                          |             |
| Payments to Fiscal Agent               | 102,706            |                            |             |
| Payments to JJAEP Programs             | 0                  | 0                          |             |
| Other Intergovernmental Charges        | 0                  | 0                          |             |
| TOTAL EXPENDITURES                     | \$3,811,486        | \$5,051,613                | 75.45%      |
|                                        |                    |                            |             |
| SURPLUS / (DEFICIT)                    | \$450,475          | \$229,380                  |             |
| OTHER FINANCING SOURCES / (USES)       |                    |                            |             |
| Other Financing Sources                | \$0                | \$0                        |             |
| Other Financing Uses                   | 0                  | (108,067)                  |             |
| TOTAL OTHER FINANCING SOURCES / (USES) | \$0                | (\$108,067)                |             |
| NET CHANGE IN FUND BALANCE             | \$450,475          | \$121,313                  |             |
| F                                      |                    |                            |             |
| ENDING FUND BALANCE                    | \$1,846,730        | \$0                        |             |
|                                        |                    |                            |             |