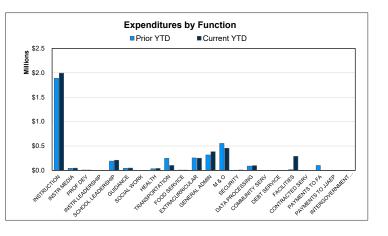

## For the Period Ending March 31, 2020

| -                                      |                    |                            |             |
|----------------------------------------|--------------------|----------------------------|-------------|
| FUND 199                               |                    |                            | YTD % of PY |
|                                        | Prior YTD          | Prior Year Actual          | Actual      |
| REVENUES                               | <b>*</b> 4 000 004 | <b>*</b> 4 <b>*</b> 5* *4* | 00.100/     |
| Local & Intermediate                   | \$1,826,331        | \$1,959,946                | 93.18%      |
| State Program                          | 2,435,630          | 3,321,047                  | 73.34%      |
| Federal Program                        | 0                  | 0                          |             |
| TOTAL REVENUE                          | \$4,261,961        | \$5,280,993                | 80.70%      |
| EXPENDITURES                           |                    |                            |             |
| Instruction                            | \$1,888,338        | \$2,401,953                | 78.62%      |
| Instructional Media                    | 44,009             | 58,636                     | 75.05%      |
| Curriculum & Personnel Development     | 8,549              | 8,916                      | 95.88%      |
| Instructional Leadership               | 0                  | 0                          |             |
| School Leadership                      | 192,596            | 258,875                    | 74.40%      |
| Guidance & Counseling                  | 46,112             | 61,563                     | 74.90%      |
| Social Work Services                   | 0                  | 0                          |             |
| Health Services                        | 34,134             | 43,507                     | 78.46%      |
| Pupil Transportation                   | 248,844            | 281,328                    | 88.45%      |
| Food Services                          | 6,635              | 9,418                      | 70.45%      |
| Extracurricular Activities             | 255,949            | 345,337                    | 74.12%      |
| General Administration                 | 317,339            | 444,522                    | 71.39%      |
| Plant Maintenance & Operations         | 553,752            | 831,205                    | 66.62%      |
| Security & Monitoring Services         | 5,267              | 9,615                      | 54.78%      |
| Data Processing Services               | 89,670             | 113,879                    | 78.74%      |
| Community Service                      | 0                  | 0                          |             |
| Debt Service                           | 0                  | 0                          |             |
| Facilities Acq. & Construction         | 17,586             | 32,150                     | 54.70%      |
| Contracted Institutional Services      | 0                  | 0                          |             |
| Payments to Fiscal Agent               | 102,706            |                            |             |
| Payments to JJAEP Programs             | 0                  | 0                          |             |
| Other Intergovernmental Charges        | 0                  | 0                          |             |
| TOTAL EXPENDITURES                     | \$3,811,486        | \$5,051,613                | 75.45%      |
|                                        |                    |                            |             |
| SURPLUS / (DEFICIT)                    | \$450,475          | \$229,380                  |             |
| OTHER FINANCING SOURCES / (USES)       |                    |                            |             |
| Other Financing Sources                | \$0                | \$0                        |             |
| Other Financing Uses                   | 0                  | (108,067)                  |             |
| TOTAL OTHER FINANCING SOURCES / (USES) | \$0                | (\$108,067)                |             |
| NET CHANGE IN FUND BALANCE             | \$450,475          | \$121,313                  |             |
| F                                      |                    |                            |             |
| ENDING FUND BALANCE                    | \$1,846,730        | \$0                        |             |
|                                        |                    |                            |             |