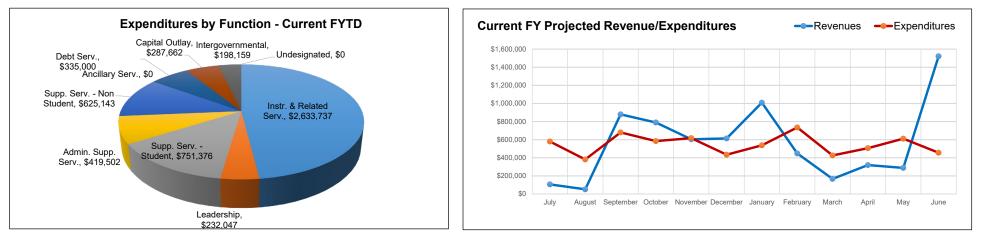

|                                    | All Funds<br>Prior YTD | All Funds<br>Current YTD | % Incr/(Decr) | General Fund | Food Service Funds | Debt Service Funds | Other Funds |
|------------------------------------|------------------------|--------------------------|---------------|--------------|--------------------|--------------------|-------------|
| REVENUES                           |                        |                          |               |              |                    |                    |             |
| Local & Intermediate               | \$2,339,088            | \$2,487,679              | 6.35%         | \$1,909,618  | \$100,457          | \$325,242          | \$152,362   |
| State Program                      | 2,718,139              | 2,302,238                | (15.30%)      | 2,220,875    | 1,118              | 9,609              | 70,636      |
| Federal Program                    | 190,446                | 198,381                  | 4.17%         | 0            | 107,532            | 0                  | 90,849      |
| TOTAL REVENUE                      | \$5,247,673            | \$4,988,298              | (4.94%)       | \$4,130,493  | \$209,107          | \$334,851          | \$313,847   |
| EXPENDITURES                       |                        |                          |               |              |                    |                    |             |
| Instruction                        | \$2,258,519            | \$2,567,821              | 13.69%        | \$2,242,478  | \$0                | \$0                | \$325,343   |
| Instructional Media                | 49,592                 | 56,923                   | 14.78%        | 52,183       | 0                  | 0                  | 4,740       |
| Curriculum & Personnel Development | 8,780                  | 8,993                    | 2.43%         | 8,993        | 0                  | 0                  | 0           |
| Instructional Leadership           | 0                      | 0                        |               | 0            | 0                  | 0                  | 0           |
| School Leadership                  | 214,213                | 232,047                  | 8.33%         | 232,047      | 0                  | 0                  | 0           |
| Guidance & Counseling              | 51,352                 | 55,414                   | 7.91%         | 55,414       | 0                  | 0                  | 0           |
| Social Work Services               | 0                      | 0                        |               | 0            | 0                  | 0                  | 0           |
| Health Services                    | 39,091                 | 45,382                   | 16.09%        | 45,382       | 0                  | 0                  | 0           |
| Pupil Transportation               | 259,692                | 117,906                  | (54.60%)      | 117,906      | 0                  | 0                  | 0           |
| Food Services                      | 240,585                | 239,531                  | (0.44%)       | 7,662        | 231,869            | 0                  | 0           |
| Extracurricular Activities         | 282,316                | 293,143                  | 3.84%         | 267,002      | 0                  | 0                  | 26,141      |
| General Administration             | 344,385                | 419,502                  | 21.81%        | 419,502      | 0                  | 0                  | 0           |
| Plant Maintenance & Operations     | 602,059                | 508,797                  | (15.49%)      | 506,604      | 0                  | 0                  | 2,193       |
| Security & Monitoring Services     | 6,416                  | 9,851                    | 53.54%        | 9,851        | 0                  | 0                  | 0           |
| Data Processing Services           | 96,386                 | 106,495                  | 10.49%        | 106,495      | 0                  | 0                  | 0           |
| Community Service                  | 0                      | 0                        |               | 0            | 0                  | 0                  | 0           |
| Debt Service                       | 337,200                | 335,000                  | (0.65%)       | 0            | 0                  | 335,000            | 0           |
| Facilities Acq. & Construction     | 17,586                 | 287,662                  | 1535.74%      | 287,662      | 0                  | 0                  | 0           |
| Contracted Institutional Services  | 0                      | 0                        |               | 0            | 0                  | 0                  | 0           |
| Payments to Fiscal Agent           | 102,706                | 198,159                  | 92.94%        | 198,159      | 0                  | 0                  | 0           |
| Payments to JJAEP Programs         | 0                      | 0                        |               | 0            | 0                  | 0                  | 0           |
| Other Intergovernmental Charges    | 0                      | 0                        |               | 0            | 0                  | 0                  | 0           |
| TOTAL EXPENDITURES                 | \$4,910,878            | \$5,482,626              | 11.64%        | \$4,557,340  | \$231,869          | \$335,000          | \$358,417   |
| SURPLUS / (DEFICIT)                | \$336,795              | (\$494,328)              |               | (\$426,847)  | (\$22,762)         | (\$149)            | (\$44,570)  |
| OTHER FINANCING SOURCES / (USES)   |                        |                          |               |              |                    |                    |             |
| Other Financing Sources            | \$0                    | \$0                      |               | \$0          | \$0                | \$0                | \$0         |
| Other Financing Uses               | \$0                    | \$0                      |               | \$0          | \$0                | \$0                | \$0         |
| NET CHANGE IN FUND BALANCE         | \$336,795              | (\$494,328)              |               | (\$426,847)  | (\$22,762)         | (\$149)            | (\$44,570)  |
| FUND BALANCE                       |                        |                          |               |              |                    |                    |             |
| Beginning of Fiscal Year           |                        |                          |               | \$1,517,567  | \$6,601            | \$475,929          | \$174,898   |
| End of Period                      |                        |                          |               | \$1,090,720  | (\$16,161)         | \$475,780          | \$130,328   |