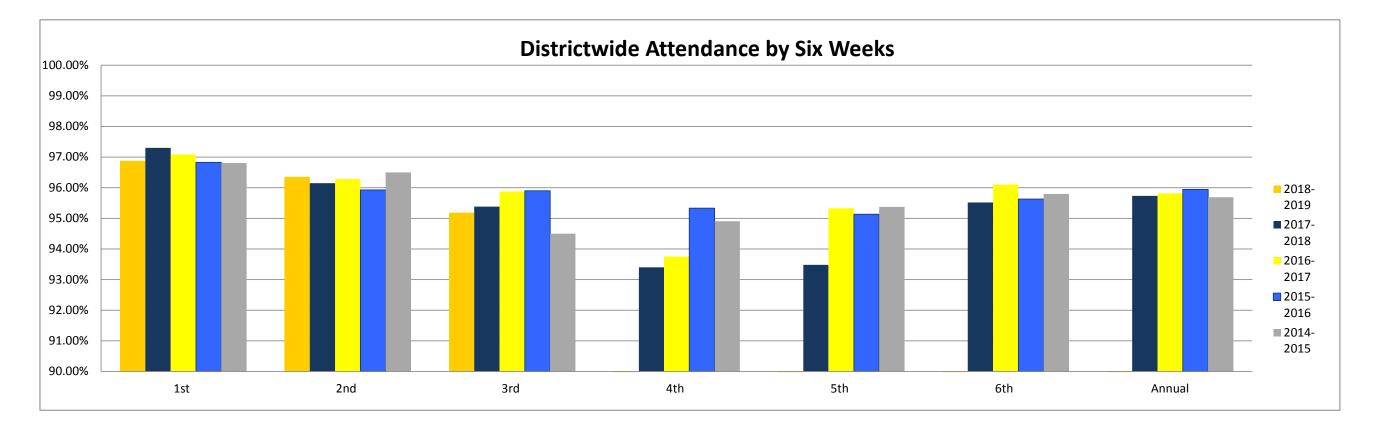

## SISD Attendance Percentages for 2018-19

| Central      | 1st    | 2nd    | 3rd    | 4th    | 5th    | 6th    | Annual | Chamberlin | 1st    | 2nd    | 3rd    | 4th    | 5th    | 6th    | Annual |
|--------------|--------|--------|--------|--------|--------|--------|--------|------------|--------|--------|--------|--------|--------|--------|--------|
| 2018-2019    | 96.10% | 96.90% | 92.20% | 0.00%  | 0.00%  | 0.00%  | 0.00%  | 2018-2019  | 96.50% | 96.60% | 94.80% | 0.00%  | 0.00%  | 0.00%  | 0.00%  |
| 2017-2018    | 96.40% | 94.30% | 93.10% | 91.60% | 93.00% | 94.70% | 94.20% | 2017-2018  | 97.60% | 96.60% | 95.40% | 92.30% | 94.20% | 96.20% | 96.00% |
| 2016-2017    | 96.00% | 94.40% | 93.60% | 91.90% | 94.40% | 95.10% | 94.23% | 2016-2017  | 97.70% | 96.60% | 96.30% | 94.50% | 95.50% | 96.10% | 96.00% |
| 2015-2016    | 95.40% | 95.70% | 94.50% | 93.80% | 93.30% | 94.70% | 94.55% | 2015-2016  | 97.30% | 96.00% | 96.40% | 95.80% | 95.50% | 94.80% | 96.00% |
| 2014-2015    | 95.90% | 95.10% | 91.70% | 93.70% | 93.70% | 95.30% | 94.23% | 2014-2015  | 96.90% | 97.00% | 94.60% | 95.00% | 95.60% | 95.80% | 95.82% |
|              |        |        |        |        |        |        |        |            |        |        |        |        |        |        |        |
| Hook         | 1st    | 2nd    | 3rd    | 4th    | 5th    | 6th    | Annual | Gilbert    | 1st    | 2nd    | 3rd    | 4th    | 5th    | 6th    | Annual |
| 2018-2019    | 97.40% | 96.90% | 96.30% | 0.00%  | 0.00%  | 0.00%  | 0.00%  | 2018-20109 | 97.30% | 96.60% | 95.90% | 0.00%  | 0.00%  | 0.00%  | 0.00%  |
| 2017-2018    | 97.60% | 96.80% | 95.80% | 93.10% | 94.60% | 96.90% | 96.08% | 2017-2018  | 97.90% | 97.10% | 96.40% | 94.90% | 94.00% | 94.00% | 96.05% |
| 2016-2017    | 97.30% | 96.90% | 96.40% | 94.70% | 95.80% | 96.60% | 96.28% | 2016-2017  | 97.80% | 97.30% | 96.90% | 95.10% | 96.60% | 96.40% | 96.68% |
| 2015-2016    | 97.80% | 96.40% | 96.40% | 96.30% | 95.80% | 96.30% | 96.50% | 2015-2016  | 97.20% | 96.40% | 96.30% | 96.50% | 96.20% | 96.60% | 96.75% |
| 2014-2015    | 97.20% | 97.40% | 95.00% | 95.90% | 96.20% | 96.50% | 96.37% | 2014-2015  | 97.20% | 97.10% | 94.90% | 95.70% | 96.10% | 96.00% | 96.17% |
|              |        |        |        |        |        |        |        |            |        |        |        |        |        |        |        |
| Henderson    | 1st    | 2nd    | 3rd    | 4th    | 5th    | 6th    | Annual | SHS        | 1st    | 2nd    | 3rd    | 4th    | 5th    | 6th    | Annual |
| 2018-2019    | 97.50% | 96.40% | 95.50% | 0.00%  | 0.00%  | 0.00%  | 0.00%  | 2018-2019  | 96.50% | 95.70% | 94.50% | 0.00%  | 0.00%  | 0.00%  | 0.00%  |
| 2017-2018    | 97.80% | 96.70% | 96.10% | 93.40% | 92.90% | 96.30% | 95.95% | 2017-2018  | 96.50% | 95.40% | 95.50% | 92.80% | 94.70% | 95.00% | 95.04% |
| 2016-2017    | 96.80% | 96.30% | 95.90% | 92.70% | 95.10% | 96.60% | 95.57% | 2016-2017  | 96.90% | 96.20% | 96.20% | 93.60% | 94.60% | 95.80% | 96.10% |
| 2015-2016    | 96.80% | 95.60% | 96.00% | 94.90% | 95.30% | 95.80% | 95.73% | 2015-2016  | 96.50% | 95.50% | 95.80% | 94.70% | 94.70% | 95.60% | 96.10% |
| 2014-2015    | 96.80% | 96.30% | 94.70% | 94.70% | 95.10% | 95.10% | 95.48% | 2014-2015  | 96.80% | 96.10% | 96.10% | 94.40% | 95.50% | 96.10% | 96.10% |
|              |        |        |        |        |        |        |        | 1          |        |        |        |        |        |        |        |
| Districtwide | 1st    | 2nd    | 3rd    | 4th    | 5th    | 6th    | Annual |            |        |        |        |        |        |        |        |
| 2018-2019    | 96.88% | 96.35% | 95.18% | 0.00%  | 0.00%  | 0.00%  | 0.00%  |            |        |        |        |        |        |        |        |
| 2017-2018    | 97.30% | 96.15% | 95.38% | 93.40% | 93.48% | 95.52% | 95.73% |            |        |        |        |        |        |        |        |
| 2016-2017    | 97.08% | 96.28% | 95.88% | 93.75% | 95.33% | 96.10% | 95.81% |            |        |        |        |        |        |        |        |
| 2015-2016    | 96.83% | 95.93% | 95.90% | 95.33% | 95.13% | 95.63% | 95.94% |            |        |        |        |        |        |        |        |
| 2014-2015    | 96.80% | 96.50% | 94.50% | 94.90% | 95.37% | 95.80% | 95.69% |            |        |        |        |        |        |        |        |