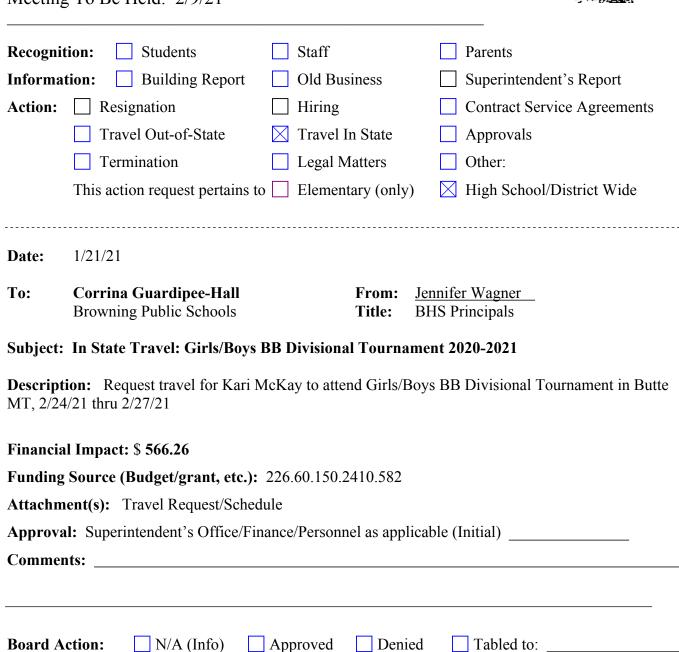

## Browning Public Schools Board Agenda Request

Meeting To Be Held: 2/9/21





## **Girls Basketball**

| Date      | Opponent              | Time                | Location          | Departure               | Overnight        |
|-----------|-----------------------|---------------------|-------------------|-------------------------|------------------|
| 11-Nov-20 | Winter Sports Meeting | 5:00 PM             | BHS Cafeteria/Gym |                         |                  |
| 19-Nov-20 | 1st Day Practice      |                     |                   |                         |                  |
| 4-Dec-20  |                       |                     |                   |                         |                  |
| 5-Dec-20  |                       |                     |                   |                         |                  |
| 11-Dec-20 | Tip Off