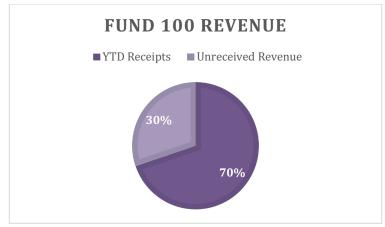

### **BUDGET - 100 GENERAL FUND**

- FY25 General fund revenue budget is set at \$10,676,795 expenditures budget is set at \$10,267,562 transfers out budget \$1,080,330
- Expenses and revenues are including transactions from July 1, 2024 through March 31, 2025.
- Encumbrances include payroll for the remainder of the year and major overhead expenditures (i.e. electricity, heating oil, etc.).
- The FY25 General Fund Budget Revision 1 that was approved in January had a formula error when totaling the expenses. The total expenses are \$10,267,562 creating an overage of \$671,097. This will be balanced by reducing the transfers out in the next budget revision.