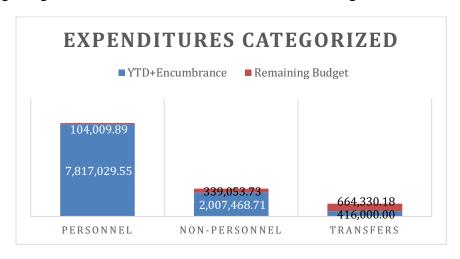

### **BUDGET - 100 GENERAL FUND**

- FY25 General fund revenue budget is set at \$10,676,795 expenditures budget is set at \$10,267,562 transfers out budget \$1,080,330
- Expenses and revenues are including transactions from July 1, 2024 through March 31, 2025.
- Encumbrances include payroll for the remainder of the year and major overhead expenditures (i.e. electricity, heating oil, etc.).
- The FY25 General Fund Budget Revision 1 that was approved in January had a formula error when totaling the expenses. The total expenses are \$10,267,562 creating an overage of \$671,097. This will be balanced by reducing the transfers out in the next budget revision.