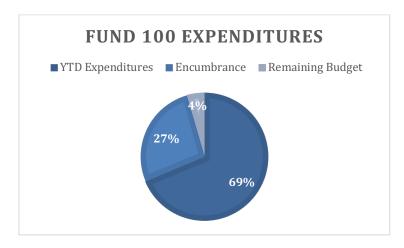

### **BUDGET - 100 GENERAL FUND**

- FY25 General fund revenue budget is set at \$10,676,795 expenditures budget is set at \$10,267,562 transfers out budget \$1,080,330
- Expenses and revenues are including transactions from July 1, 2024 through March 31, 2025.
- Encumbrances include payroll for the remainder of the year and major overhead expenditures (i.e. electricity, heating oil, etc.).
- The FY25 General Fund Budget Revision 1 that was approved in January had a formula error when totaling the expenses. The total expenses are \$10,267,562 creating an overage of \$671,097. This will be balanced by reducing the transfers out in the next budget revision.