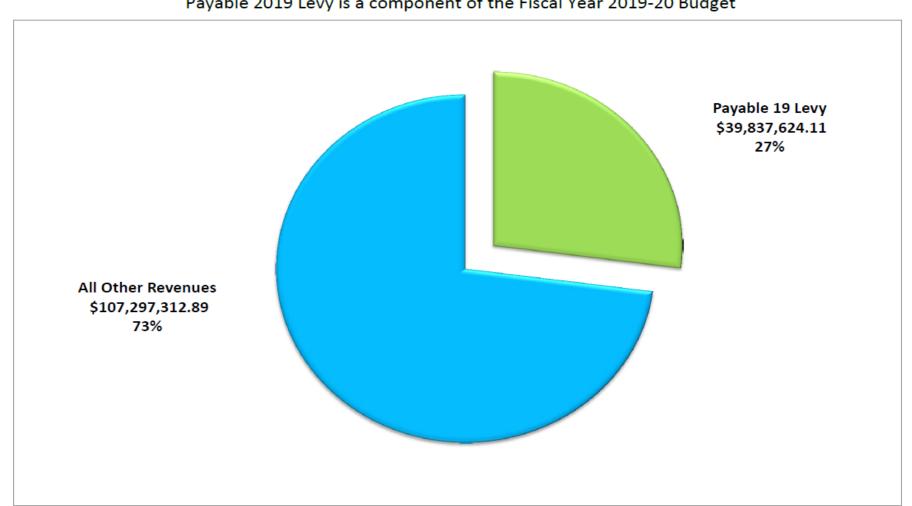

#### Payable 2019 Final Levy as a Component of Revenue Budget

Payable 2019 Levy is a component of the Fiscal Year 2019-20 Budget