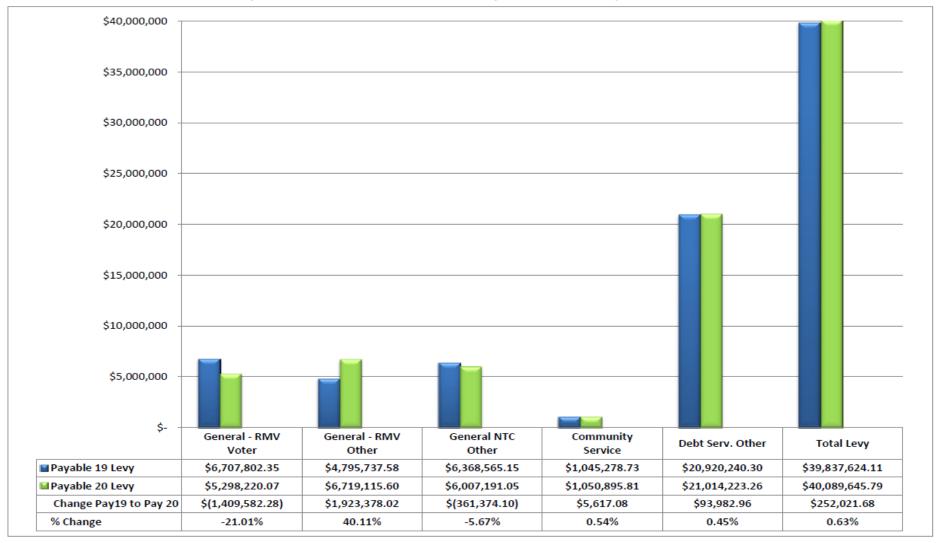

#### Levy Comparison by Levy Category

Payable 2019 Final Certified - Payable 2020 Proposed Levies

### **Summary of Levy Changes**

#### **General Fund:**

- Conversion of \$300 from RMV Voter to RMV Other per change in statute
- Change in RMV Voter Adjustments from Payable 2019
- Long-Term Facilities Maintenance (LTFM) project approvals and prior year adjusts
- General Fund net changes: approximately \$152,000 increase

#### **Debt Service Fund:**

- Debt Service payments adjusted due to refunding
- Change in debt excess reduction from Payable 2019
- Debt Service net changes: approximately \$94,000 increase

<sup>\*</sup>These are a sampling of changes, levy includes several other minor changes in all levy categories.