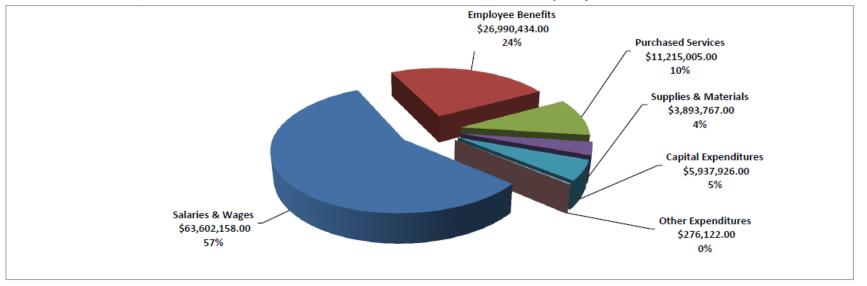

#### 2019-20 Expense by OBJECT Area - GENERAL FUND

|         | Total Expenses All Funds | \$<br>111,915,412.00 |                             |
|---------|--------------------------|----------------------|-----------------------------|
| 900-999 | Other Financing Uses     | \$<br>-              | 0.00%                       |
| 800-899 | Other Expenditures       | \$<br>276,122.00     | 0.25%                       |
| 700-799 | Debt Service             | \$<br>-              | 0.00%                       |
| 500-599 | Capital Expenditures     | \$<br>5,937,926.00   | 5.31%                       |
| 400-499 | Supplies & Materials     | \$<br>3,893,767.00   | 3.48%                       |
| 300-399 | Purchased Services       | \$<br>11,215,005.00  | 10.02%                      |
| 200-299 | Employee Benefits        | \$<br>26,990,434.00  | 24.12%                      |
| 100-199 | Salaries & Wages         | \$<br>63,602,158.00  | 56.83%                      |
| PRO     |                          | REVENUE              | % of Total Budget All Funds |