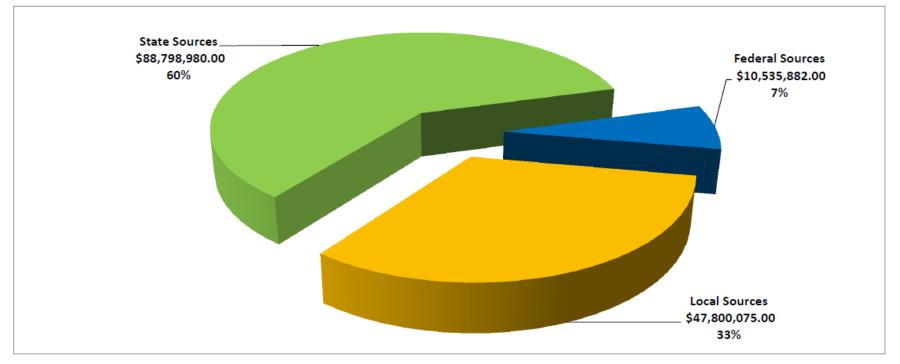

#### 2019-20 Revenues by SOURCE Code ALL Funds

| SRC<br>001-099 | (local source codes may be different) | REVENUE              | % of Total Budget All Funds |
|----------------|---------------------------------------|----------------------|-----------------------------|
|                | Local Sources                         | \$<br>47,800,075.00  | 32.49%                      |
| 200-399        | State Sources                         | \$<br>88,798,980.00  | 60.35%                      |
| 400-599        | Federal Sources                       | \$<br>10,535,882.00  | 7.16%                       |
| 631-649        | Other Local Sources                   | \$<br>-              | 0.00%                       |
|                | Total Revenues All Funds              | \$<br>147,134,937.00 |                             |