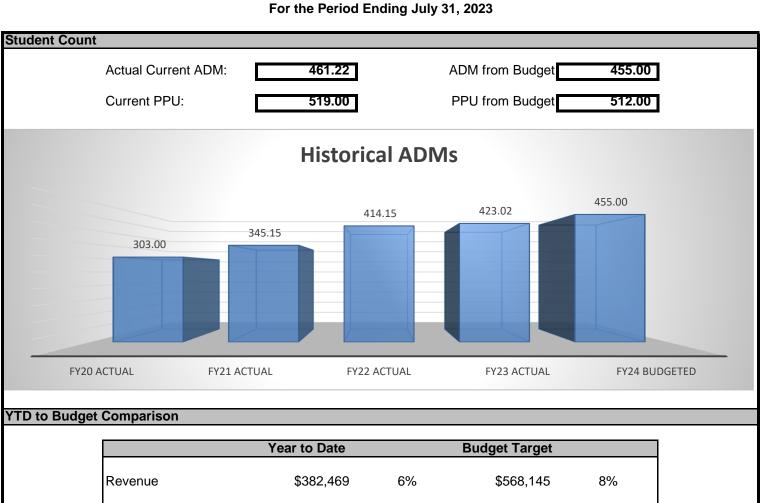

### Overview

Currently, the School has enrollment of 421 students. This is lower than the budgeted ADMs of 455, however the online program historically has had continued growth throughout the summer and fall and the Committee is confident in hitting enrollment targets. The State is paying the School off of 455 ADMs and this figure will be monitored and updated throughout the year.

### Croslake Community School Financial Dashboard For the Period Ending July 31, 2023