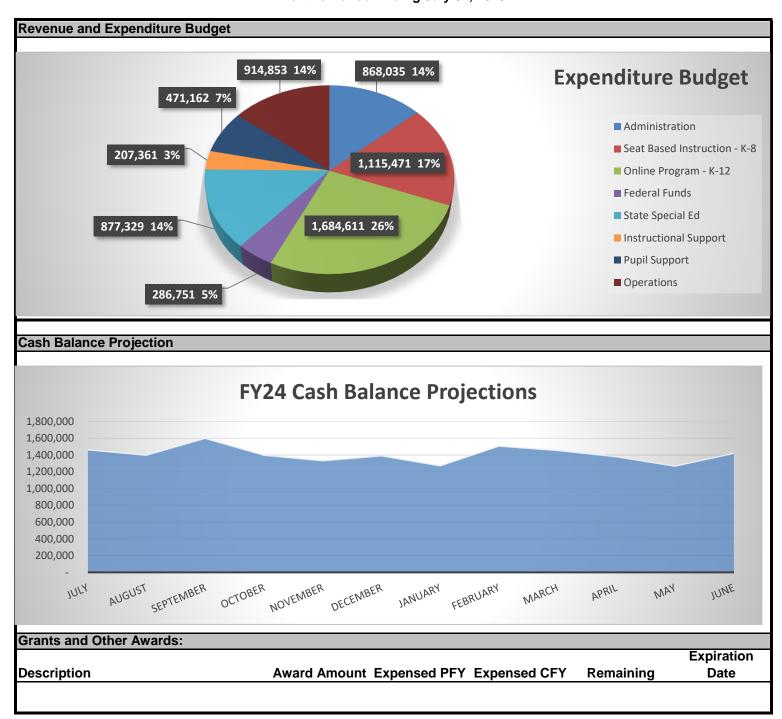

### **Balance Sheet**

There is a reconciled cash balance of \$1,466,126 at the end of July. Of this amount, \$272,487 is from the Employee Retention Credit and it is recommended that these funds be set aside and restricted until the end of this school year to ensure no portion will need to be paid back.

### Cash Flows

Currently the State has a 10% holdback for their budgeting purposes. This amounts to \$52,334 being held back from the School, which will get paid back during the holdback payments in August, September, and October of 2024. The School has a strong cash balance which is reflective of a strong fund balance. Due to this, there is no anticipation of borrowing any funds during the school year.

| Description                                  | Month<br>Activity | Year to Date<br>Activity | FY24 Original<br>Budget | % of Budget |
|----------------------------------------------|-------------------|--------------------------|-------------------------|-------------|
|                                              |                   | ADM<br>PPU               | 455.0<br>512.0          |             |
| Fundraiser Revenue                           |                   |                          |                         |             |
| Cost of Fundraiser                           | -                 | -                        | -                       | N/A         |
| Sales of Materials from - Fundraiser         |                   | -                        | -                       | N/A         |
| Total Fundraiser Revenue                     | -                 | -                        | -                       | N/A         |
| TOTAL REVENUE                                | 382,319           | 382,319                  | 6,546,477               | 6%          |
| EXPENDITURES                                 |                   |                          |                         |             |
| Administration                               |                   |                          |                         |             |
| Salaries and Wages                           | 14,163            | 14,163                   | 446,270                 | 3%          |
| Benefits                                     | 6,815             | 6,815                    | 137,965                 | 5%          |
| Purchased Services                           | 1,893             | 1,893                    | 177,500                 | 1%          |
| Supplies                                     | 8,069             | 8,069                    | 66,300                  | 12%         |
| Dues and Miscellaneous                       | 13,383            | 13,383                   | 40,000                  | 33%         |
| Total Administration                         | 44,324            | 44,324                   | 868,035                 | 5%          |
| Seat Based Instruction - K-8                 |                   |                          |                         |             |
| Salaries and Wages                           | 24                | 24                       | 743,861                 | 0%          |
| Benefits                                     | 19                | 19                       | 256,010                 | 0%          |
| Purchased Services                           | -                 | -                        | 2,400                   | 0%          |
| Supplies                                     | 86                | 86                       | 113,200                 | 0%          |
| Total Seat Based Instruction - K-8           | 129               | 129                      | 1,115,471               | 0%          |
| Online Program - K-12                        |                   |                          |                         |             |
| Salaries and Wages                           | -                 | -                        | 1,117,696               | 0%          |
| Benefits                                     | 1,076             | 1,076                    | 380,015                 | 0%          |
| Purchased Services                           | -                 | -                        | 500                     | 0%          |
| Supplies                                     | 2,794             | 2,794                    | 186,400                 | 1%          |
| Summer Programming                           |                   | -                        | -                       | N/A         |
| Total Online Program - K-12                  | 3,869             | 3,869                    | 1,684,611               | 0%          |
| Federal Funds                                |                   |                          |                         |             |
| Title I                                      | 144               | 144                      | 74,219                  | 0%          |
| Title II                                     | -                 | -                        | 10,450                  | 0%          |
| Title IV                                     | -                 | -                        | -                       | N/A         |
| Federal Special Education                    | 69                | 69                       | 57,106                  | 0%          |
| CEIS                                         | -                 | -                        | 11,524                  | 0%          |
| Reap                                         | -                 | -                        | 27,636                  | 0%          |
| CRRSA Act (ESSER II)                         | -                 | -                        | 41,514                  | 0%          |
| ARP Act (ESSER III)                          | 859               | 859                      | 64,303                  | 1%          |
| COVID Testing Grant Expanded Summer Learning | -                 | -                        | -                       | N/A<br>N/A  |
| Total Federal Funds                          | 1,072             | 1,072                    | 286,751                 | 0%          |
| Total I Gallat allas                         | 1,012             | 1,012                    | 200,731                 | U-70        |

| Benefits       619       619       181,945       0         Purchased Services       -       -       -       45,700       0         Supplies       174       174       -       N         Total State Special Ed       4,315       4,315       877,329       0         Instructional Support       Salaries and Wages       -       -       -       45,465       0         Benefits       -       -       -       7,003       0         Purchased Services       2,385       2,385       55,800       4                                                                    | 1 %<br>0%<br>0%<br>1/A<br>0%<br>1 %<br>1 %<br>0 % |
|--------------------------------------------------------------------------------------------------------------------------------------------------------------------------------------------------------------------------------------------------------------------------------------------------------------------------------------------------------------------------------------------------------------------------------------------------------------------------------------------------------------------------------------------------------------------------|---------------------------------------------------|
| Salaries and Wages       3,522       3,522       649,684       1         Benefits       619       619       181,945       0         Purchased Services       -       -       -       45,700       0         Supplies       174       174       -       N         Total State Special Ed       4,315       4,315       877,329       0         Instructional Support         Salaries and Wages       -       -       -       45,465       0         Benefits       -       -       7,003       0         Purchased Services       2,385       2,385       55,800       4 | 0%<br>1/A<br>1/A<br>0%<br>1%<br>1%                |
| Salaries and Wages       3,522       3,522       649,684       1         Benefits       619       619       181,945       0         Purchased Services       -       -       -       45,700       0         Supplies       174       174       -       N         Total State Special Ed       4,315       4,315       877,329       0         Instructional Support         Salaries and Wages       -       -       -       45,465       0         Benefits       -       -       7,003       0         Purchased Services       2,385       2,385       55,800       4 | 9%<br>I/A<br>9%<br>9%<br>9%<br>1%<br>1%           |
| Benefits       619       619       181,945       0         Purchased Services       -       -       -       45,700       0         Supplies       174       174       -       N         Total State Special Ed       4,315       4,315       877,329       0         Instructional Support       Salaries and Wages       -       -       -       45,465       0         Benefits       -       -       -       7,003       0         Purchased Services       2,385       2,385       55,800       4                                                                    | 0%<br>1/A<br>0%<br>0%<br>1%<br>0%                 |
| Supplies         174         174         - N           Total State Special Ed         4,315         4,315         877,329         0           Instructional Support         Salaries and Wages         45,465         0           Benefits         7,003         0           Purchased Services         2,385         2,385         55,800         4                                                                                                                                                                                                                     | J/A<br>D%<br>D%<br>D%<br>D%<br>H%<br>D%<br>D%     |
| Total State Special Ed       4,315       4,315       877,329       0         Instructional Support         Salaries and Wages       -       -       -       45,465       0         Benefits       -       -       -       7,003       0         Purchased Services       2,385       2,385       55,800       4                                                                                                                                                                                                                                                          | )%<br>)%<br>,1%<br>,1%<br>,1%                     |
| Instructional Support         Salaries and Wages       -       -       45,465       0         Benefits       -       -       7,003       0         Purchased Services       2,385       2,385       55,800       4                                                                                                                                                                                                                                                                                                                                                       | )%<br>)%<br>!%<br>!%<br><u>)%</u>                 |
| Salaries and Wages       -       -       45,465       0         Benefits       -       -       -       7,003       0         Purchased Services       2,385       2,385       55,800       4                                                                                                                                                                                                                                                                                                                                                                             | )%<br> %<br> %<br><u>)%</u>                       |
| Benefits       -       -       7,003       0         Purchased Services       2,385       2,385       55,800       4                                                                                                                                                                                                                                                                                                                                                                                                                                                     | )%<br> %<br> %<br><u>)%</u>                       |
| Purchased Services 2,385 2,385 55,800 4                                                                                                                                                                                                                                                                                                                                                                                                                                                                                                                                  | 1%<br>1%<br><u>)%</u><br><b>1%</b>                |
|                                                                                                                                                                                                                                                                                                                                                                                                                                                                                                                                                                          | 1%<br><u>)%</u><br>1 <b>%</b>                     |
|                                                                                                                                                                                                                                                                                                                                                                                                                                                                                                                                                                          | ) <u>%</u><br>  <b>%</b>                          |
|                                                                                                                                                                                                                                                                                                                                                                                                                                                                                                                                                                          | 1%                                                |
| · · · · · · · · · · · · · · · · · · ·                                                                                                                                                                                                                                                                                                                                                                                                                                                                                                                                    |                                                   |
| Total Instructional Support 2,457 2,457 207,361 1                                                                                                                                                                                                                                                                                                                                                                                                                                                                                                                        | 107                                               |
| Pupil Support                                                                                                                                                                                                                                                                                                                                                                                                                                                                                                                                                            | ١٥/                                               |
|                                                                                                                                                                                                                                                                                                                                                                                                                                                                                                                                                                          | )%                                                |
|                                                                                                                                                                                                                                                                                                                                                                                                                                                                                                                                                                          | )%                                                |
| Purchased Services 269,672 0                                                                                                                                                                                                                                                                                                                                                                                                                                                                                                                                             | )%                                                |
| Supplies                                                                                                                                                                                                                                                                                                                                                                                                                                                                                                                                                                 | 1%                                                |
| Total Pupil Support 5,962 5,962 471,162 1                                                                                                                                                                                                                                                                                                                                                                                                                                                                                                                                | <b>1%</b>                                         |
| Operations                                                                                                                                                                                                                                                                                                                                                                                                                                                                                                                                                               |                                                   |
| Salaries and Wages 201 201 48,274 0                                                                                                                                                                                                                                                                                                                                                                                                                                                                                                                                      | )%                                                |
| Benefits 46 46 7,435 1                                                                                                                                                                                                                                                                                                                                                                                                                                                                                                                                                   | ۱%                                                |
| Purchased Services 6,823 6,823 109,500 6                                                                                                                                                                                                                                                                                                                                                                                                                                                                                                                                 | 3%                                                |
|                                                                                                                                                                                                                                                                                                                                                                                                                                                                                                                                                                          | <b>7</b> %                                        |
|                                                                                                                                                                                                                                                                                                                                                                                                                                                                                                                                                                          | )%                                                |
| Total Operations 56,312 56,312 914,853 6                                                                                                                                                                                                                                                                                                                                                                                                                                                                                                                                 | 6%                                                |
| Estimated Audit Accrual - Salaries Payable N                                                                                                                                                                                                                                                                                                                                                                                                                                                                                                                             | I/A                                               |
| TOTAL EXPENDITURES 118,439 118,439 6,425,574 2                                                                                                                                                                                                                                                                                                                                                                                                                                                                                                                           | 2%                                                |
| NET INCOME - GENERAL EDUCATION FUND 263,880 263,880 120,903                                                                                                                                                                                                                                                                                                                                                                                                                                                                                                              |                                                   |
| 200,000 120,000                                                                                                                                                                                                                                                                                                                                                                                                                                                                                                                                                          | _                                                 |
| FOOD SERVICES FUND                                                                                                                                                                                                                                                                                                                                                                                                                                                                                                                                                       |                                                   |
| REVENUE                                                                                                                                                                                                                                                                                                                                                                                                                                                                                                                                                                  |                                                   |
| , ,                                                                                                                                                                                                                                                                                                                                                                                                                                                                                                                                                                      | )%                                                |
| ·                                                                                                                                                                                                                                                                                                                                                                                                                                                                                                                                                                        | )%                                                |
| Total Local Revenue 35,000 0                                                                                                                                                                                                                                                                                                                                                                                                                                                                                                                                             | )%                                                |
| TOTAL REVENUE 152,347 0                                                                                                                                                                                                                                                                                                                                                                                                                                                                                                                                                  | )%                                                |