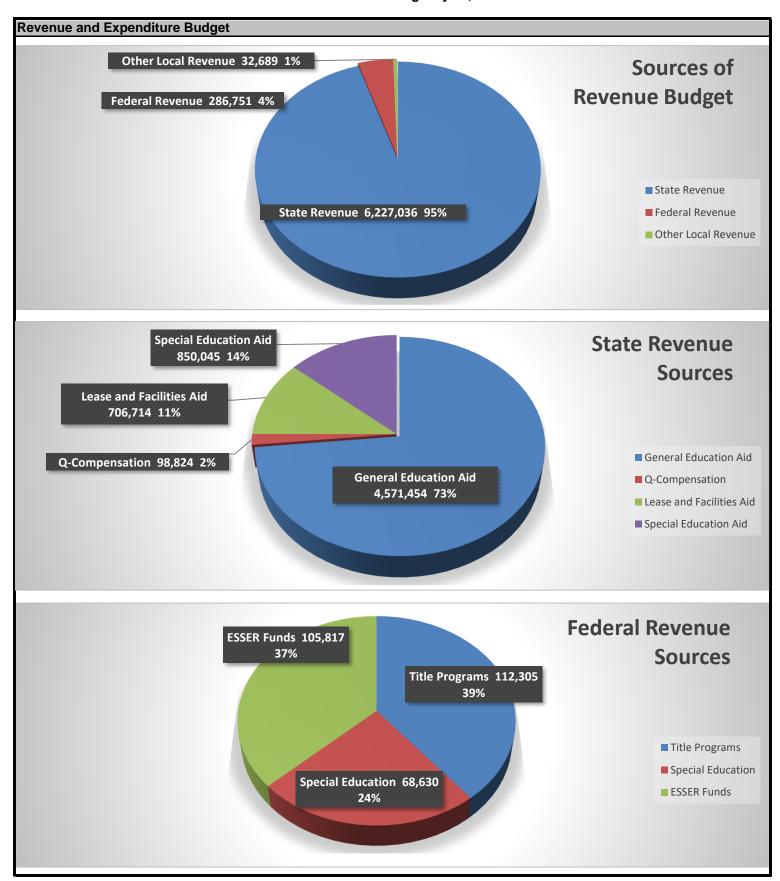

Total Fiscal Year-to-Date Budget (July 2023)

Total Estimated Year-to-Date Holdback

State Holdback Percentage

523,342

10.0%

52,334

| Description                            | Month<br>Activity | Year to Date<br>Activity | FY24 Original<br>Budget | % of Budget |
|----------------------------------------|-------------------|--------------------------|-------------------------|-------------|
|                                        |                   | ADM                      | 455.0                   |             |
|                                        |                   | PPU                      | 512.0                   |             |
| GENERAL EDUCATION FUND                 |                   |                          |                         |             |
|                                        |                   | 7                        | argeted Percent         | 8%          |
| REVENUE                                |                   |                          |                         |             |
| State Revenue                          |                   |                          |                         |             |
| School Trust Endowment                 | -                 | -                        | 19,889                  | 0%          |
| General Education Aid                  | 382,263           | 382,263                  | 4,491,204               | 9%          |
| Library Aid                            | -                 | -                        | 20,000                  | 0%          |
| Student Support Aid                    | -                 | -                        | 20,000                  | 0%          |
| Q-Comp Revenue                         | -                 | -                        | 98,824                  | 0%          |
| Literacy Incentive                     | -                 | -                        | 17,050                  | 0%          |
| State Grant                            | -                 | -                        | 2,819                   | 0%          |
| English Learner Cross Subsidy          | -                 | -                        | 492                     | 0%          |
| Facility Maintenance                   | -                 | -                        | 67,584                  | 0%          |
| Charter School Lease Aid               | -                 | -                        | 639,130                 | 0%          |
| State Special Ed Aid                   | -                 | -                        | 850,045                 | 0%          |
| Estimated Audit Accrual - State Aid    |                   | -                        | -                       | N/A         |
| Total State Revenue                    | 382,263           | 382,263                  | 6,227,036               | 6%          |
| Federal Revenue                        |                   |                          |                         |             |
| Title I A - CY Academic Achievement    | -                 | -                        | 74,219                  | 0%          |
| Title II - Professional Development    | -                 | -                        | 10,450                  | 0%          |
| Title V - REAP                         | -                 | -                        | 27,636                  | 0%          |
| Federal Special Education              | -                 | -                        | 57,106                  | 0%          |
| Coordinated Early Intervening Services | -                 | -                        | 11,524                  | 0%          |
| ESSER II Funding                       | -                 | -                        | 41,514                  | 0%          |
| ESSER III Funding                      |                   | -                        | 64,303                  | 0%          |
| Total Federal Revenue                  | -                 | -                        | 286,751                 | 0%          |
| Other Local Revenue                    |                   |                          |                         |             |
| Third Party Billing                    | -                 | -                        | 6,405                   | 0%          |
| Field Trip Revenue - Secondary         | -                 | -                        | 150                     | 0%          |
| Interest Earned                        | 56                | 56                       | 500                     | 11%         |
| Rent                                   | -                 | -                        | 3,000                   | 0%          |
| Donations                              | -                 | -                        | 4,482                   | 0%          |
| Supplemental Revenue                   | -                 | -                        | 5,094                   | 0%          |
| E-Rate                                 | -                 | -                        | 5,659                   | 0%          |
| Miscellaneous                          | -                 | -                        | 4,000                   | 0%          |
| Supplemental Revenue - Online Billings |                   | -                        | 3,400                   | 0%          |
| Total Local Revenue                    | 56                | 56                       | 32,689                  | 0%          |