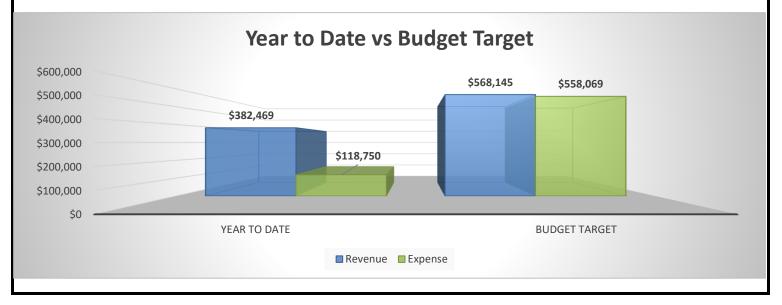

### **Income Statement Summary**

July is the first month of the fiscal year and it is considered to be 8% of the way through the budget year. There has been 6% of the Revenue budget received and 2% of the Expenditure budget has been spent.

## **Croslake Community School Financial Dashboard**

|                        | Year to Date |    | Budget Target |    |
|------------------------|--------------|----|---------------|----|
| Revenue                | \$382,469    | 6% | \$568,145     | 8% |
| Expense                | \$118,750    | 2% | \$558,069     | 8% |
| Change in Fund Balance | \$263,718    |    | \$10,075      |    |