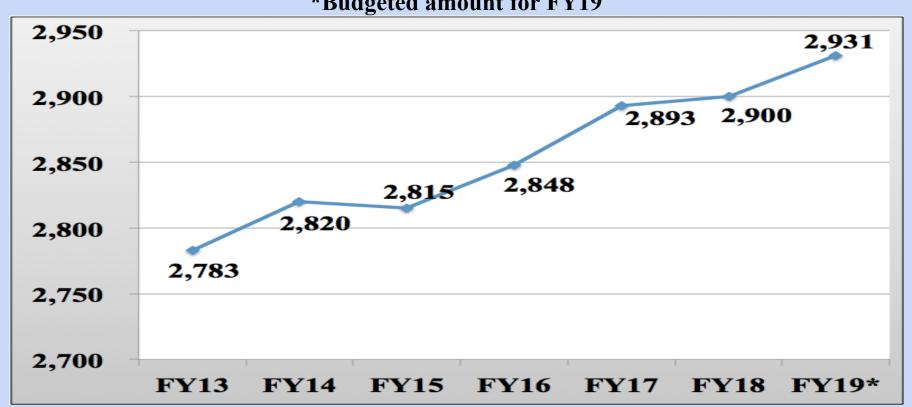

# **Budget Presentation**

**Revised 2017-18 & Original 2018-19** 



### **General Education Funding**

Formula Allowance

x Students

=

Revenue

#### **Becker Student - Oct 1 Enrollment**

\*Budgeted amount for FY19



#### General Ed Aid - Formula Allowance

| <u>Fiscal Year</u> | <u>Amount</u> | Percent Increase |
|--------------------|---------------|------------------|
| 2011               | \$5,124       | 0.00%            |
| 2012               | \$5,174       | 1.00%            |
| 2013               | \$5,224       | 1.00%            |
| 2014               | \$5,302       | 1.50%            |
| 2015               | \$5,831       | 1.90%            |
| 2016               | \$5,948       | 2.00%            |
| 2017               | \$6,067       | 2.00%            |
| 2018               | \$6,188       | 2.00%            |
| 2019               | \$6,312       | 2.00%            |

## 2017-18 Revised Budget

\$

404,850

404,850

245,500

\$2,325,000

\$2,975,350

1,579,366

2,232,341

652,975

250