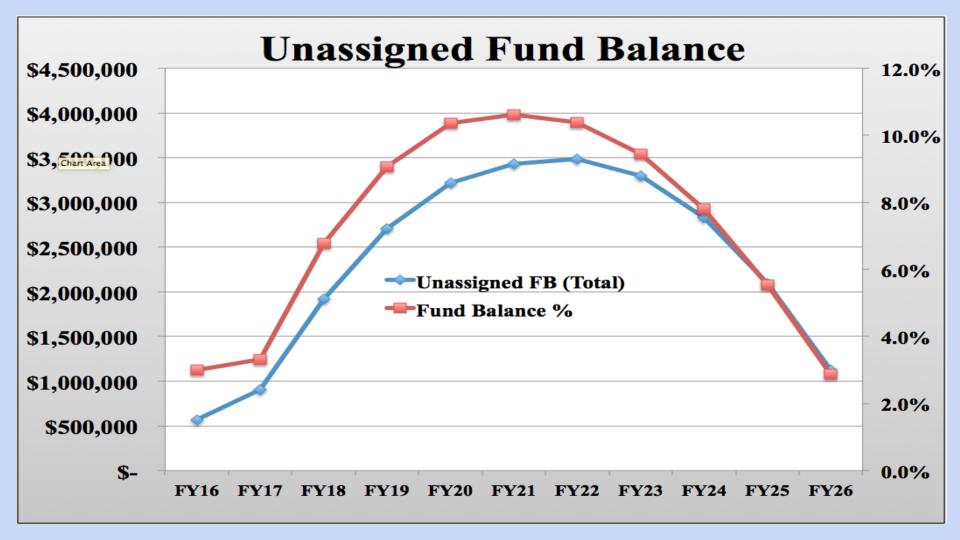

General Fund Unassigned

Community Service Fund Reserved for Community Ed

Community Service Fund

Reserved for School Readiness

Building Construction Fund

Operating Capital

Food Service Fund

Reserved for ECFE