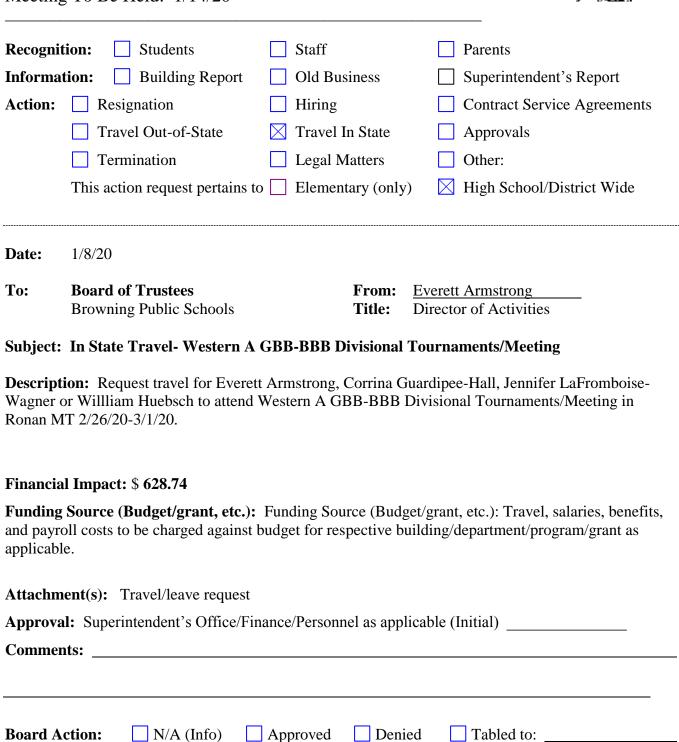

# Browning Public Schools **Board Agenda Request**

Meeting To Be Held: 1/14/20

Carlene: I'll get Signatures whenevery one

Jocko Parrent <jockop@bps.k12.mt.us>