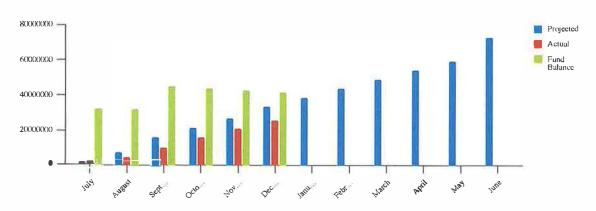

#### Ed Fund Expenditures with Fund Balance

|                            | July          | August       | September     | October       | November   | December     | January       | February     | March        | April        | May           | June          |
|----------------------------|---------------|--------------|---------------|---------------|------------|--------------|---------------|--------------|--------------|--------------|---------------|---------------|
| Projected Expenditure      | \$1,893,337   | \$ 7,354,888 | \$ 15,729,265 | \$ 21,190,815 | 26,798,007 | \$33,133,405 | \$ 38,376,493 | \$43,692,402 | \$48,717,028 | \$54,032,937 | \$ 59,276,025 | \$ 72,820,670 |
| <b>Actual Expenditures</b> | \$ 2,087,287  | \$4,521,384  | \$10,175,293  | \$ 15,860,956 | 20,699,009 | \$25,421,736 |               |              |              |              |               |               |
| Fund Balance               | \$ 31.751.376 | \$31.820.561 | \$ 44.998.623 | \$43,610,034  | 42.337.825 | \$41.157.977 |               |              |              |              |               |               |