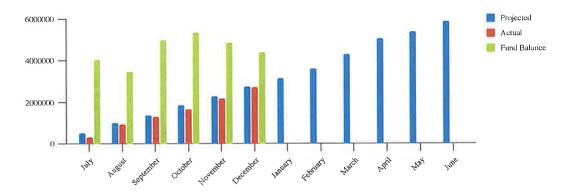

#### Transportation Expenditures w/ Fund Balance

|                          | July      | August       | September    | October      | November        | December        | January      | February    | March        | April        | May         | June         |
|--------------------------|-----------|--------------|--------------|--------------|-----------------|-----------------|--------------|-------------|--------------|--------------|-------------|--------------|
| Projected Expenditure \$ | 357,078   | \$ 413,756   | \$ 572,458   | \$ 997,550   | \$<br>1,518,996 | \$<br>2,363,513 | \$ 2,533,550 | \$3,276,044 | \$ 4,041,211 | \$ 4,698,687 | \$4,999,085 | \$ 5,667,897 |
| Actual Expenditures \$   | 35,099    | \$ 1,987,810 | \$ 1,998,724 | \$ 2,319,228 | \$<br>2,338,489 | \$<br>3,235,325 |              |             |              |              |             |              |
| Fund Balance \$          | 7,435,672 | \$ 5,510,676 | \$ 6,549,515 | \$ 6,642,155 | \$<br>6,699,964 | \$<br>5,835,760 |              |             |              |              |             |              |