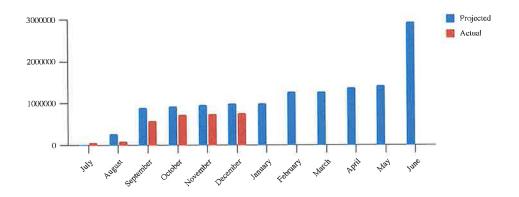

### IMRF Expenditures w/ Fund Balance

|                        | July            | August          | S  | eptember  | October      | November    | December     | January      | February     | March       | April        | May          | June         |
|------------------------|-----------------|-----------------|----|-----------|--------------|-------------|--------------|--------------|--------------|-------------|--------------|--------------|--------------|
| Projected Expenditures | \$<br>79,638    | \$<br>161,618   | \$ | 356,029   | \$ 559,809   | \$ 756,562  | \$ 957,999   | \$ 1,152,410 | \$ 1,349,163 | \$1,552,943 | \$ 1,752,038 | \$ 1,946,449 | \$ 2,342,297 |
| Actual Expenditures    | \$<br>68,264    | \$<br>142,344   | \$ | 298,730   | \$ 458,770   | \$ 620,961  | \$ 790,260   |              |              |             |              |              |              |
| Fund Balance           | \$<br>3,892,285 | \$<br>3,766,842 | \$ | 4,191,672 | \$ 4,087,291 | \$3,944,344 | \$ 3,802,555 |              |              |             |              |              |              |