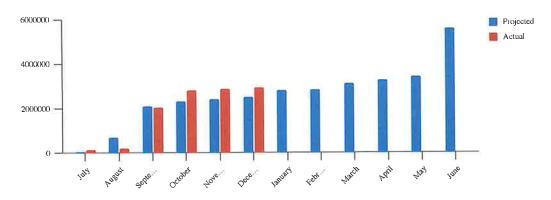

#### Transportation Revenues

|                   | July         | August     | September    | October      | 1  | November  | December        | January      | February     | March        | April       | May         | June        |
|-------------------|--------------|------------|--------------|--------------|----|-----------|-----------------|--------------|--------------|--------------|-------------|-------------|-------------|
| Projected Revenue | \$<br>26,044 | \$ 708,396 | \$ 1,817,868 | \$ 1,974,132 | \$ | 2,015,802 | \$<br>2,239,780 | \$ 2,468,967 | \$ 2,651,275 | \$ 2,661,692 | \$3,067,978 | \$3,541,978 | \$5,208,791 |
| Actual Revenue    | \$<br>51,011 | \$ 79,815  | \$ 1,122,191 | \$ 1,542,629 | \$ | 1,619,657 | \$<br>1,652,248 |              |              |              |             |             |             |