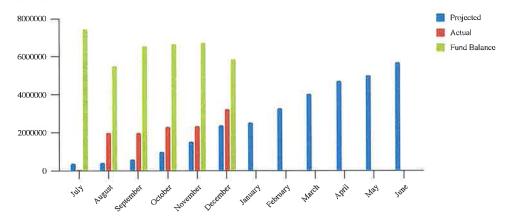

# Operating Funds Expenditures w/ Fund Balance

|                            | July          | August       | September     | October       | November     | December      | January      | February     | March         | April         | May           | June          |
|----------------------------|---------------|--------------|---------------|---------------|--------------|---------------|--------------|--------------|---------------|---------------|---------------|---------------|
| Projected Expenditure      | \$ 2,687,763  | \$ 8,843,609 | \$ 18,034,026 | \$ 24,536,680 | \$31,212,737 | \$ 38,929,220 | \$44,998,363 | \$51,934,527 | \$ 58,523,882 | \$ 65,373,344 | \$ 71,529,190 | \$ 86,702,048 |
| <b>Actual Expenditures</b> | \$ 2,435,568  | \$7,587,930  | \$ 13,766,501 | \$ 20,306,176 | \$25,861,168 | \$ 32,164,709 |              |              |               |               |               |               |
| Fund Balance               | \$ 47 107 151 | \$44 556 626 | \$ 60 699 986 | \$ 59 664 283 | \$57.837.159 | \$ 55,194,355 |              |              |               |               |               |               |