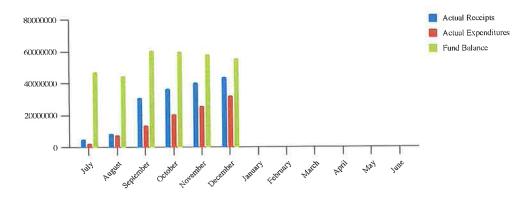

# Actual Receipts versus Actual Expenditures w/ Fund balance- Operating Funds

|                    | July      | August             | September     | October Nove           | mber December        | January | February | March | April | May | June |
|--------------------|-----------|--------------------|---------------|------------------------|----------------------|---------|----------|-------|-------|-----|------|
| Actual Receipts    | \$ 4,861  | ,573 \$ 8,630,115  | \$ 30,831,447 | \$ 36,483,411 \$ 40,21 | 15,361 \$ 43,875,193 |         |          |       |       |     |      |
| Actual Expenditure | \$ 2,435  | 5,568 \$ 7,587,930 | \$ 13,766,501 | \$ 20,306,176 \$ 25,86 | 61,168 \$ 32,164,709 |         |          |       |       |     |      |
| Fund Balance       | \$ 47,107 | ,151 \$44,556,626  | \$ 60,699,986 | \$ 59,664,283 \$ 57,83 | 37,159 \$ 55,194,355 |         |          |       |       |     |      |