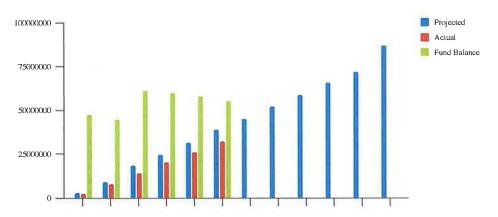

# Operating Funds Expenditures w/ Fund Balance

|                            | July          | August       | September     | October       | November     | December      | January      | February     | March         | April         | May           | June          |
|----------------------------|---------------|--------------|---------------|---------------|--------------|---------------|--------------|--------------|---------------|---------------|---------------|---------------|
| Projected Expenditure      | \$ 2,687,763  | \$ 8,843,609 | \$ 18,034,026 | \$ 24,536,680 | \$31,212,737 | \$ 38,929,220 | \$44,998,363 | \$51,934,527 | \$ 58,523,882 | \$ 65,373,344 | \$ 71,529,190 | \$ 86,702,048 |
| <b>Actual Expenditures</b> | \$ 2,435,568  | \$7,587,930  | \$ 13,766,501 | \$ 20,306,176 | \$25,861,168 | \$ 32,164,709 |              |              |               |               |               |               |
| Fund Balance               | \$ 47 107 151 | \$44 556 626 | \$ 60 699 986 | \$ 59 664 283 | \$57.837.159 | \$ 55,194,355 |              |              |               |               |               |               |