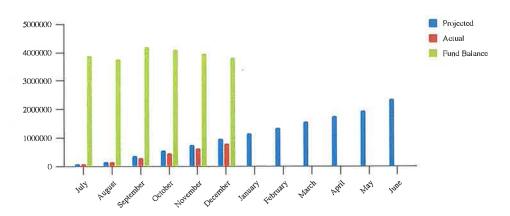

#### O&M Expenditures w/ Fund Balance

|                          | July      | August       | 5  | eptember  |    | October   | November     | December     | 3  | January   | February     | March        | April        | May          | June        |
|--------------------------|-----------|--------------|----|-----------|----|-----------|--------------|--------------|----|-----------|--------------|--------------|--------------|--------------|-------------|
| Projected Expenditure \$ | 528,407   | \$ 1,009,844 | \$ | 1,356,244 | \$ | 1,855,294 | \$ 2,272,148 | \$ 2,759,456 | \$ | 3,146,955 | \$ 3,599,036 | \$ 4,285,964 | \$ 5,055,089 | \$ 5,378,005 | \$5,871,184 |
| Actual Expenditures \$   | 313,182   | \$ 936,391   | \$ | 1,293,754 | \$ | 1,667,221 | \$ 2,202,709 | \$ 2,717,388 |    |           |              |              |              |              |             |
| Fund Balance \$          | 4 027 817 | \$ 3,458,547 | Ś  | 4.960.176 | Ś  | 5.324.802 | \$ 4.855.026 | \$ 4.398.064 |    |           |              |              |              |              |             |