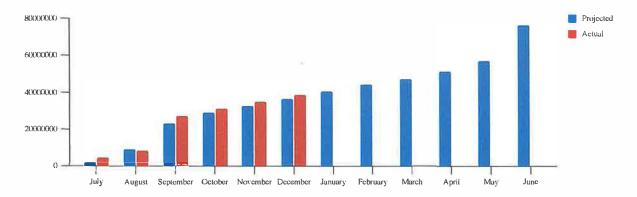

# **Ed Fund Revenues**

|                   | July         | August       | September     | October          | November   | December     | January       | February     | March         | April        | May           | June          |
|-------------------|--------------|--------------|---------------|------------------|------------|--------------|---------------|--------------|---------------|--------------|---------------|---------------|
| Projected Revenue | \$ 1,828,279 | \$ 8,912,861 | \$ 23,005,846 | \$ 28,871,575 \$ | 32,832,847 | \$36,641,762 | \$ 40,603,033 | \$44,107,235 | \$ 47,154,367 | \$51,267,995 | \$ 56,981,368 | \$ 76,178,299 |
| Actual Revenue    | \$ 4,598,625 | \$ 8,262,437 | \$ 26,998,803 | \$31,417,750 \$  | 34,988,274 | \$38,530,635 |               |              |               |              |               |               |