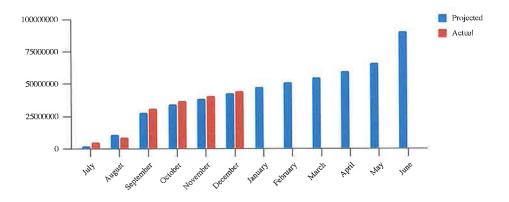

#### Operating Funds Revenues

|                   | July         | August       | September     | October       | November     | December      | January      | February      | March         | April         | May           | June          |
|-------------------|--------------|--------------|---------------|---------------|--------------|---------------|--------------|---------------|---------------|---------------|---------------|---------------|
| Projected Revenue | \$ 1,891,309 | \$10,627,353 | \$ 27,919,317 | \$ 34,223,679 | \$38,366,546 | \$ 42,509,412 | \$47,102,590 | \$ 51,065,332 | \$ 54,397,638 | \$ 59,261,003 | \$ 65,655,427 | \$ 90,062,314 |
| Actual Revenue    | \$ 4,861,573 | \$ 8,630,115 | \$ 30,831,447 | \$ 36,483,411 | \$40,215,361 | \$ 43,875,193 |              |               |               |               |               |               |