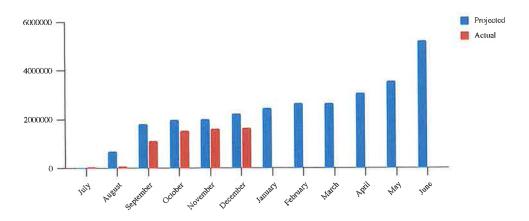

#### Ed Fund Expenditures with Fund Balance

|                            | July          | August       | September     | October       | November   | December     | January       | February     | March        | April        | May           | June          |
|----------------------------|---------------|--------------|---------------|---------------|------------|--------------|---------------|--------------|--------------|--------------|---------------|---------------|
| Projected Expenditure      | \$1,893,337   | \$ 7,354,888 | \$ 15,729,265 | \$ 21,190,815 | 26,798,007 | \$33,133,405 | \$ 38,376,493 | \$43,692,402 | \$48,717,028 | \$54,032,937 | \$ 59,276,025 | \$ 72,820,670 |
| <b>Actual Expenditures</b> | \$ 2,087,287  | \$4,521,384  | \$10,175,293  | \$ 15,860,956 | 20,699,009 | \$25,421,736 |               |              |              |              |               |               |
| Fund Balance               | \$ 31.751.376 | \$31.820.561 | \$ 44.998.623 | \$43,610,034  | 42.337.825 | \$41.157.977 |               |              |              |              |               |               |