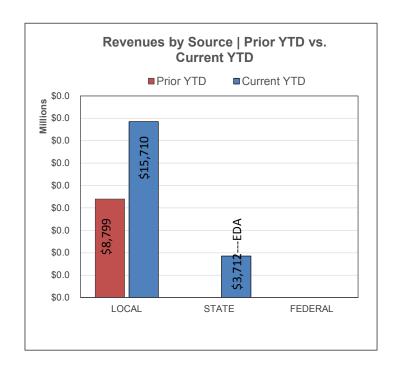

## **Debt Service Funds | Financial Summary**

For the Period Ending October 31, 2019

| Fund 599                                                 | Prior YTD   | Prior Year Actual | YTD % of PY<br>Actual |
|----------------------------------------------------------|-------------|-------------------|-----------------------|
| REVENUES                                                 |             |                   |                       |
| Local & Intermediate                                     | \$8,799     | \$294,428         | 2.99%                 |
| State Program                                            | 0           | 44,916            | 0.00%                 |
| Federal Program                                          | 0           | 0                 |                       |
| TOTAL REVENUE                                            | \$8,799     | \$339,344         | 2.59%                 |
| EXPENDITURES                                             |             |                   |                       |
| Instruction                                              | \$0         | \$0               |                       |
| Instructional Media                                      | 0           | 0                 |                       |
| Curriculum & Personnel Development                       | 0           | 0                 |                       |
| Instructional Leadership                                 | 0           | 0                 |                       |
| School Leadership                                        | 0           | 0                 |                       |
| Guidance & Counseling                                    | 0           | 0                 |                       |
| Social Work Services                                     | 0           | 0                 |                       |
| Health Services                                          | 0           | 0                 |                       |
| Pupil Transportation                                     | 0           | 0                 |                       |
| Food Services                                            | 0           | 0                 |                       |
| Extracurricular Activities                               | 0           | 0                 |                       |
| General Administration                                   | 0           | 0                 |                       |
| Plant Maintenance & Operations                           | 0           | 0                 |                       |
| Security & Monitoring Services                           | 0           | 0                 |                       |
| Data Processing Services                                 | 0           | 0                 |                       |
| Community Service                                        | 0           | 0                 |                       |
| Debt Service                                             | 261,500     | 337,200           | 77.55%                |
| Facilities Acq. & Construction                           | 0           | 0                 |                       |
| Contracted Institutional Services                        | 0           | 0                 |                       |
| Payments to Fiscal Agent                                 | 0           | 0                 |                       |
| Payments to JJAEP Programs                               | 0           | 0                 |                       |
| Other Intergovernmental Charges                          | 0           | 0                 | 77 550/               |
| TOTAL EXPENDITURES                                       | \$261,500   | \$337,200         | 77.55%                |
| SURPLUS / (DEFICIT)                                      | (\$252,701) | \$2,144           | -<br>-                |
| OTHER FINANCING SOURCES / //SES                          |             |                   |                       |
| OTHER FINANCING SOURCES / (USES) Other Financing Sources | \$0         | \$0               |                       |
| Other Financing Uses                                     | \$0         | (\$13,177)        |                       |
|                                                          | ·           |                   | _                     |
| NET CHANGE IN FUND BALANCE                               | (\$252,701) | (\$11,033)        | -                     |
| ENDING FUND BALANCE                                      | \$234,261   | _                 |                       |

| Current YTD | Annual Budget | YTD % of<br>Budget |
|-------------|---------------|--------------------|
| \$15,710    | \$320,483     | 4.90%              |
| 3,712       | 0             |                    |
| 0           | 0             |                    |
| \$19,422    | \$320,483     | 6.06%              |
|             |               |                    |
| \$0         | \$0           |                    |
| 0           | 0             |                    |
| 0           | 0             |                    |
| 0           | 0             |                    |
| 0           | 0             |                    |
| 0           | 0             |                    |
| 0           | 0             |                    |
| 0           | 0             |                    |
| 0           | 0             |                    |
| 0           | 0             |                    |
| 0           | 0             |                    |
| 0           | 0             |                    |
| 0           | 0             |                    |
| 0           | 0             |                    |
| 0           | 0             |                    |
| 0           | 0             |                    |
| 261,150     | 335,050       | 77.94%             |
| 0           | 0             |                    |
| 0           | 0             |                    |
| 0           | 0             |                    |
| 0           | 0             |                    |
| 0           | 0             |                    |
| \$261,150   | \$335,050     | 77.94%             |
| (\$241,728) | (\$14,567)    | <u>-</u>           |
|             |               |                    |
| \$0         | \$0           |                    |
| \$0         | \$0           |                    |
| (\$241,728) | (\$14,567)    | -<br>-             |
| \$234,201   | _             |                    |