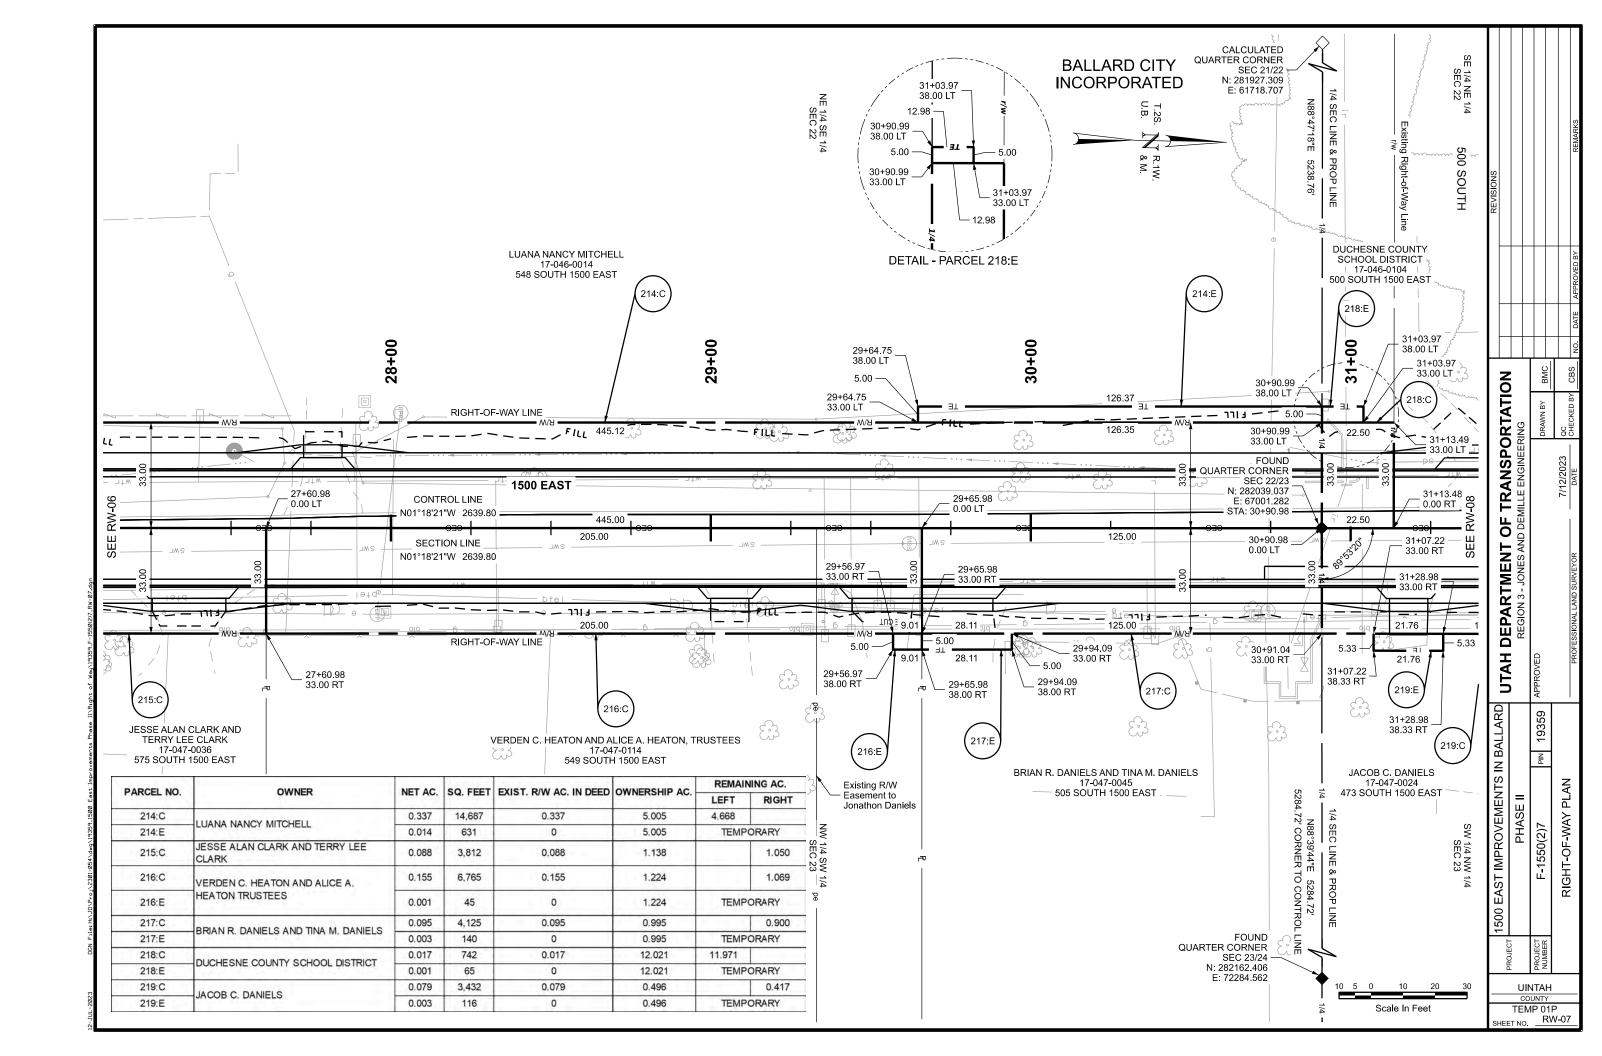

A parcel of land in fee for 1500 East Street known as Project No. F-1550(2)7, being part of an entire tract of land described in a Warranty Deed on file in the Uintah County Recorder's office as Entry Number 2021001542 within the SE1/4 NE1/4 of Section 22, T. 2 S., R. 1 W., Uintah Special Base and Meridian, in Uintah County, State of Utah, the boundaries of said parcel are described as follows:

Beginning at the East Quarter corner of said Section 22 at approximate Engineer Station 30+90.98; and running thence N00°14′58″W along the easterly line of said Section 22 a distance of 22.50 feet, more or less to the southerly line of 500 South Street as shown on the plat for Old Farm Estates, Phase 1 Planned Unit Development on file in the Uintah County Recorder's office at approximate Engineer Station 31+13.48; thence S89°45′56″W along the southerly line of said 500 South Street a distance of 33.00 feet to a point 33.00 feet perpendicularly distant westerly from the center line of said project at approximate Engineer Station 31+13.49; thence S00°14′58″E 22.50 feet, more or less, to the southerly line of said entire tract at a point 33.00 feet perpendicularly distant westerly from the center line of said project at approximate Engineer Station 30+90.99; thence N89°45′56″E along the southerly line of said entire tract a distance of 33.00 feet, more or less, to the point of beginning. As shown on the official map of said project on file in the office of the Utah Department of Transportation.

The above described parcel of land contains 742 square feet or 0.017 acre, more or less, of which 742 square feet or 0.017 acre, more or less, are now occupied by the existing street. Balance is 0 square feet or 0 acres, more or less.

Beginning at a point 132.00 feet N00°14′58″W along the easterly line of said Section 22 from the East Quarter corner of said Section 22 said point being the most easterly North corner of said entire tract at approximate Engineer Station 32+22.98; and running thence S89°52′54″W along the northerly line of said entire tract a distance of 33.00 feet to a point 33.00 feet perpendicularly distant easterly from the center line of said project at approximate Engineer Station 32+23.06; thence S00°14′58′E 43.57 feet, more or less, to the North line of 500 South Street as shown on the plat for Old Farm Estates, Phase 1 Planned Unit Development on file in the Uintah County Recorder's office at a point 33.00 feet perpendicularly distant easterly from the center line of said project at approximate Engineer Station 31+79.49; thence N89°45′56″E along said 500 South Street a distance of 33.00 feet, more or less, to the easterly line of said entire tract at approximate Engineer Station 31+79.48; thence N00°14′58″W along the easterly line of said entire tract a distance of 43.50 feet, more or less, to the point of beginning. As shown on the official map of said project on file in the office of the Utah Department of Transportation.

PIN No. 19359 Parcel No. 1550:218:2C Project No. F-1550(2)7

The above described parcel of land contains 1,436 square feet or 0.033 acre, more or less, of which 1,436 square feet or 0.033 acre, more or less, are now occupied by the existing street. Balance is 0 square feet or 0 acres, more or less.

Beginning at a point on the southerly line of the NE1/4 of said Section 22 located 33.00 feet S89°45′56″E along the southerly line of the NE1/4 of said Section 22 from the East Quarter corner of said Section 22 at a point 33.00 feet perpendicularly distant westerly from the center line of said project at approximate Engineer Station 30+90.99; and running thence S89°45′56″W along the southerly line of the NE1/4 of said Section 22 a distance of 5.00 feet to a point 38.00 feet perpendicularly distant westerly from the center line of said project at approximate Engineer Station 30+90.99; thence N00°14′58″W 12.98 feet to a point

PIN No. 19359 Parcel No. 1550:218:E Project No. F-1550(2)7

38.00 feet perpendicularly distant westerly from the center line of said project at approximate Engineer Station 31+03.97; thence N89°45'02"E 5.00 feet to a point 33.00 feet perpendicularly distant westerly from the center line of said project at approximate Engineer Station 31+03.97; thence S00°14'58"E 12.98 feet, more or less, to the point of beginning. As shown on the official map of said project on file in the office of the Utah Department of Transportation.

Containing 65 square feet or 0.001 acre, more or less.

| NI | ot | Δ |  |
|----|----|---|--|
| ıν | υı | · |  |

Rotate all bearings in the above description 01°05'52" counterclockwise to match highway bearings.