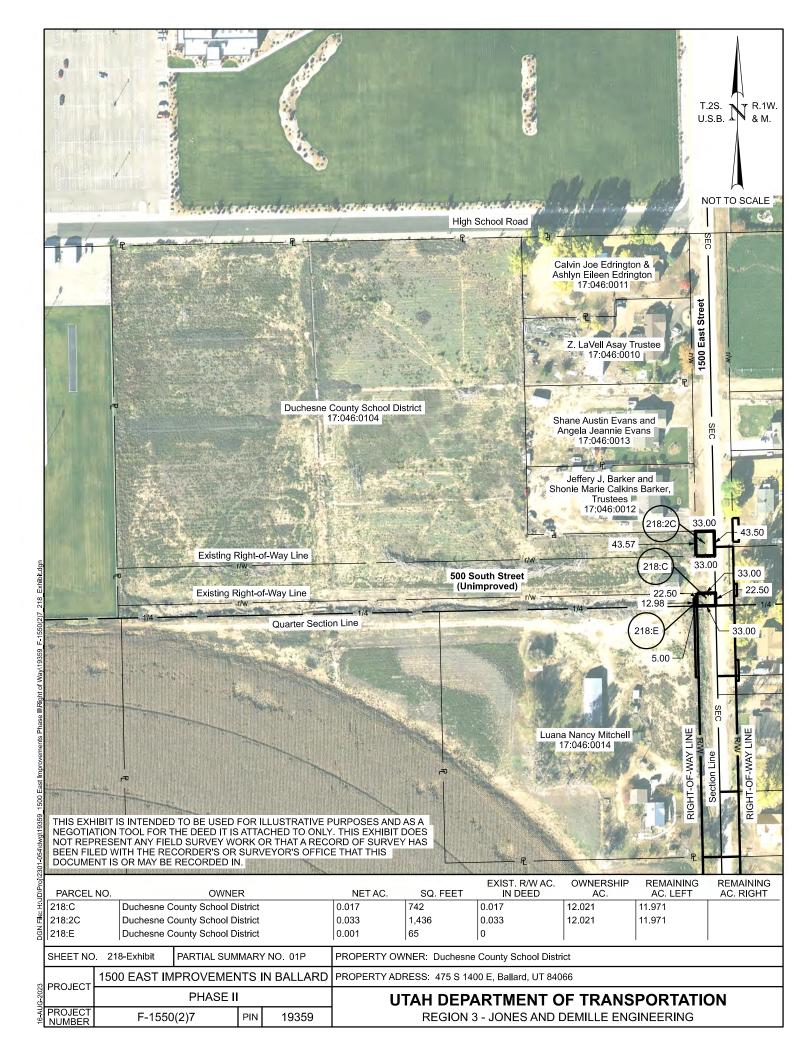

A parcel of land in fee for 1500 East Street known as Project No. F-1550(2)7, being part of an entire tract of land described in a Warranty Deed on file in the Uintah County Recorder's office as Entry Number 2021001542 within the SE1/4 NE1/4 of Section 22, T. 2 S., R. 1 W., Uintah Special Base and Meridian, in Uintah County, State of Utah, the boundaries of said parcel are described as follows:

Beginning at the East Quarter corner of said Section 22 at approximate Engineer Station 30+90.98; and running thence N00°14′58″W along the easterly line of said Section 22 a distance of 22.50 feet, more or less to the southerly line of 500 South Street as shown on the plat for Old Farm Estates, Phase 1 Planned Unit Development on file in the Uintah County Recorder's office at approximate Engineer Station 31+13.48; thence S89°45′56″W along the southerly line of said 500 South Street a distance of 33.00 feet to a point 33.00 feet perpendicularly distant westerly from the center line of said project at approximate Engineer Station 31+13.49; thence S00°14′58″E 22.50 feet, more or less, to the southerly line of said entire tract at a point 33.00 feet perpendicularly distant westerly from the center line of said project at approximate Engineer Station 30+90.99; thence N89°45′56″E along the southerly line of said entire tract a distance of 33.00 feet, more or less, to the point of beginning. As shown on the official map of said project on file in the office of the Utah Department of Transportation.

The above described parcel of land contains 742 square feet or 0.017 acre, more or less, of which 742 square feet or 0.017 acre, more or less, are now occupied by the existing street. Balance is 0 square feet or 0 acres, more or less.

Beginning at a point 132.00 feet N00°14′58″W along the easterly line of said Section 22 from the East Quarter corner of said Section 22 said point being the most easterly North corner of said entire tract at approximate Engineer Station 32+22.98; and running thence S89°52′54″W along the northerly line of said entire tract a distance of 33.00 feet to a point 33.00 feet perpendicularly distant easterly from the center line of said project at approximate Engineer Station 32+23.06; thence S00°14′58′E 43.57 feet, more or less, to the North line of 500 South Street as shown on the plat for Old Farm Estates, Phase 1 Planned Unit Development on file in the Uintah County Recorder's office at a point 33.00 feet perpendicularly distant easterly from the center line of said project at approximate Engineer Station 31+79.49; thence N89°45′56″E along said 500 South Street a distance of 33.00 feet, more or less, to the easterly line of said entire tract at approximate Engineer Station 31+79.48; thence N00°14′58″W along the easterly line of said entire tract a distance of 43.50 feet, more or less, to the point of beginning. As shown on the official map of said project on file in the office of the Utah Department of Transportation.

PIN No. 19359 Parcel No. 1550:218:2C Project No. F-1550(2)7

The above described parcel of land contains 1,436 square feet or 0.033 acre, more or less, of which 1,436 square feet or 0.033 acre, more or less, are now occupied by the existing street. Balance is 0 square feet or 0 acres, more or less.

Beginning at a point on the southerly line of the NE1/4 of said Section 22 located 33.00 feet S89°45′56″E along the southerly line of the NE1/4 of said Section 22 from the East Quarter corner of said Section 22 at a point 33.00 feet perpendicularly distant westerly from the center line of said project at approximate Engineer Station 30+90.99; and running thence S89°45′56″W along the southerly line of the NE1/4 of said Section 22 a distance of 5.00 feet to a point 38.00 feet perpendicularly distant westerly from the center line of said project at approximate Engineer Station 30+90.99; thence N00°14′58″W 12.98 feet to a point

PIN No. 19359 Parcel No. 1550:218:E Project No. F-1550(2)7

38.00 feet perpendicularly distant westerly from the center line of said project at approximate Engineer Station 31+03.97; thence N89°45'02"E 5.00 feet to a point 33.00 feet perpendicularly distant westerly from the center line of said project at approximate Engineer Station 31+03.97; thence S00°14'58"E 12.98 feet, more or less, to the point of beginning. As shown on the official map of said project on file in the office of the Utah Department of Transportation.

Containing 65 square feet or 0.001 acre, more or less.

| NI | ot | Δ |  |
|----|----|---|--|
| ıν | υı | · |  |

Rotate all bearings in the above description 01°05'52" counterclockwise to match highway bearings.