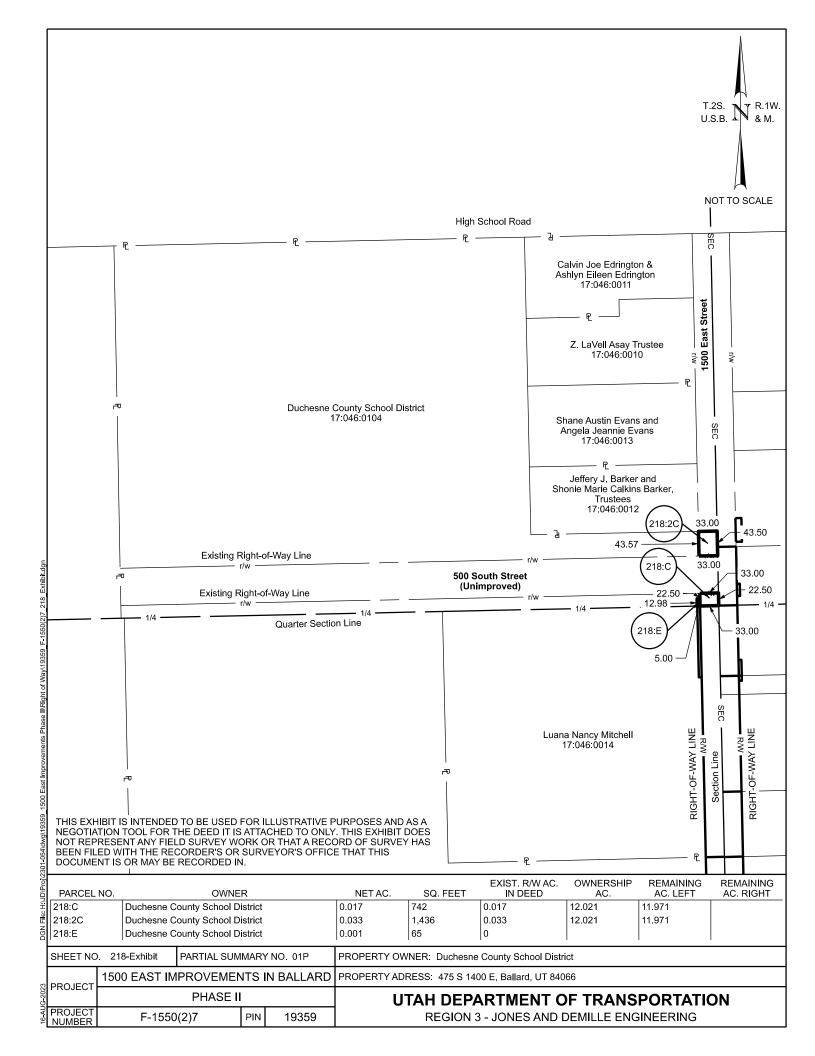

A parcel of land in fee for 1500 East Street known as Project No. F-1550(2)7, being part of an entire tract of land described in a Warranty Deed on file in the Uintah County Recorder's office as Entry Number 2021001542 within the SE1/4 NE1/4 of Section 22, T. 2 S., R. 1 W., Uintah Special Base and Meridian, in Uintah County, State of Utah, the boundaries of said parcel are described as follows:

Beginning at the East Quarter corner of said Section 22 at approximate Engineer Station 30+90.98; and running thence N00°14′58″W along the easterly line of said Section 22 a distance of 22.50 feet, more or less to the southerly line of 500 South Street as shown on the plat for Old Farm Estates, Phase 1 Planned Unit Development on file in the Uintah County Recorder's office at approximate Engineer Station 31+13.48; thence S89°45′56″W along the southerly line of said 500 South Street a distance of 33.00 feet to a point 33.00 feet perpendicularly distant westerly from the center line of said project at approximate Engineer Station 31+13.49; thence S00°14′58″E 22.50 feet, more or less, to the southerly line of said entire tract at a point 33.00 feet perpendicularly distant westerly from the center line of said project at approximate Engineer Station 30+90.99; thence N89°45′56″E along the southerly line of said entire tract a distance of 33.00 feet, more or less, to the point of beginning. As shown on the official map of said project on file in the office of the Utah Department of Transportation.

The above described parcel of land contains 742 square feet or 0.017 acre, more or less, of which 742 square feet or 0.017 acre, more or less, are now occupied by the existing street. Balance is 0 square feet or 0 acres, more or less.

Beginning at a point 132.00 feet N00°14′58″W along the easterly line of said Section 22 from the East Quarter corner of said Section 22 said point being the most easterly North corner of said entire tract at approximate Engineer Station 32+22.98; and running thence S89°52′54″W along the northerly line of said entire tract a distance of 33.00 feet to a point 33.00 feet perpendicularly distant easterly from the center line of said project at approximate Engineer Station 32+23.06; thence S00°14′58′E 43.57 feet, more or less, to the North line of 500 South Street as shown on the plat for Old Farm Estates, Phase 1 Planned Unit Development on file in the Uintah County Recorder's office at a point 33.00 feet perpendicularly distant easterly from the center line of said project at approximate Engineer Station 31+79.49; thence N89°45′56″E along said 500 South Street a distance of 33.00 feet, more or less, to the easterly line of said entire tract at approximate Engineer Station 31+79.48; thence N00°14′58″W along the easterly line of said entire tract a distance of 43.50 feet, more or less, to the point of beginning. As shown on the official map of said project on file in the office of the Utah Department of Transportation.

PIN No. 19359 Parcel No. 1550:218:2C Project No. F-1550(2)7

The above described parcel of land contains 1,436 square feet or 0.033 acre, more or less, of which 1,436 square feet or 0.033 acre, more or less, are now occupied by the existing street. Balance is 0 square feet or 0 acres, more or less.

Beginning at a point on the southerly line of the NE1/4 of said Section 22 located 33.00 feet S89°45′56″E along the southerly line of the NE1/4 of said Section 22 from the East Quarter corner of said Section 22 at a point 33.00 feet perpendicularly distant westerly from the center line of said project at approximate Engineer Station 30+90.99; and running thence S89°45′56″W along the southerly line of the NE1/4 of said Section 22 a distance of 5.00 feet to a point 38.00 feet perpendicularly distant westerly from the center line of said project at approximate Engineer Station 30+90.99; thence N00°14′58″W 12.98 feet to a point

PIN No. 19359 Parcel No. 1550:218:E Project No. F-1550(2)7

38.00 feet perpendicularly distant westerly from the center line of said project at approximate Engineer Station 31+03.97; thence N89°45'02"E 5.00 feet to a point 33.00 feet perpendicularly distant westerly from the center line of said project at approximate Engineer Station 31+03.97; thence S00°14'58"E 12.98 feet, more or less, to the point of beginning. As shown on the official map of said project on file in the office of the Utah Department of Transportation.

Containing 65 square feet or 0.001 acre, more or less.

| NI | ot | Δ |  |
|----|----|---|--|
| ıν | υı | · |  |

Rotate all bearings in the above description 01°05'52" counterclockwise to match highway bearings.