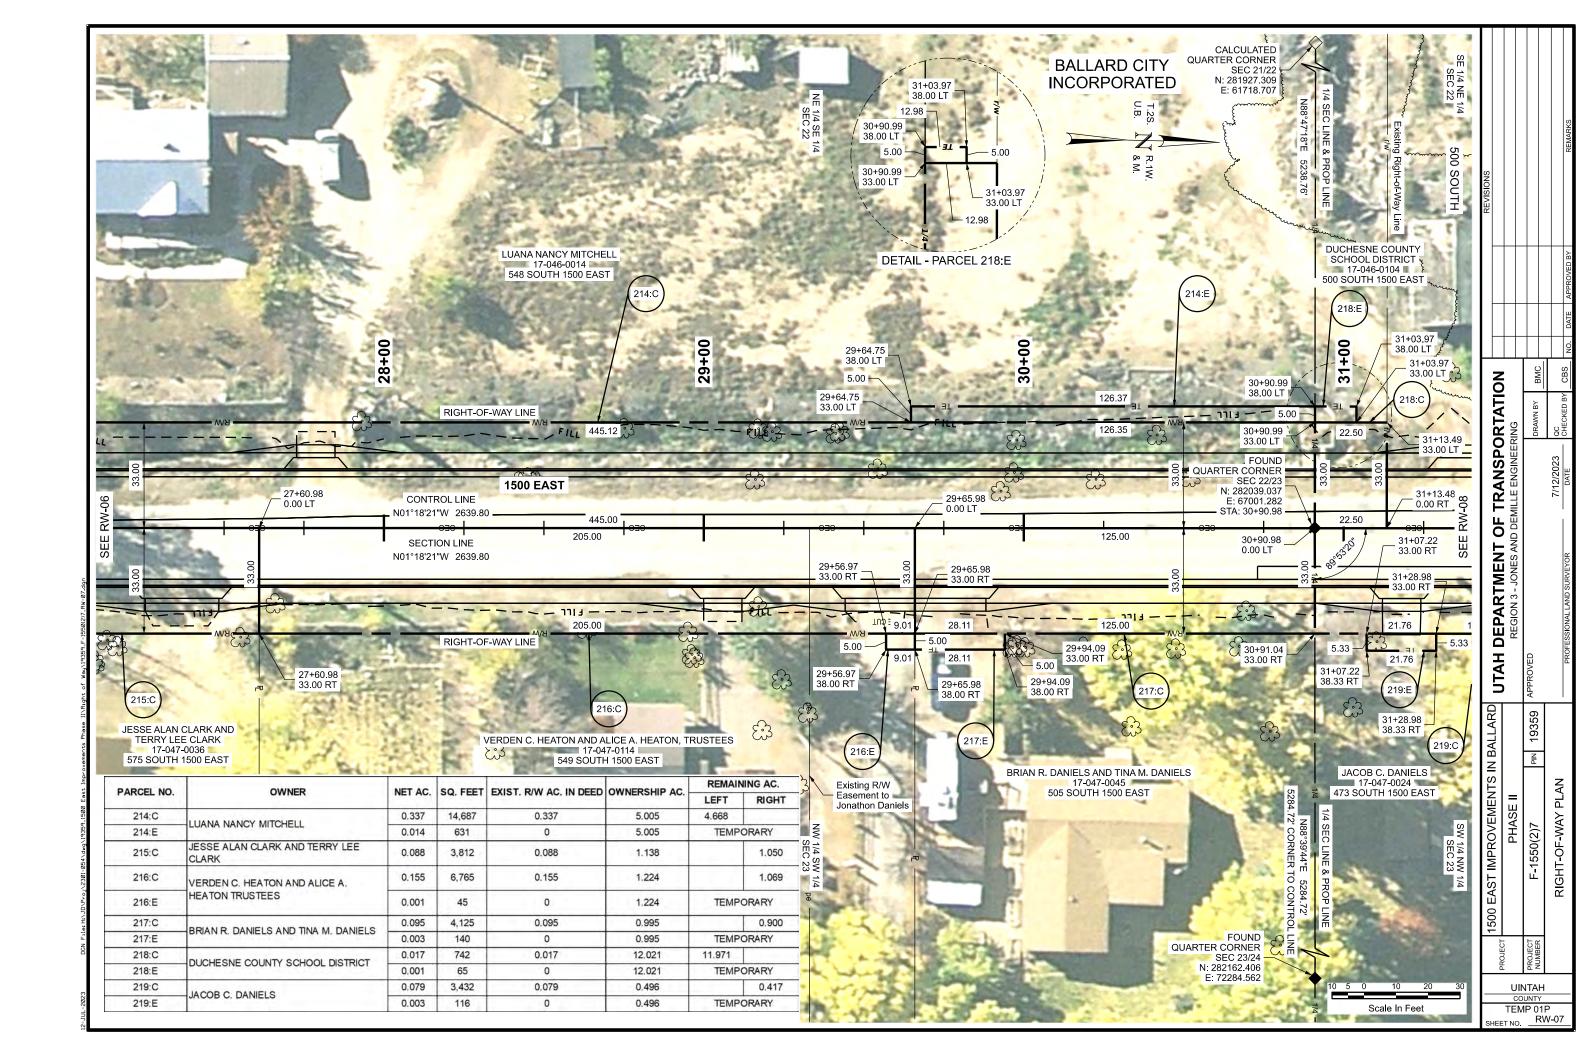

A parcel of land in fee for 1500 East Street known as Project No. F-1550(2)7, being part of an entire tract of land described in a Warranty Deed on file in the Uintah County Recorder's office as Entry Number 2021001542 within the SE1/4 NE1/4 of Section 22, T. 2 S., R. 1 W., Uintah Special Base and Meridian, in Uintah County, State of Utah, the boundaries of said parcel are described as follows:

Beginning at the East Quarter corner of said Section 22 at approximate Engineer Station 30+90.98; and running thence N00°14′58″W along the easterly line of said Section 22 a distance of 22.50 feet, more or less to the southerly line of 500 South Street as shown on the plat for Old Farm Estates, Phase 1 Planned Unit Development on file in the Uintah County Recorder's office at approximate Engineer Station 31+13.48; thence S89°45′56″W along the southerly line of said 500 South Street a distance of 33.00 feet to a point 33.00 feet perpendicularly distant westerly from the center line of said project at approximate Engineer Station 31+13.49; thence S00°14′58″E 22.50 feet, more or less, to the southerly line of said entire tract at a point 33.00 feet perpendicularly distant westerly from the center line of said project at approximate Engineer Station 30+90.99; thence N89°45′56″E along the southerly line of said entire tract a distance of 33.00 feet, more or less, to the point of beginning. As shown on the official map of said project on file in the office of the Utah Department of Transportation.

The above described parcel of land contains 742 square feet or 0.017 acre, more or less, of which 742 square feet or 0.017 acre, more or less, are now occupied by the existing street. Balance is 0 square feet or 0 acres, more or less.

Beginning at a point 132.00 feet N00°14′58″W along the easterly line of said Section 22 from the East Quarter corner of said Section 22 said point being the most easterly North corner of said entire tract at approximate Engineer Station 32+22.98; and running thence S89°52′54″W along the northerly line of said entire tract a distance of 33.00 feet to a point 33.00 feet perpendicularly distant easterly from the center line of said project at approximate Engineer Station 32+23.06; thence S00°14′58′E 43.57 feet, more or less, to the North line of 500 South Street as shown on the plat for Old Farm Estates, Phase 1 Planned Unit Development on file in the Uintah County Recorder's office at a point 33.00 feet perpendicularly distant easterly from the center line of said project at approximate Engineer Station 31+79.49; thence N89°45′56″E along said 500 South Street a distance of 33.00 feet, more or less, to the easterly line of said entire tract at approximate Engineer Station 31+79.48; thence N00°14′58″W along the easterly line of said entire tract a distance of 43.50 feet, more or less, to the point of beginning. As shown on the official map of said project on file in the office of the Utah Department of Transportation.

PIN No. 19359 Parcel No. 1550:218:2C Project No. F-1550(2)7

The above described parcel of land contains 1,436 square feet or 0.033 acre, more or less, of which 1,436 square feet or 0.033 acre, more or less, are now occupied by the existing street. Balance is 0 square feet or 0 acres, more or less.

Beginning at a point on the southerly line of the NE1/4 of said Section 22 located 33.00 feet S89°45′56″E along the southerly line of the NE1/4 of said Section 22 from the East Quarter corner of said Section 22 at a point 33.00 feet perpendicularly distant westerly from the center line of said project at approximate Engineer Station 30+90.99; and running thence S89°45′56″W along the southerly line of the NE1/4 of said Section 22 a distance of 5.00 feet to a point 38.00 feet perpendicularly distant westerly from the center line of said project at approximate Engineer Station 30+90.99; thence N00°14′58″W 12.98 feet to a point

PIN No. 19359 Parcel No. 1550:218:E Project No. F-1550(2)7

38.00 feet perpendicularly distant westerly from the center line of said project at approximate Engineer Station 31+03.97; thence N89°45'02"E 5.00 feet to a point 33.00 feet perpendicularly distant westerly from the center line of said project at approximate Engineer Station 31+03.97; thence S00°14'58"E 12.98 feet, more or less, to the point of beginning. As shown on the official map of said project on file in the office of the Utah Department of Transportation.

Containing 65 square feet or 0.001 acre, more or less.

| NI | ot | Δ |  |
|----|----|---|--|
| ıν | υı | · |  |

Rotate all bearings in the above description 01°05'52" counterclockwise to match highway bearings.