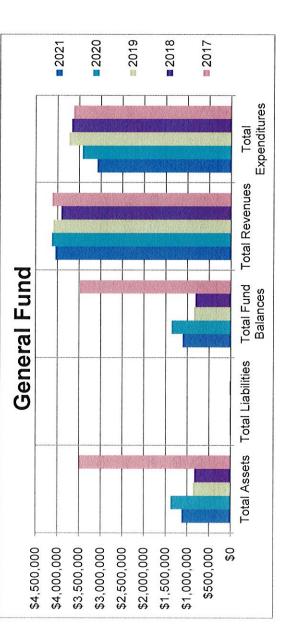

This letter is to address the requirements set forth in Arkansas Code Title 6 Education §6-13-1613–Minimum School District Size Waiver.

- (1) Shirley School District respectfully requests to petition a waiver from the average daily membership requirement of three hundred fifty (350) students. Please find attached a Resolution of the Shirley School Board of Directors dated September 26, 2022.
- (2) In Commissioner's Memo COM-23-038 dated November 2, 2022, Shirley School District was placed on the Administrative Consolidation List by the Department of Elementary and Secondary Education (DESE). This publication also set forth a 30 day timeframe in which districts could request a waiver. This request is being made prior to the 30 day limit.
- (3) The average daily membership of Shirley School District:
  - (a) 2020-21 ADM (Qtrs. 1-3): 323.36
  - (b) 2021-22 ADM (Qtrs 1-3): 330.08
  - (c) 2021-22 ADM (Qtr 4): 317.63
  - (d) Attendance as of November 7, 2022: 327
- (4) As of June 30, 2022, Shirley School District was not in probationary status for any violation of the Standards of Accreditation of Arkansas Public School and School Districts. Please find attached Shirley School District 2021-22 Accreditation Report.
- (5) Please find attached a copy of:
  - (a) Shirley School District Board Resolution
  - (b) July 27, 2022 State Aid Notice
  - (c) 2021-22 Accreditation Report
  - (d) Level 1 Budget
  - (e) Budget Summary
  - (f) Fiscal Audits
    - (i) May 28, 2021