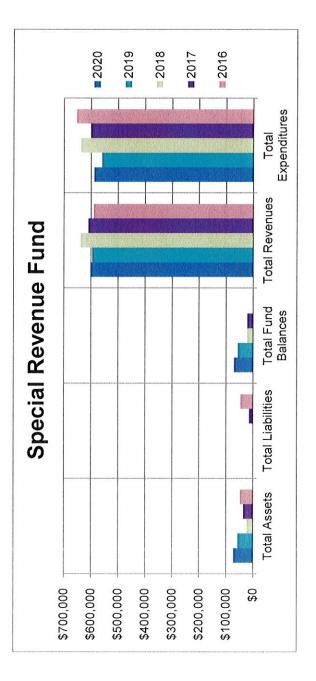

County: VAN BUREN State Aid Notice 2022-2023 Preliminary Refer to corresponding Commissioner's Memo for additional information.

|          |                                       |                                      | 40. Spe                        | 39. Isola          | 38. Bon                              | 37. Prof                               | 36. ESA                             |                                      | 34. ESA      | 33. ESA                                                  | 32. Eng                               | 31. Alte                                       | 30. Edu                                             | 29. 98%                                                | 28. Stat                                 |      |                             |         |                              |                                                    | 12. 202                                            | 11. 202                      | 10. 202                                      | 9. 202                         | 8. 202                                                | 7. 202                                  | •                                      | 5. 98%                               | -                       |                                                  | 2. 202                                        | 1. 2021                     |      | District: SHIRLEY |
|----------|---------------------------------------|--------------------------------------|--------------------------------|--------------------|--------------------------------------|----------------------------------------|-------------------------------------|--------------------------------------|--------------|----------------------------------------------------------|---------------------------------------|------------------------------------------------|-----------------------------------------------------|--------------------------------------------------------|------------------------------------------|------|-----------------------------|---------|------------------------------|----------------------------------------------------|----------------------------------------------------|------------------------------|----------------------------------------------|--------------------------------|-------------------------------------------------------|-----------------------------------------|----------------------------------------|--------------------------------------|-------------------------|--------------------------------------------------|-----------------------------------------------|-----------------------------|------|-------------------|
|          | Special Needs Isolated Transportation | Special Needs Small District Funding | Special Needs Isolated Funding | Isolated Funding   | Bonded Debt Assistance (\$18.03) - R | Professional Development (\$37.50) - R | ESA Growth Funding <sup>4</sup> - R | ESA Funding Withholding <sup>4</sup> | ESA Rate - R | ESA Funding <sup>4</sup> (\$538 / \$1,076 / \$1,613) - R | English Language Learners (\$366) - R | Alternative Learning Environment (\$4,890) - R | Educational Excellence Trust Funds <sup>3</sup> - R | 98% of URT X Assessment less Net Revenues <sup>2</sup> | State Foundation Funding Aid (\$7,413)   |      | Funding Category            |         | 2022-23 ADM (Qtr. 3) for SGF | 2022-23 ADM (Qtr. 2) for SGF                       | 2022-23 ADM (Qtr. 1) for SGF                       | 2021-22 ADM (Qtr. 4) for SGF | 2021-22 ADM (Qtrs. 1-3 Avg.)                 | 2020-21 ADM (Qtrs. 1-3 Avg.)   | 2022 Calendar Year Calc. Misc. Funds <sup>1</sup> - R | 2021 Calendar Year Calc. Misc. Funds¹-R | Net Revenues                           | 98% of URT X Assessment              | 2021 Total Assessment   | 2021 Utility Assessment                          | 2021 Personal Assessment                      | 21 Real Assessment          |      | SHIRLEY           |
| 4        | ક્ક                                   | ક્ક                                  | ↔                              | ↔                  | S                                    | €9                                     | ↔                                   | ↔                                    | ↔            | ↔                                                        | ↔                                     | ↔                                              | ↔                                                   | €9                                                     | s                                        |      |                             |         |                              |                                                    |                                                    |                              |                                              |                                | ↔                                                     | ↔                                       | ↔                                      | ↔                                    | ↔                       | ↔                                                | ↔                                             | ↔                           |      |                   |
|          |                                       |                                      |                                |                    | 0.00                                 | 12,378.00                              | 0.00                                |                                      | 1,076.00     | 302,356.00                                               |                                       | 12,702.00                                      | 198,279.00                                          |                                                        | 482,754.00                               |      | Amount                      | FUN     |                              |                                                    |                                                    | 317.63                       | 330.08                                       | 323.36                         |                                                       | 3,539                                   |                                        | 1,960,589.62                         | 80,024,066              | 4,046,795                                        | 14,470,145                                    | 61,507,126                  | D,   | July 2            |
|          |                                       |                                      |                                |                    |                                      |                                        |                                     |                                      |              | 6-2                                                      |                                       |                                                |                                                     |                                                        | 6-20-23                                  |      | S                           | FUNDING |                              | 27.                                                | 26.                                                | 25.                          | 24.                                          | 23.                            | 22.                                                   | 21.                                     | 20.                                    | 19.                                  | 18.                     | 17.                                              | 16.                                           | 15.                         | DATA | July 27, 2022     |
| 0-20-004 | 6-20-604 (h)                          | 6-20-604 (f)                         | 6-20-604 (c), (d) & (e)        | 6-20-601, 6-20-603 | 6-20-2503                            | 6-20-2303, 6-20-2305                   | 6-20-2305                           | 6-20-2305                            | 6-20-2305    | 6-20-2303, 6-20-2305, Act 217                            | 6-20-2303, 6-20-2305                  | 6-20-2303, 6-20-2305                           | 6-5-301 et seq.                                     | 6-20-2303, 6-20-2305                                   | 6-20-2303, 6-20-2305, 6-20-2308, Act 111 |      | Statutory Code/Acts of 2022 |         | ,                            | District Total Millage Rate in effect as of 1/1/22 | District Total Millage Rate in effect as of 1/1/21 | District Square Miles        | Isolated Funding Amount Per Student 6-20-603 | PY ADM of Isolated School Area | State Wealth Index for Bonded Debt Assistance         | Adjusted 1/1/05 Scheduled Debt Payment  | PY ESA Students (NSL Free and Reduced) | CY English Language Learner Students | PY ALE FTEs (Qtrs. 1-4) | Initial Per-Student State Foundation Funding Aid | Initial Per-Student Foundation Funding Amount | Initial Per-Student Revenue |      |                   |
|          | Yes                                   | No                                   | Yes                            | Yes                | Yes                                  | Yes                                    | Yes                                 |                                      | Yes          | Yes                                                      | Yes                                   | Yes                                            | Yes                                                 | No                                                     | No                                       |      | Restricted                  |         |                              | as of 1/1/22                                       | as of 1/1/21                                       |                              | nt 6-20-603                                  |                                | t Assistance                                          | ayment                                  | educed)                                | lents                                |                         | Funding Aid                                      | ling Amount                                   |                             |      |                   |
|          | 32248                                 | 32249                                | 31500                          | 31500              | 32915                                | 32256                                  | 32381                               |                                      | 32381        | 32381                                                    | 32371                                 | 32370                                          |                                                     | 31103                                                  | 31101                                    | Code | Revenue                     |         |                              |                                                    |                                                    |                              | €                                            |                                |                                                       | €9                                      |                                        |                                      |                         | €9                                               | €9                                            | ↔                           |      |                   |
|          | 2228                                  | 2920                                 | 2212                           | 2212               | 2001                                 | 2223                                   | 2281                                |                                      | 2281         | 2281                                                     | 2276                                  | 2275                                           |                                                     | 2001                                                   | 2001                                     | Code | Fund/SOF                    |         |                              | 35.50                                              | 35.50                                              | 93.40                        | 0                                            |                                | 0.00000                                               | 0.00                                    | 281                                    |                                      | 2.597610                | 1,462.54                                         | 7,413.00                                      | 5,950.46                    |      |                   |