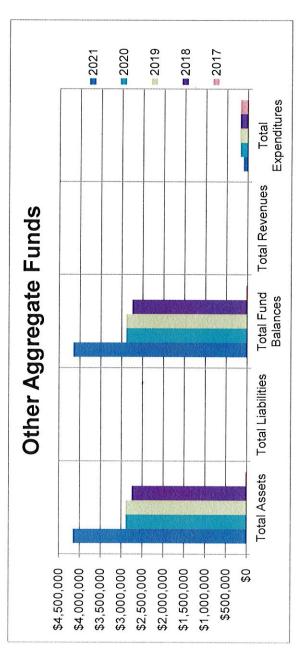

(Uses)

Total Expenditures



SHIRLEY SCHOOL DISTRICT NO. 3
VAN BUREN COUNTY, ARKANSAS
SCHEDULE OF SELECTED INFORMATION FOR THE LAST FIVE YEARS - REGULATORY BASIS
FOR THE YEAR ENDED JUNE 30, 2021

(Unaudited)

| Total Assets Total Liabilities Total Fund Balances Total Revenues | <i></i> | 4,160,134 | ω | 2,892,382          | ₩ | 2019 \$ 2,892,382 2,892,382 11,906 | ω | 2,749,042         | ω | 34,042  |
|-------------------------------------------------------------------|---------|-----------|---|--------------------|---|------------------------------------|---|-------------------|---|---------|
| Total Expenditures<br>Total Other Financing Sources (Uses)        |         | 110,319   |   | 185,685<br>185,685 |   | 199,154<br>330,588                 |   | 188,810 2,903,810 |   | 185,007 |



# **Shirley School District No. 3**

Van Buren County, Arkansas

# Regulatory Basis Financial Statements And Other Reports

June 30, 2020



# SHIRLEY SCHOOL DISTRICT NO. 3 VAN BUREN COUNTY, ARKANSAS TABLE OF CONTENTS JUNE 30, 2020

Independent Auditor's Report

Report on Internal Control Over Financial Reporting and on Compliance and Other Matters Based on an Audit of Financial Statements Performed in Accordance with Government Auditing Standards

# REGULATORY BASIS FINANCIAL STATEMENTS

|                                                                                                                                                                                  | <u>Exhibit</u>  |
|--------------------------------------------------------------------------------------------------------