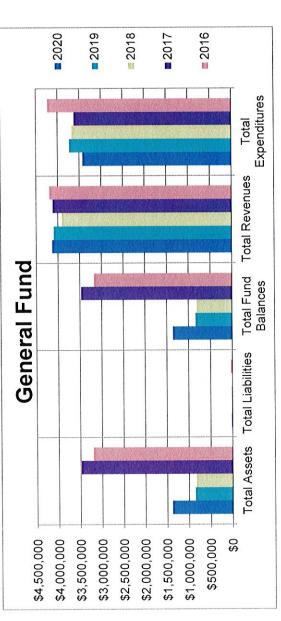

This letter is to address the requirements set forth in Arkansas Code Title 6 Education §6-13-1613–Minimum School District Size Waiver.

- (1) Shirley School District respectfully requests to petition a waiver from the average daily membership requirement of three hundred fifty (350) students. Please find attached a Resolution of the Shirley School Board of Directors dated September 26, 2022.
- (2) In Commissioner's Memo COM-23-038 dated November 2, 2022, Shirley School District was placed on the Administrative Consolidation List by the Department of Elementary and Secondary Education (DESE). This publication also set forth a 30 day timeframe in which districts could request a waiver. This request is being made prior to the 30 day limit.
- (3) The average daily membership of Shirley School District:
  - (a) 2020-21 ADM (Qtrs. 1-3): 323.36
  - (b) 2021-22 ADM (Qtrs 1-3): 330.08
  - (c) 2021-22 ADM (Qtr 4): 317.63
  - (d) Attendance as of November 7, 2022: 327
- (4) As of June 30, 2022, Shirley School District was not in probationary status for any violation of the Standards of Accreditation of Arkansas Public School and School Districts. Please find attached Shirley School District 2021-22 Accreditation Report.
- (5) Please find attached a copy of:
  - (a) Shirley School District Board Resolution
  - (b) July 27, 2022 State Aid Notice
  - (c) 2021-22 Accreditation Report
  - (d) Level 1 Budget
  - (e) Budget Summary
  - (f) Fiscal Audits
    - (i) May 28, 2021