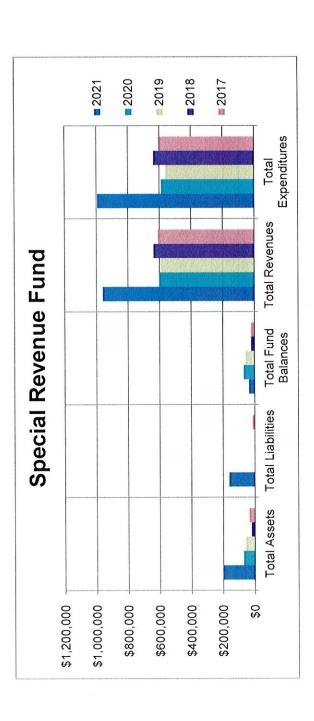

) |   | (185,685) |         | (330,588)           |   | (2,903,810) |   | (194,239) |
|                                      |   |             |   |           |         |                     |   |             |   |           |



SHIRLEY SCHOOL DISTRICT NO. 3
VAN BUREN COUNTY, ARKANSAS
SCHEDULE OF SELECTED INFORMATION FOR THE LAST FIVE YEARS - REGULATORY BASIS
FOR THE YEAR ENDED JUNE 30, 2021
(Unaudited)

36,126 21,559 609,433 14,567 2017 638,610 22,238 256 21,982 2018 Year Ended June 30, 57,729 57,712 595,541 17 2019 70,889 601,922 72,865 1,976 2020 S 163,050 36,385 959,971 199,435 2021 Total Fund Balances Special Revenue Fund Total Revenues Total Liabilities Total Assets

9,232

(554)

598,587

637,633

559,811

588,745

994,475

Total Other Financing Sources (Uses)

Total Expenditures



SHIRLEY SCHOOL DISTRICT NO. 3
VAN BUREN COUNTY, ARKANSAS
SCHEDULE OF SELECTED INFORMATION FOR THE LAST FIVE YEARS - REGULATORY BASIS
FOR THE YEAR ENDED JUNE 30, 2021

(Unaudited)

| Total Assets Total Liabilities Total Fund Balances Total Revenues | <i></i> | 4,160,134 | ω | 2,892,382          | ₩ | 2019 \$ 2,892,382 2,892,382 11,906 | ω | 2,749,042         | ω | 34,042  |
|-------------------------------------------------------------------|---------|-----------|---|--------------------|---|------------------------------------|---|-------------------|---|---------|
| Total Expenditures<br>Total Other Financing Sources (Uses)        |         | 110,319   |   | 185,685<br>185,685 |   | 199,154<br>330,588                 |   | 188,810 2,903,810 |   | 185,007 |



# **Shirley School District