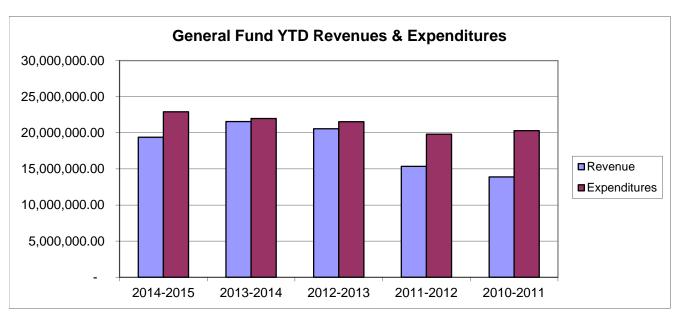

GENERAL FUND YTD Revenue Expenditures **2014-2015** 19,392,785.00 22,918,256.00 **2013-2014** 21,545,989.00 21,979,109.00 **2012-2013** 20,566,969.00 21,533,904.00 **2011-2012** 15,344,788.00 19,801,965.00

**2010-2011** 13,895,945.72 20,287,654.26