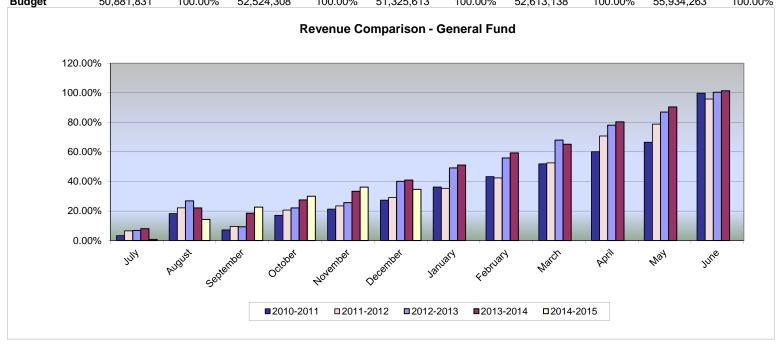

### REVENUE COMPARISON GENERAL FUND

|           | 2010-2011       |                | 2011-2012    |                | 2012-2013       |                | 2013-2014       |                | 2014-2015       |                |
|-----------|-----------------|----------------|--------------|----------------|-----------------|----------------|-----------------|----------------|-----------------|----------------|
|           | \$ Year to Date | % of<br>Budget | Year to Date | % of<br>Budget | \$ Year to Date | % of<br>Budget | \$ Year to Date | % of<br>Budget | \$ Year to Date | % of<br>Budget |
| July      | 1,698,278       | 3.34%          | 3,434,701    | 6.54%          | 3,472,029       | 6.76%          | 4,221,393       | 8.02%          | 414,909         | 0.74%          |
| August    | 9,300,918       | 18.28%         | 11,601,558   | 22.09%         | 13,789,205      | 26.87%         | 11,610,984      | 22.07%         | 8,003,402       | 14.31%         |
| September | 3,638,318       | 7.15%          | 5,052,957    | 9.62%          | 4,795,241       | 9.34%          | 9,759,472       | 18.55%         | 12,646,703      | 22.61%         |
| October   | 8,681,891       | 17.06%         | 10,825,969   | 20.61%         | 11,346,288      | 22.11%         | 14,488,422      | 27.54%         | 16,761,748      | 29.97%         |
| November  | 10,799,026      | 21.22%         | 12,290,622   | 23.40%         | 13,141,330      | 25.60%         | 17,517,106      | 33.29%         | 20,207,904      | 36.13%         |
| December  | 13,895,946      | 27.31%         | 15,344,788   | 29.21%         | 20,566,970      | 40.07%         | 21,545,989      | 40.95%         | 19,392,785      | 34.67%         |
| January   | 18,412,037      | 36.19%         | 18,558,690   | 35.33%         | 25,217,054      | 49.13%         | 26,888,899      | 51.11%         |                 |                |
| February  | 22,019,421      | 43.28%         | 22,254,991   | 42.37%         | 28,651,299      | 55.82%         | 31,199,046      | 59.30%         |                 |                |
| March     | 26,423,562      | 51.93%         | 27,601,736   | 52.55%         | 34,891,635      | 67.98%         | 34,312,320      | 65.22%         |                 |                |
| April     | 30,597,922      | 60.14%         | 37,137,016   | 70.70%         | 40,045,265      | 78.02%         | 42,289,446      | 80.38%         |                 |                |
| May       | 33,823,046      | 66.47%         | 41,371,496   | 78.77%         | 44,597,304      | 86.89%         | 47,573,725      | 90.42%         |                 |                |
| June      | 50,748,728      | 99.74%         | 50,273,468   | 95.71%         | 51,527,597      | 100.39%        | 53,291,827      | 101.29%        |                 |                |
| Budget    | 50,881,831      | 100.00%        | 52,524,308   | 100.00%        | 51,325,613      | 100.00%        | 52,613,138      | 100.00%        | 55,934,263      | 100.00%        |