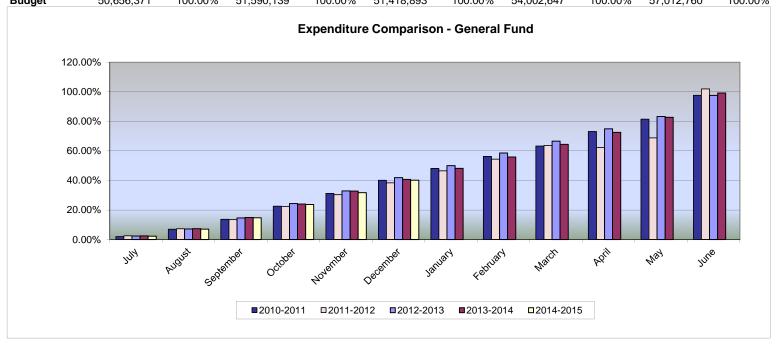

## EXPENDITURE COMPARISON GENERAL FUND

|           | 2010-2011          |                | 2011-2012          |                | 2012-2013          |                | 2013-2014          |                | 2014-2015          |                |
|-----------|--------------------|----------------|--------------------|----------------|--------------------|----------------|--------------------|----------------|--------------------|----------------|
|           | \$ Year to<br>Date | % of<br>Budget |
| July      | 1,032,211          | 2.04%          | 1,282,151          | 2.49%          | 1,229,078          | 2.39%          | 1,329,166          | 2.46%          | 1,283,641          | 2.25%          |
| August    | 3,521,070          | 6.95%          | 3,736,653          | 7.24%          | 3,666,621          | 7.13%          | 3,941,987          | 7.30%          | 4,003,072          | 7.02%          |
| September | 6,917,587          | 13.66%         | 6,941,816          | 13.46%         | 7,535,966          | 14.66%         | 8,068,108          | 14.94%         | 8,406,172          | 14.74%         |
| October   | 11,419,760         | 22.54%         | 11,555,534         | 22.40%         | 12,502,266         | 24.31%         | 12,990,621         | 24.06%         | 13,487,938         | 23.66%         |
| November  | 15,797,024         | 31.18%         | 15,634,746         | 30.31%         | 16,931,975         | 32.93%         | 17,717,054         | 32.81%         | 18,100,116         | 31.75%         |
| December  | 20,287,654         | 40.05%         | 19,801,965         | 38.38%         | 21,533,904         | 41.88%         | 21,979,109         | 40.70%         | 22,918,256         | 40.20%         |
| January   | 24,354,653         | 48.08%         | 23,994,579         | 46.51%         | 25,690,708         | 49.96%         | 26,042,076         | 48.22%         |                    |                |
| February  | 28,460,961         | 56.18%         | 28,063,731         | 54.40%         | 30,089,660         | 58.52%         | 30,161,632         | 55.85%         |                    |                |
| March     | 32,030,064         | 63.23%         | 32,890,312         | 63.75%         | 34,212,469         | 66.54%         | 34,756,287         | 64.36%         |                    |                |
| April     | 37,047,492         | 73.13%         | 32,154,562         | 62.33%         | 38,521,521         | 74.92%         | 39,146,752         | 72.49%         |                    |                |
| May       | 41,270,232         | 81.47%         | 35,506,658         | 68.82%         | 42,807,716         | 83.25%         | 44,667,953         | 82.71%         |                    |                |
| June      | 49,459,315         | 97.64%         | 52,610,046         | 101.98%        | 50,181,039         | 97.59%         | 53,563,513         | 99.19%         |                    |                |
| Budget    | 50,656,371         | 100.00%        | 51,590,139         | 100.00%        | 51,418,893         | 100.00%        | 54,002,647         | 100.00%        | 57,012,760         | 100.00%        |