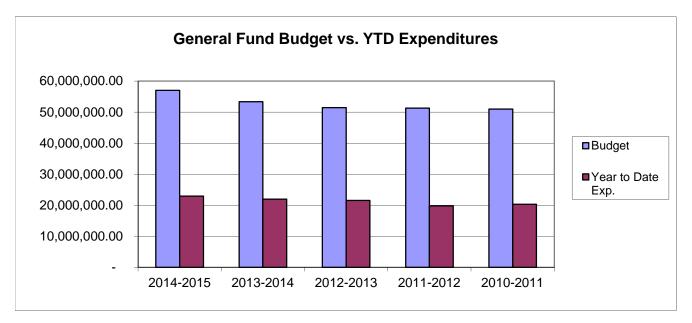

# ISD 877 BUFFALO-HANOVER-MONTROSE DEC 31ST FINANCIAL REPORT

YEAR TO DATE COMPARISON

GENERAL FUND EXPENDITURES Budget Year to Date Exp.

2014-20152013-20142012-20132011-20122010-201157,012,760.0053,322,773.0051,418,893.0051,267,767.0050,956,371.0022,918,256.0021,979,109.0021,533,904.0019,801,965.0020,287,654.26