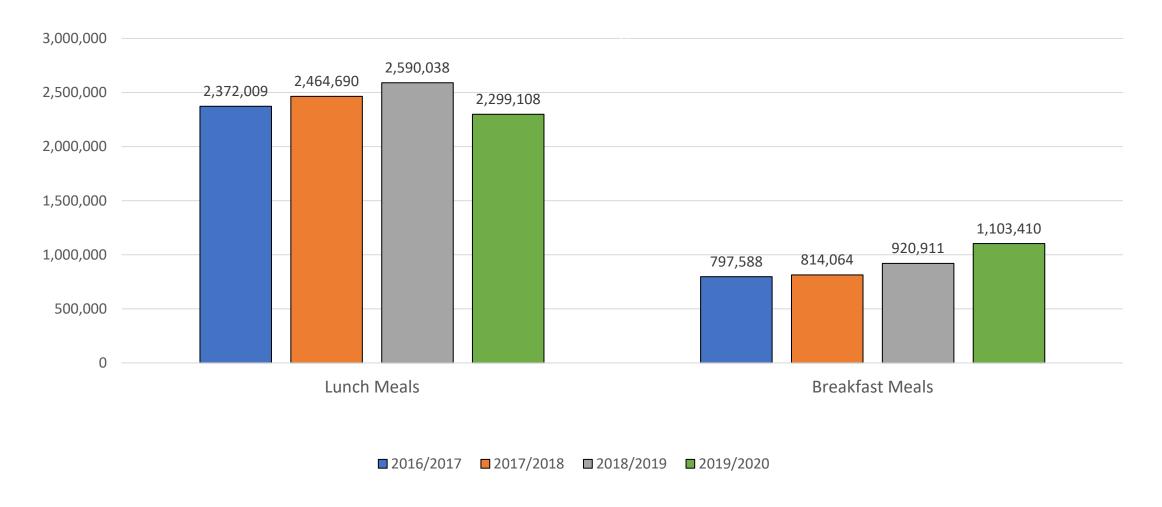

# Child Nutrition

Operating with approval from Denton ISD, Texas Department of Agriculture, United States Department of Agriculture



# First ever Convocation Calhoun MS August 2019



# Recognitions

## Gonzalez School for Young Children & Prek Meals





# PreK Meals









# Theme Days

# Farm Fresh Friday's & State Fair Day









# Holiday Meal Tradition





Taste Testing at Strickland MS



# Manager training

# On-Going Development



- Strengths Finder Assessment
- Marigold Training
- True Colors
- Orange Frog
- Crucial Conversations

### WIC Dietetic Interns





Partnering till the end.

# The Business of Child Nutrition



# Daily Meal Counts

#### Average Breakfast & Lunch



2019/2020 126 days of service

### Total Meals Served



## CN Pre-COVID

|              | <b>Budget 2019-2020</b> | February YTD | Projected March<br>April and May<br>Results | Projected Total |
|--------------|-------------------------|--------------|---------------------------------------------|-----------------|
| Revenue      | \$13,584,586            | \$8,992,839  | \$4,822,000                                 | \$13,814,839    |
| Expenditure  | \$13,584,586            | \$8,724,963  | \$4,424,037                                 | \$13,149,000    |
| R-E          | 0                       | \$267,875    | \$397,963                                   | \$665,838       |
| Fund Balance | \$3,844,896             | \$4,112,771  | \$4,510,734                                 |                 |

#### **Revenue Categories**



# CN COVID Impact