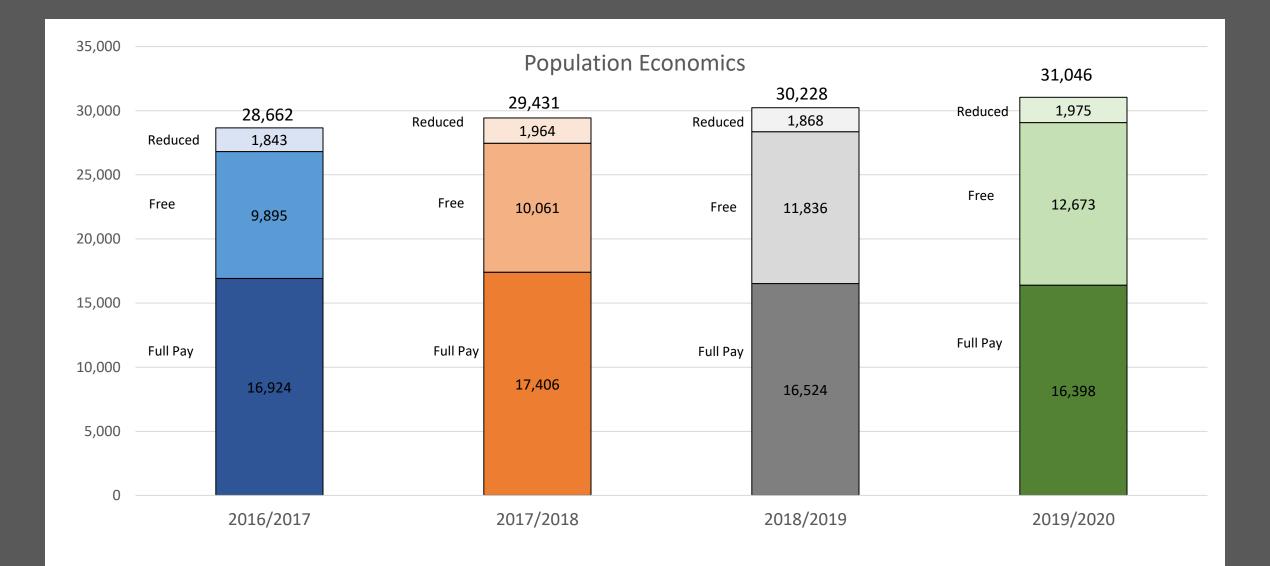

# Child Nutrition

Operating with approval from Denton ISD, Texas Department of Agriculture, United States Department of Agriculture



# First ever Convocation Calhoun MS August 2019



# Recognitions

## Gonzalez School for Young Children & Prek Meals





# PreK Meals









# Theme Days

# Farm Fresh Friday's & State Fair Day









# Holiday Meal Tradition





Taste Testing at Strickland MS



# Manager training

# On-Going Development



- Strengths Finder Assessment
- Marigold Training
- True Colors
- Orange Frog
- Crucial Conversations

### WIC Dietetic Interns





Partnering till the end.

# The Business of Child Nutrition



# Daily Meal Counts

#### Average Breakfast & Lunch



2019/2020 126 days of service

### Total Meals Served



## CN Pre-COVID

|              | <b>Budget 2019-2020</b> | February YTD | Projected March<br>April and May<br>Results | Projected Total |
|--------------|-------------------------|--------------|---------------------------------------------|-----------------|
| Revenue      | \$13,584,586            | \$8,992,839  | \$4,822,000                                 | \$13,814,839    |
| Expenditure  | \$13,584,586            | \$8,724,963  | \$4,424,037                                 | \$13,149,000    |
| R-E          | 0                       | \$267,875    | \$397,963                                   | \$665,838       |
| Fund Balance | \$3,844,896             | \$4,112,771  | \