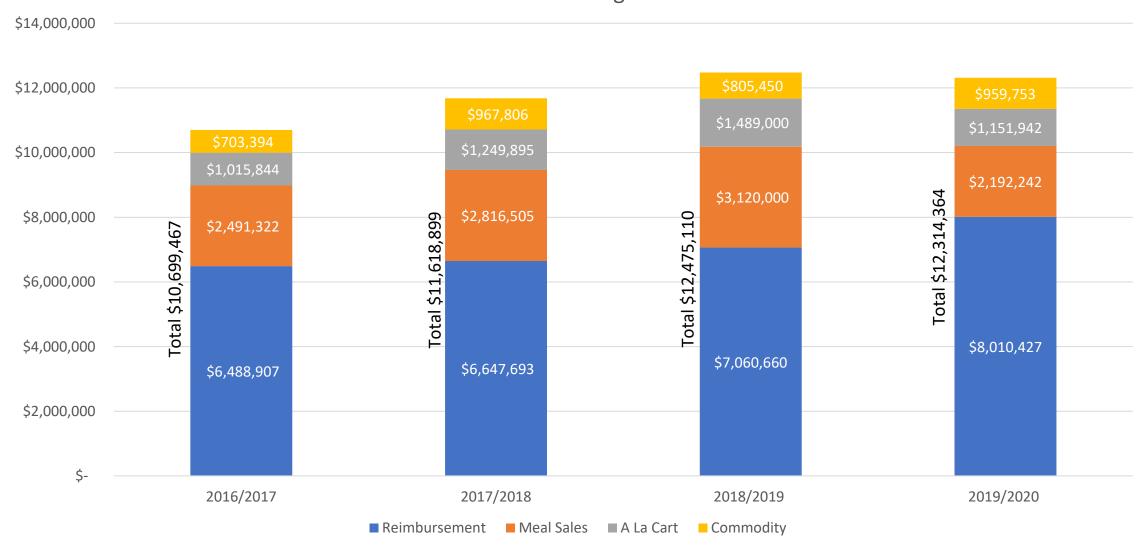

#### **Revenue Categories**

# CN COVID Impact

|              | Budget       | February<br>YTD | March       | April       | May         | Commodities | Total        |
|--------------|--------------|-----------------|-------------|-------------|-------------|-------------|--------------|
| Revenue      | \$13,584,586 | \$8,992,839     | \$621,241   | \$890,531   | \$850,900   | \$959,753   | \$12,314,364 |
| Expenditure  | \$13,584,586 | \$8,724,963     | \$841,802   | \$1,081,773 | \$1,099,234 | \$959,753   | \$12,433,291 |
| R-E          | 0            | \$267,875       | (\$220,561) | (\$191,242) | (\$248,334) |             | (\$392,262)  |
| Fund Balance | \$3,844,896  | \$4,112,771     | \$3,892,210 | \$3,700,968 | \$3,452,712 |             |              |