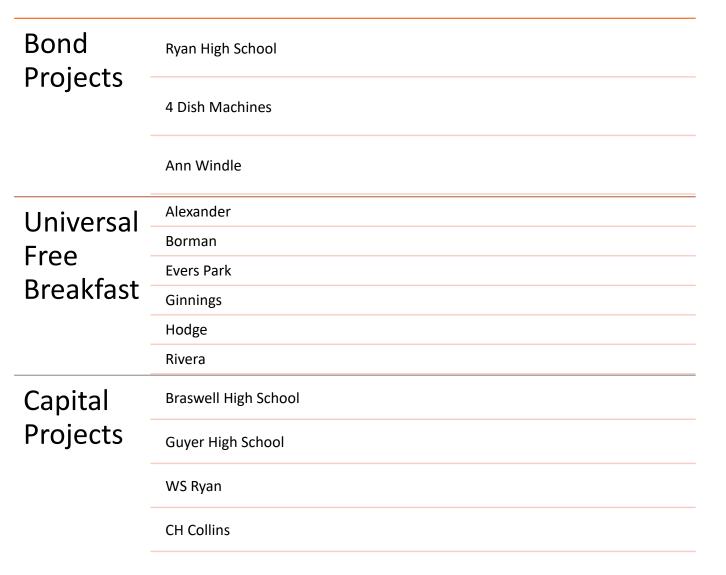

|

#### **Revenue Categories**



# CN COVID Impact

|              | Budget       | February<br>YTD | March       | April       | May         | Commodities | Total        |
|--------------|--------------|-----------------|-------------|-------------|-------------|-------------|--------------|
| Revenue      | \$13,584,586 | \$8,992,839     | \$621,241   | \$890,531   | \$850,900   | \$959,753   | \$12,314,364 |
| Expenditure  | \$13,584,586 | \$8,724,963     | \$841,802   | \$1,081,773 | \$1,099,234 | \$959,753   | \$12,433,291 |
| R-E          | 0            | \$267,875       | (\$220,561) | (\$191,242) | (\$248,334) |             | (\$392,262)  |
| Fund Balance | \$3,844,896  | \$4,112,771     | \$3,892,210 | \$3,700,968 | \$3,452,712 |             |              |

## Projects