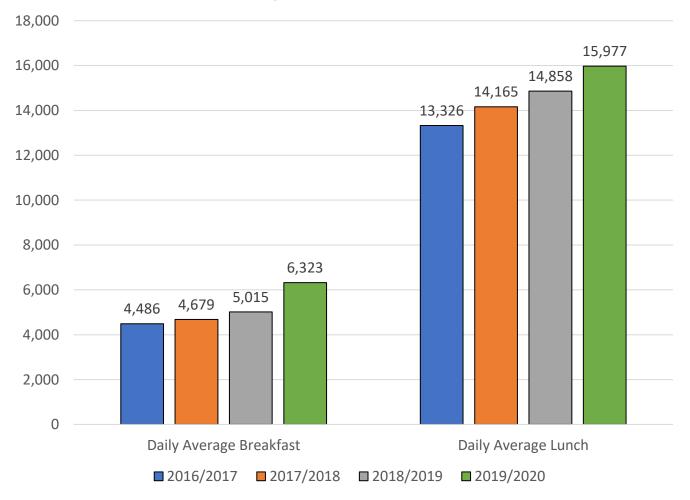

# Daily Meal Counts

#### Average Breakfast & Lunch

2019/2020 126 days of service