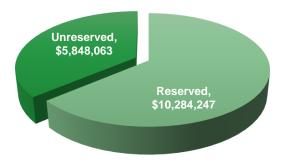

VOCABLE TRUST  | 2,899,306.19          | 2,899,306.19          |              |
| US BANK - ROOSEVELT ADDITION | 3,794,111.54          | 3,794,111.54          |              |
| FIRST UNITED BANK CD         | 150,000.00            | 150,000.00            |              |
| PREMIER BANK CD              | 150,000.00            | 150,000.00            |              |
| RELIANCE BANK CD             | 150,000.00            | 150,000.00            |              |
| STATE BANK OF FARIBAULT CD   | 150,000.00            | 150,000.00            |              |
| PETTY CASH                   | 2,810.00              | 2,810.00              |              |
| TOTAL CASH AND INVESTMENTS   | \$ 21,747,369.60      | \$ 16,132,310.44      | \$ 10,903.45 |

## **LIQUIDITY**



## **ASSET RESERVATIONS**