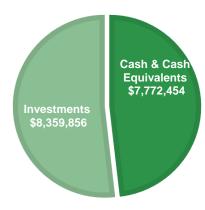

## **FARIBAULT PUBLIC SCHOOLS**

Investment Balances as of July 31, 2021

|                              | <b>Ending Balance</b> | <b>Ending Balance</b> | Interest/Div |
|------------------------------|-----------------------|-----------------------|--------------|
|                              | 6/30/2021             | 7/31/2021             | Earned       |
| CCF - MAIN CHECKING          | 1,468,606.94          | 1,611,001.70          | _            |
| CCF -SAVINGS                 | 3,007,638.73          | 3,007,638.73          | 95.59        |
| Ameritrade 2019A - CIF F6    | 442,181.22            | 452,773.61            | 10,628.80    |
| MSDLAF+LIQUID MONEY MARKET   | 53,914.06             | 17,833.36             | 0.35         |
| MSDLAF+ MAX MONEY MARKET     | 9,478,800.92          | 3,133,170.18          | 178.29       |
| MN TRUST                     | -                     | 613,665.13            |              |
| US BANK - IRREVOCABLE TRUST  | 2,899,306.19          | 2,899,306.19          |              |
| US BANK - ROOSEVELT ADDITION | 3,794,111.54          | 3,794,111.54          |              |
| FIRST UNITED BANK CD         | 150,000.00            | 150,000.00            |              |
| PREMIER BANK CD              | 150,000.00            | 150,000.00            |              |
| RELIANCE BANK CD             | 150,000.00            | 150,000.00            |              |
| STATE BANK OF FARIBAULT CD   | 150,000.00            | 150,000.00            |              |
| PETTY CASH                   | 2,810.00              | 2,810.00              |              |
| TOTAL CASH AND INVESTMENTS   | \$ 21,747,369.60      | \$ 16,132,310.44      | \$ 10,903.45 |

## **LIQUIDITY**