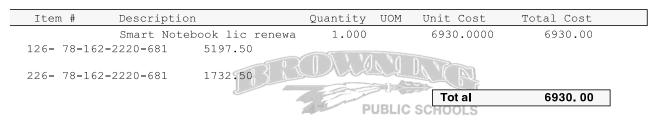

### Notes

Requisition #:28228 Approved by: WAYNE, STACY, BOARD

## PURCHASE ORDER

| PO | #: |  |
|----|----|--|
|    |    |  |

25006

Page: 1 Date Issued 10/23/17

Ship To: BROWNING SCHOOLS TRANSPORTATIO 102 EAST BOUNDARY STREET BROWNING, MT. 59417 406-338-5952 Ship Via