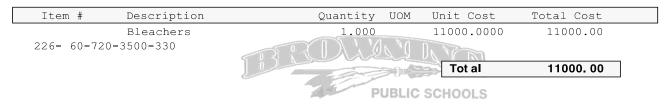

Notes

Requisition #:28185

Approved by: WAYNE, STACY, BOARD

# PURCHASE ORDER

PO #: Page:

25005 1

Date Issued 10/23/17

Ship To:

BROWNING SCHOOLS TRANSPORTATIO 102 EAST BOUNDARY STREET BROWNING, MT. 59417 406-338-5952

Ship Via Requested by Approved by Orgn.

TERI WAYNE Transportation