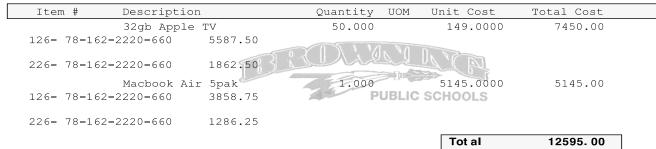

Requisition #:28198 Approved by: EVERETT, STACY, BOARD

## PURCHASE ORDER

PO #: 24966 Page: Date Issued

1

10/17/17

Ship To: BROWNING SCHOOLS TECHNOLOGY 129 1ST AVENUE SE BROWNING MT 59417 406-450-8842

Ship Via STANDARD Requested by E HOLM Approved by EVEREII Orgn. Technology