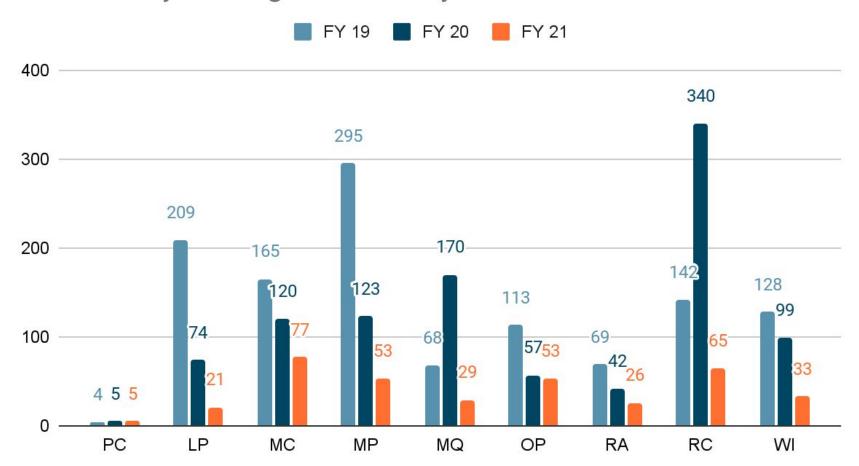

# EducationCommittee Meeting

## SB 100

Requires the Board receives updates regarding the number of out-of-school suspensions.

#### Referrals by Building - Elementary



### Referrals by Building - Secondary



### Referrals by Student Group



## Referrals by Student Group



|  | OSS and CPAs |         |     |     |
|--|--------------|---------|-----|-----|
|  | Building     | ISS/SIS | oss | СРА |
|  | PC           | 0       | 0   | 0   |
|  | LP           | 3       | 8   | 3   |
|  | MC           | 6       | 3   | 0   |
|  | MP           | 4       | 0   | 0   |
|  | MQ           | 8       | 0   | 0   |
|  | ОР           | 3       | 1   | 1   |
|  | RA           | 0       | 2   | 0   |
|  | RC           | 3       | 0   | 0   |
|  | WI           | 3       | 1   | 0   |
|  | нмѕ          | 126     | 57  | 1   |
|  | ннѕ          | 64      | 27  | 1   |

# Policy 6:15 School Accountability

Continuously assess the District's and each school's overall per