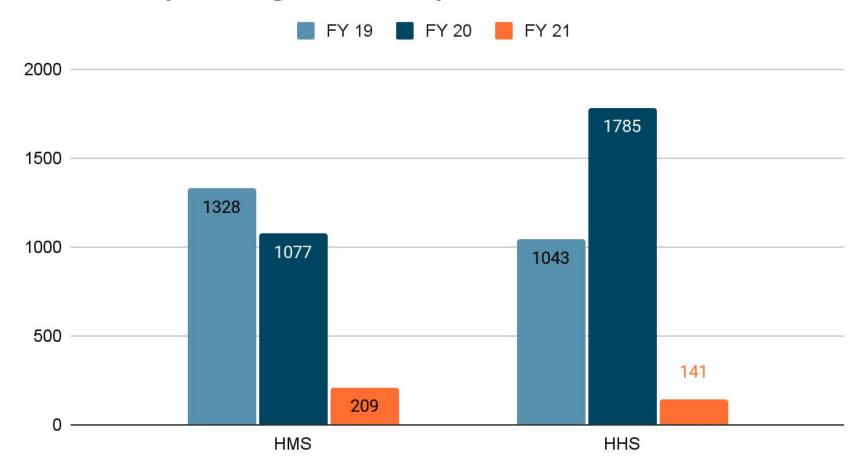

# EducationCommittee Meeting

## SB 100

Requires the Board receives updates regarding the number of out-of-school suspensions.

#### Referrals by Building - Elementary



### Referrals by Building - Secondary



### Referrals by Student Group



## Referrals by Student Group



|  | OSS and CPAs |         |     |     |
|--|--------------|---------|-----|-----|
|  | Building     | ISS/SIS | oss | СРА |
|  | PC           | 0       | 0   | 0   |
|  | LP           | 3       | 8   | 3   |
|  | MC           | 6       | 3   | 0   |
|  | MP           | 4       | 0   | 0   |
|  | MQ           | 8       | 0   | 0   |
|  | ОР           | 3       | 1   | 1   |
|  | RA           | 0       | 2   | 0   |
|  | RC           | 3       | 0   | 0   |
|  | WI           | 3       | 1   | 0   |
|  | нмѕ          | 126     | 57  | 1   |
|  | ннѕ          | 64      | 27  | 1   |

# Policy 6:15 School Accountability

Continuously assess the District's and each school's overall performance in terms of both academic succes