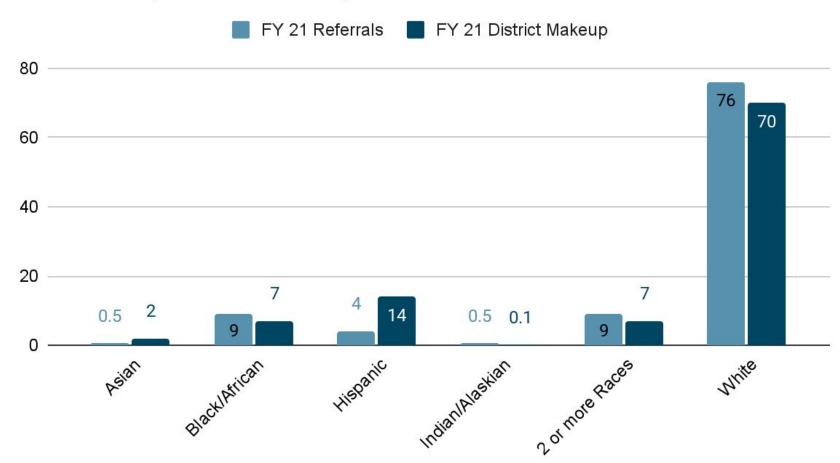

### Referrals by Student Group

## Referrals by Student Group

|  | OSS and CPAs |         |     |     |
|--|--------------|---------|-----|-----|
|  | Building     | ISS/SIS | oss | СРА |
|  | PC           | 0       | 0   | 0   |
|  | LP           | 3       | 8   | 3   |
|  | MC           | 6       | 3   | 0   |
|  | MP           | 4       | 0   | 0   |
|  | MQ           | 8       | 0   | 0   |
|  | ОР           | 3       | 1   | 1   |
|  | RA           | 0       | 2   | 0   |
|  | RC           | 3       | 0   | 0   |
|  | WI           | 3       | 1   | 0   |
|  | нмѕ          | 126     | 57  | 1   |
|  | ннѕ          | 64      | 27  | 1   |