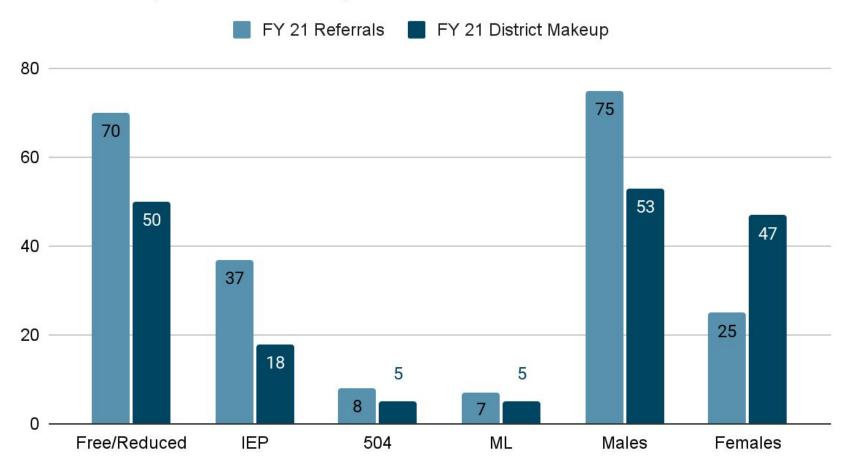

### Referrals by Student Group

## Referrals by Student Group

|  | OSS and CPAs |         |     |     |
|--|--------------|---------|-----|-----|
|  | Building     | ISS/SIS | oss | СРА |
|  | PC           | 0       | 0   | 0   |
|  | LP           | 3       | 8   | 3   |
|  | MC           | 6       | 3   | 0   |
|  | MP           | 4       | 0   | 0   |
|  | MQ           | 8       | 0   | 0   |
|  | ОР           | 3       | 1   | 1   |
|  | RA           | 0       | 2   | 0   |
|  | RC           | 3       | 0   | 0   |
|  | WI           | 3       | 1   | 0   |
|  | нмѕ          | 126     | 57  | 1   |
|  | ннѕ          | 64      | 27  | 1   |