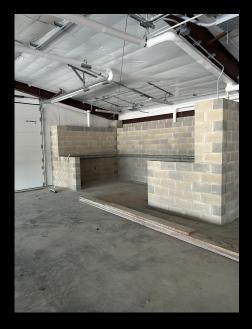

ontractor demobilization
  - Site concrete
  - HVAC balancing
- Close out
  - January target



### **AHS Repurpose and Additions**

- Grades: 9-12
- Capacity: 3,000
- Budget: \$20,200,000.00
- Amount Obligated To Date: \$19,193,201.89
- Phase Completion: planning, design, procurement, construction, warranty
- Date To Open: August 2024



# **AHS Repurpose and Additions**

#### • Construction

- AHS Reno
  - Substantially complete.
  - Punch list ongoing.
- Steve Wood Complex
  - Steel is complete.
  - Structure is 95% enclosed.
  - Electrical tie in scheduled.
- AG Barn Addition
  - Building is enclosed.
  - Insulation and roofing complete.
  - Electrical tie in scheduled.



### Steve Wood Complex





### Steve Wood Complex









### Steve Wood Complex









# Ag Barn Addition