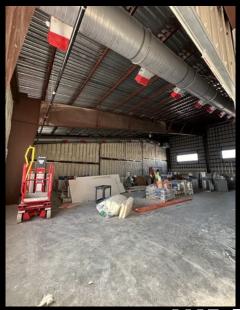

#### • Construction

- AHS Reno
  - Substantially complete.
  - Punch list ongoing.
- Steve Wood Complex
  - Steel is complete.
  - Structure is 95% enclosed.
  - Electrical tie in scheduled.
- AG Barn Addition
  - Building is enclosed.
  - Insulation and roofing complete.
  - Electrical tie in scheduled.

# Ag Barn Addition