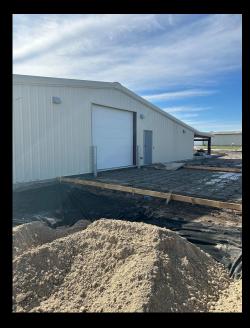

Contractor demobilization
  - Site concrete
  - HVAC balancing
- Close out
  - January target



### **AHS Repurpose and Additions**

- Grades: 9-12
- Capacity: 3,000
- Budget: \$20,200,000.00
- Amount Obligated To Date: \$19,193,201.89
- Phase Completion: planning, design, procurement, construction, warranty
- Date To Open: August 2024



# **AHS Repurpose and Additions**

#### • Construction

- AHS Reno
  - Substantially complete.
  - Punch list ongoing.
- Steve Wood Complex
  - Steel is complete.
  - Structure is 95% enclosed.
  - Electrical tie in scheduled.
- AG Barn Addition
  - Building is enclosed.
  - Insulation and roofing complete.
  - Electrical tie in scheduled.



### Steve Wood Complex





### Steve Wood Complex









### Steve Wood Complex









# Ag Barn Addition