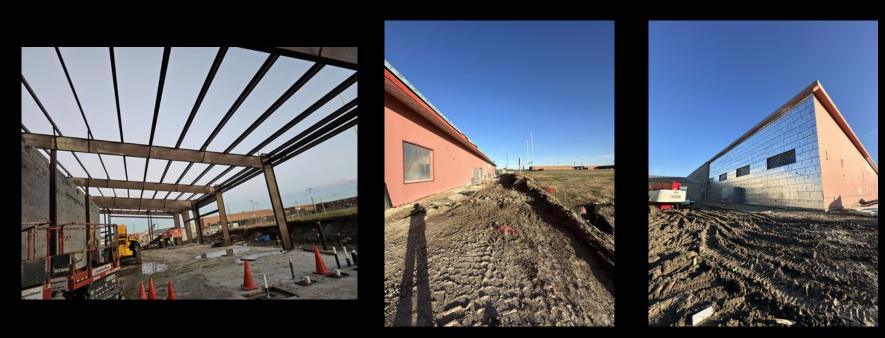

#### • Construction

- AHS Reno
  - Substantially complete.
  - Punch list ongoing.
- Steve Wood Complex
  - Steel is complete.
  - Structure is 95% enclosed.
  - Electrical tie in scheduled.
- AG Barn Addition
  - Building is enclosed.
  - Insulation and roofing complete.
  - Electrical tie in scheduled.

### Steve Wood Complex