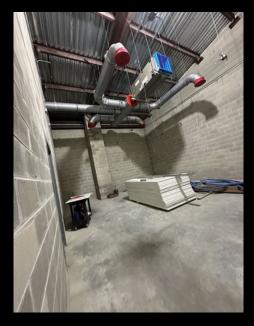

#### • Construction

- AHS Reno
  - Substantially complete.
  - Punch list ongoing.
- Steve Wood Complex
  - Steel is complete.
  - Structure is 95% enclosed.
  - Electrical tie in scheduled.
- AG Barn Addition
  - Building is enclosed.
  - Insulation and roofing complete.
  - Electrical tie in scheduled.

### Steve Wood Complex