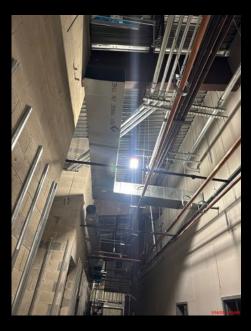

#### • Construction

- AHS Reno
  - Substantially complete.
  - Punch list ongoing.
- Steve Wood Complex
  - Steel is complete.
  - Structure is 95% enclosed.
  - Electrical tie in scheduled.
- AG Barn Addition
  - Building is enclosed.
  - Insulation and roofing complete.
  - Electrical tie in scheduled.

### Steve Wood Complex