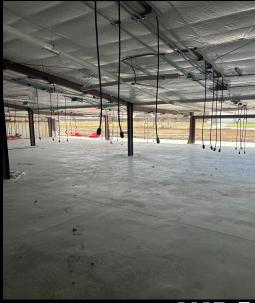

tractor demobilization
  - Site concrete
  - HVAC balancing
- Close out
  - January target



### **AHS Repurpose and Additions**

- Grades: 9-12
- Capacity: 3,000
- Budget: \$20,200,000.00
- Amount Obligated To Date: \$19,193,201.89
- Phase Completion: planning, design, procurement, construction, warranty
- Date To Open: August 2024



# **AHS Repurpose and Additions**

#### • Construction

- AHS Reno
  - Substantially complete.
  - Punch list ongoing.
- Steve Wood Complex
  - Steel is complete.
  - Structure is 95% enclosed.
  - Electrical tie in scheduled.
- AG Barn Addition
  - Building is enclosed.
  - Insulation and roofing complete.
  - Electrical tie in scheduled.



### Steve Wood Complex





### Steve Wood Complex









### Steve Wood Complex









# Ag Barn Addition