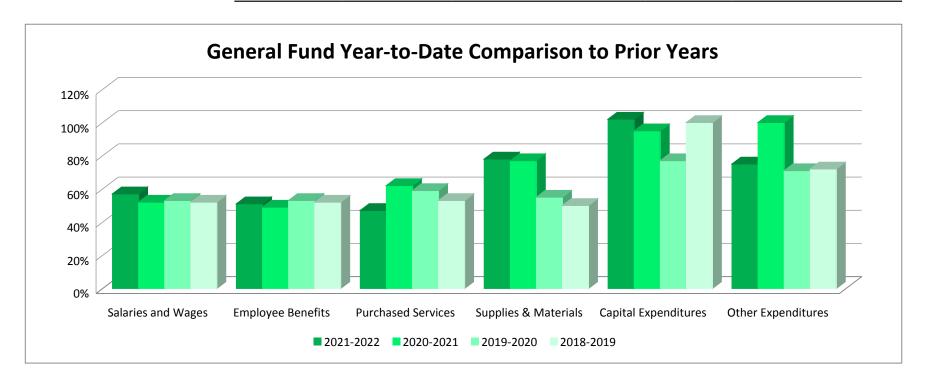

|           |           |           |
| 44,307.55     | 289,212.24   | 491,381.00    | 59%                                   | 51%       | 68%       | 56%       |
| 21,235.92     | 175,315.02   | 310,989.00    | 56%                                   | 52%       | 52%       | 50%       |
| 316,283.62    | 1,543,742.50 | 5,103,238.00  | 30%                                   | 95%       | 11%       | 0%        |
| -             | 1,258,622.50 | 1,325,754.00  | 95%                                   | 95%       | 100%      | 32%       |
| -             | 10,007.00    | 11,000.00     | 91%                                   | 0%        | 69%       | 28%       |
| 1,204,869.40  | 8,985,445.53 | 17,434,166.00 | 52%                                   | 73%       | 44%       | 55%       |