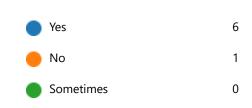

# 12. Did restarting your computer help?

| Yes      | 2 |
|----------|---|
| No       | 3 |
| Somtimes | 2 |