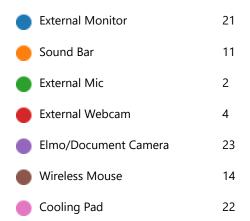

15. What did you have connected to your computer when you live-streamed this week? (Select all that apply)

16. Were you able to share your screen with minimal problems this week?

17. Give a rating with 5 stars being the best and 1 star being the worst how was teaching this week on your Microsoft Surface Laptop Go?