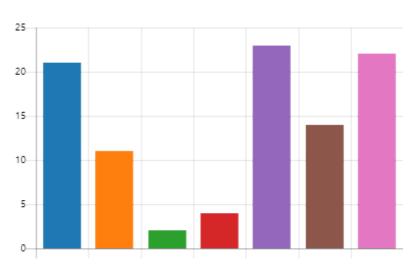

15. What did you have connected to your computer when you live-streamed this week? (Select all that apply)

16. Were you able to share your screen with minimal problems this week?

17. Give a rating with 5 stars being the best and 1 star being the worst how was teaching this week on your Microsoft Surface Laptop Go?