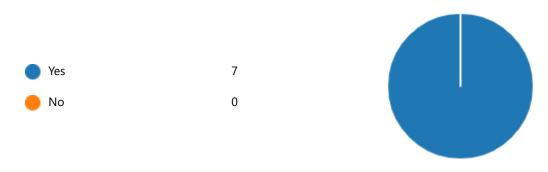

Responses

"Students in Teams this morning, from the start, are all blurr...

11. Have you tried restarting your computer when you have problems?

## 13. Did you use your cooling pad?