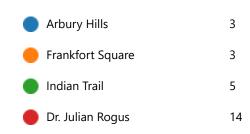

# Microsoft Surface Laptop Go 12/4/2020

25 Responses 02:25 Average time to complete Closed Status

## 1. Please select your building





### 2. What grade level are you teaching?

| Kindergarten | 7  |
|--------------|----|
| 1st          | 8  |
| 2nd          | 10 |



#### 3. Did you use Big Blue Button, Teams, or Zoom to stream this week?

| Big Blue Button | 0  |
|-----------------|----|
| Teams           | 15 |
| Zoom            | 10 |



4. Have you tried using Big Blue Button in Schoology this week?



5. Have you tried using Teams or Big Blue Button this week?



6. Which one have you tried?



7. Are you using the New Microsoft Edge or Google Chrome?



8. Have you tried using the New Microsoft Edge this week?



9. Have you experienced any problems using the New Microsoft Surface Laptop Go this week?



10. What kind of problems have you experienced with your Microsoft Laptop Surface Go this week?

The compute