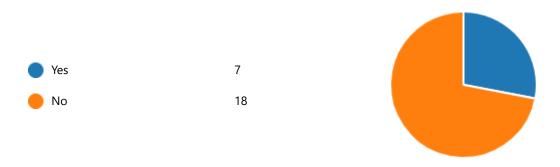

5. Have you tried using Teams or Big Blue Button this week?

6. Which one have you tried?

7. Are you using the New Microsoft Edge or Google Chrome?

8. Have you tried using the New Microsoft Edge this week?

9. Have you experienced any problems using the New Microsoft Surface Laptop Go this week?

10. What kind of problems have you experienced with your Microsoft Laptop Surface Go this week?

The computer was having constant problems. I had to switc...