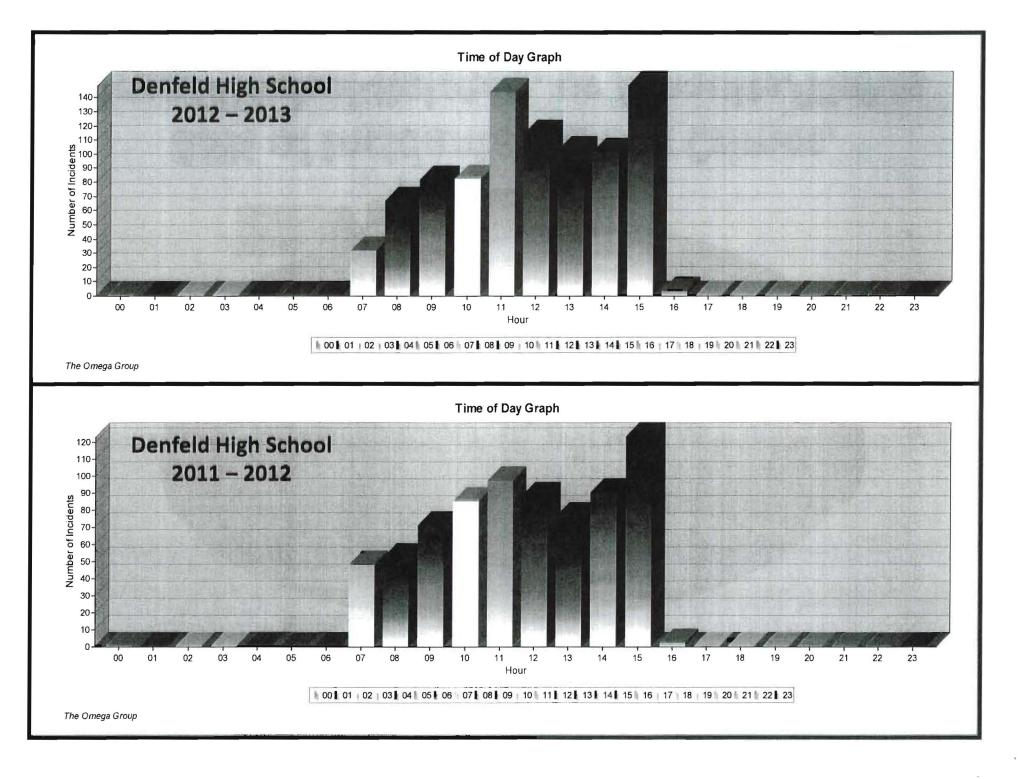

t/Suspect Information



#### 2010 - 2011 School Year - Incidents w/Juveniles (M - F 8am-4pm)



## 35% of Incidents are Sex Crimes, Drug/Alcohol-Related, or Assaults/Fights

"Property Crimes" include Burglary/Vehicle Prowl/Vehicle Damage/Damage to Property/Theft/Fraud/Forgery; "Weapons" includes Person w/Gun/Weapon/Bomb Threats



"Property Crimes" include Burglary/Vehicle Prowl/Vehicle Damage/Damage to Property/Theft/Fraud/Forgery; "Weapons" includes Person w/Gun/Weapon/Bomb Threats

### 2012 - 2013 School Year YTD - Incidents w/Juveniles (M - F 8am-4pm)



# 35% of Incidents are Sex Crimes, Drug/Alcohol-Related, or Assaults/Fights

"Property Crimes" include Burglary/Vehicle Prowl/Vehicle Damage/Damage to Property/Theft/Fraud/Forgery; "Weapons" includes Person w/Gun/Weapon/Bomb Threats







\* Stats include Mon-Fri 8am-4pm during school year



2012-2013 School Year 45% of District 24 Traffic Crashes 22% of District 24 Traffic Stops

2011-2013 School Year 35% of District 24 Traffic Crashes 14% of District 24 Traffic Stops



\* Stats include Mon-Fri 8am-4pm during school year

#### Traffic Crashes Drivers Ages 16-18 Mon-Fri – 8am-4pm

#### Crash Severity 2012-2013 School Year Crashes

6%

77%

B Non-Incapacitating Injury

C Possible Injury

N Property Damage Only

**Total Crashes: 70** 

Traffic Crashes Drivers Ages 16-18 Mon-Fri – 8am-4pm

#### Crash Severity 2011-2012 School Year Crashes

1% 1%

83%

A Incapacitating Injury
B Non-Incapacitating Injury
C Possible Injury
N Property Damage Only

**Total Crashes: 69** 

### Traffic Crashes Drivers Ages 16-18 Mon-Fri – 8am