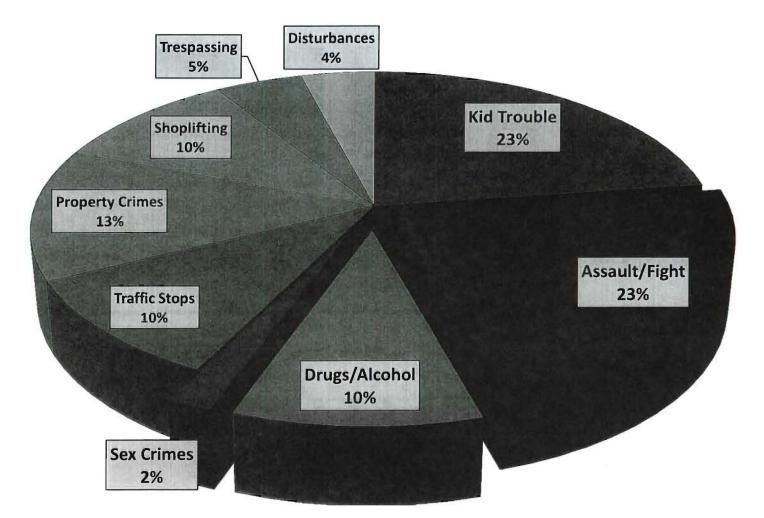

### 2012 - 2013 School Year YTD - Incidents w/Juveniles (M - F 8am-4pm)

# 35% of Incidents are Sex Crimes, Drug/Alcohol-Related, or Assaults/Fights

"Property Crimes" include Burglary/Vehicle Prowl/Vehicle Damage/Damage to Property/Theft/Fraud/Forgery; "Weapons" includes Person w/Gun/Weapon/Bomb Threats