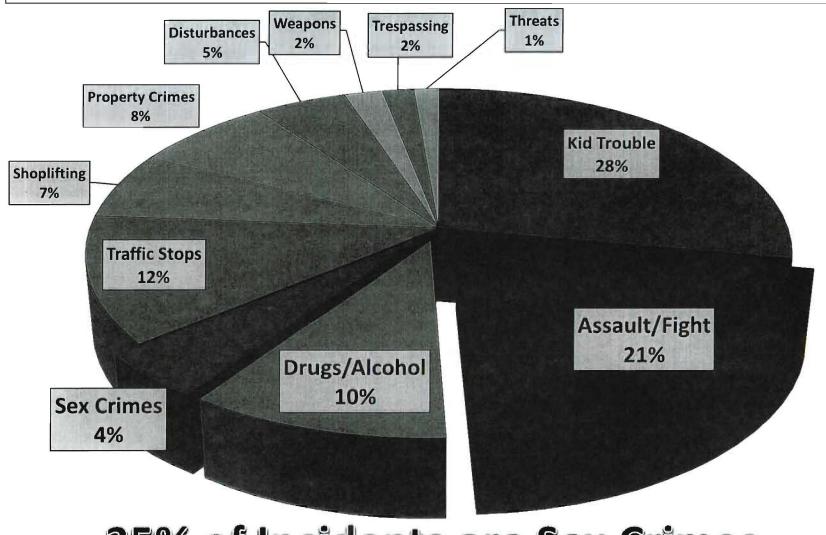

#### 2010 - 2011 School Year - Incidents w/Juveniles (M - F 8am-4pm)

## 35% of Incidents are Sex Crimes, Drug/Alcohol-Related, or Assaults/Fights

"Property Crimes" include Burglary/Vehicle Prowl/Vehicle Damage/Damage to Property/Theft/Fraud/Forgery; "Weapons" includes Person w/Gun/Weapon/Bomb Threats

"Property Crimes" include Burglary/Vehicle Prowl/Vehicle Damage/Damage to Property/Theft/Fraud/Forgery; "Weapons" includes Person w/Gun/Weapon/Bomb Threats