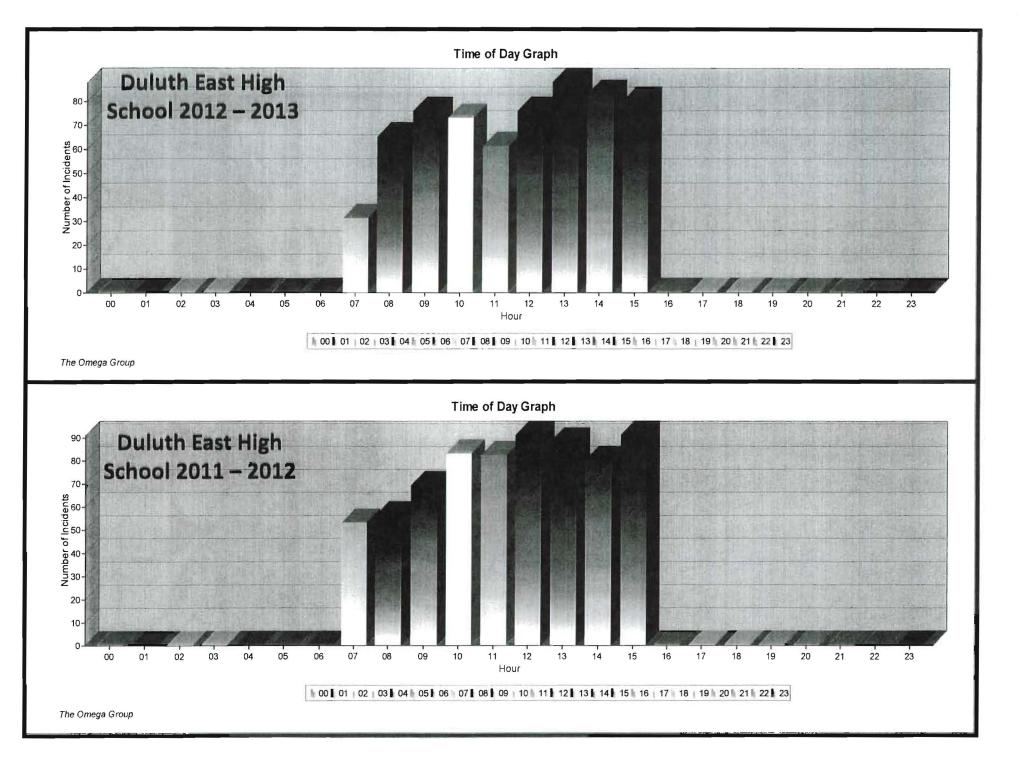

Suspect Information



#### 2010 - 2011 School Year - Incidents w/Juveniles (M - F 8am-4pm)



## 35% of Incidents are Sex Crimes, Drug/Alcohol-Related, or Assaults/Fights

"Property Crimes" include Burglary/Vehicle Prowl/Vehicle Damage/Damage to Property/Theft/Fraud/Forgery; "Weapons" includes Person w/Gun/Weapon/Bomb Threats



"Property Crimes" include Burglary/Vehicle Prowl/Vehicle Damage/Damage to Property/Theft/Fraud/Forgery; "Weapons" includes Person w/Gun/Weapon/Bomb Threats

### 2012 - 2013 School Year YTD - Incidents w/Juveniles (M - F 8am-4pm)



# 35% of Incidents are Sex Crimes, Drug/Alcohol-Related, or Assaults/Fights

"Property Crimes" include Burglary/Vehicle Prowl/Vehicle Damage/Damage to Property/Theft/Fraud/Forgery; "Weapons" includes Person w/Gun/Weapon/Bomb Threats







\* Stats include Mon-Fri 8am-4pm during school year



2012-2013 School Year 45% of District 24 Traffic Crashes 22% of District 24 Traffic Stops

2011-2013 School Year 35% of District 24 Traffic Crashes 14% of District 24 Traffic Stops



\* Stats include Mon-Fri 8am-4pm during school year

#### Traffic Crashes Drivers Ages 16-18 Mon-Fri – 8am-4pm

#### Crash Severity 2012-2013 School Year Crashes

6%

77%

B Non-Incapacitating Injury

C Possible Injury

N Property Damage Only

**Total Crashes: 70** 

Traffic Crashes Drivers Ages 16-18 Mon-Fri – 8am-4pm

#### Crash Severity 2011-2012 School Year Crashes

1% 1%

83%

A Incapacitating Injury
B Non-Incapacitating Injury
C Possible Injury
N Property Damage Only

**Total Crashes: 69** 

### Traffic Crashes Drivers Ages 16-18 Mon-Fri – 8am-4