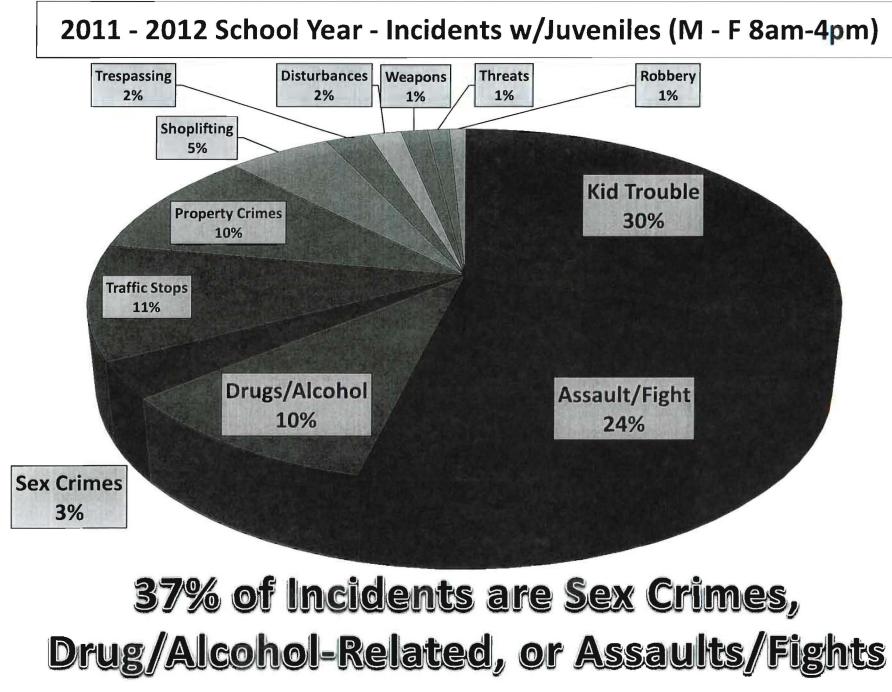

## 35% of Incidents are Sex Crimes, Drug/Alcohol-Related, or Assaults/Fights

"Property Crimes" include Burglary/Vehicle Prowl/Vehicle Damage/Damage to Property/Theft/Fraud/Forgery; "Weapons" includes Person w/Gun/Weapon/Bomb Threats

"Property Crimes" include Burglary/Vehicle Prowl/Vehicle Damage/Damage to Property/Theft/Fraud/Forgery; "Weapons" includes Person w/Gun/Weapon/Bomb Threats