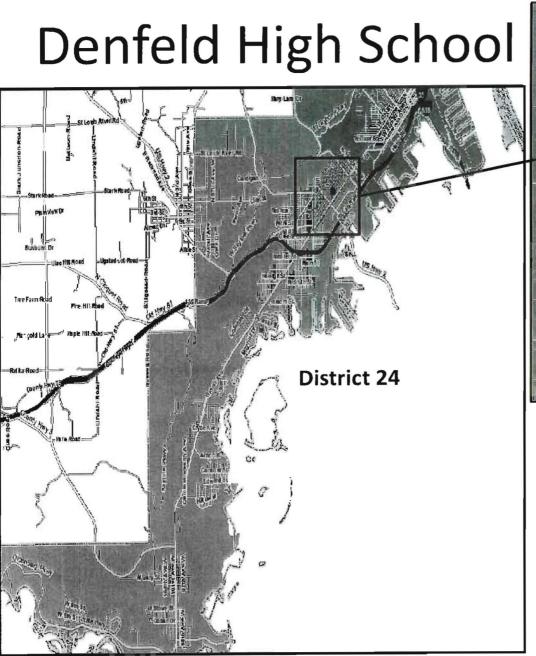

spect Information



#### 2010 - 2011 School Year - Incidents w/Juveniles (M - F 8am-4pm)



## 35% of Incidents are Sex Crimes, Drug/Alcohol-Related, or Assaults/Fights

"Property Crimes" include Burglary/Vehicle Prowl/Vehicle Damage/Damage to Property/Theft/Fraud/Forgery; "Weapons" includes Person w/Gun/Weapon/Bomb Threats



"Property Crimes" include Burglary/Vehicle Prowl/Vehicle Damage/Damage to Property/Theft/Fraud/Forgery; "Weapons" includes Person w/Gun/Weapon/Bomb Threats

### 2012 - 2013 School Year YTD - Incidents w/Juveniles (M - F 8am-4pm)



# 35% of Incidents are Sex Crimes, Drug/Alcohol-Related, or Assaults/Fights

"Property Crimes" include Burglary/Vehicle Prowl/Vehicle Damage/Damage to Property/Theft/Fraud/Forgery; "Weapons" includes Person w/Gun/Weapon/Bomb Threats







\* Stats include Mon-Fri 8am-4pm during school year



2012-2013 School Year 45% of District 24 Traffic Crashes 22% of District 24 Traffic Stops

2011-2013 School Year 35% of District 24 Traffic Crashes 14% of District 24 Traffic Stops



\* Stats include Mon-Fri 8am-4pm during school year

#### Traffic Crashes Drivers Ages 16-18 Mon-Fri – 8am-4pm

#### Crash Severity 2012-2013 School Year Crashes

6%

77%

B Non-Incapacitating Injury

C Possible Injury

N Property Damage Only

**Total Crashes: 70** 

Traffic Crashes Drivers Ages 16-18 Mon-Fri – 8am-4pm

#### Crash Severity 2011-2012 School Year Crashes

1% 1%

83%

A Incapacitating Injury
B Non-Incapacitating Injury
C Possible Injury
N Property Damage Only

**Total Crashes: 69** 

### Traffic Crashes Drivers Ages 16-18 Mon-Fri – 8am-4pm