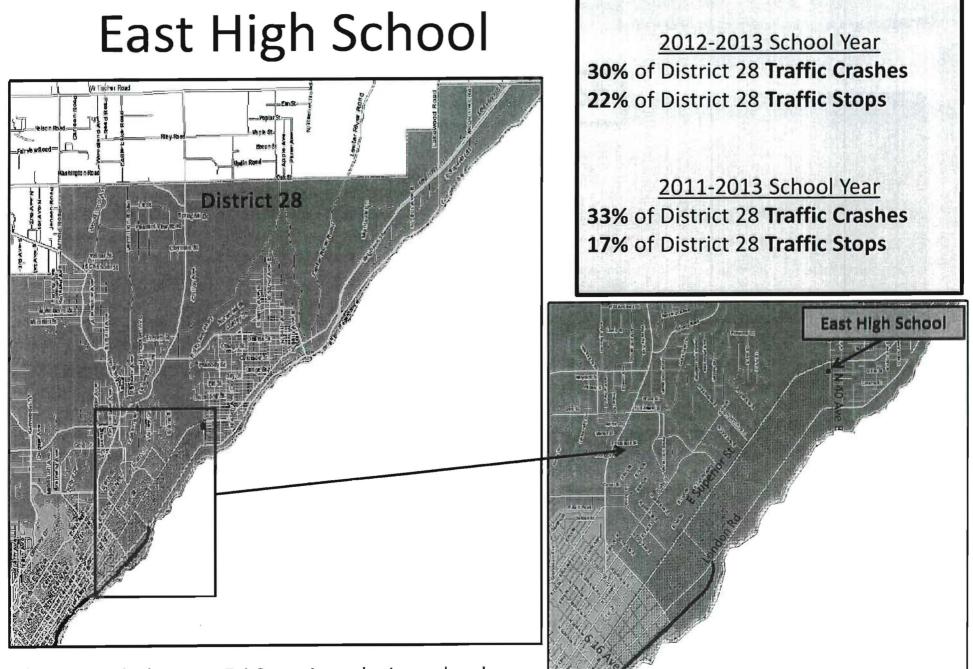

\* Stats include Mon-Fri 8am-4pm during school year

2012-2013 School Year 45% of District 24 Traffic Crashes 22% of District 24 Traffic Stops

2011-2013 School Year 35% of District 24 Traffic Crashes 14% of District 24 Traffic Stops