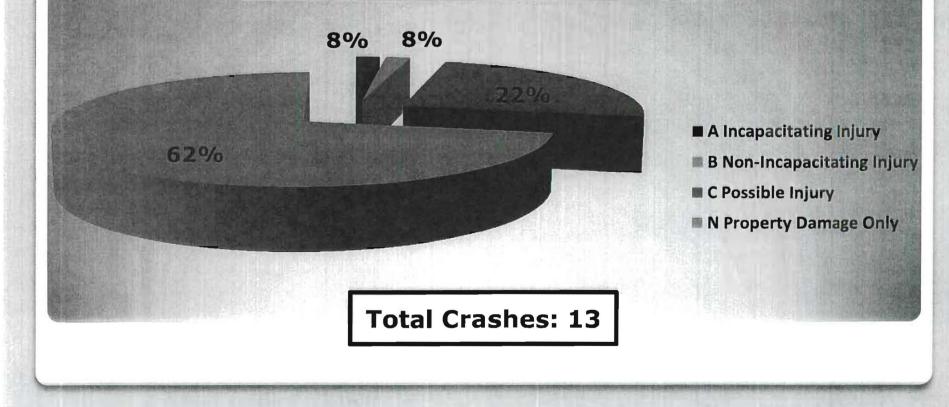

#### Crash Severity 2012-2013 School Year Crashes

6%

77%

B Non-Incapacitating Injury

C Possible Injury

N Property Damage Only

**Total Crashes: 70** 

Traffic Crashes Drivers Ages 16-18 Mon-Fri – 8am-4pm