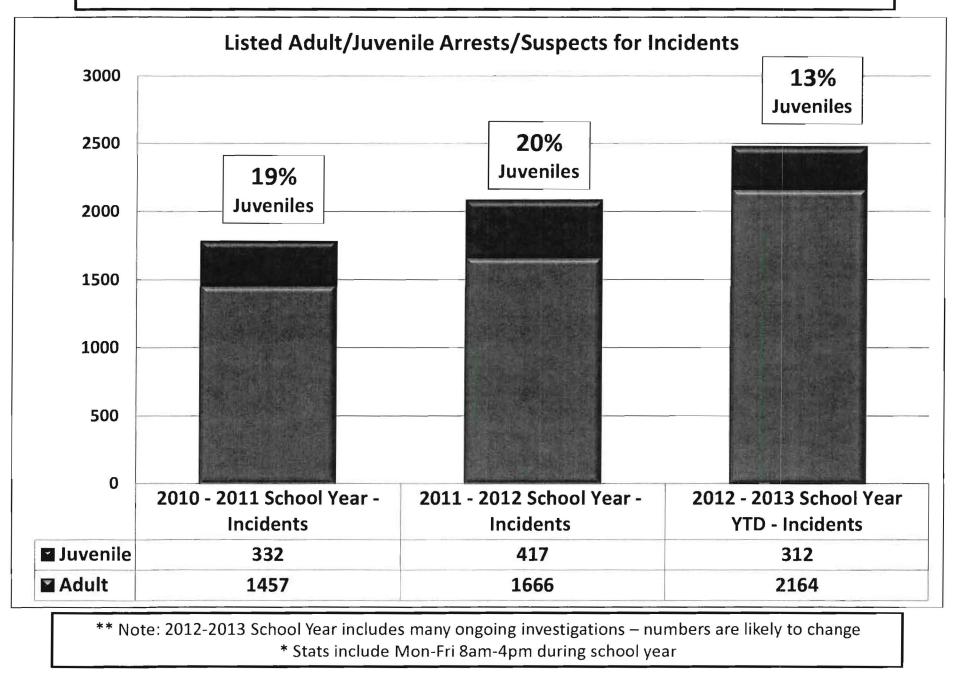

\*\* Note: 2012-2013 School Year includes many ongoing investigations – numbers are likely to change

Incidents Including Arrest/Suspect Information