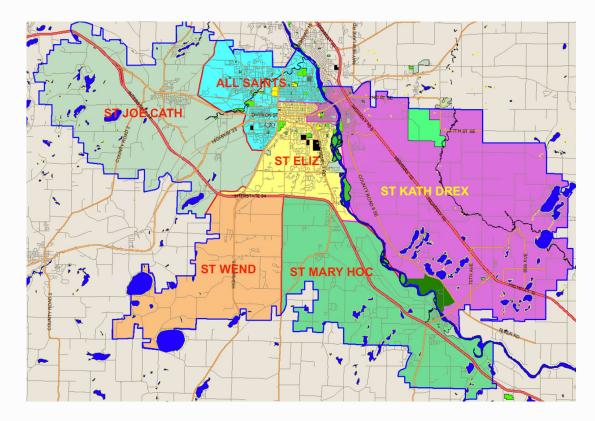

#### Current Boundaries

State statute allows for "management and method" by the school board regarding transportation boundaries for both public and private.

#### School Closing

- St. Mary's Help of Christian is closing for the 2025-26 school year.
- Serves elementary students and families in the St. Augusta area.

- Combine previous St. Mary's HOC area with St. Wendelin's attendance area for transportation.
- Maintains reasonable ride time for students
- Maintains reasonable routing integrity