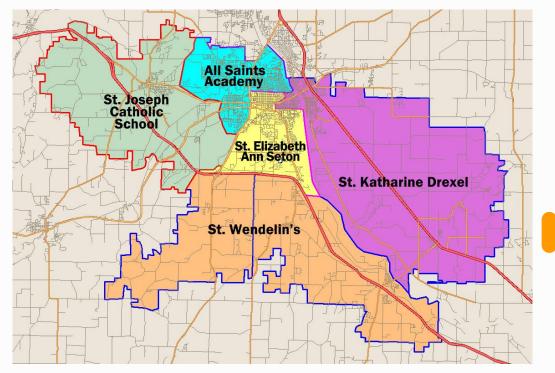

#### School Closing

- St. Mary's Help of Christian is closing for the 2025-26 school year.
- Serves elementary students and families in the St. Augusta area.

- Combine previous St. Mary's HOC area with St. Wendelin's attendance area for transportation.
- Maintains reasonable ride time for students
- Maintains reasonable routing integrity

#### Recommendation